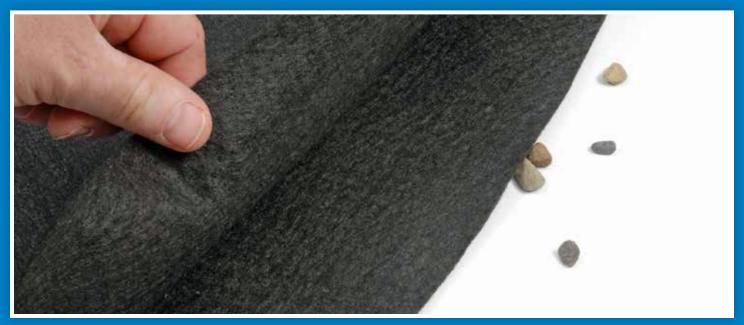

DON'T FORGET TO PAIR YOUR GLI ABOVE GROUND LINER WITH THE BEST PROTECTION FOR YOUR POOL BOTTOM, THE ARMOR SHIELD PROTECTION SYSTEM. ASK YOUR DEALER FOR MORE INFORMATION TODAY!

\*Liner Doctors® Above Ground Liners are not eligible for an additional warranty increase when paired with the Armor Shield, due to the already extended warranty with the Liner Doctors program.