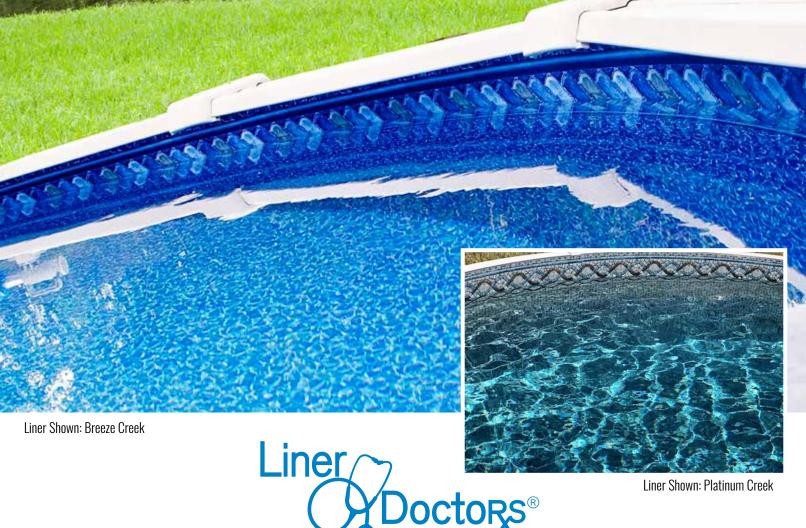

#### BREEZE CREEK - SURE-STEP FLOOR EXCLUSIVE PATTERN

25 Yr. Limited / 5 Yr. Full Warranty with Extended Warranty Protection

**North Fork Creek** Unibead 52", 54"

Willow Creek Unibead 48", 52", 54" / \*Esther Williams Bead