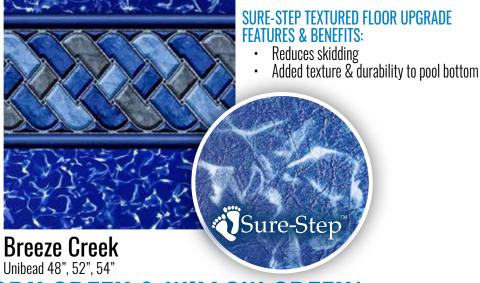

#### BREEZE CREEK - SURE-STEP FLOOR EXCLUSIVE PATTERN

25 Yr. Limited / 5 Yr. Full Warranty with Extended Warranty Protection

**North Fork Creek** Unibead 52", 54"

Willow Creek Unibead 48", 52", 54" / \*Esther Williams Bead