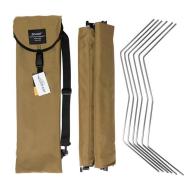

## **DIMENSIONS**

Assembled: 84"L x 27"W x 8"H

Packed: 31"L x 8"W x 3"H

• Capacity: 350 lbs

Product Weight: 10.5 lbs

Individually Boxed: 31"L x 8"W x 4"H

Shipping Weight: 11 lbs

• Pallet (72 units): 48"L x 40"W x 40"H