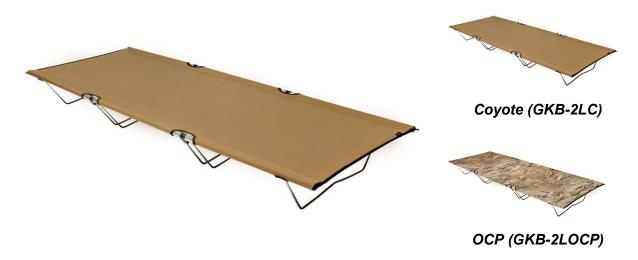

## **GO-KOT® Expeditionary Cot™ Long**

\*Berry Amendment Compliant Product

"Boots on the ground doesn't have to mean sleep on the ground."™

The GO-KOT® Expeditionary Cot™ is Agile Combat Employment (ACE) ready. Our cot is engineered for swift deployment and effortless transport. Crafted from robust materials, it can endure extreme conditions, making it a reliable choice for ACE operations. The GO-KOT® Expeditionary Cot™ offers maximum portability, durability & comfort while minimizing setup time, footprint & weight. It assembles in less than a minute and supports up to 350 lbs.

- Innovative bed surface design eliminates uncomfortable cross bars
- Proprietary hinges allow for easy for easy assembly, folding and storage
- Heavy Duty frame constructed with aircraft grade aluminum poles, supported by spring steel legs
- Compact size and lightweight design makes for an easy carry

## **DIMENSIONS**

Assembled: 84"L x 27"W x 8"H

Packed: 31"L x 8"W x 3"H

• Capacity: 350 lbs

Product Weight: 10.5 lbs

Individually Boxed: 31"L x 8"W x 4"H

Shipping Weight: 11 lbs

• Pallet (72 units): 48"L x 40"W x 40"H