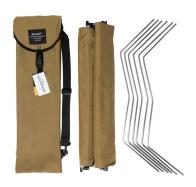

## **DIMENSIONS**

Assembled: 74"L x 27"W x 8"H

Packed: 28"L x 8"W x 3"H

Capacity: 350 lbs

Product Weight: 9.5 lbs

• Individually Boxed: 31"L x 8"W x 4"H

Shipping Weight: 10 lbs

• Pallet (72 units): 48"L x 40"W x 40"H