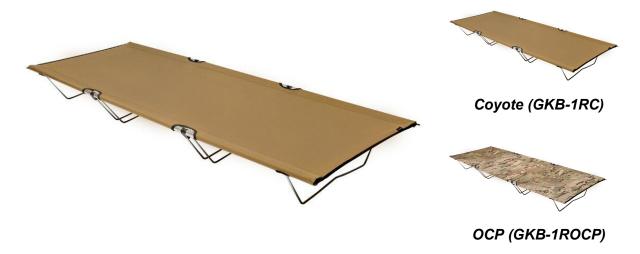

## GO-KOT® Expeditionary Cot™

\*Berry Amendment Compliant Product

"Boots on the ground doesn't have to mean sleep on the ground."™

The GO-KOT® Expeditionary Cot™ is Agile Combat Employment (ACE) ready. Our cot is engineered for swift deployment and effortless transport. Crafted from robust materials, it can endure extreme conditions, making it a reliable choice for ACE operations. The GO-KOT® Expeditionary Cot™ offers maximum portability, durability & comfort while minimizing setup time, footprint & weight. It assembles in less than a minute and supports up to 350 lbs.

- Innovative bed surface design eliminates uncomfortable cross bars
- Proprietary hinges allow for easy for easy assembly, folding and storage
- Heavy Duty frame constructed with aircraft grade aluminum poles, supported by spring steel legs
- Compact size and lightweight design makes for an easy carry

## **DIMENSIONS**

Assembled: 74"L x 27"W x 8"H

Packed: 28"L x 8"W x 3"H

Capacity: 350 lbs

Product Weight: 9.5 lbs

• Individually Boxed: 31"L x 8"W x 4"H

Shipping Weight: 10 lbs

• Pallet (72 units): 48"L x 40"W x 40"H