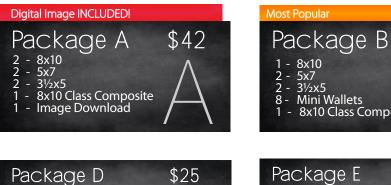

## Please print clearly and fill out all information completely. Add-on Items may only be ordered with the purchase of a package.

| Student Information                    | Family Savings Plan                                                                                                                      |   | Pkg.      | Print Packages                 | Qty. | Price | Total |  |  |
|----------------------------------------|------------------------------------------------------------------------------------------------------------------------------------------|---|-----------|--------------------------------|------|-------|-------|--|--|
| First Name:                            | Parents with more than 2 children (in the same household) qualify for a half-price package! The <b>first 2 children pay full price</b> ! |   | Α         | Package A                      |      | \$42  | \$    |  |  |
|                                        |                                                                                                                                          |   | В         | Package B                      |      | \$32  | \$    |  |  |
| Last Name:                             | or a lower priced package)                                                                                                               | C | Package C |                                | \$28 | \$    |       |  |  |
| Homeroom:                              | Please list children below.                                                                                                              |   | D         | Package D                      |      | \$25  | \$    |  |  |
|                                        | Child 1 Full Price:                                                                                                                      |   | E         | Package E                      |      | \$20  | \$    |  |  |
| Grade:                                 |                                                                                                                                          | F | Package F |                                | \$15 | \$    |       |  |  |
| School:                                | Child 3 Half Price:                                                                                                                      |   |           | Add-On Items                   | Qty. | Price | Total |  |  |
| Parent Information Child 4 Half Price: |                                                                                                                                          |   |           | 8 wallets add-on               |      | \$10  | \$    |  |  |
|                                        |                                                                                                                                          |   |           |                                |      | \$    |       |  |  |
| Name:                                  |                                                                                                                                          |   |           |                                |      | \$    |       |  |  |
| Phone:                                 |                                                                                                                                          |   |           |                                |      |       | \$    |  |  |
|                                        |                                                                                                                                          |   |           |                                |      | \$    |       |  |  |
| Email:                                 |                                                                                                                                          |   |           |                                |      | \$    |       |  |  |
|                                        | Please note the                                                                                                                          |   |           |                                |      | \$    |       |  |  |
|                                        |                                                                                                                                          |   |           |                                |      | \$    |       |  |  |
| Please do not write in this sp         | corresponding letter<br>and item description for                                                                                         |   |           |                                |      | \$    |       |  |  |
|                                        | all add-on items.                                                                                                                        |   |           |                                |      | \$    |       |  |  |
|                                        |                                                                                                                                          |   |           | Total Enclosed <mark>\$</mark> |      |       |       |  |  |