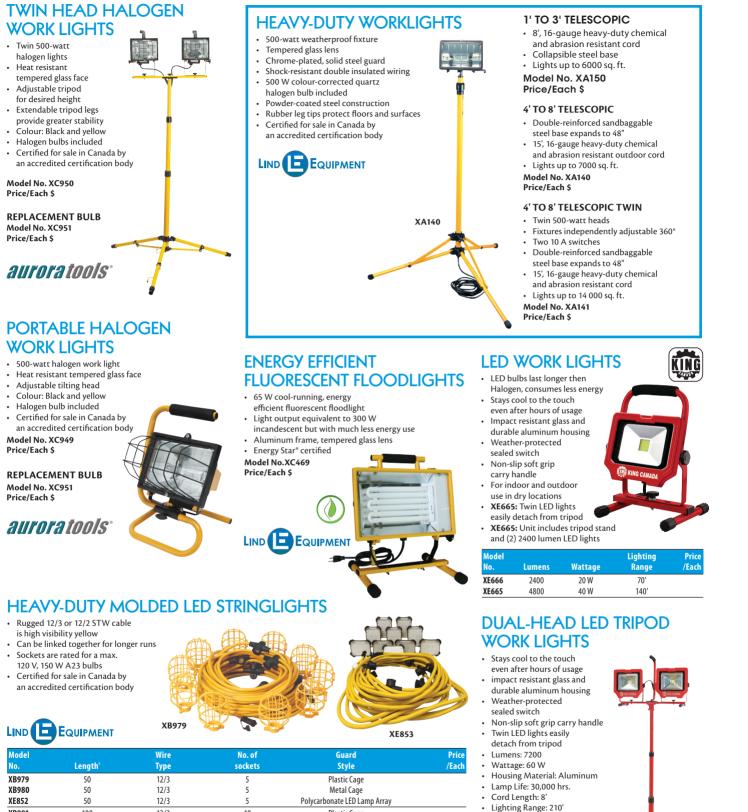

## **WORK LIGHTS & CORD REELS**

Model No. XE750 Price/Each \$

INSTRUMENTS,

SCALES & ELECTRICAL

| Model | Length' | Wire<br>Type | No. of<br>sockets | Guard<br>Style               | Price<br>/Each |
|-------|---------|--------------|-------------------|------------------------------|----------------|
| No.   |         |              |                   |                              |                |
| XB979 | 50      | 12/3         | 5                 | Plastic Cage                 |                |
| XB980 | 50      | 12/3         | 5                 | Metal Cage                   |                |
| XE852 | 50      | 12/3         | 5                 | Polycarbonate LED Lamp Array |                |
| XB981 | 100     | 12/3         | 10                | Plastic Cage                 |                |
| XB982 | 100     | 12/3         | 10                | Metal Cage                   |                |
| XD062 | 100     | 12/2         | 10                | Plastic Cage                 |                |
| XE853 | 100     | 12/3         | 10                | Polycarbonate LED Lamp Array |                |