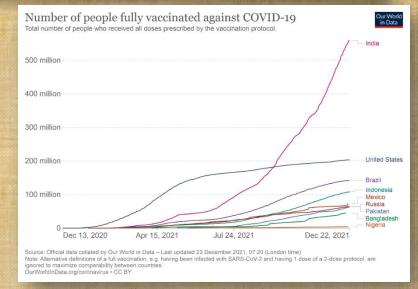

### The Great Wealth Transfer: Population & Fiscal Projections

| (Population source: US Census Bureau) | USA               | GLOBAL                   |
|---------------------------------------|-------------------|--------------------------|
| Total Population                      | 332,398,392       | 7,867,284,940            |
| Fully Vaccinated                      | 204,740,321 (62%) | 977,230,000 (12%)        |
| Not Vaccinated                        | 127,658,071 (38%) | 6,890,054,940 (88%)      |
| Employed                              | 152,720,000 (46%) | 4,995,725,936.90 (63.5%) |
| Unemployed                            | 179,678,392 (54%) | 2,871,559,003.10 (36.5%) |

https://ourworldindata.org/grapher/people-fully-vaccinated-covid

|                  | Fee   | Employed Not<br>Vaccinated - USA | Gross Profit        | Global Not<br>Vaccinated | Gross Profit      |
|------------------|-------|----------------------------------|---------------------|--------------------------|-------------------|
| Rapid<br>Testing | \$65  | 63,829,035.50                    | \$4,148,887,307.50  | 3,445,027,470            | \$223,926,785,550 |
| PCR<br>Testing   | \$100 | 63,829,035.50                    | \$6,382,903,550.00  | 3,445,027,470            | \$34,450,274,000  |
| Totals           |       |                                  | \$10,531,790,857.50 |                          | \$258,377,059,550 |