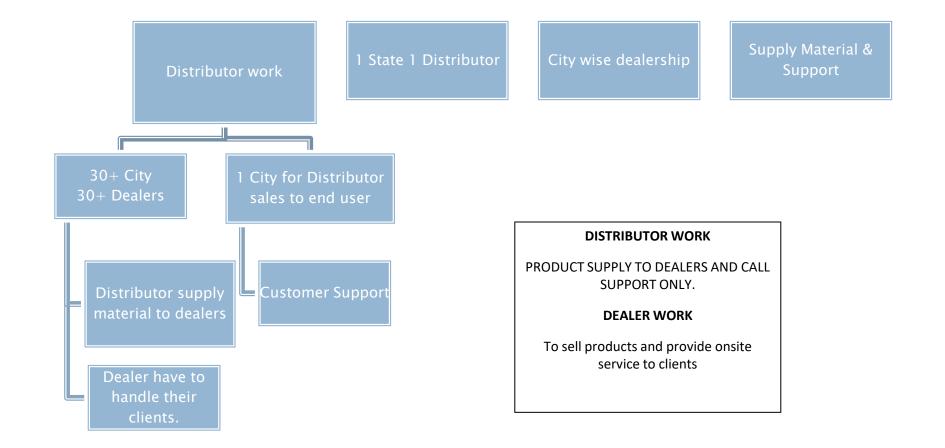

#### **Business Model Tree**

Corporate Office: Pune, Maharashtra India

#### Profits example

| PROFITS<br>From End User                                                                                                                                                    | PROFITS<br>From Dealers                                                                                                                                                                                                      | <b>PROFIT ON RENEWALS</b><br>(After First Year Renewal Charges Apply )                                                                                                    |
|-----------------------------------------------------------------------------------------------------------------------------------------------------------------------------|------------------------------------------------------------------------------------------------------------------------------------------------------------------------------------------------------------------------------|---------------------------------------------------------------------------------------------------------------------------------------------------------------------------|
| Device Starting Cost Approx : 3500/-<br>Profit on each sale approx 1500/-<br>If monthly sale is minimum 100.Qty<br>Yearly 1000 Qty<br>Total Sale Yearly Around: 30,00,000/- | Device Starting Cost: 1850+Tax<br>Profit on each sale approx 300Rs<br>One State Has minimum<br>30+ City = 30+ Dealers<br>If monthly sale is minimum 300.Qty<br>300x12 Yearly = 3600<br>Total Sale Yearly Around: 78,00,000/- | Yearly Renewal cost for end user approx<br>1500Rs to 1800Rs<br>Profit on each Renewal approx 300Rs to<br>400Rs<br>If Yearly Renewal customer<br>1000 x 1500 = 15,00,000/- |
| Profit approx 15,00,000/- Lac                                                                                                                                               | Profit approx 10,80,000/- Lac                                                                                                                                                                                                | Profit approx 4,00,00/- Lac                                                                                                                                               |
| Yearly profit approx : 30,00,000/- Lac                                                                                                                                      |                                                                                                                                                                                                                              |                                                                                                                                                                           |