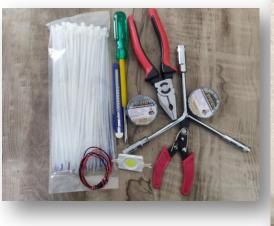

- H- Tool Kit for GPS Installation
- -Executive Bag x 1 Nos•
- -Distributor Authorization Certificate x 1 Nos•
- -\*Toolkit\*•
- -Tool Pouch x 1 Nos•
- -Cutting Plier x 1 Nos•
- -Wire Stripper x 1 Nos•
- -Tag / Tie x 100 Nos•
- -Screw Driver (2in1) x 1 Nos
- I- Profit margin up to 50%\*