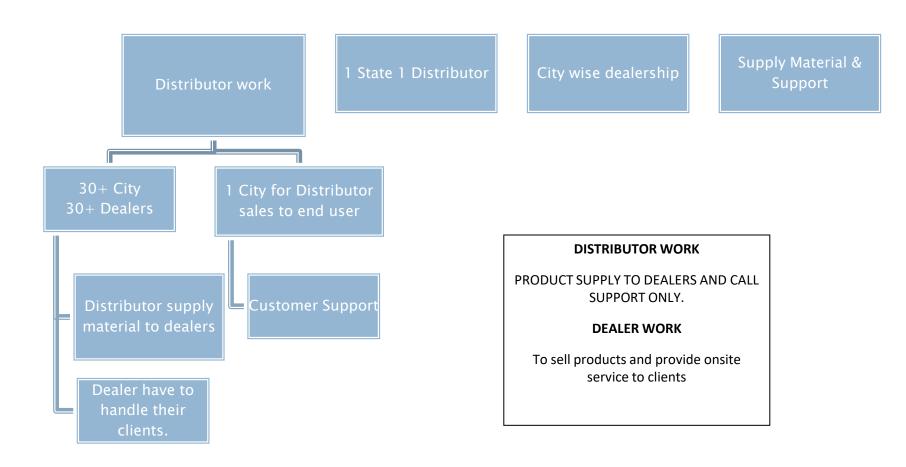

Z)
- We are giving this opportunity because we want to deliver our products to hand to hand solution to end users.
- Good profit with low investment.
- Minimum 100sqft space requires for office / shop / store
- There is no need of much employee in start. You can do it yourself.
- Everyone is a customer of our products.
- We have tracker from things to machine (bags, parcels, kids, vehicle, machine, person and animal...).
- Partner relationship is more important for us.
- Long term income benefit from each customer every year on renewal subscription.
- We do digital marketing for our distributors and dealers and also will teach marketing's skills too.
- We have two Powerful server Advanced server and premium server.

Corporate Office: Pune, Maharashtra India



## **Business Model Tree**



Corporate Office: Pune, Maharashtra India



# Profits example

| PROFITS From End User                                                                                                                                          | PROFITS From Dealers                                                                                                                                                                                       | PROFIT ON RENEWALS  (After First Year Renewal Charges Apply)                                                                                               |
|----------------------------------------------------------------------------------------------------------------------------------------------------------------|-----------------------------------------------