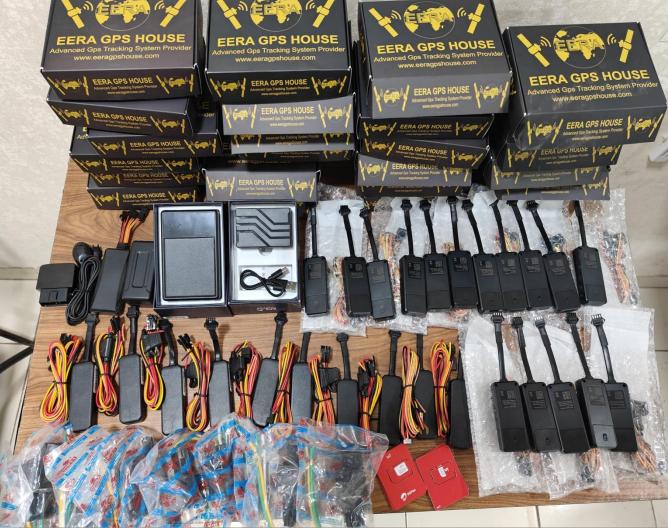

# **Material**

WWW.EERAGPSHOUSE.COM

#### Master State Franchise (Investment: 100,000/-)

- A- Will Provide You Material
- -You will get material worth Rs 80,000\*
- Best Seller Products:
- <u>100e GPS tracker</u> 15.Qty (GPS for Vehicle) 1 Year warranty\*
- 400e GPS tracker 15.Qty (GPS for Vehicle) 3 Year warranty\*
- i88 mic GPS tracker 01.Qty (GPS for Vehicle) 1 Year warranty\*
- 727p 2Day Backup 01.Qty (Wireless GPS for multi use) 1 Year warranty\*
- 727p 5Day Backup 01.Qty (Wireless GPS for multi use) 1 Year warranty\*
- 727p 20Day Backup 01.Qty (Wireless GPS for multi use) 1 Year warranty\*
- OBD GPS Tracker 01.Qty (Wireless GPS for multi use) 1 Year warranty\* -
- B- Admin Control Panel (Worth 10,000)
- C- Google Registration Training
- **D-** Onsite Complete Training will come to your place (Worth 25,000)

- H- Tool Kit for GPS Installation
- -Executive Bag x 1 Nos•
- -Distributor Authorization Certificate x 1 Nos•
- -\*Toolkit\*•
- -Tool Pouch x 1 Nos•
- -Cutting Plier x 1 Nos•
- -Wire Stripper x 1 Nos•
- -Tag / Tie x 100 Nos•
- -Screw Driver (2in1) x 1 Nos
- **I-** Profit margin up to 50%\*