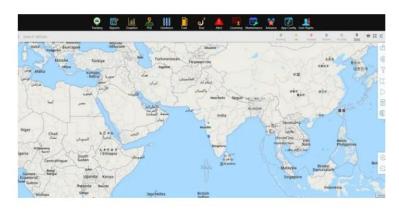

### **Servers**

# Click on login for live demo

#### Server

#### Launched in 2016

Work with OSM map. If the client wants to edit anything on this server, he can do it only from desktop and laptop.

#### Premium Server

#### Launched in 2023

Work with google map, satellite map and OSM map. 50+ Tracking features with Multiple theme application. If the client wants to edit anything on this server, then it can be done by Mobile Application desktop and laptop. Clients can update anytime their vehicle information as per their requirement in the application. Client can easily set overspeed limit alerts, vehicle mileage, driver details, vehicle maintenance alerts details through mobile application and desktop.

LOGIN

Live Demo Login Details server name: track400

user name: eerademo

password: eerademo