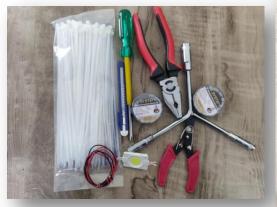

- H- Tool Kit for GPS Installation
- -Executive Bag x 1 Nos•
- -Distributor Authorization Certificate x 1 Nos•
- -\*Toolkit\*•
- -Tool Pouch x 1 Nos•
- -Cutting Plier x 1 Nos•
- -Wire Stripper x 1 Nos•
- -Tag / Tie x 100 Nos•
- -Screw Driver (2in1) x 1 Nos
- **I-** Profit margin up to 50%\*