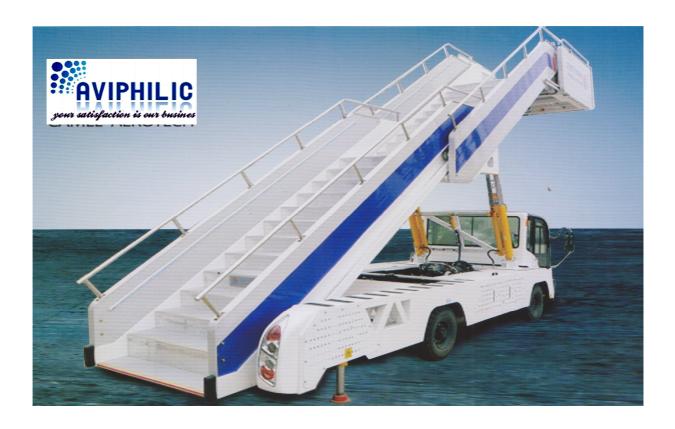

# Passenger Steps P580

Passenger steps P 580 provides exceptionally safe, reliable and comfortable embarking and disembarking experience for the passengers on wide variety of aircrafts.

# P 580 Specification

#### **Operating Performance**

Chassis: Commercial chassis

Turning radius: 6,700 mm

Ground clearance: 180 mm

Max. speed: 45 km/h

Wheel base: 3,360 mm

Service range: 2,300 mm to 5,800 mm

Side rolling ladder: L1500 mm x W276 mm x H190 mm, 13 stairs

Fixed ladder: L1500 mm x W276 mm x H190 mm, 15 stairs

**Platform:** (3350 - 3750) x 2100 mm

Step width: 1300 mm

Platform load: 1120 kg

Step load: 210 kg

**Dimensions (Driving status):** 400 mm - 2800 mm