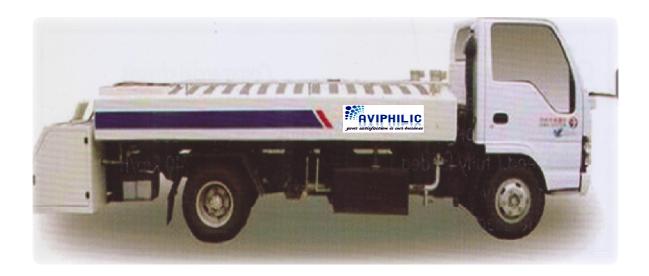

# Potable Water Truck W400

Portable Water Truck W400 provides hygienic, safe, and reliable portable water services to a wide variety of passenger aircrafts.

W400 is designed for easy and reliable operation, which features flexible tank mountings to deliver a long and trouble-free service life.

Small turning radius ,wide wheel tread, reasonable weight distribution.

#### **Operating Performance**

Chassis: Commercial chassis

Gross vehicle weight: 6,000kg

Overall dimensions: L6680 mm x W2100 mm x H2160 mm

Max. speed (fully loaded): 40 km/h

Pump capacity: 120 L/min

Discharge head: 50 m

**Pressure:** 0.25 MPa - 0.35 MPa

Tank volume: 4000 L

Platform height:  $1410 \pm 20 \text{ mm}$ 

#### **Standard equipment**

Stainless Steel Centrifugal Pump Stainless Steel Filter