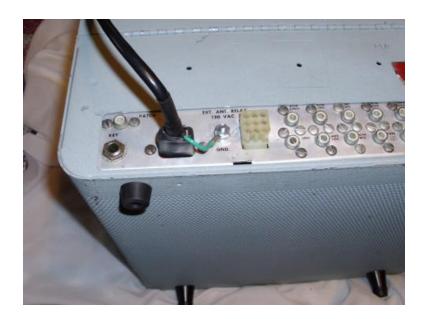

## Heathkit Power Cords

Replacement power cord for Heath SB-300, SB-301, SB-400, and SB-401. This is a direct replacement cord for the original 2-wire cord used on Heath equipment. This cord has a ground wire for safety purposes which is attached to the ground terminal on the unit. The cord is 72 inches (6 feet) long and is for 120 VAC operation.

There are 2 "push on" female connectors which are connected to the original pins on the Heath power assembly. The ground wire has a terminal lug which is connected to the ground lug on the equipment.

Price for each cord is \$18.00 plus shipping for all but Texas residents. Texas residents have to add 8.25% sales tax making a total of \$19.49 each.