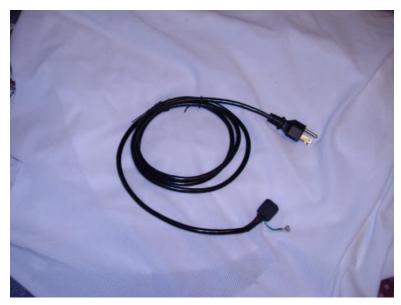

## Heathkit Power Cords

Replacement power cord for Heath SB-300, SB-301, SB-400, and SB-401. This is a direct replacement cord for the original 2-wire cord used on Heath equipment. This cord has a ground wire for safety purposes which is attached to the ground terminal on the unit. The cord is 72 inches (6 feet) long and is for 120 VAC operation.

There are 2 "push on" female connectors which are connected to the original pins on the Heath power assembly. The ground wire has a terminal lug which is connected to the ground lug on the equipment.

Price for each cord is \$18.00 plus shipping for all but Texas residents. Texas residents have to add 8.25% sales tax making a total of \$19.49 each.