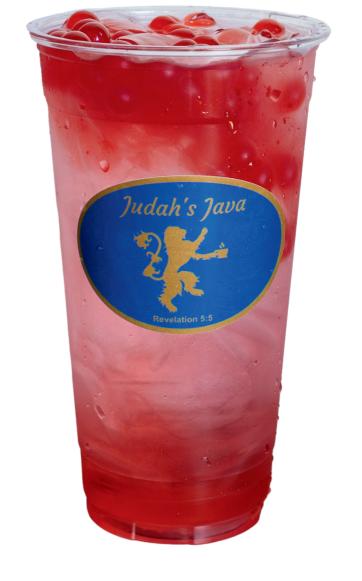

# SIGNATURE DRINKS

TEXAS RAIN

BLUE PLANT ENERGY, PINEAPPLE, COCONUT

5.56

PURPLE PLANT ENERGY, CREAM, RASPBERRY, BLUEBERRY

THE CANNON

RED PLANT ENERGY, STRAWBERRY, WATERMELON

DESERT ROSE

## **STEP 2:** PICK 1-2 COLORS

- Red Passion Fruit, Cherry
- Pink Raspberry, Cherry, Guava
- Blue-Blackberry, Blueberry
- Purple- Black Raspberry, Acai'