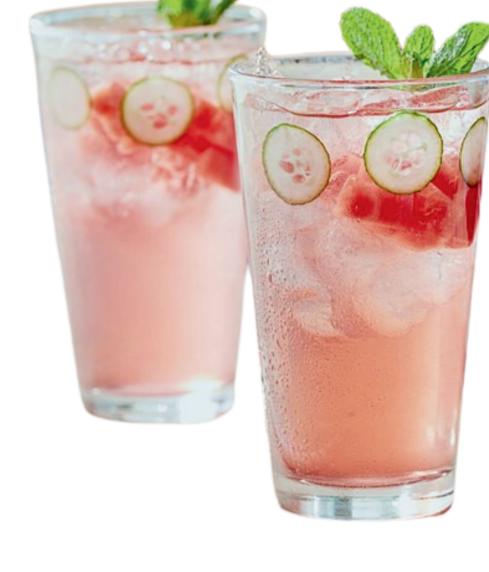

# REFRESHERS

Served Iced or Frozen

XLG SM MED LG 32 oz. 12 oz. 24 oz. 16 oz. \$6.25 \$4.00 \$5.00 \$3.00

- STRAWBERRY ACAI
- PEACH MANGO
- WATERMELON CUCUMBER MINT
- BLOOD ORANGE COCONUT GINGER
- DRAGON FRUIT LYCHEE
- WATERMELON KIWI

# Watermelon **Cucumber Mint**