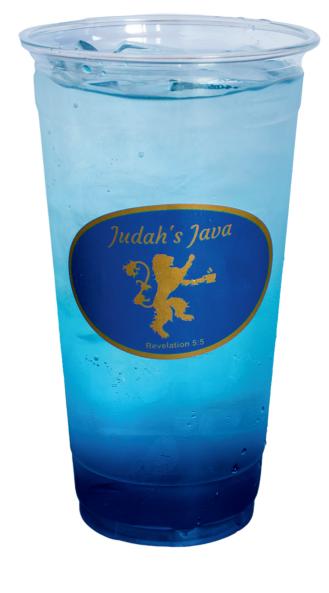

# SIGNATURE DRINKS

TEXAS RAIN

BLUE PLANT ENERGY, PINEAPPLE, COCONUT

5.56

PURPLE PLANT ENERGY, CREAM, RASPBERRY, BLUEBERRY

THE CANNON

RED PLANT ENERGY, STRAWBERRY, WATERMELON

DESERT ROSE

## **STEP 2:** PICK 1-2 COLORS

- Red Passion Fruit, Cherry
- Pink Raspberry, Cherry, Guava
- Blue-Blackberry, Blueberry
- Purple- Black Raspberry, Acai'