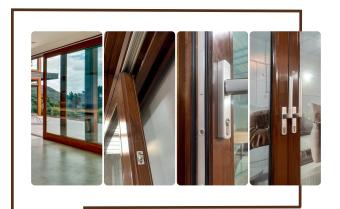

### AKAKYA PLUS Series – 'Elegance Meets Security in Every Detail'

Experience the ultimate combination of aesthetic appeal and safety with the AKAKYA PLUS Series. Our premium lift-slide TIMBER doors, crafted from the finest timber selections, bring unparalleled luxury and adaptability to your abode. Redefine your space with our exquisite range designed for both grand and cozy environments.

## Product Features:

Premium Material Quality: Each door is meticulously carved from top-grade timber, ensuring a natural and elegant appearance.

Size Versatility: With options ranging from 2 to 11 feet in width, AKAKYA PLUS doors accommodate any space, large or small.