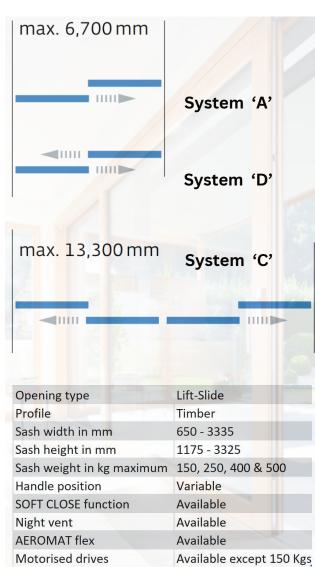

## Product Features:

Premium Material Quality: Each door is meticulously carved from top-grade timber, ensuring a natural and elegant appearance.

Size Versatility: With options ranging from 2 to 11 feet in width, AKAKYA PLUS doors accommodate any space, large or small.

Heavy-Duty Performance: Designed to support up to 500 kilograms, these doors withstand substantial weight without compromising on style.

Ergonomic Handle Placement: Choose from various handle heights for a door that not only looks good but feels right.

#### Advanced Functionality:

Self-Cleaning Rollers & Adjustable Bogie Wheels: Guaranteeing smooth operation time after time.

Soft Close Function: No more slamming doors, just smooth, silent closure.

Night Vents: Enjoy a gentle breeze with our easy-to-use night vents.

AEROMAT flex System: For superior indoor air quality without compromising security.

Security Feature: Lockable handles on both inside and outside, providing extra safety and control.

AKAKYA PLUS doors are more than an entrance; they're a statement. Our doors are designed for seamless integration into your smart home ecosystem, allowing you to control access with the push of a button. The advanced technology ensures that your home stays well-insulated from noise and weather, while offering an elegant, natural look that elevates the overall design of any room.