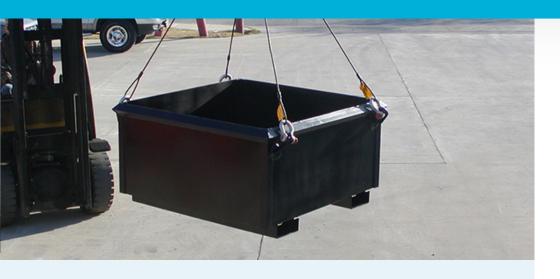

- Crane Lifting Eyes provide a safe
  4-point pick up (Rigging NIC)
- Fork Pockets allow for easy handling with a forklift
- Engineered to carry up to 4,000 lbs.
- Optional drop down door available in larger size. Contact us for details.