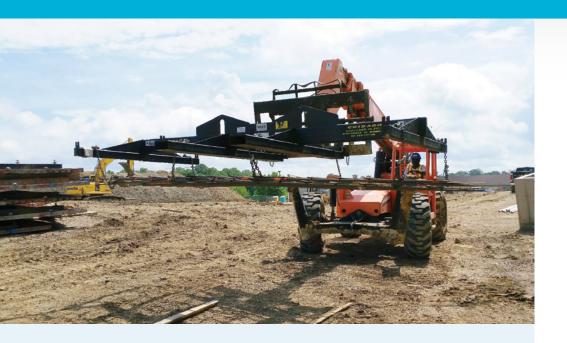

#### O Crane Spreader Bar

- Choice of 4 crane spreader bar options and 7 forklift spreader bar options
- Use with rough terrain forklifts,
  either straight mast or extendable reach
  that accept forks 7" wide x 2 ½" thick.
- Two separate hook points that allows the spreader bar to be suspended from a crane.