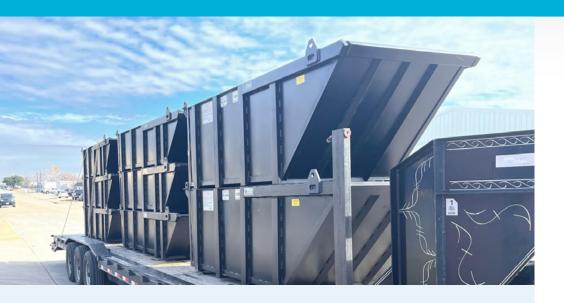

## 3 Crane Trash Skip

- Constructed from heavy steel and reinforced at all stress points for long life
- Sloped skip end makes it safe and easy to discharge the load
- Available in capacities ranging from 5,000 lbs to 13,000 lbs