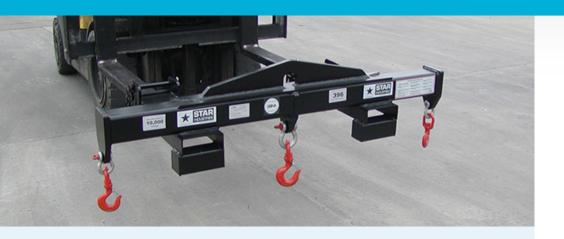

#### O Crane Spreader Bar

- Choice of 4 crane spreader bar options and 7 forklift spreader bar options
- Use with rough terrain forklifts,
  either straight mast or extendable reach
  that accept forks 7" wide x 2 ½" thick.
- Two separate hook points that allows the spreader bar to be suspended from a crane.