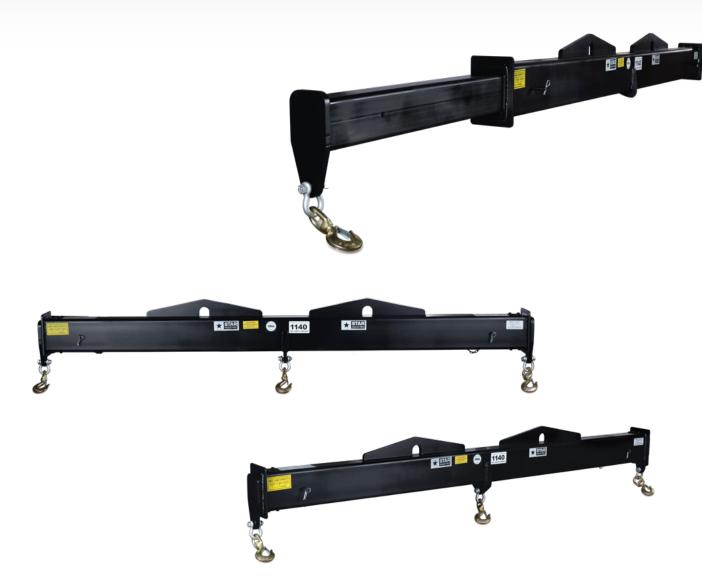

#### O Crane Spreader Bar

- Choice of 4 crane spreader bar options and 7 forklift spreader bar options
- Use with rough terrain forklifts,
  either straight mast or extendable reach
  that accept forks 7" wide x 2 ½" thick.
- Two separate hook points that allows the spreader bar to be suspended from a crane.