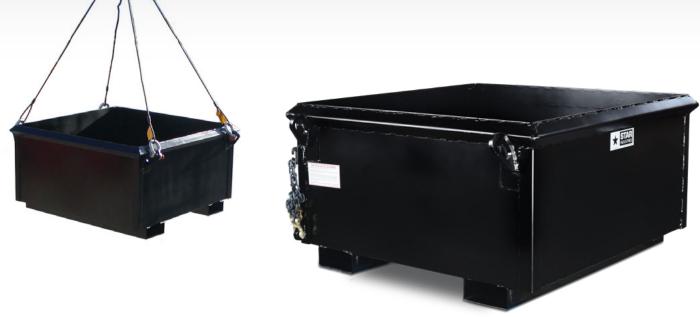

## 3 Crane Trash Skip

- Constructed from heavy steel and reinforced at all stress points for long life
- Sloped skip end makes it safe and easy to discharge the load
- Available in capacities ranging from 5,000 lbs to 13,000 lbs

- Crane Lifting Eyes provide a safe
  4-point pick up (Rigging NIC)
- Fork Pockets allow for easy handling with a forklift
- Engineered to carry up to 4,000 lbs.
- Optional drop down door available in larger size. Contact us for details.