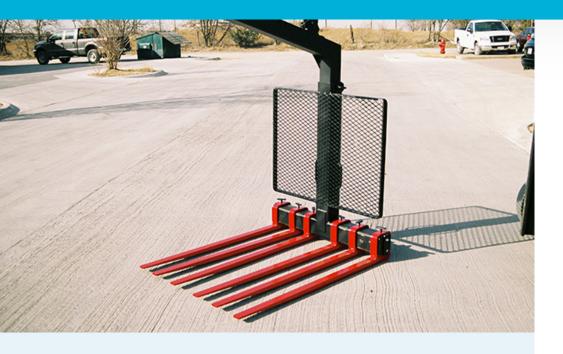

### 2 Crane Forks

- Convenient built-in vertical post handles to guide forks into load.
- Self-shifting (spring-loaded) load leveling pickup trolley keeps forks level when empty and maintains payload center of gravity.