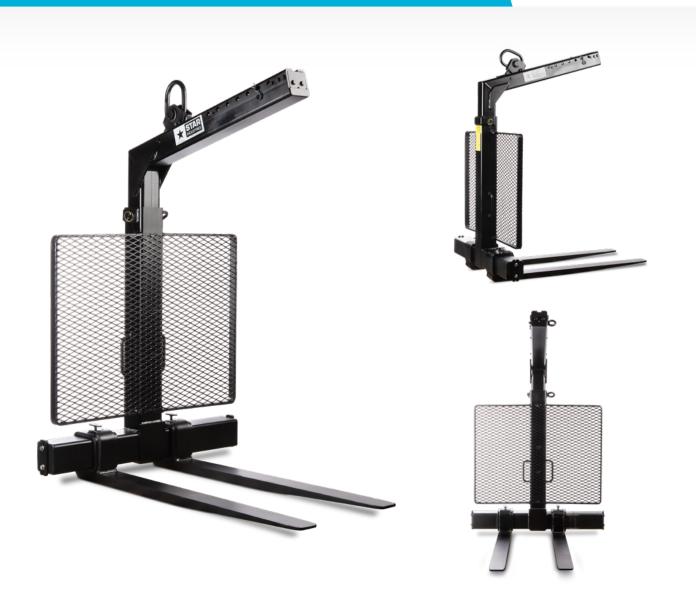

### 2 Crane Forks

- Convenient built-in vertical post handles to guide forks into load.
- Self-shifting (spring-loaded) load leveling pickup trolley keeps forks level when empty and maintains payload center of gravity.