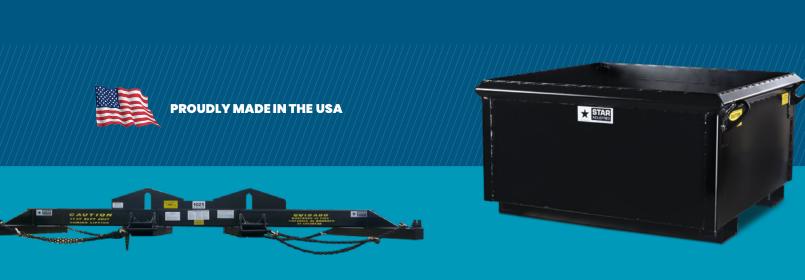

# Crane lift boxes, skips, spreader bars and mesh handlers

If you are looking for any specialty attachments and accessories for cranes, give us a call at (800) 541-1797 or contact us online.

## 3 Crane Trash Skip

- Constructed from heavy steel and reinforced at all stress points for long life
- Sloped skip end makes it safe and easy to discharge the load
- Available in capacities ranging from 5,000 lbs to 13,000 lbs

- Crane Lifting Eyes provide a safe
  4-point pick up (Rigging NIC)
- Fork Pockets allow for easy handling with a forklift
- Engineered to carry up to 4,000 lbs.
- Optional drop down door available in larger size. Contact us for details.