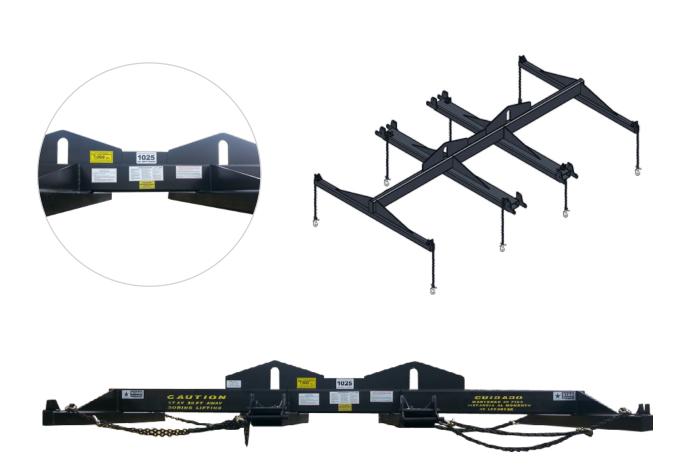

#### O Crane Spreader Bar

- Choice of 4 crane spreader bar options and 7 forklift spreader bar options
- Use with rough terrain forklifts,
  either straight mast or extendable reach
  that accept forks 7" wide x 2 ½" thick.
- Two separate hook points that allows the spreader bar to be suspended from a crane.