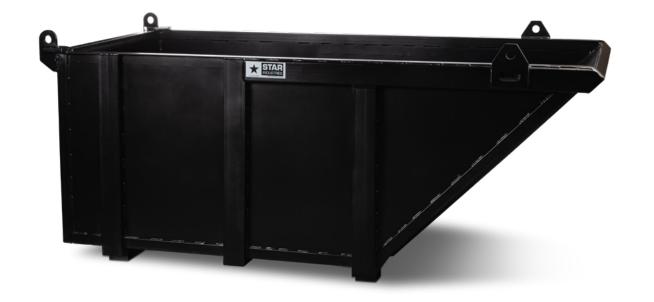

## 3 Crane Trash Skip

- Constructed from heavy steel and reinforced at all stress points for long life
- Sloped skip end makes it safe and easy to discharge the load
- Available in capacities ranging from 5,000 lbs to 13,000 lbs