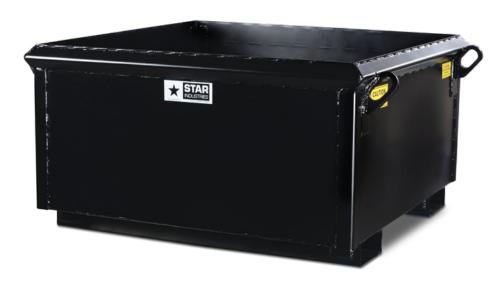

## 3 Crane Trash Skip

- Constructed from heavy steel and reinforced at all stress points for long life
- Sloped skip end makes it safe and easy to discharge the load
- Available in capacities ranging from 5,000 lbs to 13,000 lbs

- Crane Lifting Eyes provide a safe
  4-point pick up (Rigging NIC)
- Fork Pockets allow for easy handling with a forklift
- Engineered to carry up to 4,000 lbs.
- Optional drop down door available in larger size. Contact us for details.