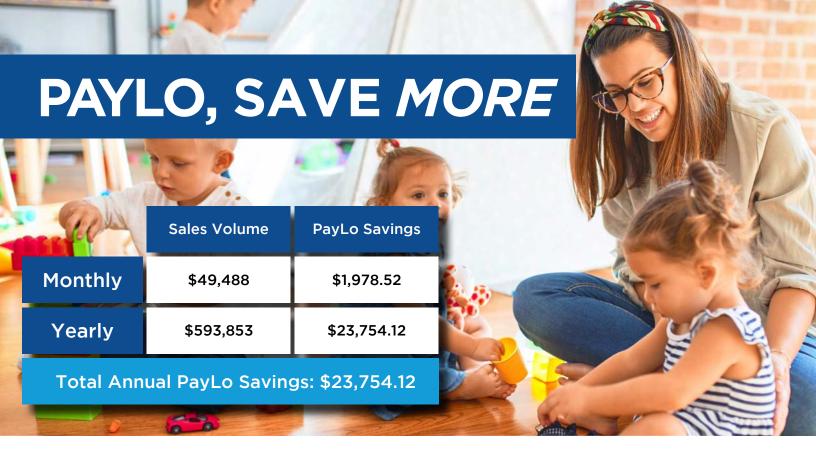

## **Grow Your Business with PayLo**

PayLo has changed the face of payment processing, becoming the most recognized savings solution for child care and education. From day cares to booster clubs to private schooling, business owners are discovering a better way to process payments. PayLo's proprietary technology allows merchants to apply a small customer assistance fee to each sale they make. The customer assistance fees go toward operational expenses, giving owners more revenue at the end of the month to reinvest in their businesses. Let PayLo help you grow and enjoy lowcost processing solutions.