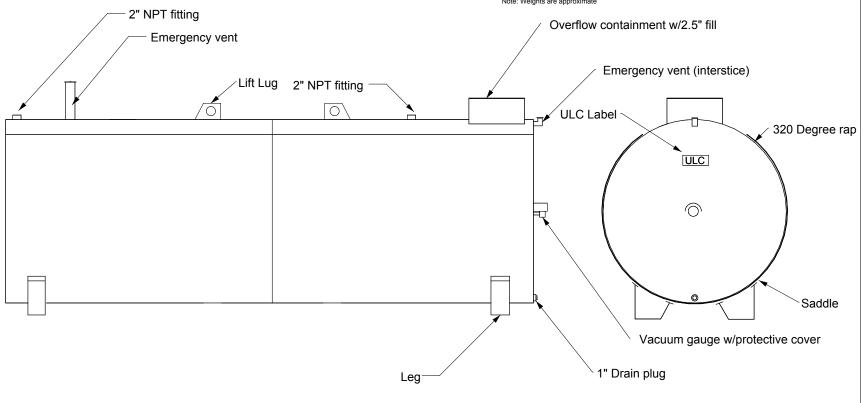

## Double Wall Tanks ULC-S601

| Tank Size<br>(GAL L) | Leg<br>Material | Thickness<br>(Gauge) | Length<br>(Inches) | Diameter<br>(Inches) | Tank Weight (Lbs) |
|----------------------|-----------------|----------------------|--------------------|----------------------|-------------------|
| 125 - 560            | 4" x 3/16"      | 12                   | 49                 | 30                   | 360               |
| 300 - 1340           | 4" x 3/16"      | 12                   | 72                 | 38                   | 950               |
| 500 - 2320           | 5" x 1/4"       | 12                   | 72                 | 50                   | 1100              |
| 750 - 3500           | 8" x 1/4"       | 12                   | 108                | 50                   | 1650              |
| 1000 - 4550          | 10" x 1/4"      | 12                   | 144                | 50                   | 2200              |