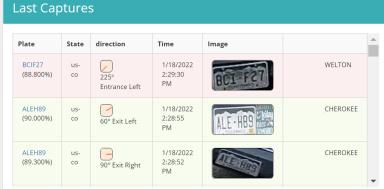

#### **Citation System**

While VISION process surface parking violations with an automated process there are situations that require manual citation/enforcement.

VISION has both Mobile LPR and Handheld
Citation solutions available.