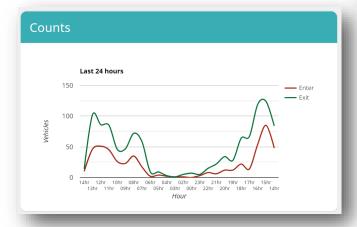

#### **Occupancy system**

VISION.OCCUPANCY tracks all entry and exits at your facility in real-time. Wrap in alerts for high-volume to keep your customer service levels at 5 STAR.