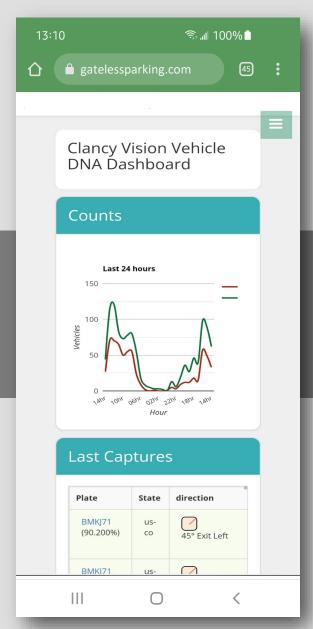

## **VISION.FEATURES**

A robust system dashboard allows for a deep dive into vehicle captures, occupancy distribution, violations, citation generation, reporting and members. Advanced AI development processes allow our imagers to identify and log the Vehicle DNA of every vehicle that enters your parking asset.

Clancy Vision Vehicle DNA Dashboard

VISION is a revolutionary gateless digital parking system and so much more! Boasting features commonly found in a traditional PARCS gated system brings VISION head and shoulders above any competitors.