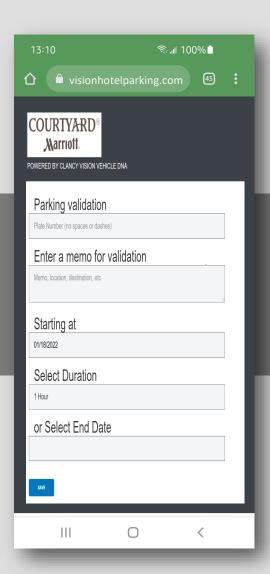

#### VALIDATION MODULE.

A historical impossibility in surface lot gateless operations is offering merchant validations. VISION is your solution.

#### HOTEL MODULE.

Hotel guests and visitors can be managed all thru the hotel PMS. Use our simple interface to register guests/rooms for the length of stay.

#### **EVENT PARKING MODULE.**

Incorporate validations into your surface lots, provide VIP parkers with a link to register a vehicle for an event (or season). All with no APP to download or open.