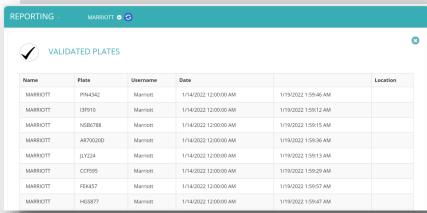

#### **Reporting system**

VISION reporting shows your validated parkers, hotel parkers, violators, etc... Keeping your parking operation in the know 24/7