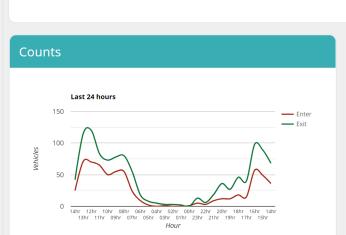

#### **Occupancy system**

VISION.OCCUPANCY tracks all entry and exits at your facility in real-time. Wrap in alerts for high-volume to keep your customer service levels at 5 STAR.