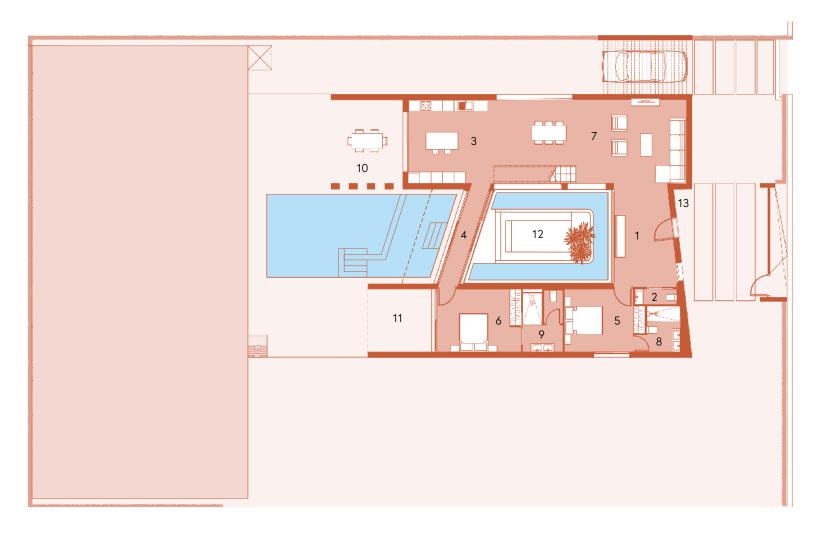

### GROUND FLOOR

#### FLOOR AREA

| 1 HALL                  | 17,02 m <sup>2</sup> |
|-------------------------|----------------------|
| 2 TOILET                | 1,75 m <sup>2</sup>  |
| 3 KITCHEN               | 18,98 m <sup>2</sup> |
| 4 CORRIDOR              | 5,74 m <sup>2</sup>  |
| 5 BEDROOM 1             | 12,71 m <sup>2</sup> |
| 6 BEDROOM 2             | 14,52 m <sup>2</sup> |
| 7 LIVING & DINNING ROOM | 45,29 m <sup>2</sup> |
| 8 BATHROOM 1            | 4,83 m <sup>2</sup>  |
| 9 BATHROOM 2            | 6,44 m <sup>2</sup>  |
| 10 COVERED TERRACE 1    | 16,69 m²             |
| 11 COVERED TERRACE 2    | 11,06 m <sup>2</sup> |
| 12 CHILLOUT             | 17,13 m <sup>2</sup> |
| 13 PORCH                | 4,36 m <sup>2</sup>  |
| 14 PERGOLA              | 14,05 m <sup>2</sup> |
| TOTAL GROUND FLOOR      | 190,57 m²            |
|                         |                      |