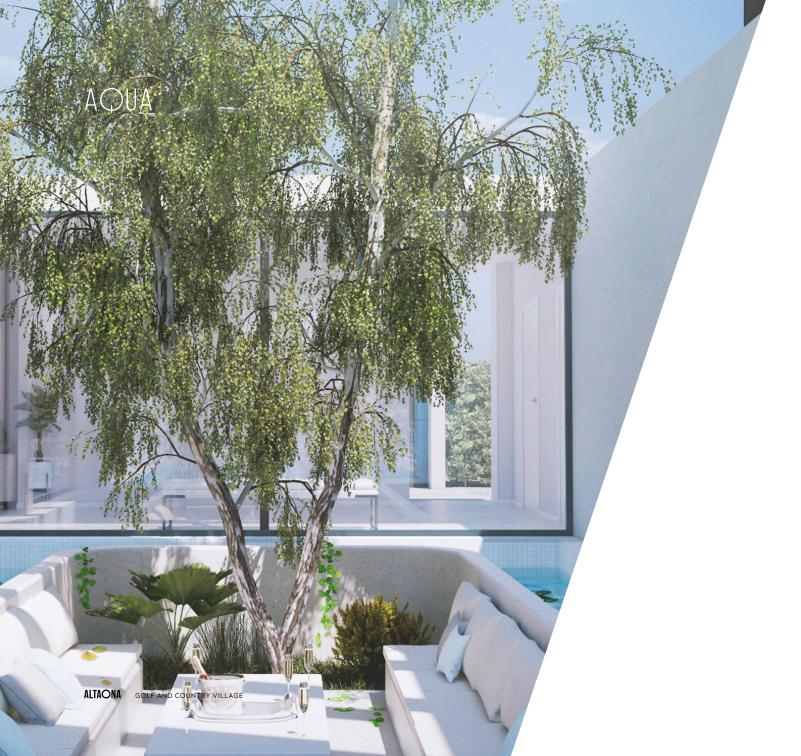

# AWASH WITH TRANQUILLITY

The chillout area dominates the main space, surrounded by a waterfall. It's the ideal place for summer get togethers and chats, where you can live the outdoor life in luxury. A walkway leads to the upstairs rooms which overlook the lush surroundings.