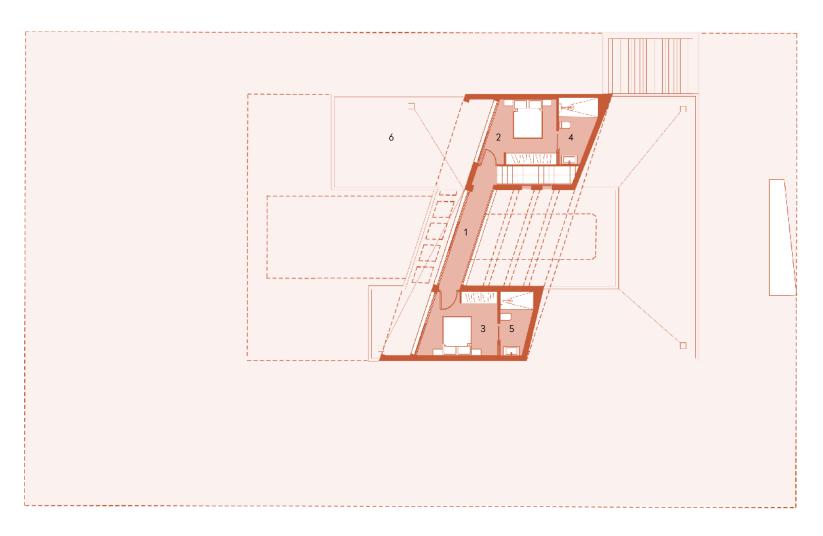

FIRST FLOOR AQUA

### FEATURES

| FLOOR AREA        |                      |
|-------------------|----------------------|
| 1 HALL            | 7,28 m²              |
| 2 BEDROOM 3       | 11,58 m²             |
| 3 BEDROOM 4       | 11,97 m²             |
| 4 BATHROOM 2      | 10,38 m²             |
| 5 BATHROOM 4      | 5,54 m²              |
| 6 TERRACE         | 55,74 m²             |
| TOTAL FIRST FLOOR | 97,01 m <sup>2</sup> |