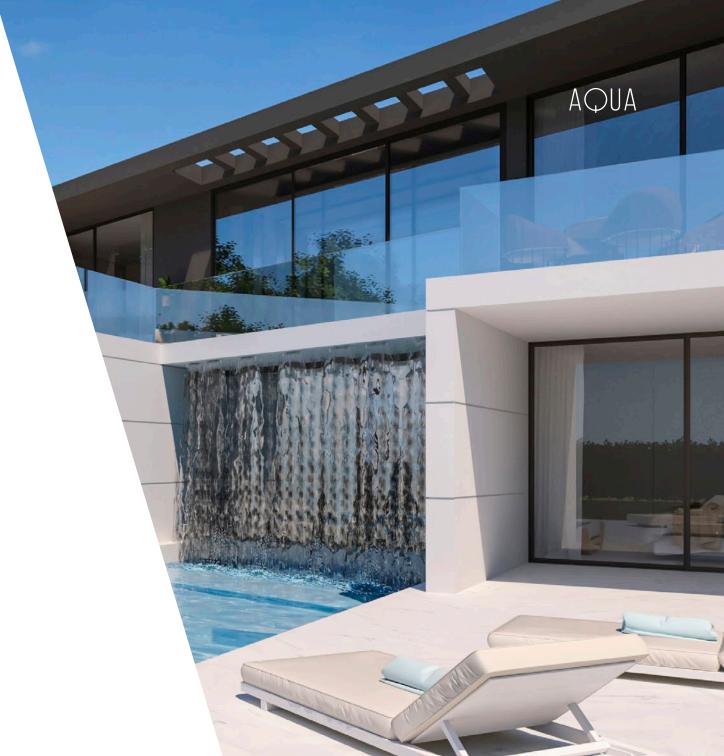

# AWASH WITH TRANQUILLITY

The chillout area dominates the main space, surrounded by a waterfall. It's the ideal place for summer get togethers and chats, where you can live the outdoor life in luxury. A walkway leads to the upstairs rooms which overlook the lush surroundings.