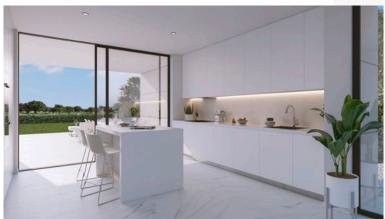

#### Kitchen

- Equipped with tall, low and wall units depending on design. White finish according to design.
- Individual stainless steel sink on kitchen counter.
- Pull-out kitchen tap with two settings.
- Silestone quartz kitchen countertop. Bosch appliances:
- Induction hob.

- High power efficiency extractor hood.
- Refrigerator.
- Oven
- Microwave.
- Built-in dishwasher.
- Built-in washing machine/dryer.