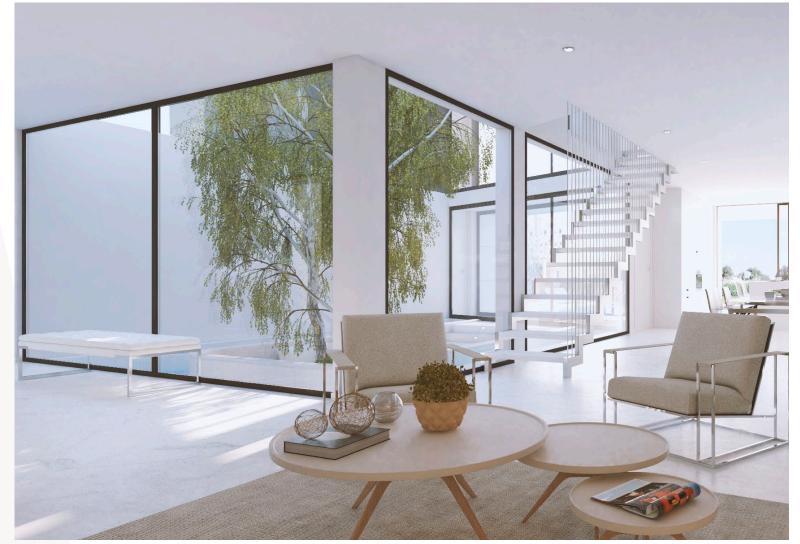

# AWASH WITH TRANQUILLITY

The chillout area dominates the main space, surrounded by a waterfall. It's the ideal place for summer get togethers and chats, where you can live the outdoor life in luxury. A walkway leads to the upstairs rooms which overlook the lush surroundings.