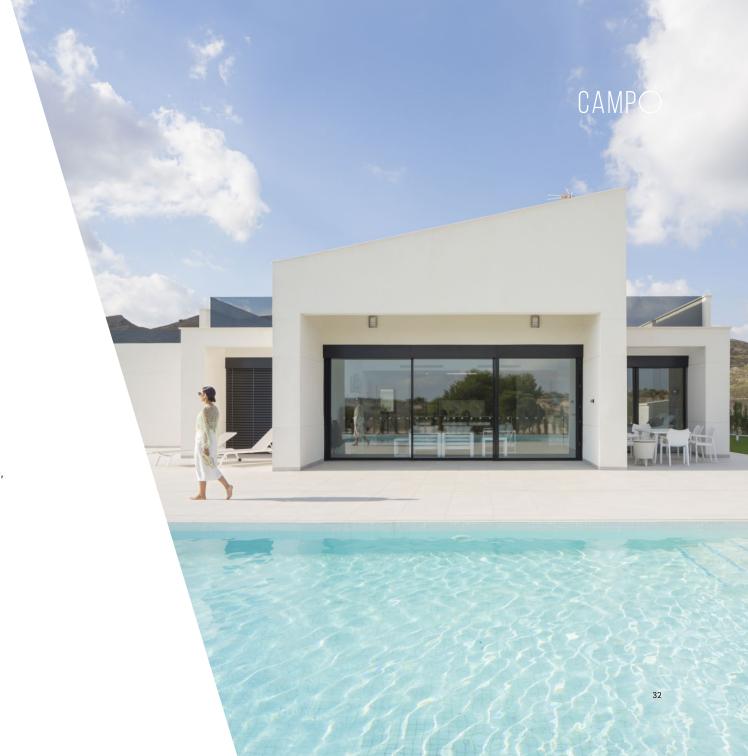

Villa Campo is a contemporary, minimalist design with a strong personality. Spacious rooms laid out on a single floor to create an imposing space extending the utmost in habitability and accessibility.

# FEEL THE SPACE ABOVE

Now inside, Villa Campo has 195 square metres of living space on a single floor overlooking the pool, on the edge of the golf course. High ceilings create a vertical space full of light and space, giving a pleasant air of relaxation and freedom. The sloping roof over a sliding window, allows light to flow into the property, which feels open to the sky.