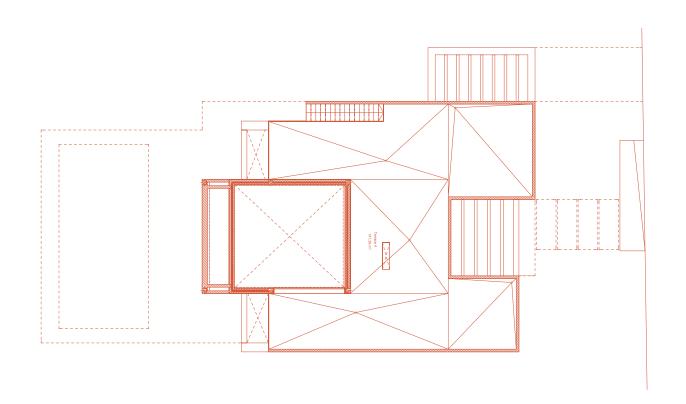

34 m²             |
| 3 BEDROOM 1             | 17,05 m²            |
| 4 BEDROOM 2             | 15,35 m²            |
| 5 BEDROOM 3             | 13,60 m²            |
| 6 BEDROOM 4             | 18,12 m²            |
| 7 LIVING & DINNING ROOM | 49,35 m²            |
| 8 BATHROOM 1            | 6,49 m²             |
| 9 BATHROOM 2            | 5,83 m²             |
| 10 BATHROOM 3           | 4,73 m²             |
| 11 BATHROOM 4           | 4,73 m²             |
| 12 GARAGE               | 16,14 m²            |
| 13 LAUNDRY              | 4,10 m <sup>2</sup> |
| 14 COVERED TERRACE 1    | 8,06 m²             |
| 15 OPEN TERRACE         | 141,39 m²           |
| TOTAL GROUND FLOOR      | 425,91 m²           |



FIRST FLOOR

CAMPO

### FEATURES

FLOOR AREA

SOLARIUM 141,39 m<sup>2</sup>