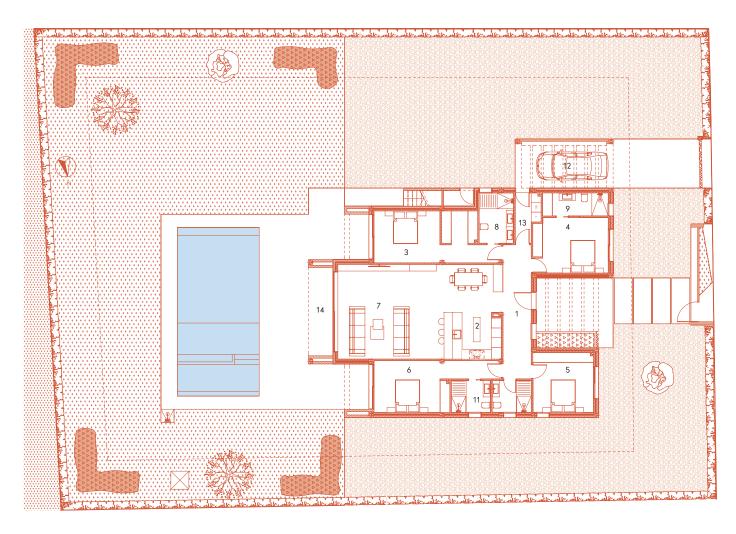

### CAMPO

GROUND FLOOR CAMPO

### FEATURES

| FLOOR AREA              |                     |
|-------------------------|---------------------|
| 1 HALL                  | 14,09 m²            |
| 2 KITCHEN               | 8,34 m²             |
| 3 BEDROOM 1             | 17,05 m²            |
| 4 BEDROOM 2             | 15,35 m²            |
| 5 BEDROOM 3             | 13,60 m²            |
| 6 BEDROOM 4             | 18,12 m²            |
| 7 LIVING & DINNING ROOM | 49,35 m²            |
| 8 BATHROOM 1            | 6,49 m²             |
| 9 BATHROOM 2            | 5,83 m²             |
| 10 BATHROOM 3           | 4,73 m²             |
| 11 BATHROOM 4           | 4,73 m²             |
| 12 GARAGE               | 16,14 m²            |
| 13 LAUNDRY              | 4,10 m <sup>2</sup> |
| 14 COVERED TERRACE 1    | 8,06 m²             |
| 15 OPEN TERRACE         | 141,39 m²           |
| TOTAL GROUND FLOOR      | 425,91 m²           |