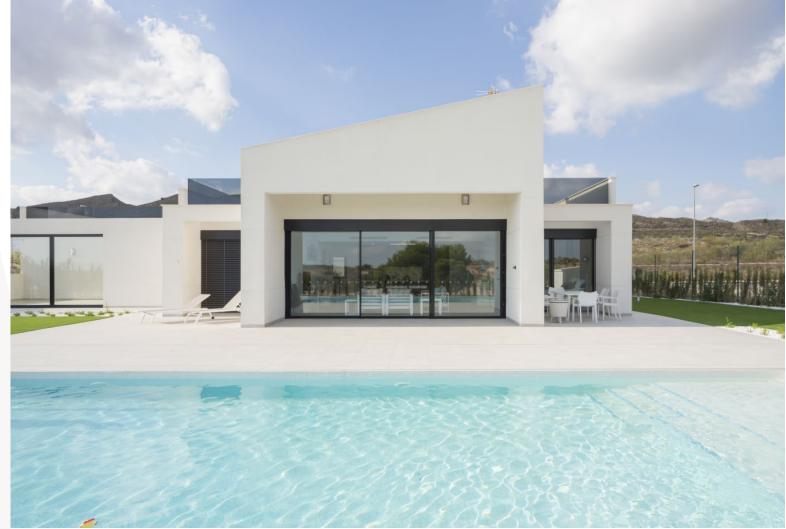

Villa Campo is a contemporary, minimalist design with a strong personality. Spacious rooms laid out on a single floor to create an imposing space extending the utmost in habitability and accessibility.

# FEEL THE SPACE ABOVE

Now inside, Villa Campo has 195 square metres of living space on a single floor overlooking the pool, on the edge of the golf course. High ceilings create a vertical space full of light and space, giving a pleasant air of relaxation and freedom. The sloping roof over a sliding window, allows light to flow into the property, which feels open to the sky.

harmony. In short, a beautifully designed villa with proportions and spaces focused on the wellbeing of its occupants, where comfort and convenience underlie its contemporary, exquisite aesthetic.