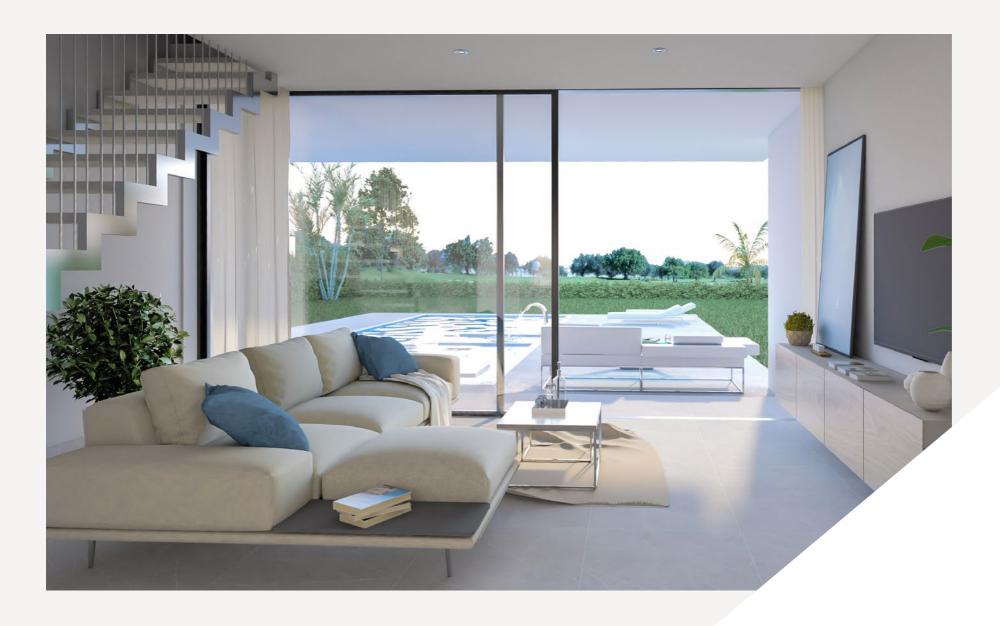

# THE LIMITLESS INDORS

Horizon has an overlook-style structure that rises above the pool and faces the golf courses. Its interiors make resting the most precious moment of the day.