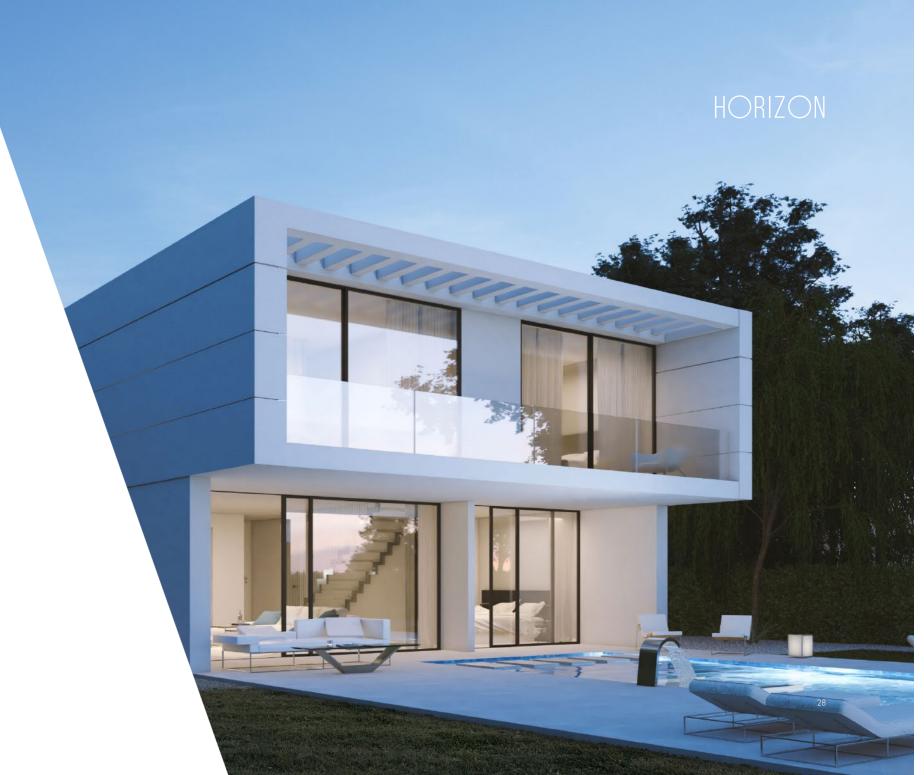

# THE LIMITLESS INDORS

Horizon has an overlook-style structure that rises above the pool and faces the golf courses. Its interiors make resting the most precious moment of the day.

# OUTDOORS BY THE RISING SUN

Its upper terrace, flanked by bamboo, is an ideal place to lie in the shade and gives privacy to the bathing area, which is surrounded by the leafy garden.