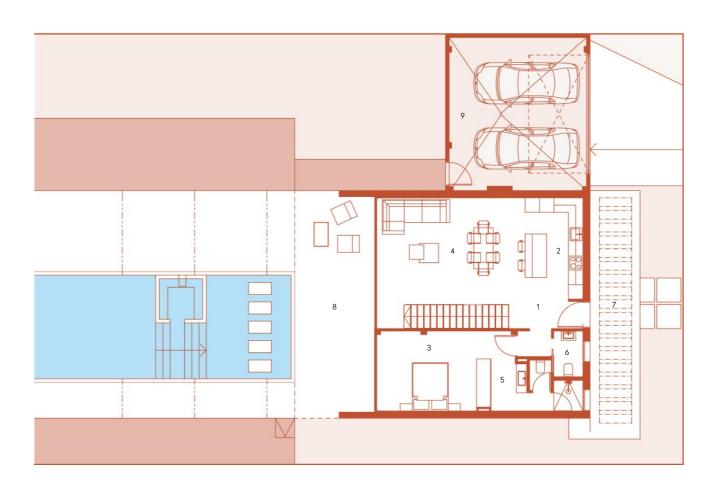

# FEATURES

FIRST FLOOR

BEDROOMS BATHROOMS

GROUND FLOOR

BEDROOM BATHROOM TOILET LIVINGROOM KITCHEN

GROUND FLOOR HORIZON

#### FEATURES

| FLOOR AREA              |                      |
|-------------------------|----------------------|
| 1 HALL                  | 5,02 m <sup>2</sup>  |
| 2 KITCHEN               | 13,19 m²             |
| 3 BEDROOM 1             | 16,72 m²             |
| 4 LIVING & DINNING ROOM | 29,63 m²             |
| 5 BATHROOM 1            | 6,70 m <sup>2</sup>  |
| 6 TOILET 1              | 2,38 m²              |
| 7 MAIN ENTRANCE         | 21,19 m <sup>2</sup> |
| 8 COVERED TERRACE 1     | 30,50 m <sup>2</sup> |
| 9 GARAGE                | 35,87 m²             |
| TOTAL GROUND FLOOR      | 161,20 m²            |

FIRST FLOOR HORIZON