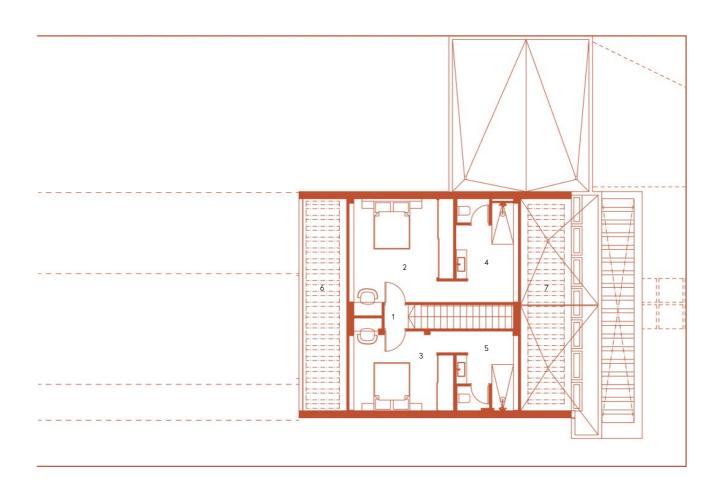

# FEATURES

FIRST FLOOR

BEDROOMS BATHROOMS

GROUND FLOOR

BEDROOM BATHROOM TOILET LIVINGROOM KITCHEN

GROUND FLOOR HORIZON

FIRST FLOOR HORIZON

#### FEATURES

| FLOOR AREA          |                     |
|---------------------|---------------------|
| 1 HALL              | 1,00 m <sup>2</sup> |
| 2 BEDROOM 2         | 19,94 m²            |
| 3 BEDROOM 3         | 15,48 m²            |
| 4 BATHROOM 2        | 10,38 m²            |
| 5 BATHROOM 3        | 7,85 m²             |
| 6 COVERED TERRACE 2 | 17,60 m²            |
| 7 COVERED TERRACE 3 | 18,68 m²            |
| TOTAL FIRST FLOOR   | 90,93 m²            |
|                     |                     |