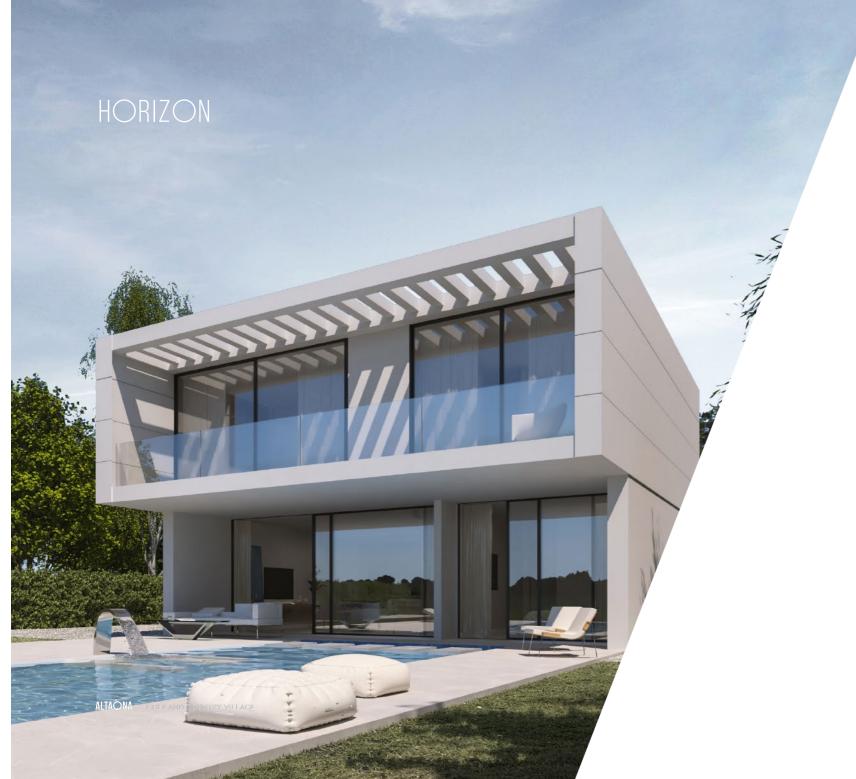

The first of the villas at Altaona Golf and Country Village balance the horizon that surrounds them. They stand on tip-toe on the first floor to show the golf course, approaching it with a minimalist perspective. The feeling of freedom abounds in all its rooms, as well as from its gardens.

# THE LIMITLESS INDORS

Horizon has an overlook-style structure that rises above the pool and faces the golf courses. Its interiors make resting the most precious moment of the day.

### HORIZON