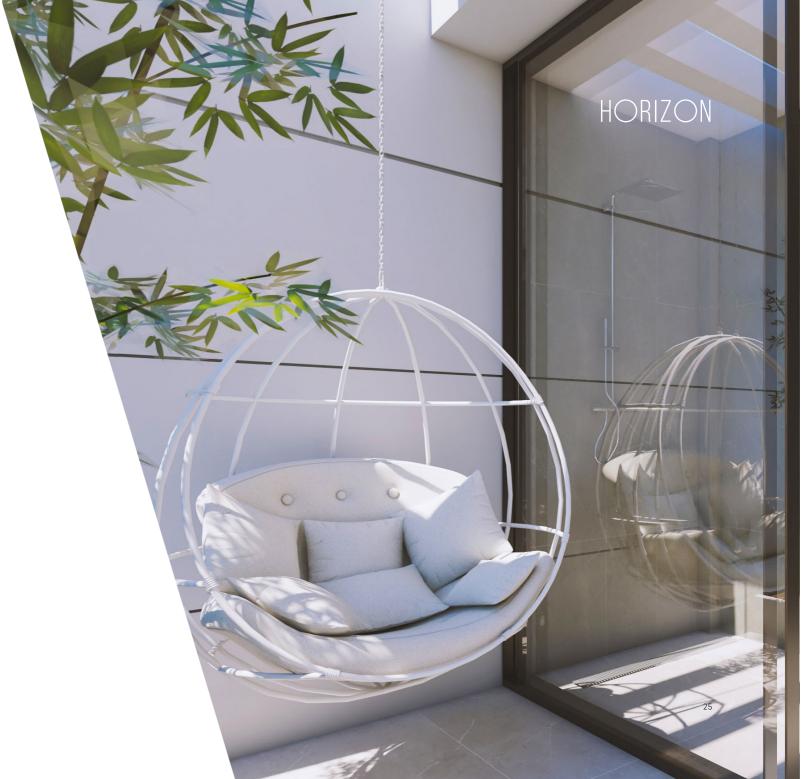

# OUTDOORS BY THE RISING SUN

Its upper terrace, flanked by bamboo, is an ideal place to lie in the shade and gives privacy to the bathing area, which is surrounded by the leafy garden.