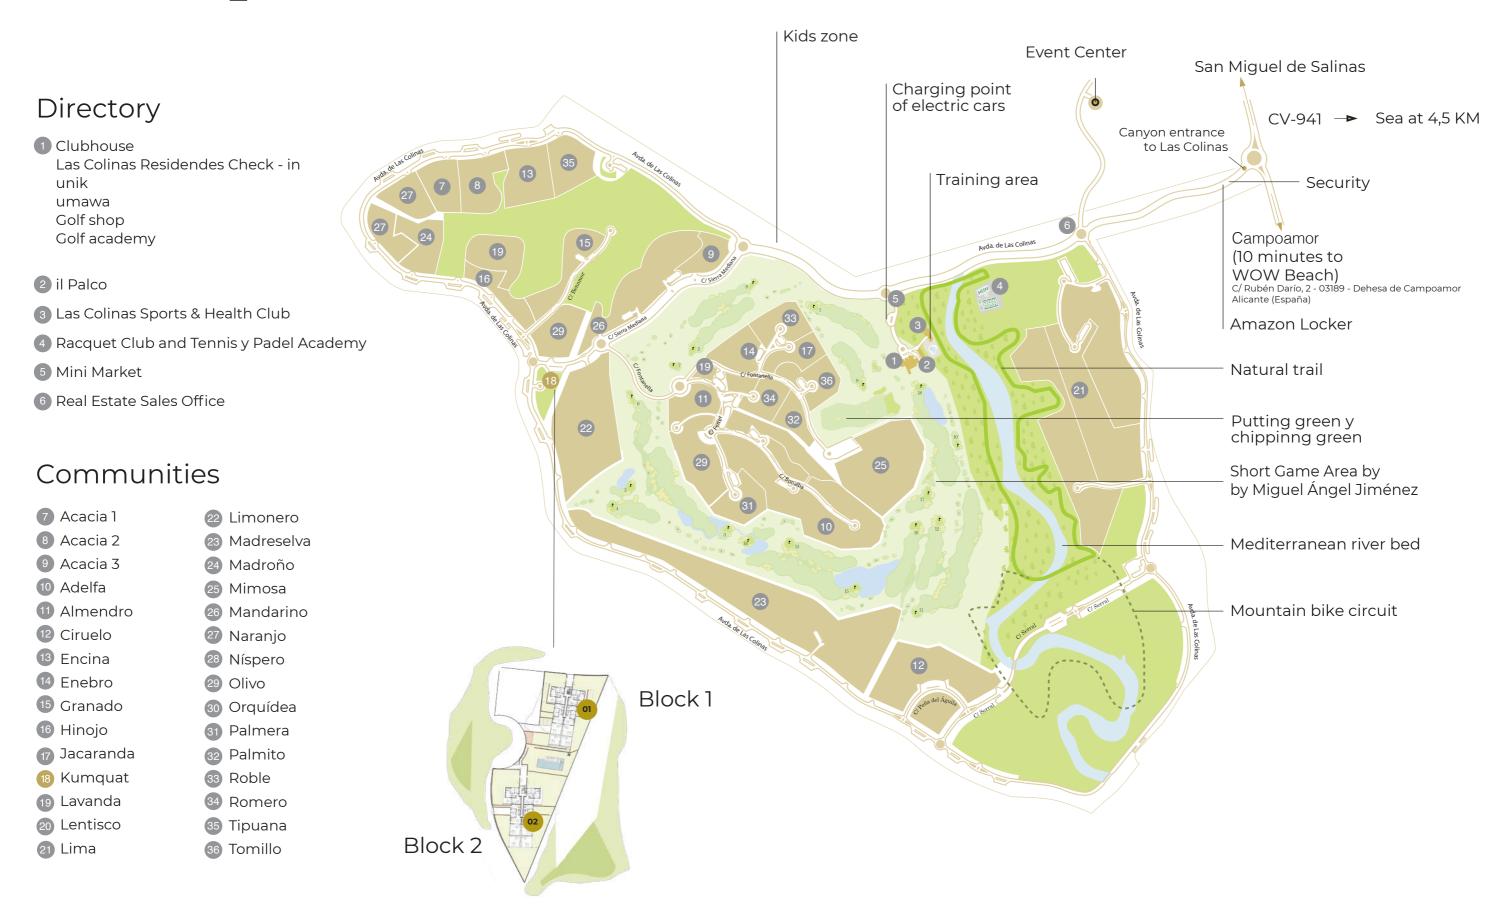

## Masterplan

Amongst its wide offer of sports, leisure, accommodation and restaurants, you will find: Las Colinas Sports & Health Club, with a gymnasium for a full day of training, a magnificent swimming pool to enjoy the sun and a wellness area to relax body and mind. A Racquet Club, for playing sports such as tennis, paddle tennis, football or basketball. A scenic trail that runs through a Mediterranean

Lifestyle:

- → 18-hole championship golf course
- → Clubhouse
- → WOW Beach in front of the sea
- → Las Colinas Sports & Health Club
- → Restaurants
- → Natural Trail
- → 4 International schools
- → Shopping Center
- → Natural Reserve
- → International Hospital
- → Beaches