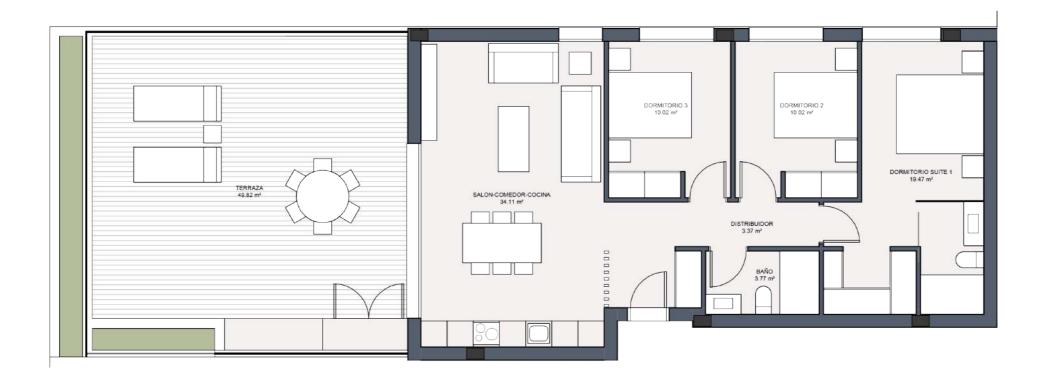

#### Orientation: southwest

BLOCK 1
APARTMENT 01
APARMENT 04
APARMENT 08

are not included in the apartment.

BLOCK 2
APARTMENT 01
APARMENT 04
APARMENT 08

| BLOCKS         | 01     |        |        | 02     |        |        |
|----------------|--------|--------|--------|--------|--------|--------|
| APARTMENTS     | 01     | 04     | 08     | 01     | 04     | 08     |
| BUILT AREA     | 103 M2 | 102 M2 | 102 M2 | 103 M2 | 102 M2 | 102 M2 |
| BUILT TERRACE  | 55 M2  | 55 M2  | 40 M2  | 103 M2 | 55 M2  | 40 M2  |
| PRIVATE GARDEN |        |        |        | 210 M2 |        |        |
| BATHROOM       | 2      | 2      | 2      | 2      | 2      | 2      |
| BEDROOMS       | 3      | 3      | 3      | 3      | 3      | 3      |

#### Orientation: Southwest

BLOCK 1
APARTMENT 02
APARMENT 05
APARMENT 09

BLOCK 2
APARTMENT 02
APARMENT 05
APARMENT 09

| BLOCKS         | 01     |        |        | 02     |        |        |
|----------------|--------|--------|--------|--------|--------|--------|
| APARTMENTS     | 02     | 05     | 09     | 02     | 05     | 09     |
| BUILT AREA     | 103 M2 | 102 M2 | 102 M2 | 103 M2 | 102 M2 | 102 M2 |
| BUILTTERRACE   | 55 M2  | 55 M2  | 40 M2  | 55 M2  | 55 M2  | 40 M2  |
| PRIVATE GARDEN | 132 M2 |        |        | 240 M2 |        |        |
| BATHROOM       | 2      | 2      | 2      | 2      | 2      | 2      |
| BEDROOMS       | 3      | 3      | 3      | 3      | 3      | 3      |