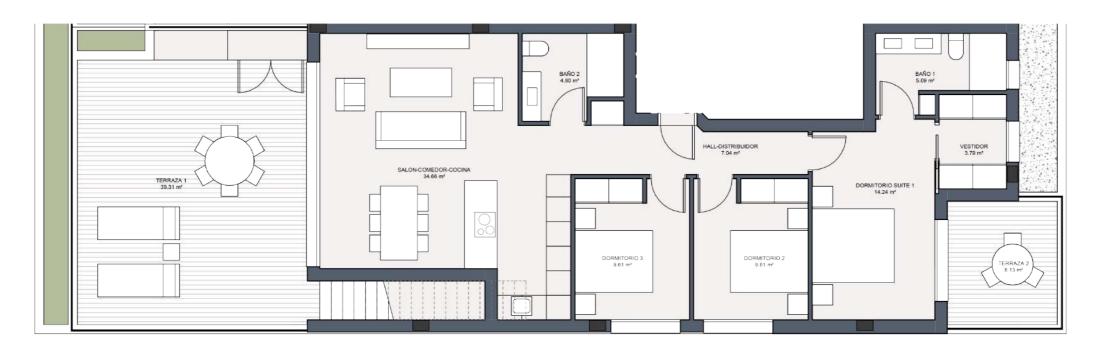

#### Orientation: Southwest

BLOCK 1
APARTMENT 11

BLOCK 2
APARTMENT 11

| BLOCKS        | 01     | 02     |  |
|---------------|--------|--------|--|
| APARTMENTS    | 11     | 11     |  |
| BUILT AREA    | 114 M2 | 114 M2 |  |
| BUILT TERRACE | 52 M2  | 52 M2  |  |
| SOLARIUM      | 82 M2  | 82 M2  |  |
| BATHROOM      | 2      | 2      |  |
| BEDROOMS      | 3      | 3      |  |