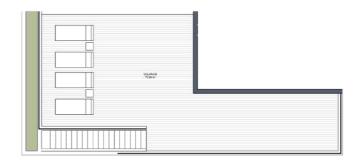

#### Orientation: Southwest

BLOCK 1
APARTMENT 11

BLOCK 2
APARTMENT 11

| BLOCKS        | 01     | 02     |  |
|---------------|--------|--------|--|
| APARTMENTS    | 11     | 11     |  |
| BUILT AREA    | 114 M2 | 114 M2 |  |
| BUILT TERRACE | 52 M2  | 52 M2  |  |
| SOLARIUM      | 82 M2  | 82 M2  |  |
| BATHROOM      | 2      | 2      |  |
| BEDROOMS      | 3      | 3      |  |