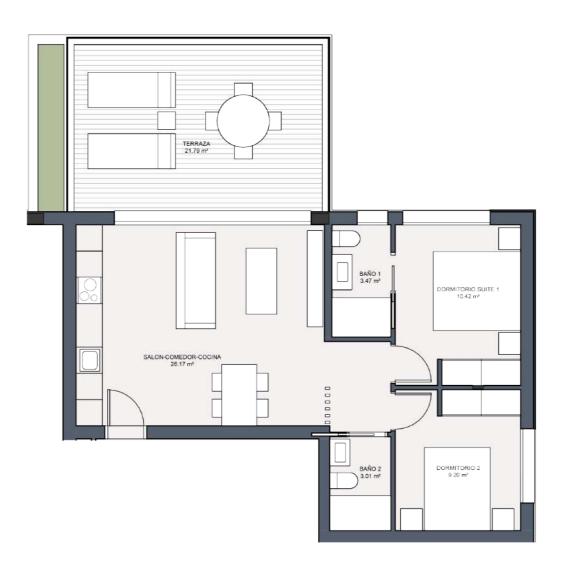

#### Orientation: Southwest

BLOCK 1
APARTMENT 02
APARMENT 05
APARMENT 09

BLOCK 2
APARTMENT 02
APARMENT 05
APARMENT 09

| BLOCKS         | 01     |        |        | 02     |        |        |
|----------------|--------|--------|--------|--------|--------|--------|
| APARTMENTS     | 02     | 05     | 09     | 02     | 05     | 09     |
| BUILT AREA     | 103 M2 | 102 M2 | 102 M2 | 103 M2 | 102 M2 | 102 M2 |
| BUILTTERRACE   | 55 M2  | 55 M2  | 40 M2  | 55 M2  | 55 M2  | 40 M2  |
| PRIVATE GARDEN | 132 M2 |        |        | 240 M2 |        |        |
| BATHROOM       | 2      | 2      | 2      | 2      | 2      | 2      |
| BEDROOMS       | 3      | 3      | 3      | 3      | 3      | 3      |