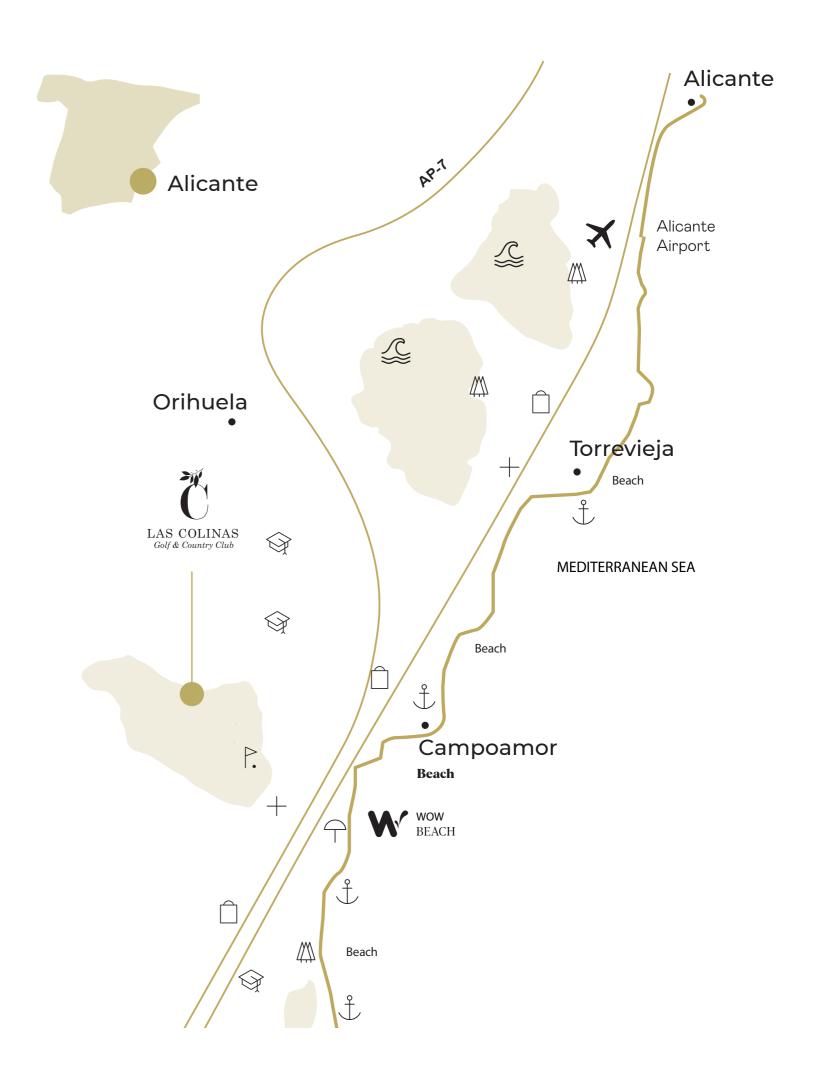

#### BY AIR:

- → Alicante International Airport, 50 minutes away
- → Murcia International Airport, 45 minutes away

#### BY ROAD:

- → Alicante, 74 km. away
- → Murcia, 63 km. away
- → Madrid, 400 km. away
- → Barcelona, 600 km. away

#### BY TRAIN:

- → AVE station in Alicante, 74 km. away
- → AVE station in Orihuela, 28 km. away
- → Talgo station in Balsicas, 30 km. away

Location a world apart