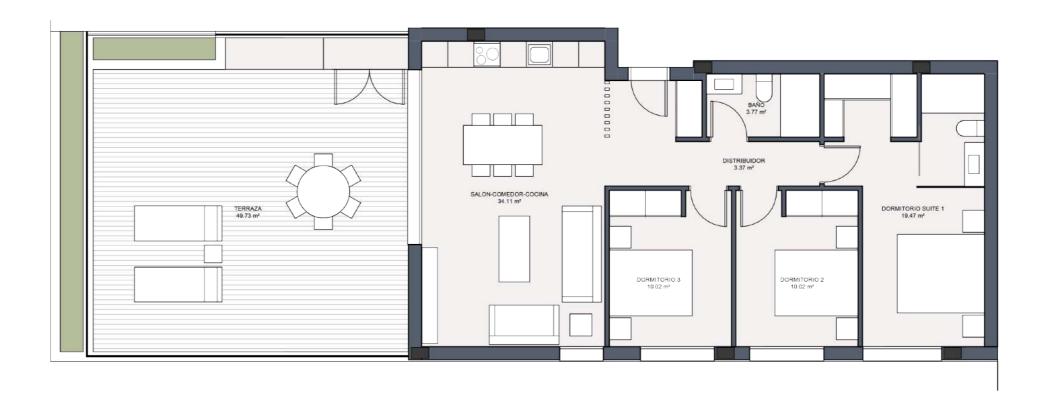

#### Orientation: Southwest

BLOCK 1
APARTMENT 02
APARMENT 05
APARMENT 09

BLOCK 2
APARTMENT 02
APARMENT 05
APARMENT 09

| BLOCKS         | 01     |        |        | 02     |        |        |
|----------------|--------|--------|--------|--------|--------|--------|
| APARTMENTS     | 02     | 05     | 09     | 02     | 05     | 09     |
| BUILT AREA     | 103 M2 | 102 M2 | 102 M2 | 103 M2 | 102 M2 | 102 M2 |
| BUILTTERRACE   | 55 M2  | 55 M2  | 40 M2  | 55 M2  | 55 M2  | 40 M2  |
| PRIVATE GARDEN | 132 M2 |        |        | 240 M2 |        |        |
| BATHROOM       | 2      | 2      | 2      | 2      | 2      | 2      |
| BEDROOMS       | 3      | 3      | 3      | 3      | 3      | 3      |