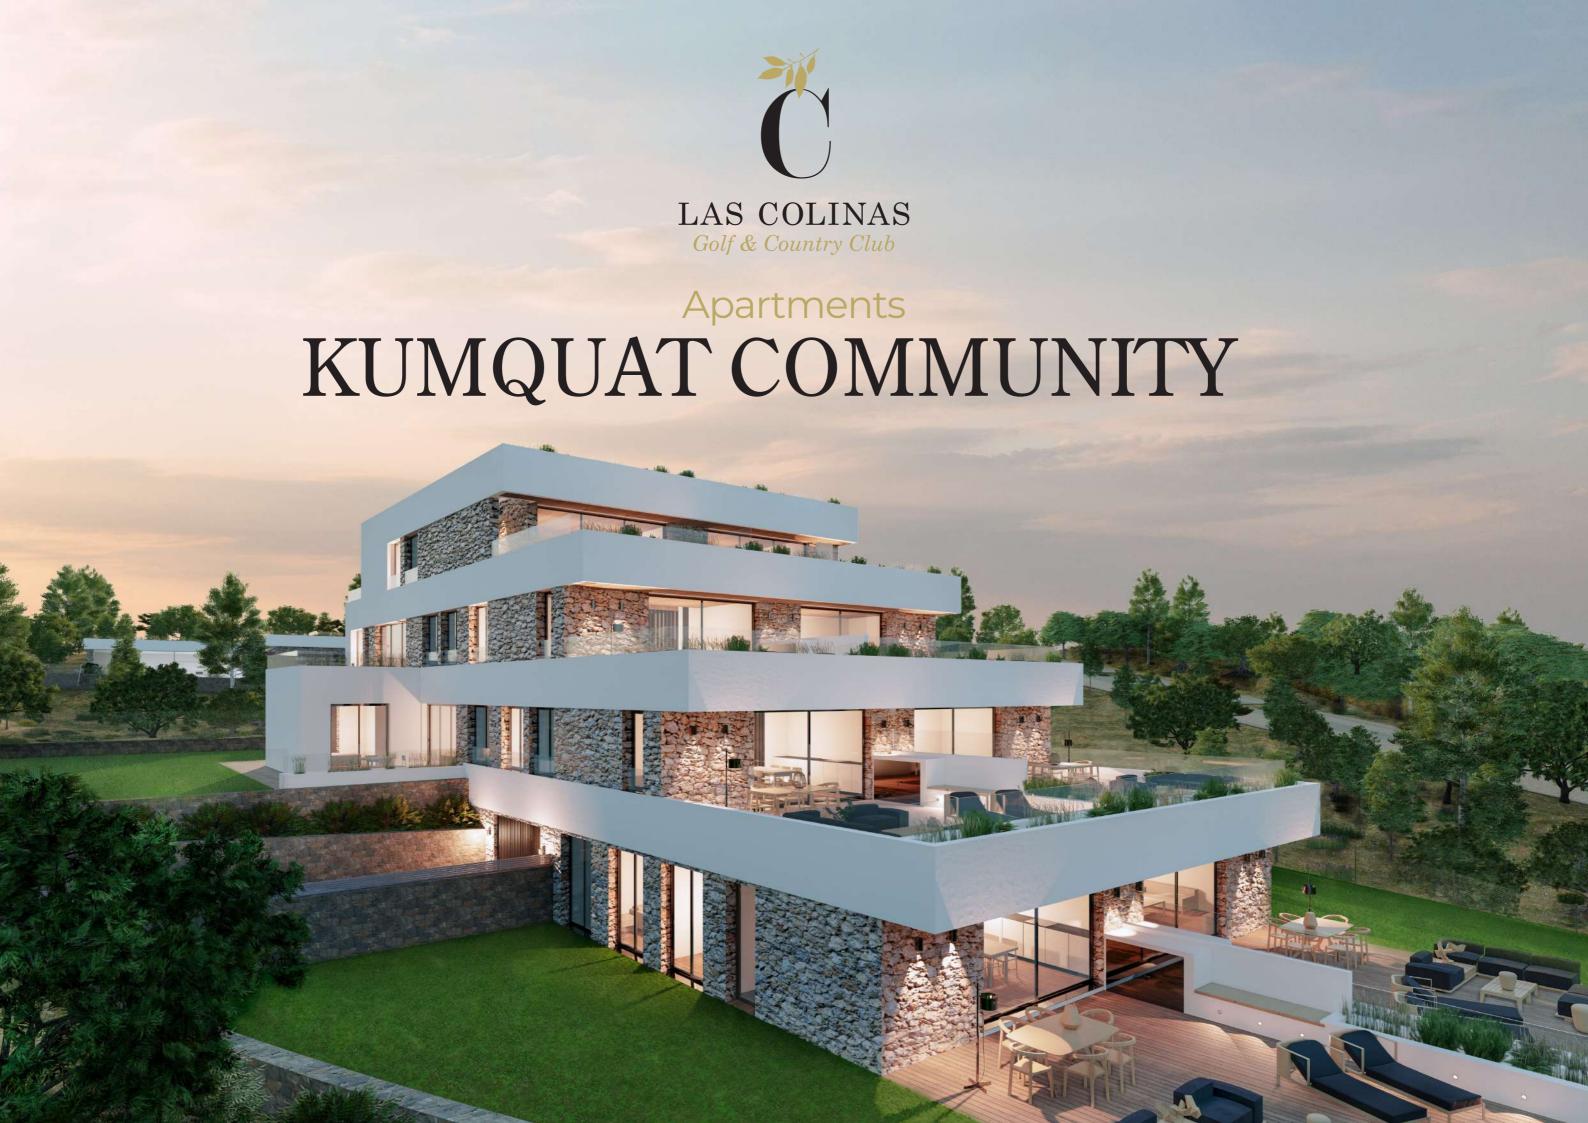

## Kumquat community

| BLOCKS 01 / 02 |                     |                          |                          |                    |                    |                          |                   |                    |                    |                   |                   |                   |
|----------------|---------------------|--------------------------|--------------------------|--------------------|--------------------|--------------------------|-------------------|--------------------|--------------------|-------------------|-------------------|-------------------|
| APARTMENTS     | 01                  | 02                       | 03                       | 04                 | 05                 | 06                       | 07                | 08                 | 09                 | 10                | 11                | 12                |
| BUILT AREA     | 103 M <sup>2</sup>  | 103 M <sup>2</sup>       | 102 M <sup>2</sup>       | 102 M <sup>2</sup> | 102 M <sup>2</sup> | 102 M <sup>2</sup>       | 75 M <sup>2</sup> | 102 M <sup>2</sup> | 102 M <sup>2</sup> | 75 M <sup>2</sup> | 114 M²            | 114 M²            |
| BUILT TERRACE  | 55 M <sup>2</sup>   | 55 M <sup>2</sup>        | 24 M <sup>2</sup>        | 55 M <sup>2</sup>  | 55 M <sup>2</sup>  | 24 M <sup>2</sup>        | 28 M <sup>2</sup> | 40 M <sup>2</sup>  | 40 M <sup>2</sup>  | 28 M²             | 52 M <sup>2</sup> | 52 M <sup>2</sup> |
| PRIVATE GARDEN | /210 M <sup>2</sup> | 132 / 240 M <sup>2</sup> | 180 / 310 M <sup>2</sup> |                    |                    | 280 / 350 M <sup>2</sup> |                   |                    |                    |                   |                   |                   |
| SOLARIUM       |                     |                          |                          |                    |                    |                          |                   |                    |                    |                   | 82 M <sup>2</sup> | 82 M <sup>2</sup> |

#### Orientation: southwest

BLOCK 1
APARTMENT 01
APARMENT 04
APARMENT 08

are not included in the apartment.

BLOCK 2
APARTMENT 01
APARMENT 04
APARMENT 08

| BLOCKS         | 01     |        |        | 02     |        |        |
|----------------|--------|--------|--------|--------|--------|--------|
| APARTMENTS     | 01     | 04     | 08     | 01     | 04     | 08     |
| BUILT AREA     | 103 M2 | 102 M2 | 102 M2 | 103 M2 | 102 M2 | 102 M2 |
| BUILT TERRACE  | 55 M2  | 55 M2  | 40 M2  | 103 M2 | 55 M2  | 40 M2  |
| PRIVATE GARDEN |        |        |        | 210 M2 |        |        |
| BATHROOM       | 2      | 2      | 2      | 2      | 2      | 2      |
| BEDROOMS       | 3      | 3      | 3      | 3      | 3      | 3      |