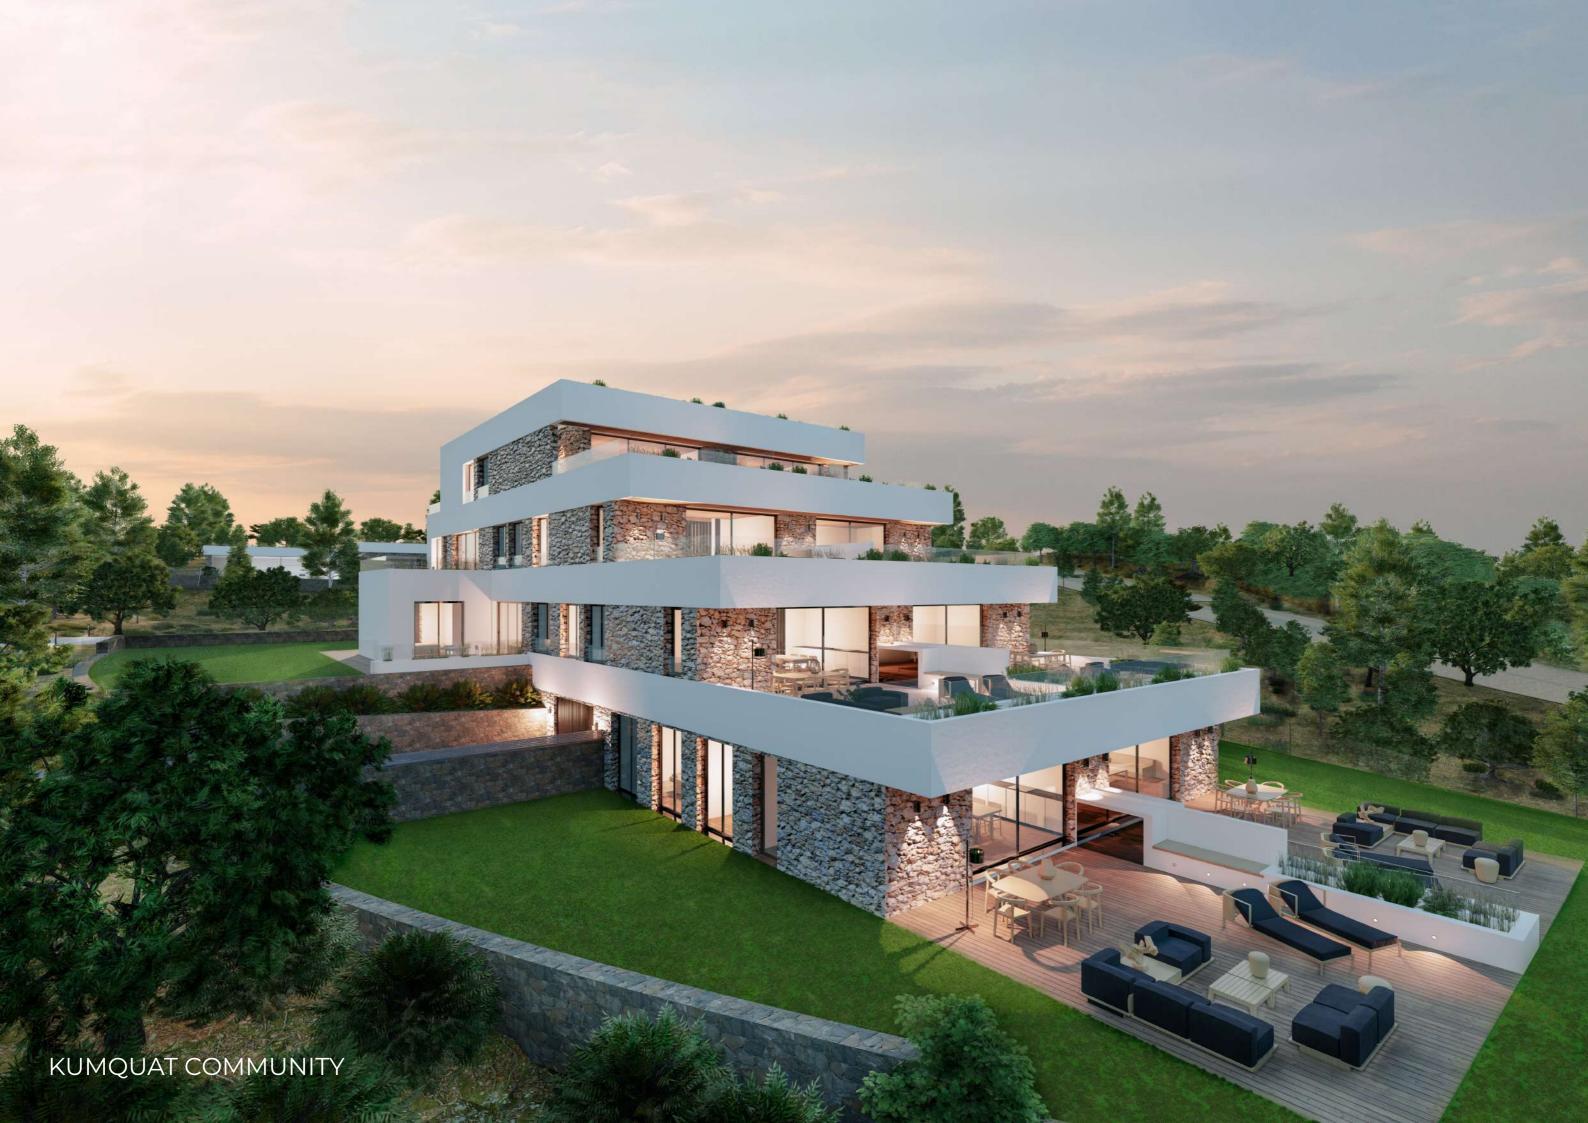

## Kumquat community

| BLOCKS 01 / 02 |                     |                          |                          |                    |                    |                          |                   |                    |                    |                   |                   |                   |
|----------------|---------------------|--------------------------|--------------------------|--------------------|--------------------|--------------------------|-------------------|--------------------|--------------------|-------------------|-------------------|-------------------|
| APARTMENTS     | 01                  | 02                       | 03                       | 04                 | 05                 | 06                       | 07                | 08                 | 09                 | 10                | 11                | 12                |
| BUILT AREA     | 103 M <sup>2</sup>  | 103 M <sup>2</sup>       | 102 M <sup>2</sup>       | 102 M <sup>2</sup> | 102 M <sup>2</sup> | 102 M <sup>2</sup>       | 75 M <sup>2</sup> | 102 M <sup>2</sup> | 102 M <sup>2</sup> | 75 M <sup>2</sup> | 114 M²            | 114 M²            |
| BUILT TERRACE  | 55 M <sup>2</sup>   | 55 M <sup>2</sup>        | 24 M <sup>2</sup>        | 55 M <sup>2</sup>  | 55 M <sup>2</sup>  | 24 M <sup>2</sup>        | 28 M <sup>2</sup> | 40 M <sup>2</sup>  | 40 M <sup>2</sup>  | 28 M²             | 52 M <sup>2</sup> | 52 M <sup>2</sup> |
| PRIVATE GARDEN | /210 M <sup>2</sup> | 132 / 240 M <sup>2</sup> | 180 / 310 M <sup>2</sup> |                    |                    | 280 / 350 M <sup>2</sup> |                   |                    |                    |                   |                   |                   |
| SOLARIUM       |                     |                          |                          |                    |                    |                          |                   |                    |                    |                   | 82 M <sup>2</sup> | 82 M <sup>2</sup> |

#### Orientation: southwest

BLOCK 1
APARTMENT 01
APARMENT 04
APARMENT 08

are not included in the apartment.

BLOCK 2
APARTMENT 01
APARMENT 04
APARMENT 08

| BLOCKS         | 01     |        |        | 02     |        |        |
|----------------|--------|--------|--------|--------|--------|--------|
| APARTMENTS     | 01     | 04     | 08     | 01     | 04     | 08     |
| BUILT AREA     | 103 M2 | 102 M2 | 102 M2 | 103 M2 | 102 M2 | 102 M2 |
| BUILT TERRACE  | 55 M2  | 55 M2  | 40 M2  | 103 M2 | 55 M2  | 40 M2  |
| PRIVATE GARDEN |        |        |        | 210 M2 |        |        |
| BATHROOM       | 2      | 2      | 2      | 2      | 2      | 2      |
| BEDROOMS       | 3      | 3      | 3      | 3      | 3      | 3      |