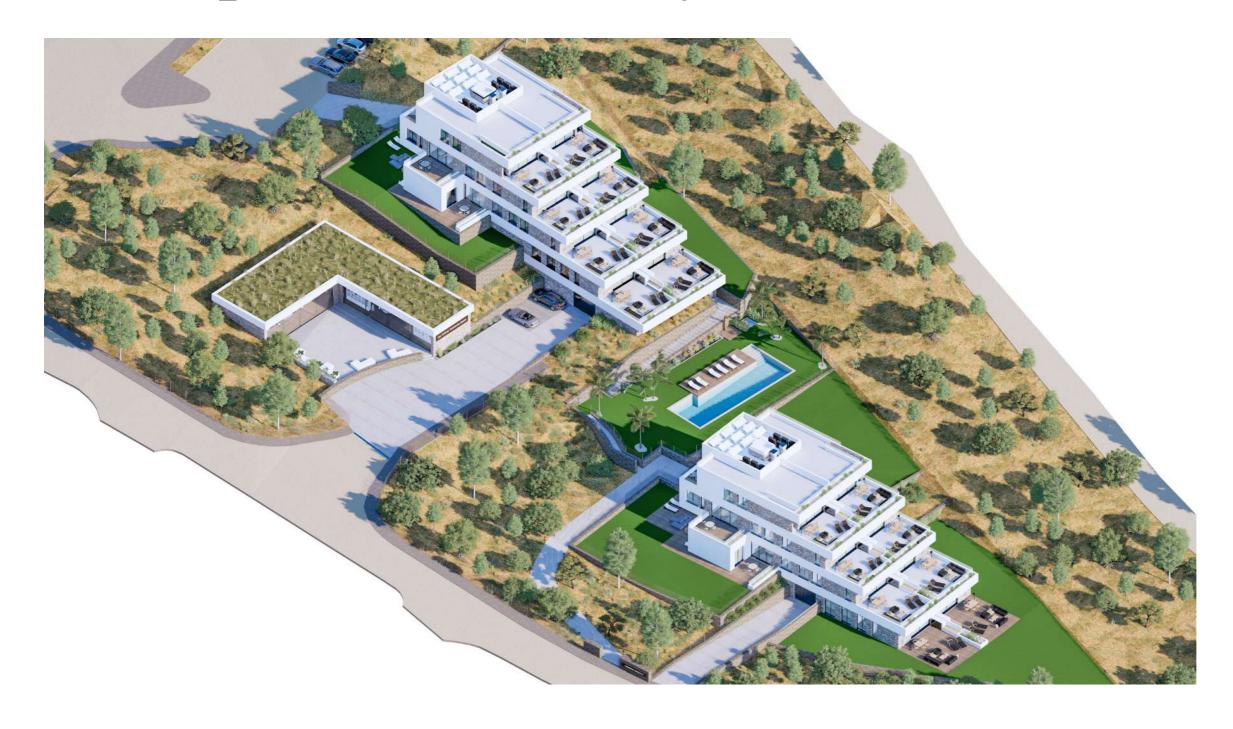

## Kumquat community

| BLOCKS 01 / 02 |                     |                          |                          |                    |                    |                          |                   |                    |                    |                   |                   |                   |
|----------------|---------------------|--------------------------|--------------------------|--------------------|--------------------|--------------------------|-------------------|--------------------|--------------------|-------------------|-------------------|-------------------|
| APARTMENTS     | 01                  | 02                       | 03                       | 04                 | 05                 | 06                       | 07                | 08                 | 09                 | 10                | 11                | 12                |
| BUILT AREA     | 103 M <sup>2</sup>  | 103 M <sup>2</sup>       | 102 M <sup>2</sup>       | 102 M <sup>2</sup> | 102 M <sup>2</sup> | 102 M <sup>2</sup>       | 75 M <sup>2</sup> | 102 M <sup>2</sup> | 102 M <sup>2</sup> | 75 M <sup>2</sup> | 114 M²            | 114 M²            |
| BUILT TERRACE  | 55 M <sup>2</sup>   | 55 M <sup>2</sup>        | 24 M <sup>2</sup>        | 55 M <sup>2</sup>  | 55 M <sup>2</sup>  | 24 M <sup>2</sup>        | 28 M <sup>2</sup> | 40 M <sup>2</sup>  | 40 M <sup>2</sup>  | 28 M²             | 52 M <sup>2</sup> | 52 M <sup>2</sup> |
| PRIVATE GARDEN | /210 M <sup>2</sup> | 132 / 240 M <sup>2</sup> | 180 / 310 M <sup>2</sup> |                    |                    | 280 / 350 M <sup>2</sup> |                   |                    |                    |                   |                   |                   |
| SOLARIUM       |                     |                          |                          |                    |                    |                          |                   |                    |                    |                   | 82 M <sup>2</sup> | 82 M <sup>2</sup> |

#### Orientation: southwest

BLOCK 1
APARTMENT 01
APARMENT 04
APARMENT 08

are not included in the apartment.

BLOCK 2
APARTMENT 01
APARMENT 04
APARMENT 08

| BLOCKS         | 01     |        |        | 02     |        |        |
|----------------|--------|--------|--------|--------|--------|--------|
| APARTMENTS     | 01     | 04     | 08     | 01     | 04     | 08     |
| BUILT AREA     | 103 M2 | 102 M2 | 102 M2 | 103 M2 | 102 M2 | 102 M2 |
| BUILT TERRACE  | 55 M2  | 55 M2  | 40 M2  | 103 M2 | 55 M2  | 40 M2  |
| PRIVATE GARDEN |        |        |        | 210 M2 |        |        |
| BATHROOM       | 2      | 2      | 2      | 2      | 2      | 2      |
| BEDROOMS       | 3      | 3      | 3      | 3      | 3      | 3      |