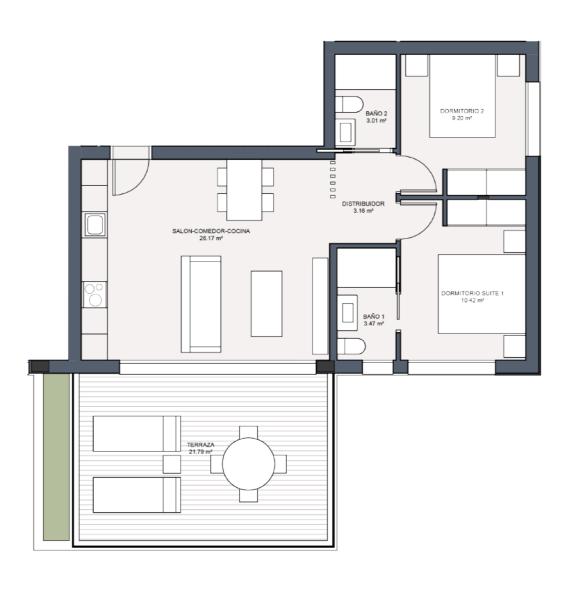

## Apartments

BLOCK 1
APARTMENT 03

BLOCK 2
APARTMENT 03

| BLOCKS         | 01     | 02     |  |
|----------------|--------|--------|--|
| APARTMENTS     | 03     | 03     |  |
| BUILT AREA     | 102 M2 | 102 M2 |  |
| BUILT TERRACE  | 24 M2  | 24 M2  |  |
| PRIVATE GARDEN | 180 M2 | 310 M2 |  |
| BATHROOM       | 2      | 2      |  |
| BEDROOMS       | 3      | 3      |  |