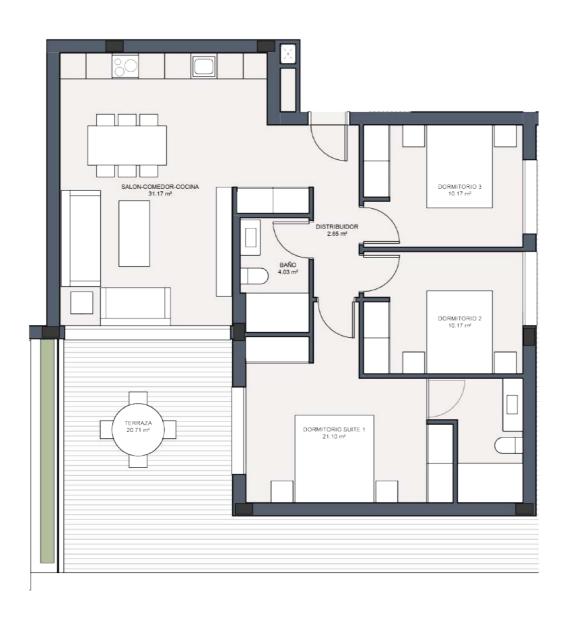

#### Orientation: southwest

BLOCK 1
APARTMENT 01
APARMENT 04
APARMENT 08

are not included in the apartment.

BLOCK 2
APARTMENT 01
APARMENT 04
APARMENT 08

| BLOCKS         | 01     |        |        | 02     |        |        |
|----------------|--------|--------|--------|--------|--------|--------|
| APARTMENTS     | 01     | 04     | 08     | 01     | 04     | 08     |
| BUILT AREA     | 103 M2 | 102 M2 | 102 M2 | 103 M2 | 102 M2 | 102 M2 |
| BUILT TERRACE  | 55 M2  | 55 M2  | 40 M2  | 103 M2 | 55 M2  | 40 M2  |
| PRIVATE GARDEN |        |        |        | 210 M2 |        |        |
| BATHROOM       | 2      | 2      | 2      | 2      | 2      | 2      |
| BEDROOMS       | 3      | 3      | 3      | 3      | 3      | 3      |