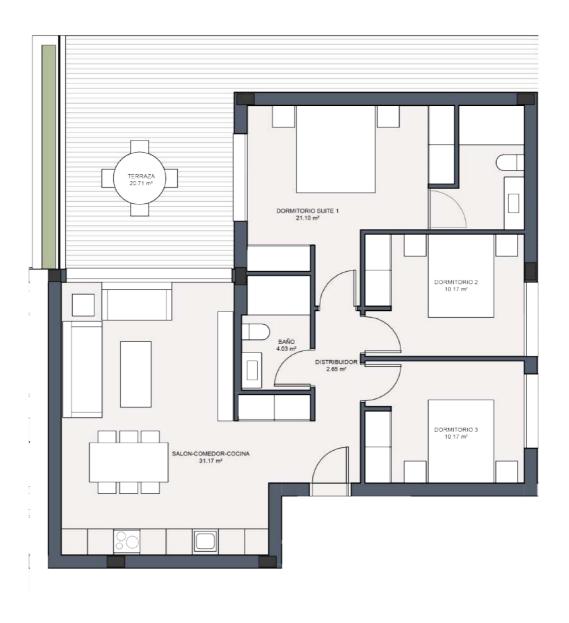

#### Orientation: Southwest

BLOCK 1
APARTMENT 11

BLOCK 2
APARTMENT 11

| BLOCKS        | 01     | 02     |  |
|---------------|--------|--------|--|
| APARTMENTS    | 11     | 11     |  |
| BUILT AREA    | 114 M2 | 114 M2 |  |
| BUILT TERRACE | 52 M2  | 52 M2  |  |
| SOLARIUM      | 82 M2  | 82 M2  |  |
| BATHROOM      | 2      | 2      |  |
| BEDROOMS      | 3      | 3      |  |