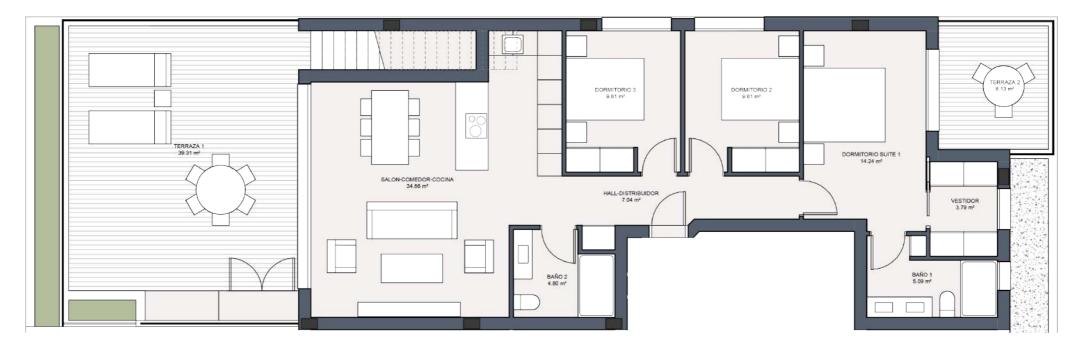

#### Orientation: Southwest

BLOCK 1
APARTMENT 11

BLOCK 2
APARTMENT 11

| BLOCKS        | 01     | 02     |  |
|---------------|--------|--------|--|
| APARTMENTS    | 11     | 11     |  |
| BUILT AREA    | 114 M2 | 114 M2 |  |
| BUILT TERRACE | 52 M2  | 52 M2  |  |
| SOLARIUM      | 82 M2  | 82 M2  |  |
| BATHROOM      | 2      | 2      |  |
| BEDROOMS      | 3      | 3      |  |