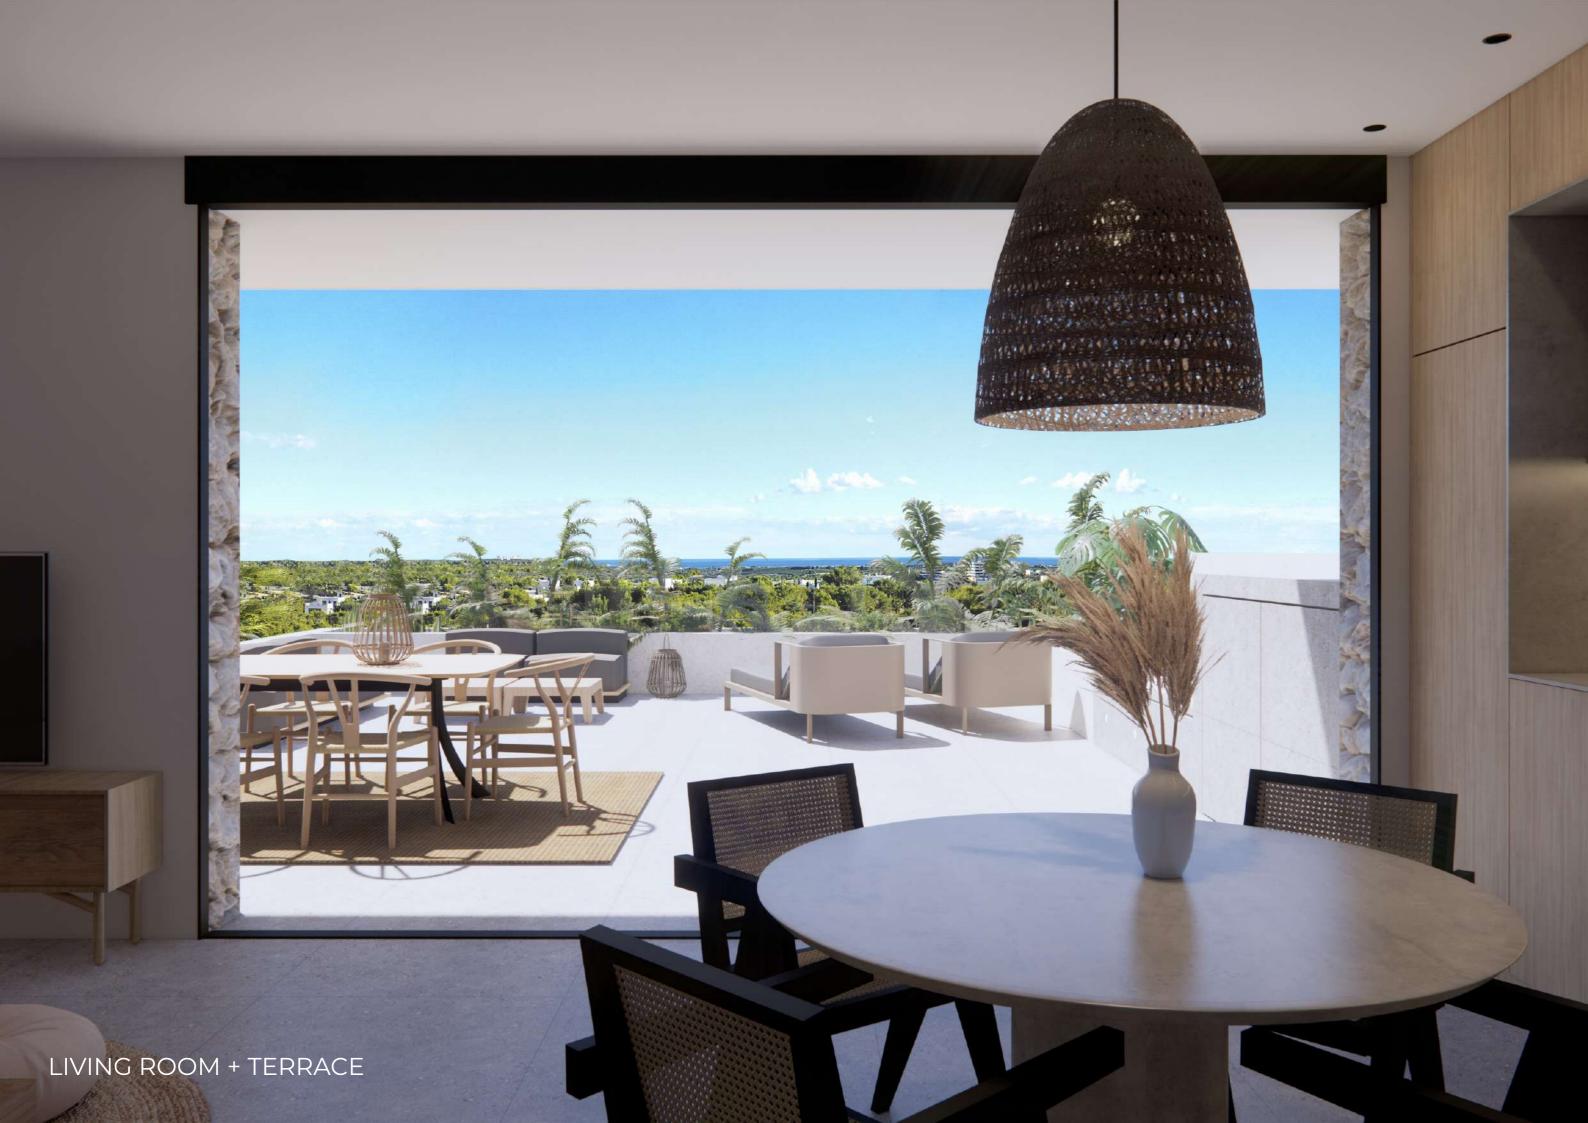

#### Orientation: Southwest

BLOCK 1
APARTMENT 11

BLOCK 2
APARTMENT 11

| BLOCKS        | 01     | 02     |  |
|---------------|--------|--------|--|
| APARTMENTS    | 11     | 11     |  |
| BUILT AREA    | 114 M2 | 114 M2 |  |
| BUILT TERRACE | 52 M2  | 52 M2  |  |
| SOLARIUM      | 82 M2  | 82 M2  |  |
| BATHROOM      | 2      | 2      |  |
| BEDROOMS      | 3      | 3      |  |