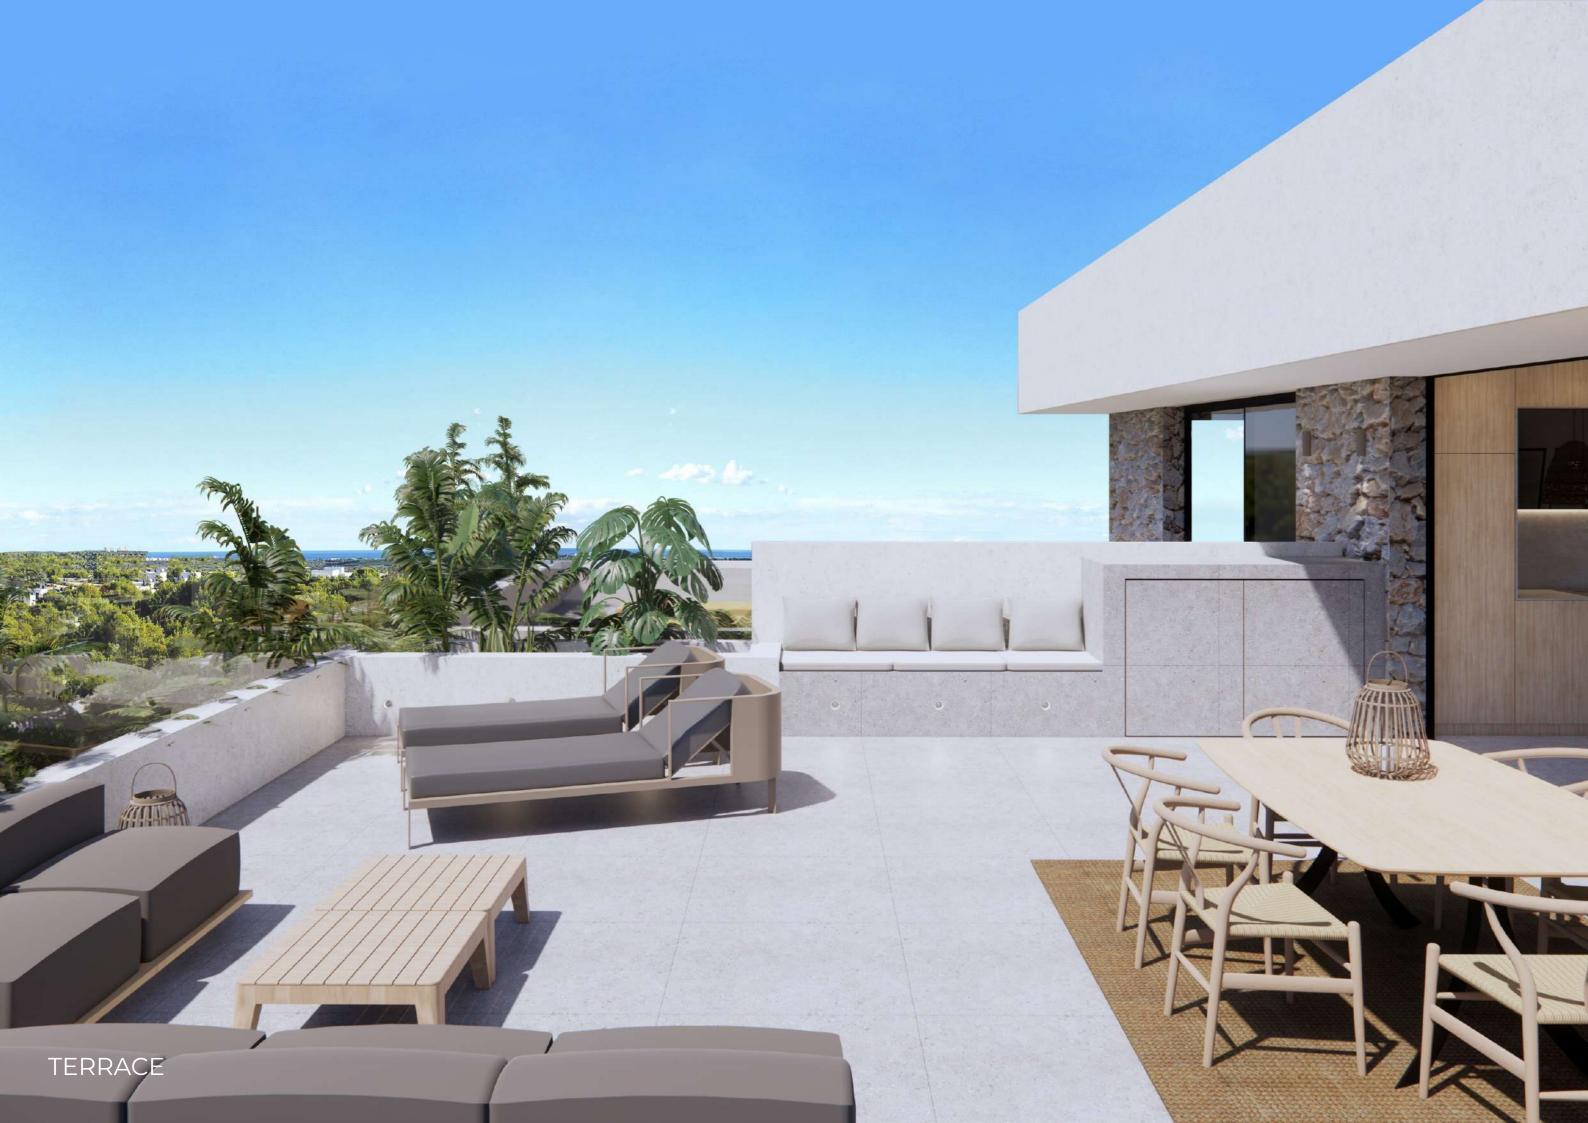

#### Orientation: Southwest

BLOCK 1
APARTMENT 11

BLOCK 2
APARTMENT 11

| BLOCKS        | 01     | 02     |  |
|---------------|--------|--------|--|
| APARTMENTS    | 11     | 11     |  |
| BUILT AREA    | 114 M2 | 114 M2 |  |
| BUILT TERRACE | 52 M2  | 52 M2  |  |
| SOLARIUM      | 82 M2  | 82 M2  |  |
| BATHROOM      | 2      | 2      |  |
| BEDROOMS      | 3      | 3      |  |