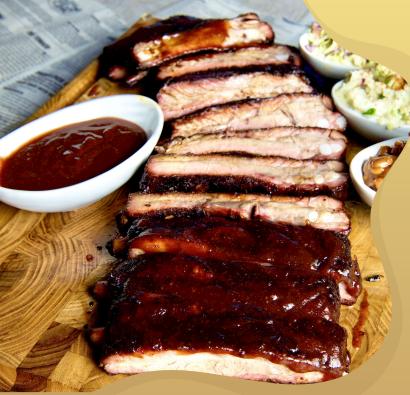

# BRISKET

| ¼. LB — —    | _   |    | \$10    |
|--------------|-----|----|---------|
| ½ LB — —     |     |    | \$20    |
| 1.LB — —     |     |    | \$40    |
| PULLED       | PO  | RK |         |
| ¼.LB — —     |     |    | \$9     |
| ½ LB — —     | —   |    | \$19    |
| 1.LB — —     |     |    | \$38    |
| СНІСКЕ       | N   |    |         |
| 1⁄4. — —     |     |    | \$10    |
| Half — —     |     |    | \$19.50 |
| Whole — —    |     |    | \$39.50 |
| PORK R       | IBS |    |         |
| ¼ rack —     |     |    | \$12    |
| Half Rack —  |     |    | \$21    |
| Whole Rack — | —   | _  | \$40    |