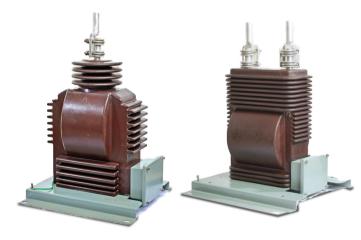

### Instrument Transformers

We manufacture efficient and accurate resin cast current and potential transformers. These products are made for indoor and outdoor purposes with rating from 6.6 KV to 33KV.

### **Outdoor Type**

#### Metering

- 11kv: Standard Ratios
- 22kv: Standard Ratios
- 33kv: Standard Ratios
- CLASS: 0.5/1.0/0.2/0.2S
- CLASS: 5P10/10P10/5P20
- STC: 3KA-40KA for 1s
- STC: 3KA-26.2KA for 3s
- CT Insulation: 7.2 to 170 KvP
- PT Insulation: 12 to 95 KvP