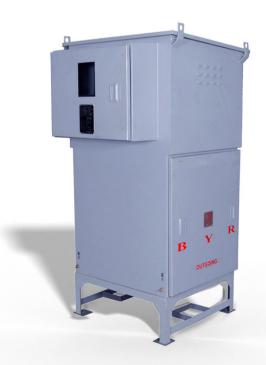

### **Vertical Kiosks**

#### Specifications

- Ratio: from 5/5 A to customer requirement
- KV: 6.6 KV to 33KV
- CT Accuracy: 0.5/ 0.2/ 0.2s
- VA: 2.5VA to 15VA
- PT Accuracy: 0.5/ 0.2

Specifications specified by ABB/CG/GTL/MSCDCL/SAPNCO/TATA POWER/ TORRENT POWER can be designed and delivered.