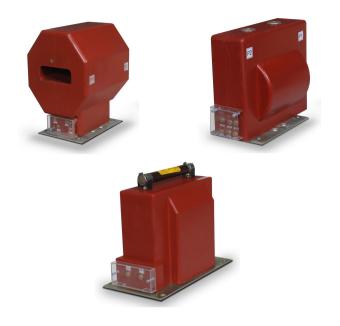

### Instrument Transformers

We manufacture efficient and accurate resin cast current and potential transformers. These products are made for indoor and outdoor purposes with rating from 6.6 KV to 33KV.

### Indoor Type

#### Metering and Switch Gear

- Ratio: 5/5 A Onwards
- Burden: 2.5 to 30 VA
- CT Accuracy: 0.5/1.0/0.2s
- PT Accuracy: 0.2/ 0.5/ 1.0
- STC Rating: 3 KA 40KA
- CT Insulation: 7.2 to 170 KvP
- PT Insulation: 12 to 170 KvP