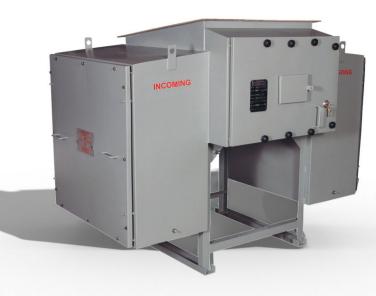

### **Horizontal Cubicle**

#### Specifications

- Ratio: from 5/5 A to customer requirement
- KV: 6.6 KV to 33KV
- CT Accuracy: 0.5/ 0.2/ 0.2s
- VA: 2.5VA to 15VA
- PT Accuracy: 0.5/ 0.2