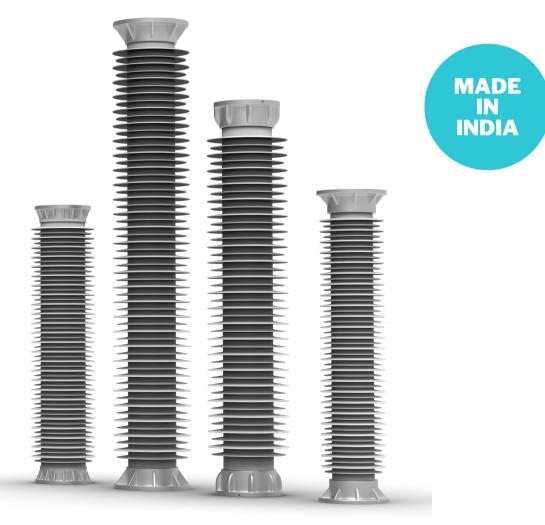

## Composite Insulators

We have indigenously designed and developed our Composite Hollow Insulators. We offer Insulators in both HTV and LSR as per IEC standards with PGCIL approvals.

### **Composite Hollow Insulators**

#### Specifications

- Approved by PGCIL
- Rating: 33KV to 245KV
- Designed according to IEC 61462 and IEC 62217
- > 4000+ Insulators supplied
- For Lightning Arrestors, Transformers and other applications