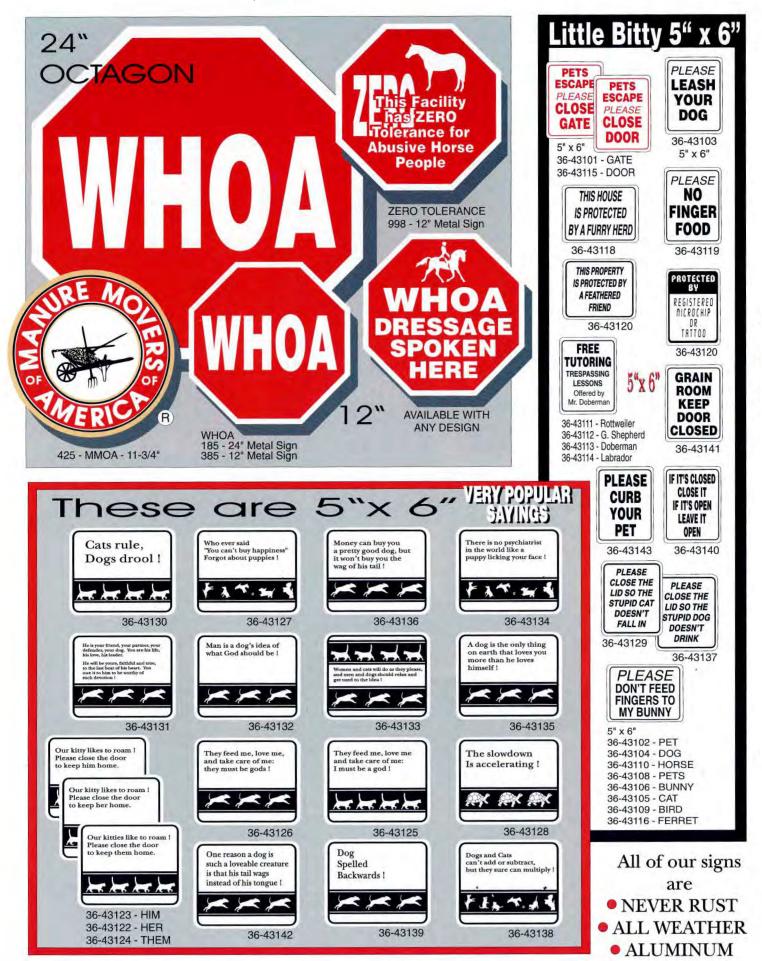

## Table of contents

| ANNOUNCEMENT SIGNS         | Page 4  |
|----------------------------|---------|
| BEWARE SIGNS               | 18      |
| CUSTOM SIGNS               | 2-3     |
| FUN STREET SIGNS           | 2       |
| INFORMATION SIGNS          | 20      |
| LIABILITY & SAFETY SIGNS   | 19      |
| STOCK SIGN TYPES           | 4-5     |
| WHOA SIGNS                 | 23      |
| 12 x 18 BARN & TRAIL SIGNS | 20 - 21 |
| 9X12 BARN SIGNS & SAYINGS  | 22 - 23 |
| 5X6 SIGNS & SAYINGS        | 23      |