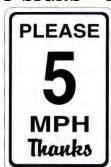

#### INFO SIGNS ~ BARN & TRAIL

146720 - DUSTY 10 mph

146690 - CAUTION **BUFFALO** or **BISON** 

146650 - 5 MPH 146651 -10 MPH 146652 -15 MPH

146665 - DON'T DARE PARK HERE

ABSOLUTELY

IF YOU CAN'T SLOW DOWN OR STOP WHEN YOU SEE A HORSE ... PLEASE DON'T USE THIS ROAD