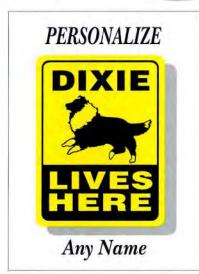

#### Signs Announcement

Announce

9" x 12" ONLY Order by name and design

Any Breed Any Design

## Stock Signs

BELGIAN

XING

24" Diamond

WESTIE

I CAN MAKE IT TO THE FENCE IN 3 SECONDS

12" x 18" or 9" x 12"

ANY ANY BREED DESIGN

ANY BREED STOP
DOGS
IN YA
STOP
DOG
IN YARD

I or WE FENCE / STOP DOG or DOGS Order by name and size. 12" Diamond

Everything on pages 4 & 5 is in stock at all times