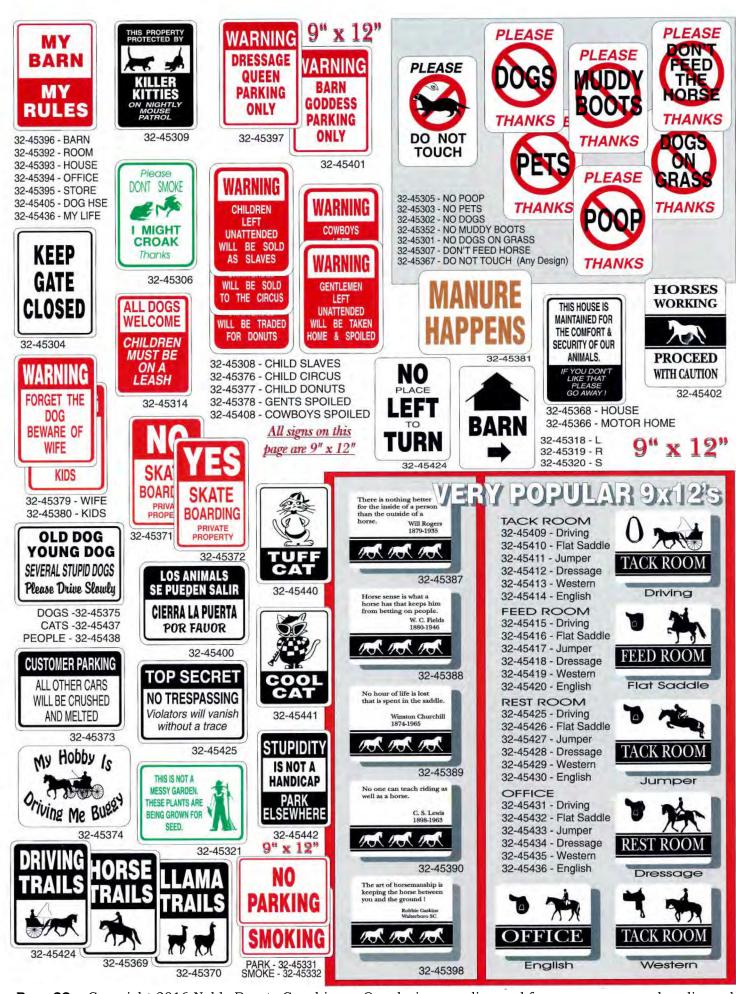

WE ALSO HAVE THE VERY POPULAR SUPPLEMENTAL POSTING SIGNS FOR EACH STATE.

**QUINE LIABILITY LAWS** are helping horse people by providing a measure of immunity from lawsuits involving · the inherent risks of equine activities.

In many states, failure to comply with the requirements concerning warning signs, notices and contracts can prevent invoking the privileges of the immunity provided by these legislative acts.

Most states require very specifically worded signs be placed at clearly visible locations on or near stables, corrals, arenas, trails and other areas in close proximity of the equine activity.