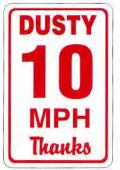

#### INFO SIGNS ~ BARN & TRAIL

146720 - DUSTY 10 mph

146690 - CAUTION **BUFFALO** or **BISON** 

146650 - 5 MPH 146651 -10 MPH 146652 -15 MPH

146665 - DON'T DARE PARK HERE

ABSOLUTELY

IF YOU CAN'T SLOW DOWN OR STOP WHEN YOU SEE A HORSE ... PLEASE DON'T USE THIS ROAD