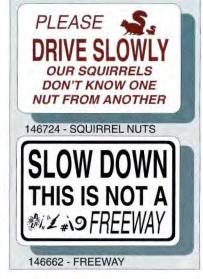

#### INFO SIGNS ~ BARN & TRAIL

146720 - DUSTY 10 mph

146690 - CAUTION **BUFFALO** or **BISON** 

146650 - 5 MPH 146651 -10 MPH 146652 -15 MPH

146665 - DON'T DARE PARK HERE

ABSOLUTELY

IF YOU CAN'T SLOW DOWN OR STOP WHEN YOU SEE A HORSE ... PLEASE DON'T USE THIS ROAD

146745 - IF YOU CAN'T

E PARTE DE

146703 - NO TRESPASS 146705 - NO SMOKING 146734 - NO FUMAR

146670 - BARN 146671 - STABLE

146697 - FARM TEAM