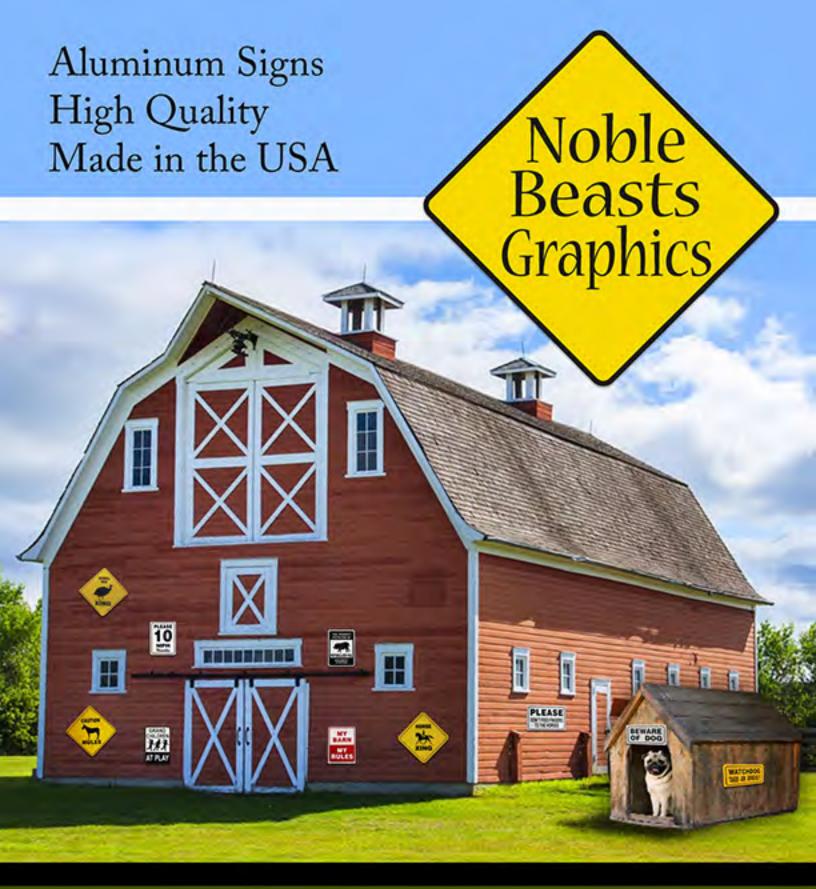

## PROUDLY MADE IN THE USA!

noblebeastsgraphics@gmail.com

Tel: 800.782.7446 / 612.425.9292

Fax: 800.782.0655 / 760.683.3330

#### Materials

ALUMINUM

is the "state of the art" material for outdoor signs. IT WILL NEVER RUST. All highway departments across the country use aluminum for their road signs. Steel will rust and plastic will crack, warp, fade and break in just a few months.

## Workmanship

MADE IN THE USA

25 years in the same little town. Our products are quaranteed. You can count on quality and durability with every order. We all like our jobs and it shows in the finished products that we send to you.

#### Service

PROMPT & FRIENDLY

Unless there is an unusual circumstance, all merchandise is kept in stock at all times. We pride ourselves in prompt, friendly and efficient attention to your order.