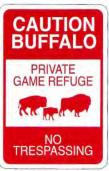

#### INFO SIGNS ~ BARN & TRAIL

146720 - DUSTY 10 mph

146690 - CAUTION **BUFFALO** or **BISON** 

146650 - 5 MPH 146651 -10 MPH 146652 -15 MPH

146665 - DON'T DARE PARK HERE

ABSOLUTELY

IF YOU CAN'T SLOW DOWN OR STOP WHEN YOU SEE A HORSE ... PLEASE DON'T USE THIS ROAD