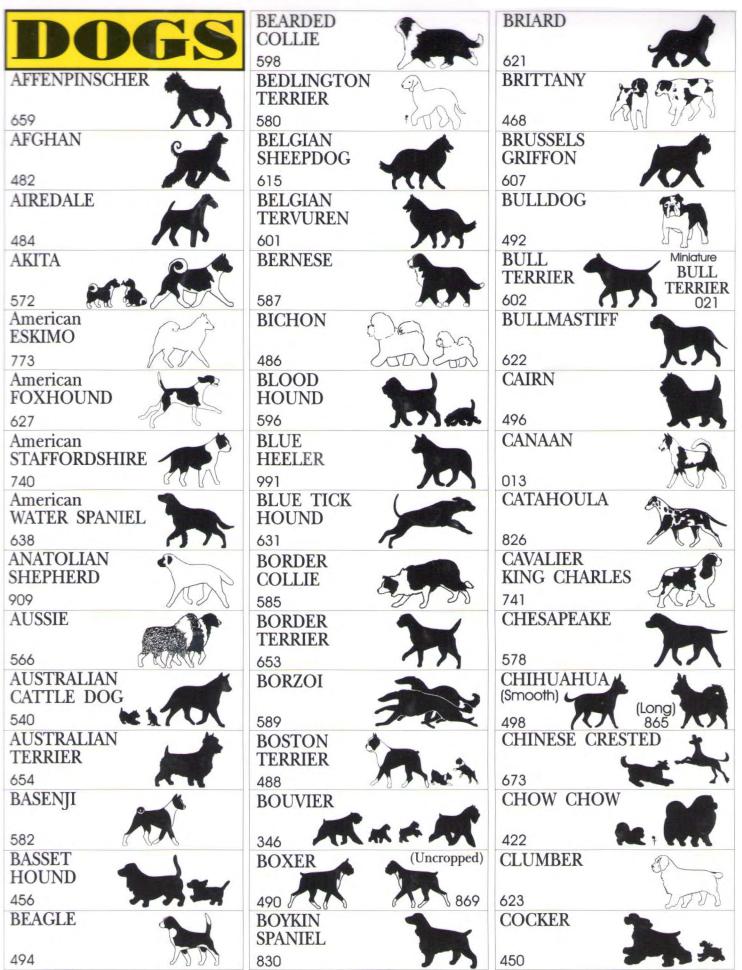

#### DOGS A to C

Page 6 Copyright 2016 Noble Beasts Graphics. Our designs are licensed for use on our merchandise only.

#### DOGS A to K

| COLLE                   | ENIOLIOIT - 4         | CDEMICIND            |
|-------------------------|-----------------------|----------------------|
| COLLIE                  | ENGLISH               | GREYHOUND            |
|                         | FOXHOUND              |                      |
| 532                     | 624                   | 562                  |
| COONHOUND (             | ENGLISH               | HARRIER              |
|                         | SETTER /              |                      |
| 628                     | 619                   | 625                  |
| CORGI 🔺                 | ENGLISH               | HAVANESE (60)        |
| (Pembroke)              | TOY SPANIEL           |                      |
| 372                     | 658                   | 019                  |
| Cardigan 👗              | FIELD                 | HYBRID WOLF          |
| CORGI                   | SPANIEL               | IIIBRID WOLL         |
| 592                     | 636                   | 812                  |
| COTON DE                |                       |                      |
| TULEAR TULEAR           | FLAT-COATED           | IBIZAN               |
| 1 7                     | RETRIEVER             | HOUND                |
| 022 Corn                | 646                   | 642                  |
| CURLY COATED            | FOX TERRIER           | IRISH                |
| RETRIEVER               | (Smooth)              | SETTER               |
| 647                     | 608                   | 618                  |
| DACHSHUND               | FOX TERRIER *         | IRISH                |
| (All Coats)             | (Wire)                | TERRIER              |
| 452                     | 528                   | 610                  |
| DACHSHUND               | FRENCH                | IRISH WATER          |
| (Long Coat)             | BULLDOG               | SPANIEL              |
| 900                     | 611                   | 637                  |
| DACHCHIND -             | GERMAN                | IRISH                |
| (Says)                  | SHEPHERD              | WOLFHOUND            |
| DOME                    | 434                   | 612                  |
|                         |                       |                      |
| DACHSHUND (Windhained)  | GERMAN<br>SHORTHAIRED | ITALIAN<br>GREYHOUND |
| (Wirehaired)            | 454 POINTER           |                      |
| 899                     | 404                   | 605                  |
| DALMATIAN               | GERMAN                | Jack Russell         |
| B. John                 | WIREHAIRED            | TERRIER              |
| 500                     | 630 POINTER           | 390 (Smooth)         |
| DANDIE                  | GOLDEN                | Jack Russell         |
| DINMONT                 | RETRIEVER             | TERRIER              |
| 648                     | 464                   | 020 (Rough)          |
| DINGO                   | GORDON                | JAPANESE A           |
|                         | SETTER                | CHIN                 |
| 969                     | 620                   | 672                  |
| DOBERMAN 4              | CDEAT A               | KEESHOND 4           |
| MAN AL                  | DANE                  |                      |
| 436 (Vx 870 (Uncropped) | DANE cropped) 502 871 | 558                  |
| DOG (Generic)           | GREAT                 | KELPIE               |
| DOG (Generic)           | PYRENEES              | KELTIE               |
| 251                     | 1                     | 867                  |
| 756                     | 552 ~ C C             |                      |
| ENGLISH                 | GREATER               | KERRY BLUE           |
| COCKER                  | SWISS                 |                      |
| 632                     | 748                   | 546                  |