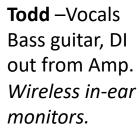

**Julian**, vocal mic, 2 direct boxes for keyboards, *Wired in-ear monitors*.

**Tom** –Vocals Lead/Rhythm guitar, DI out of Fender Tonemaster Amp and

Wireless in-ear monitors.

**Eric** –Vocals Drums

Vocal mic, 1 ea. Snare,
bass, and overhead
mics, *Wired in-ear*monitors.