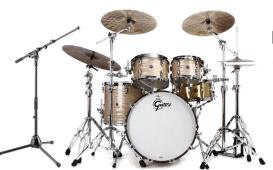

**Julian**, vocal mic, 2 direct boxes for keyboards, *Wired in-ear monitors*.

**Tom** –Vocals Lead/Rhythm guitar, DI out of Fender Tonemaster Amp and

Wireless in-ear monitors.

**Eric** –Vocals Drums

Vocal mic, 1 ea. Snare,
bass, and overhead
mics, *Wired in-ear*monitors.