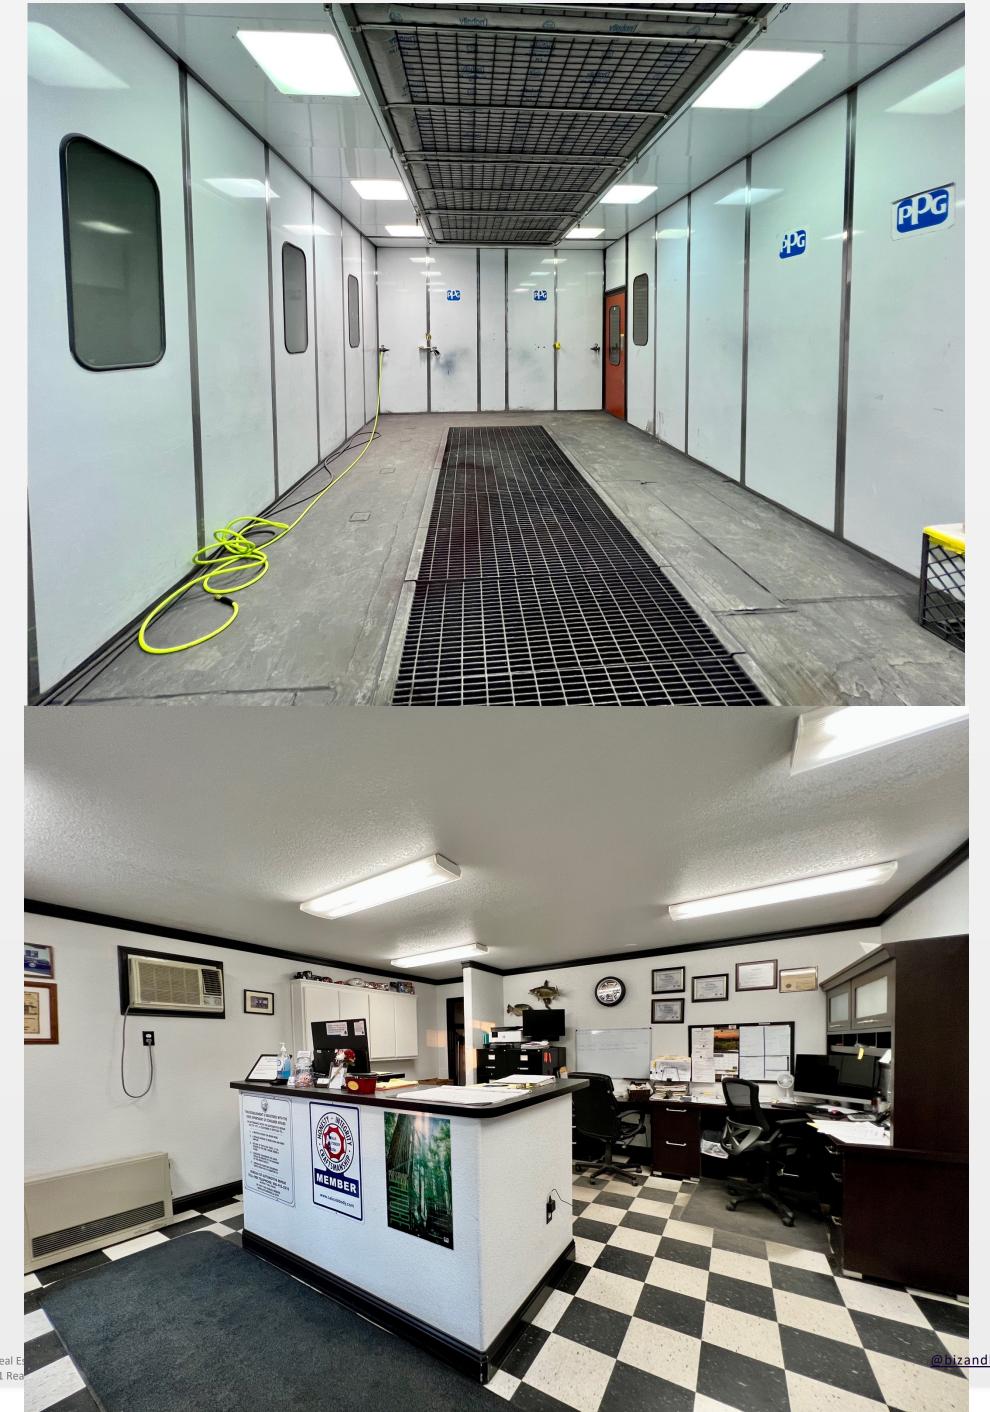

## Real Property Information

https://bizandland.com/38227

- Address: 38227 State Highway 299E, Burney, CA 96013
- Lot Size: 1.1 Acre (47,916 SF)
- APN#: 030-220-007
- County: Shasta, CA

Disclaimer: The information has been obtained from sources believed reliable; but has not been verified for accuracy or completeness. You should conduct a careful, independent investigation of the property and verify all information. Any reliance on this information is solely at your own risk.