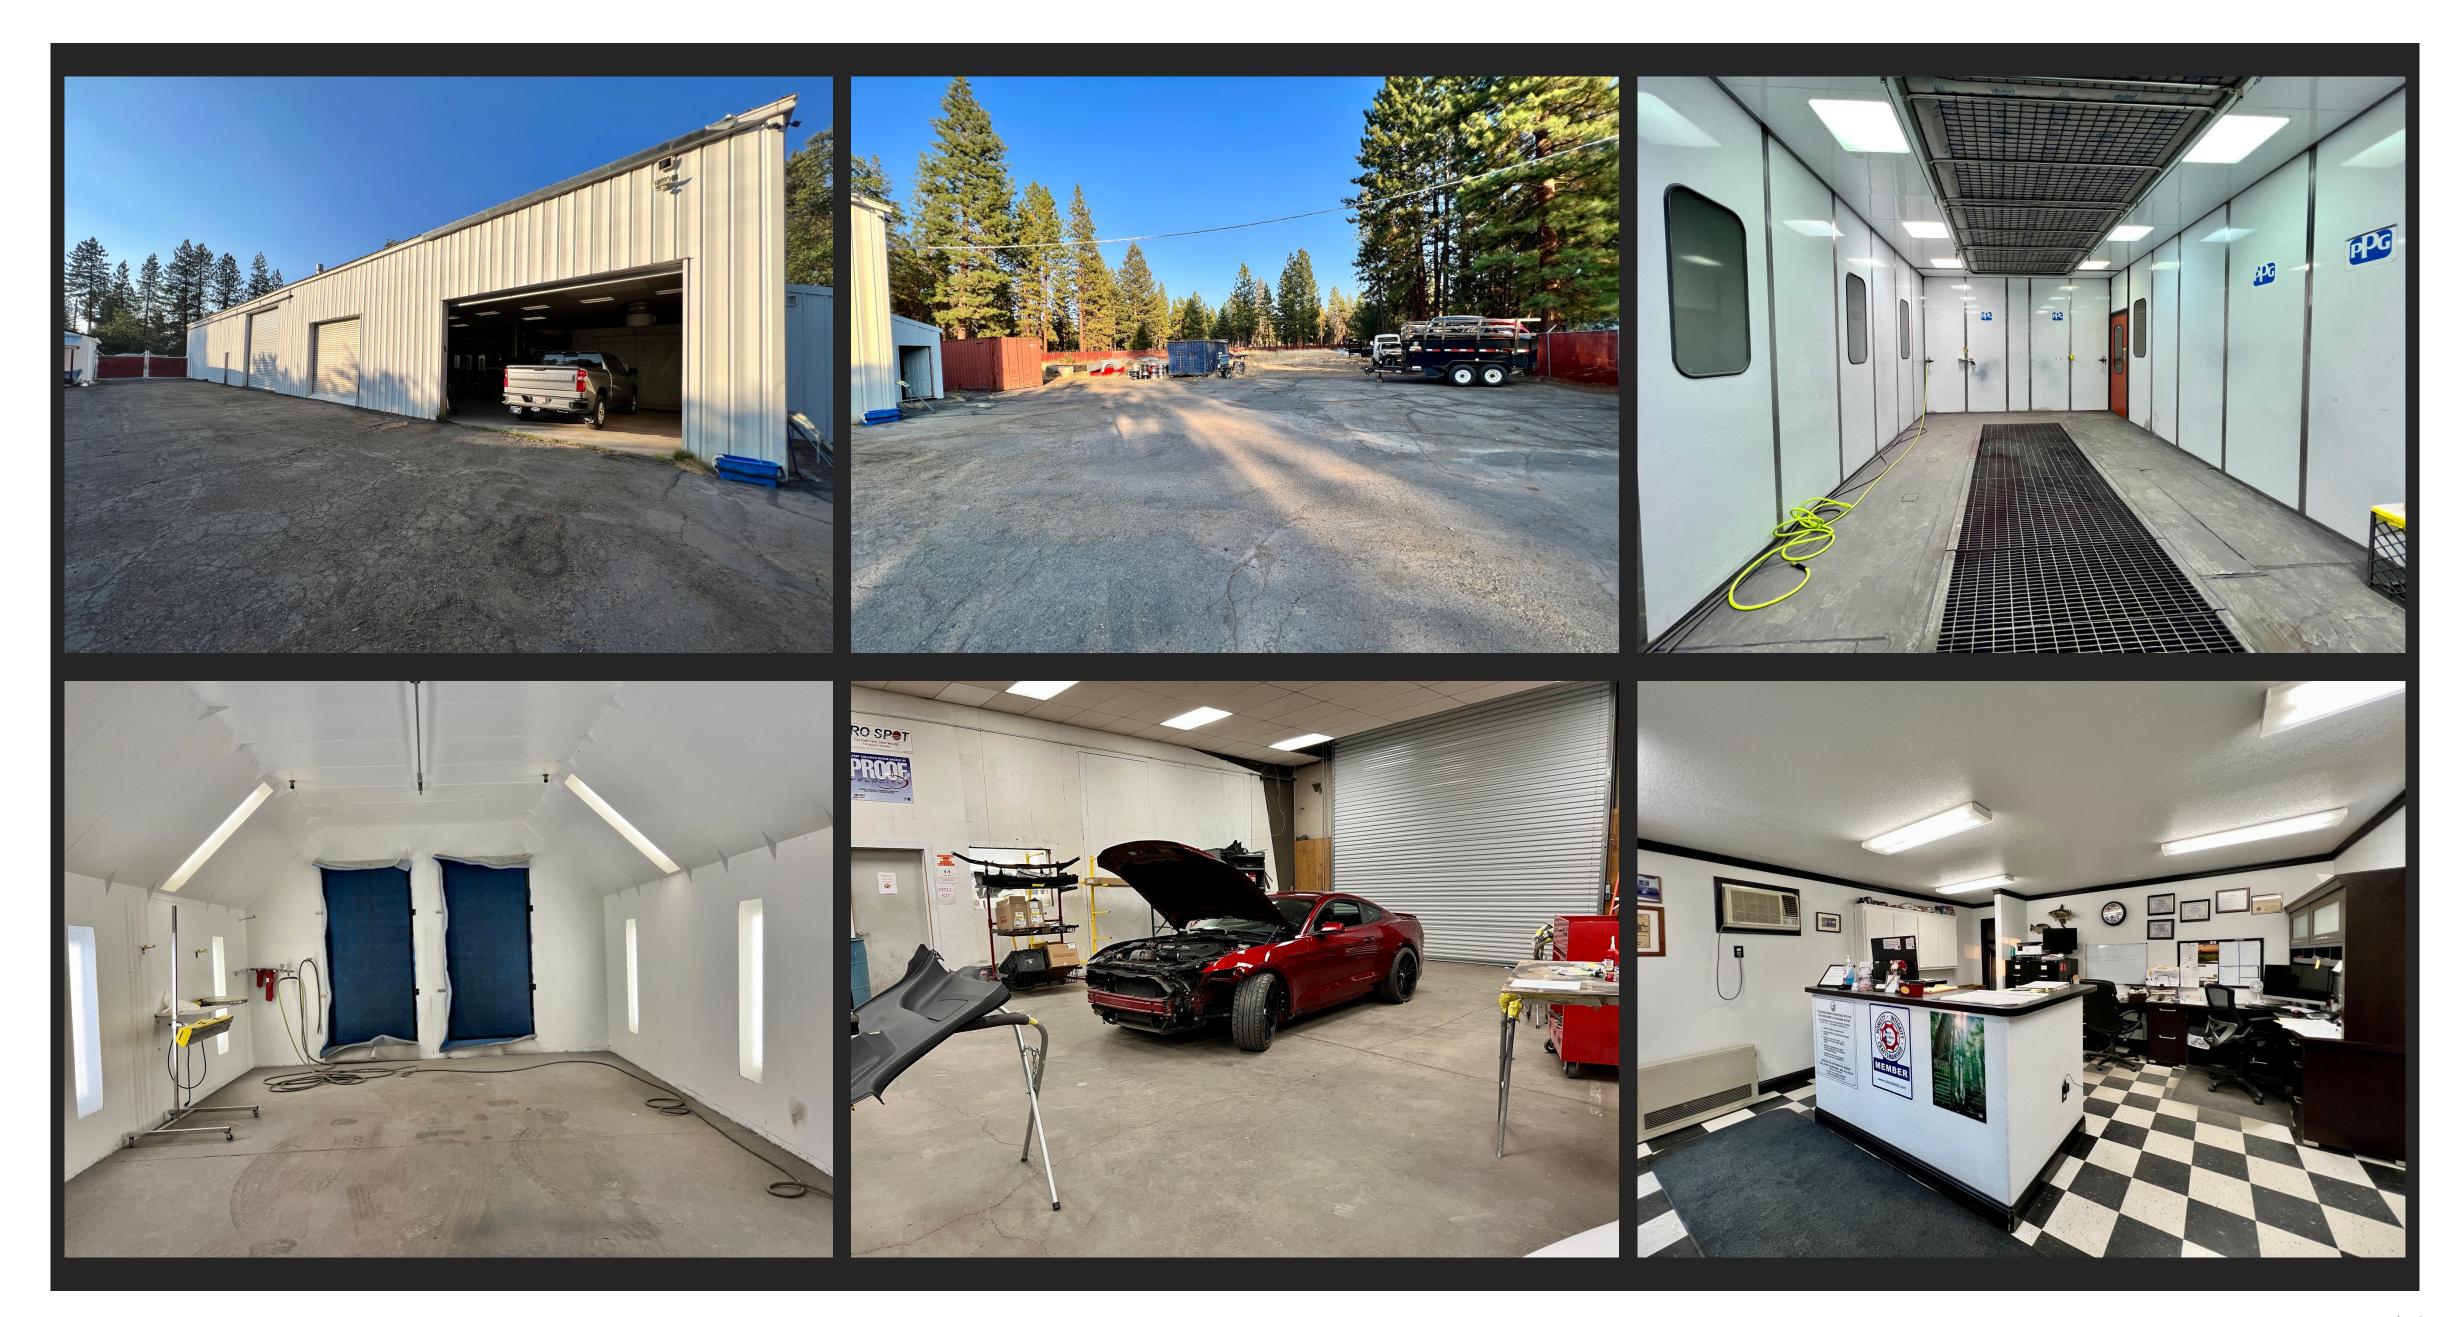

# Intermountain Body Works

Burney, CA

https://bizandland.com/38227

## Real Property Information

https://bizandland.com/38227

- Address: 38227 State Highway 299E, Burney, CA 96013
- Lot Size: 1.1 Acre (47,916 SF)
- APN#: 030-220-007
- County: Shasta, CA

Disclaimer: The information has been obtained from sources believed reliable; but has not been verified for accuracy or completeness. You should conduct a careful, independent investigation of the property and verify all information. Any reliance on this information is solely at your own risk.