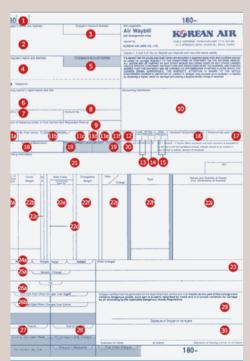

## AIR FREIGHT. TYPES OF AIR FREIGHT, MAJOR AIRLINES, DOCUMENTS, AND COSTING.

Abdul Gafoor From Class 5

Airfreight industry and its volume.

Air cargo/ Air freight

Express Cargo / Courier Service

Major Airline PAX, Top cargo freighter in the world, major courier companies.

Understand Airline code and UN/Locode.

Prepare MAWB and HAWB, CheckList.

The cost involved in Air Freight export and import.