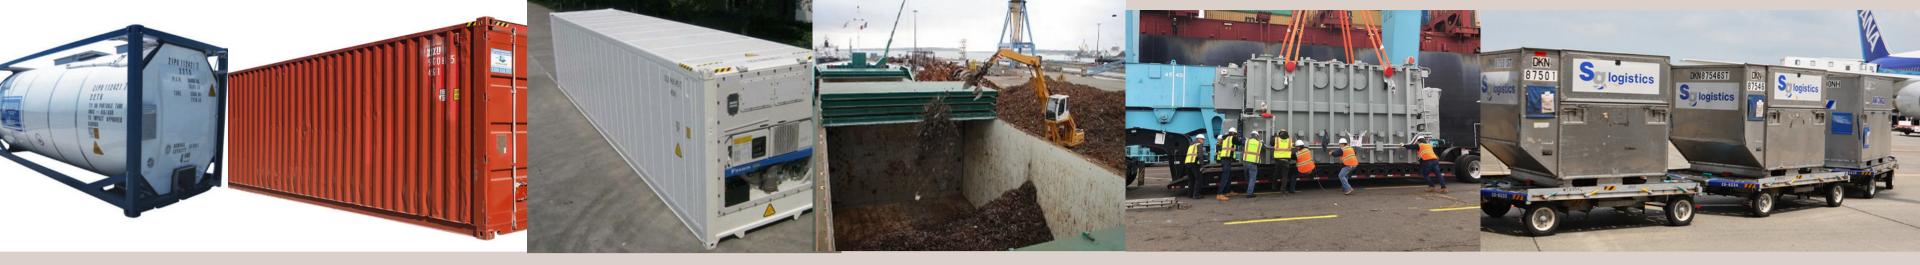

# TYPES OF CARGO IN INTERNATIONAL LOGISTICS, TYPES OF VESSELS, TYPES OF PACKAGES FOR AIR/SEA/ROAD/RAIL/PIPELINES.

**Abdul Gafoor** 

### From Class 3

General Cargo, break bulk,

Solid bulk cargo and liquid bulk cargo.

Dangerous Goods/ Hazardous cargo.

9 UN Classes and UN Number and Package Groups in MSDS.

Difference between Commercial Documents and Shipping Documents

Types of vessels carrying international cargo.

Ocean Freight Containers, Airline ULD, and other common packages.