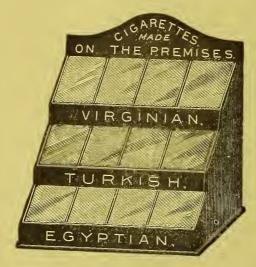

ined and afterwards as quickly as possible.

**FACTORS** 



Dolle Sash Socket, to carry 2 Fancy

Arms ...



13 K Round.

13 K Round. Bracket with Twisted or Fancy Tube, with 6-in. Round Bevelled Plate-glass Top ... ... 32/- doz. Ditto. 8-in. Plate ... ... 39/- $,, 9 \cdot in. \times 6 \cdot in.$  Plate ... 45/-



13 K Square.

13 K Square. Fancy Brass Bracket, with 6-in. Square or Round Plate-glass Top, Bevelled Edge ... 32/-Ditto. 9-in. × 6 in. Plate



1297. New Brass Stand, with Fancy Brass Upright, 5-in. Top and Base, 2/9each 6-in. high ... 3/312-in. high

IMPORTERS

FANCY GOODS

LIMITED,

SINGLETON & COLE,



29 C.

29 C. Fancy Brass Upright, 10-in. high, Black
and Gold Porcelain Base, 6 in.

Square or Round Plate-glass Top,
Bevelled Edge ... each 4/6
With 9 × 6-in. Top ... , 5/6



1045.

1045. Cigarette Case, Ebonized, with Glass

Sliding Lids, Gold Letters, 15-in.

long, 18-in. high ... each 50/–



33 G. Brass Pillar Clamp, with Sockets, we adapted for Pillars in Window Sizes up to 12-in. circumference

with Three Sockets

Ditto up to 15-in. .

Ditto up to 18 in.

In ordering, give exact circumference of Pills number of Sockets required.



35 D.

35 D. Fancy Goods Case, with Plate Min Back, and Four Plate Glass Shelve polished all round, resting ( Brackets made to move every ½ in

18 × 13 × 18-in.

 $24 \times 18 \times 10$ -in.

 $36 \times 24 \times 12$ -in.



1046.

Nhogany Cigar and Fancy Goods Case for Counter Top, with Mirror-lined Ends and Doors at Back,

Velvet-lined Bottom, 6-ft. long, 22-in. wide, 15-in. high ... ... each 180/-



#### PLATE GLASS SH