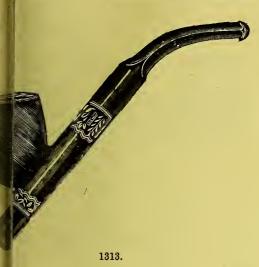

|
| Щ                            |   |
| <u>ত</u>                     |   |
| Z                            |   |

| 1309/3 | . Bent Square Billiard Briar, Natura |
|--------|--------------------------------------|
|        | Hand-cut Vulcanite Mouthpiece        |
|        | Guaranteed Best Quality an           |
|        | Finish, Hall-marked Plain Silve      |
|        | Band                                 |
| 310.   | Bent Army Briar, Saddle Brazilia     |





1311. Bent Army Briar, Hand-cut Vulcanite Mouthpiece, Guaranteed Best Quality and Finish, Hall-marked Spigot Mounts

1312. Bent French Briar, Saddle Brazilian Horn Mouthpiece, Engraved or Plain Silver Mount

1312/1. Bent French Briar, Saddle Handcut Vulcanite Mouthpiece, Best Quality and Finish, Plain Hall marked Silver Mounts



|   | 1313.                                 |         |
|---|---------------------------------------|---------|
|   | he Cavalier Briar, Best Quality and   | Per doz |
|   | Finish, with one Hall-marked En-      |         |
|   | graved Silver Mount                   | 12/6    |
|   | Vith two Mounts                       | 18/-    |
|   | ublin no-Heel Briar, Hand-finished    |         |
|   | Vulcanite Mouthpiece, Hall-           |         |
|   | marked Plain or Engraved Silver       |         |
| 1 | Mounts                                | 12/6    |
|   | Dublin with-Heel Briar, Hand-         |         |
|   | finished Vulcanite Mouthpiece,        |         |
|   | Hall-marked Plain or Engraved         |         |
|   | Silver Mount                          | 12/6    |
|   | Oublin n