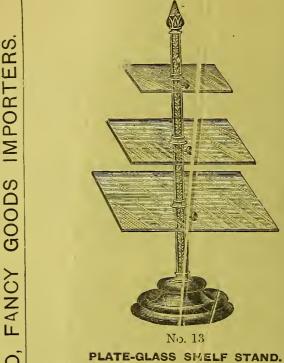

e, with Standards up to 5-ft. ...£4 4 0

For price of Glass Shelves only, see page 147.



#### No. 136.

#### MAHOGANY COUNTER CASE.

olished Self-colour or Ebonised, Glazed Plate-glass, Mirror-lined doors at back, fitted with strong Catches, Bottom Leather-lined. 4-ft. × 2-ft. × 8-in. £4.

If fitted with Velvet-lined Trays, 2/- per foot extra. Case as above 2 feet wide, 10 inches deep, fitted with Velvet-lined Trays, 27/- per foot run, for not less than 4 feet.

TO PREVENT MISTAKES, PLEASE ORDER ACCORDING TO LIST.



No. 1029.

#### OUTSIDE MAHOGANY CASE.

Glass Front, Mirror-lined Back for Pilaster, &c. Price on receipt of Sizes.



No. 201.

#### BENT FRONT AND UPRIGHT SHOW CASE.

Plate Glass Front and Shelves, with Mirror Door at back.

36-in. long. 22-in. wide. 22-in. high. £8 10 0



(Square Shelves). Fancy Brass Upright, 30-in. high, with three movable Plate-glass Shelves, 8, 10, 12-in. diam., Polished Edges, Rounded or Bevelled, Black or Cream Porcelain Base ... ... ... each 25/ With 4 Shelves, 8, 10, 12, 14-in. dia.

If with Brass Base, 3/- extra. If Nickel Plated 2/6 ,,



Show Cards from the different manufacturers supplied when requested, in proportion to the amount of goods ordered.

LIMITE

COLE,

SINGLETON

FACTORS

LIMITED, TOBACCONISTS'

шi L

100

ॐ

SINGLETON



#### SPECIAL CHEAP CASE.

Bent Glass Front, Wood Ends, Mirror Door at back, Bottom Leather-lined, 30-in. × 16-in. × 8-in. ... each 20/-



For Lamp No. 604. See other column. No. 607.

#### HALF-INCH IRON LAMP BRACKET.

With Argand Burner and Fittings.

1-light, 17/6 each.

2 ,, 21/- ,,

Without