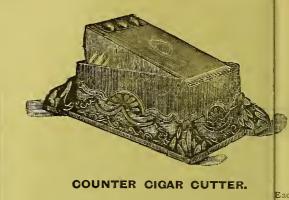

5 | 3  |





A 901.

A 901. Double Bend ½-in Iron Arm, complete, with Socket, as shown each 8/3



566.

#### NEW PATENT PIPE CLIP.

This Clip will be found very useful in reaching Pipes, &c., out of window; by simply taking hold of Clip at end, and drawing the two finger plates with first and second fingers, the Clip is secured on to the article. It is very simple, and will be found very convenient in use.

Finished Nickel-plated, 3-ft. long, 7/6 each.

Any other length made to order.

COLE, LIMITED, FANCY GOODS IMPORTERS



#### NEW PATTERN CIGAR LIGHTER.

For Counter use, mounted on Mahogany or
Ebonized Wood Base, stands 9-in.
high. Bright Brass ... 7/6
Nickel-plated ... ... 8/6



#### ноокан.

• Hookah Pipes, Plain and Hand-painted, etc., in great variety, each from 3/- up to 30/-



| One-hole  |          | •••     |            |       |          | 1/6 |
|-----------|----------|---------|------------|-------|----------|-----|
| Two-hole  |          |         |            |       |          | 2/6 |
| Two-hole, | with V ( | Cutter, | 2/6, 3/6,  | 4/-,  | 4/6, 5/- | 6/- |
| The New   | "Lever"  | Cigar C | Cutter; ui | ndoul | btedly   |     |
|           | the best | on the  | market     |       | 3/6 (    | 8/6 |
|           |          |         |            |       |          |     |

#### COLLEGE JAR.

College Jars, ...  $\frac{1}{4}$ -lb 14/-. 6oz. 18/-.  $\frac{1}{2}$ -lb. 21/-

#### PORCELAIN MATCH STRIKER.

3/- per dozen.

| Tobacco Knives   |     | each, | 1/-, | 1/6, an | 2/- |
|------------------|-----|-------|------|---------|-----|
| Cavendish Cutter |