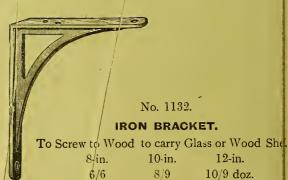

ted with Velvet-lined Trays, 2/- per foot extra. Case as above 2 feet wide, 10 inches deep, fitted with Velvet-lined Trays, 27/- per foot run, for not less than 4 feet.

TO PREVENT MISTAKES, PLEASE ORDER ACCORDING TO LIST.



No. 1029.

#### OUTSIDE MAHOGANY CASE.

Glass Front, Mirror-lined Back for Pilaster, &c. Price on receipt of Sizes.



No. 201.

#### BENT FRONT AND UPRIGHT SHOW CASE.

Plate Glass Front and Shelves, with Mirror Door at back.

36-in. long. 22-in. wide. 22-in. high. £8 10 0



(Square Shelves). Fancy Brass Upright, 30-in. high, with three movable Plate-glass Shelves, 8, 10, 12-in. diam., Polished Edges, Rounded or Bevelled, Black or Cream Porcelain Base ... ... ... each 25/ With 4 Shelves, 8, 10, 12, 14-in. dia.

If with Brass Base, 3/- extra. If Nickel Plated 2/6 ,,



Show Cards from the different manufacturers supplied when requested, in proportion to the amount of goods ordered.

LIMITE

COLE,

SINGLETON

FACTORS

LIMITED, TOBACCONISTS'

шi L

100

ॐ

SINGLETON



#### SPECIAL CHEAP CASE.

Bent Glass Front, Wood Ends, Mirror Door at back, Bottom Leather-lined, 30-in. × 16-in. × 8-in. ... each 20/-



For Lamp No. 604. See other column. No. 607.

#### HALF-INCH IRON LAMP BRACKET.

With Argand Burner and Fittings.

1-light, 17/6 each.

2 ,, 21/- ,,

Without Burner and Bottom Fitting. 1-light, 12/6 each.

2 ,, 15/- ,,



No. 1052.

#### BRONZED CORNER EXTENDING BRACKET

3/- each.

With Plate-glass Shelf, 11×11-in. Polished all

Round ... ... each 8/-

Any other size or shape made to order



No. 604.

#### BEST QUALITY BENT FRONT REFLECTOR.

Silvered C