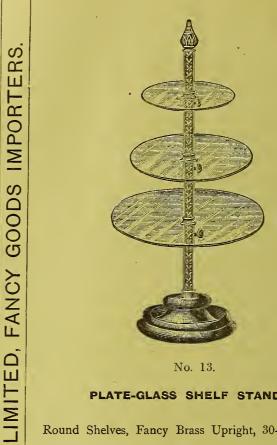

| ••• | 2   | 14 | 0 |
| 4-ft. 6-in. × 18-in. × 8-in.                                     | ••• | 3   | 1  | 0 |
| 5-ft. $\times \frac{7}{4}$ 8-in. $\times$ 8-in                   | ••• | 3   | 8  | 0 |
| 5-ft. 6 in. × 18-in. × 8-in.                                     | ••• | 3   | 16 | 6 |
| 6-ft. × 18-in. × 8-in                                            |     | 4   | 0  | 0 |

#### BENT TOP GLASS SHADES.

Glass Top and Ends, Mirror Backs, Velvet lined Bottom:

10-in. long  $\times$  8-in. wide  $\times$  2-in. deep, 5/6 each. 9 ,,  $2\frac{1}{2}$ ,, ,, 10 ,, ,, 16 ,, ,, 11 ,, ,, 18 " 12 ,,

#### FRENCH POLISHED MAHOGANY COUNTER CIGAR CASE.

6 compartments. 14/- 16/-10/6 Larger Sizes, 3/- per compartment.

If with Glass Tablet written in Gold, 1/- per compartment extra.



#### PLATE-GLASS SHELF STAND.

Round Shelves, Fancy Brass Upright, 30-in. high, with three Movable Plateglass Shelves, 8, 10, 12-in. diameter, Polished Edges, Rounded or Bevelled, Black or Cream Porcelain Base each 25/-With four Shelves, 8, 10, 12, 14-in. diameter ... ... each 34/– If with Brass Base, 3/- extra.

2/6 ,,

If Nickel-plated

ш

COL

ॐ

SINGLETON



No. 120 C.

#### A GOOD ARRANGEMENT OF PLATE-GLASS SHELVES.

ny of the above shapes of Shelves Polished Front and Ends, Round or Bevelled Edges. Size of Shelves, one each,  $36 \times 20$ -in.,  $36 \times 10$ -in.,  $36 \times 10$ -in. Price complete, with Standards up to 5-ft. ...£4 4 0

For price of Glass Shelves only, see page 147.



#### No. 136.

#### MAHOGANY COUNTER CASE.

olished Self-colour or Ebonised, Glazed Plate-gl