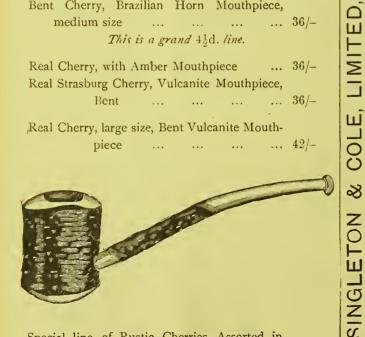

m 14/-                               |
| A good line of Assorted Strasburg Cherry 14/–<br>Real Cherry, with half Vulcanite and half |
| Cherry Stems 16/6  This is a leading 2d. line.                                             |
| Real Strasburg Cherry, Straight and Bent<br>Vulcanite Mouthpiece 24/–                      |
| Bent Cherry, with Brazilian Horn Mouthpiece 24/-                                           |
| Bent Cherry, Brazilian Horn Mouthpiece, medium size 36/-  This is a grand 4½d. line.       |
| Real Cherry, with Amber Mouthpiece 36/-                                                    |
| Real Strasburg Cherry, Vulcanite Mouthpiece, Bent 36/-                                     |
| Real Cherry, large size, Bent Vulcanite Mouth-<br>piece 42/-                               |



Special line of Rustic Cherries, Assorted in 3-dozen Boxes, a Splendid 1d. Pipe 7/6



Polished Cherry, Vulcanite Mouthpiece

This Pipe has the largest sale of any 2d. Ci

Real Vienna Cherry, Bent Vulcanite Stems
Best Quality ... ...

Finest Quality Strasburg Cherry, Assorte Sizes, Bent and Straight, Brazilia Horn Mouthpiece ...

A' good line of Imitation One-Piece Cherr Bent and Straight, Assorted Shap and Sizes ... ... ...

Genuine One-Piece Real Cherry, in a varie of shapes ... ... 3/6

A grand line of Real Strasburg Chen
Stamped and Guaranteed, Be
Vulcanite Mouthpiece, Round at
Flat Bottom ... ...

This is a speciality, equal in size and finish | 1/- lines.

## CHERRY WOOD PIPES.





| Chamma Thalah Dina mith Chama inside to                                                         |