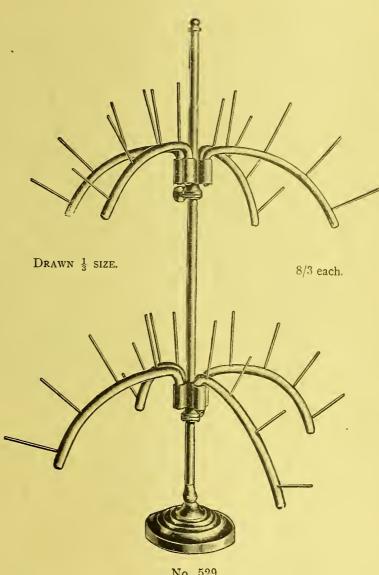

per doz., 4/-, 7/6, 8/6, 12/6, 1/-

#### WINDOW REACHER.

3-ft., 5/6; 4-ft., 6/-; 5-ft., 6/6; 6-ft., 7/-

To ensure prompt despatch of orders, any outside lines ordered and not then in sick will not cause delay, as the parcel will be forwarded, and goods short obtained and entafterwards as quickly as possible.

SINGLETON

#### NICKEL PLATED PIPE STANDS.

Intending Advertisers of new productions in either Pipes, Cigars, Tobacco, or Cigarettes, will find these, and other patterns which we have, a safe, useful, and much appreciated method of creating large sales. Customers' own patterns and ideas worked out.



FOR TERMS AND DISCOUNTS SEE PAGE 6.

# NICKEL PLATED PIPE STANDS.



Any Goods not mentioned will be procured on two days' notice being given.

13/3 dozen.

10/- dozer

25/- dozen.





No. 529.

A very handsome Stand to hold 32 Pipes.

### NICKEL PLATED PIPE STANDS.





CIGARETTE TUBE HOLDER.

# NICKEL PLATED PIPE CLIPS FOR GLASS SHELVES, to.



Show Cards from the different manufacturers supplied when requested, in proportion to the amount of goods ordered.

# NICKEL PLATED PIPE CLIPS FOR GLASS SHELVES, &c.



In Assorted Heights to  $6\frac{1}{2}$ -inch. No. 718. 12/6 dozen.



#### WIRE PIPE STAND.

|                               |      | Per doz. |
|-------------------------------|------|----------|
| 1 Tier, 7-in. high, holds 16  | <br> | 5 6      |
| 2 Tier, 12-in. high, holds 32 | <br> | 7/9      |
| 3 Tier, 14-in. high, holds 48 |      | 10/6     |

To ensure prompt despatch of orders, any outside lines ordered and not then in stock will not cause delay, as t