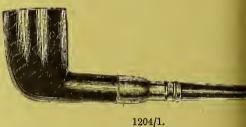

doz.  1203/1. The Mignonette Briars, Natural, | NO           | 1301.   |
| Dublin, with Heel, Saddle Vulca-                  | 2            |         |
| nite Mouthpiece, Nickel Mount,                    | Ш            |         |
| with Spiral Self Cleaner 4/-                      | 3            |         |
|                                                   | SINGI        | 1301/1. |
| 1203/2. The Mignonette Briar, Natural,            | S            |         |
| French, Saddle Vulcanite Mouth-                   |              |         |
| piece, Nickel Mount, Spiral Self                  |              |         |
| Cleaner 4/-                                       |              |         |



1204. Bent Briar, Natural or Stained, Vulcanite Mouthpiece, Push Spigot Mounts ... ... ...



1204/1. Straight Briar, Natural or Stained,

Vulcanite Mouthpiece, Push Spigot

Mount ... ... ...

1205. Bent Chubby Briar, Self Cleaner, Vulcanite Mouthpiece, Nickel Mount

1301. Dublin with-Heel Natural Briar, Brazilian Horn Mouthpiece, Hallmarked Engraved or Plain Silver Mounts, First Quality and Best Finish ... ...

1301/1. Dublin without-Heel Natural Briar,
Brazilian Horn Mouthpiece, Hallmarked Engraved or Plain Silver
Mounts, First Quality and Best
Finish ... ... ...

|                                     | 1                                                     |                                             |
|-------------------------------------|-------------------------------------------------------|---------------------------------------------|
|