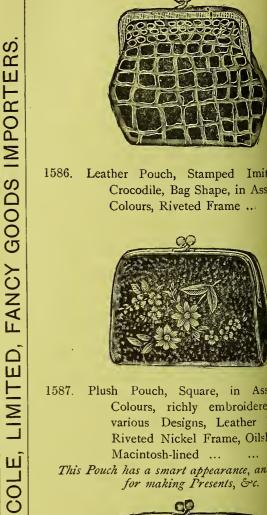

0. | Morocco Leather Pouch, Rubber-lined | ,       |
|       | Riveted Frames, Square, in single   |         |
|       | boxes                               | 12/6    |



1581. Strong Leather Pouch, in Assorted

Colours, Strong Nickel Frame,

Oilskin-lined .... ... 4/



1582. Leather Pouch, Stamped Imitation

Crocodile Hide, Polished, Oilskinlined, Riveted Frame ... 4/

SINGLETON & COLE, LIMITED, TOBACCONISTS' FACTORS.

S  $\alpha$ ш



Per doz.

1583. Leather Pouch, in Assorted Floral De signs, Oilskin and Macintosh-lined, Assorted Colours, Nickel Frame...



1584. Leather Pouch, Marone and Assorted Colours, Stamped Tobacco, Different Mottoes, or Plain, Macintoshlined, and Riveted Nickel Frame



1585. Square Leather Pouch, in Assorted Colours, Oilskin or Macintoshlined, Riveted Frame



1586. Leather Pouch, Stamped Imitation Crocodile, Bag Shape, in Assorted Colours, Riveted Frame ...



Wising I

Plush Pouch, Square, in Assorted Mina Colours, richly embroidered in various Designs, Leather Ends, Riveted Nickel Frame, Oilskin or Macintosh-lined ...

This Pouch has a smart appearance, and sells for making Presents, &c.



Stout Leather Pouch, Square, Stamped 1588. Crocodile Hide, Riveted Frame and Oilskin-lined, highly polished and well finished ... This is a leading 1/- line.

SINGLETON

FACTOR



Per doz.

Nickel Frame, Oilskin-lined ...

Per dox

1590. Stamped Crocodile Leather Pouch,

Riveted Frame and Rubber-lined,
which keeps the Tobacco always
in good condition; a good serviceable Pouch ... ... 8/-

#### CIGAR AND CIGARETTE CASES.

**OBACCONISTS**'

or Stock of Cig