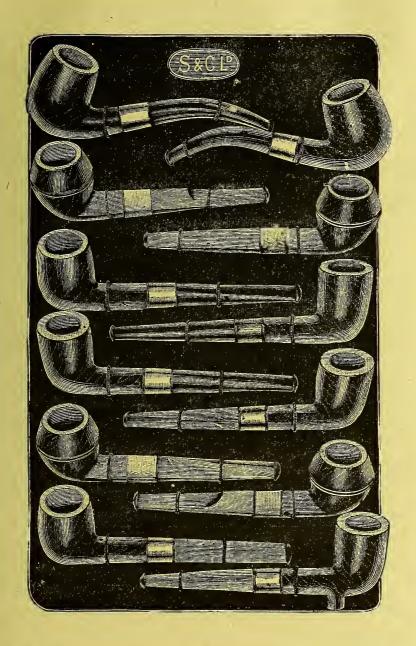

|                 | The second secon |          |



The "Magnetique" Series of Briars, which includes all shapes as per Showboard all of the first quality and best finish Natural Briar Bowls, Brazilian Horn or Vulcanite Mipieces, and Stout Electro-plated Mounts, 8/- per doz.

One Plush Showboard gratis with each 3 dozen.

The quality and appearance of these goods, for which there is already a large denembles us to confidently recommend them to our Customers as a leading 1/- line.



Sprial line of Briars—Cad, Irish with and without Heel, French and best shapes, in firshed Vulcanite and Broad Bore, Brazilian Horn Mouthpieces, First Quality Bowls, xtr long Hall-marked Plain and Engraved Silver Mounts, as per Showboard, 8/6 per dozen. On Plush-covered Showboard with every 3 dozen of this line.

Ur oubtedly the finest value ever introduced.

| Per doz.                                          |              |         |
|---------------------------------------------------|--------------|---------|
| 1201. Hall-marked, Silver-mounted, Straight       |              |         |
| Army Briar, Push Vulcanite Mouth-                 |              |         |
| piece 4/-                                         | တ်           |         |
| 1201/1. Hall-marked, Silver-mounted, Be