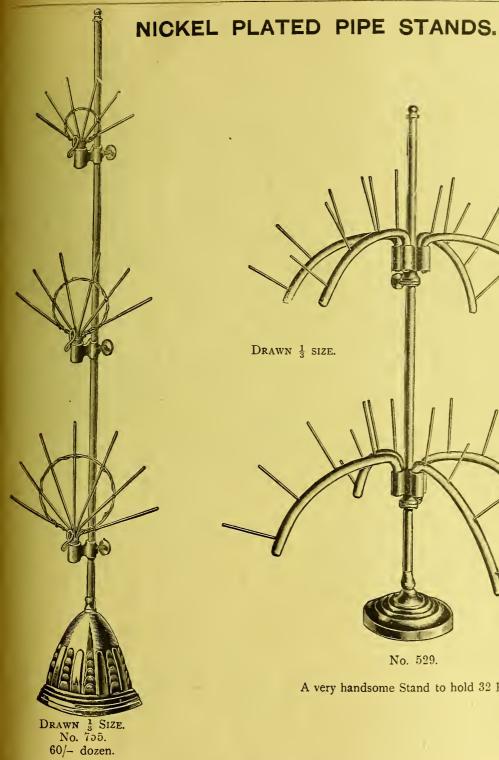

, per doz., 4/-, 7/6, 8/6, 12/6, 1/-

#### WINDOW REACHER.

3-ft., 5/6; 4-ft., 6/-; 5-ft., 6/6; 6-ft., 7/-

To ensure prompt despatch of orders, any outside lines ordered and not then in sick will not cause delay, as the parcel will be forwarded, and goods short obtained and entafterwards as quickly as possible.

SINGLETON

#### NICKEL PLATED PIPE STANDS.

Intending Advertisers of new productions in either Pipes, Cigars, Tobacco, or Cigarettes, will find these, and other patterns which we have, a safe, useful, and much appreciated method of creating large sales. Customers' own patterns and ideas worked out.



FOR TERMS AND DISCOUNTS SEE PAGE 6.

# NICKEL PLATED PIPE STANDS.



Any Goods not mentioned will be procured on two days' notice being given.

13/3 dozen.

10/- dozer

25/- dozen.





No. 529.

A very handsome Stand to hold 32 Pipes.

### NICKEL PLATED PIPE STANDS.





CIGARETTE TUBE HOLDER.

# NICKEL PLATED PIPE CLIPS FOR GLASS SHELVES, to.



Show Cards from the different manufacturers supplied when requested, in proportion to the amount of goods ordered.

# NICKEL PLATED PIPE CLIPS FOR GLASS SHELVES, &c.



In Assorted Heights to  $6\frac{1}{2}$ -inch. No. 718. 12/6 dozen.



#### WIRE PIPE STAND.

|                               |      | Per doz. |
|-------------------------------|------|----------|
| 1 Tier, 7-in. high, holds 16  | <br> | 5 6      |
| 2 Tier, 12-in. high, holds 32 | <br> | 7/9      |
| 3 Tier, 14-in. high, holds 48 |      | 10/6     |

To ensure prompt despatch of orders, any outside lines ordered and not then in stock will not cause delay, as