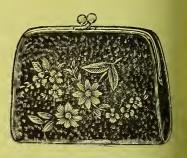

|
|       | boxes                               | 12/6    |



1581. Strong Leather Pouch, in Assorted

Colours, Strong Nickel Frame,

Oilskin-lined .... ... 4/



1582. Leather Pouch, Stamped Imitation

Crocodile Hide, Polished, Oilskinlined, Riveted Frame ... 4/

SINGLETON & COLE, LIMITED, TOBACCONISTS' FACTORS.

S  $\alpha$ ш



Per doz.

1583. Leather Pouch, in Assorted Floral De signs, Oilskin and Macintosh-lined, Assorted Colours, Nickel Frame...



1584. Leather Pouch, Marone and Assorted Colours, Stamped Tobacco, Different Mottoes, or Plain, Macintoshlined, and Riveted Nickel Frame



1585. Square Leather Pouch, in Assorted Colours, Oilskin or Macintoshlined, Riveted Frame



1586. Leather Pouch, Stamped Imitation Crocodile, Bag Shape, in Assorted Colours, Riveted Frame ...



Wising I

Plush Pouch, Square, in Assorted Mina Colours, richly embroidered in various Designs, Leather Ends, Riveted Nickel Frame, Oilskin or Macintosh-lined ...

This Pouch has a smart appearance, and sells for making Presents, &c.



Stout Leather Pouch, Square, Stamped 1588. Crocodile Hide, Riveted Frame and Oilskin-lined, highly polished and well finished ... This is a leading 1/- line.

SINGLETON

FACTOR



Per doz.

Nickel Frame, Oilskin-lined ...

Per dox

1590. Stamped Crocodile Leather Pouch,

Riveted Frame and Rubber-lined,
which keeps the Tobacco always
in good condition; a good serviceable Pouch ... ... 8/-

#### CIGAR AND CIGARETTE CASES.

**OBACCONISTS**'

or Stock of Cigar and Cigarette Cases is of the most varied description, pring Morocco, Calf and Russian Leathers, Cro