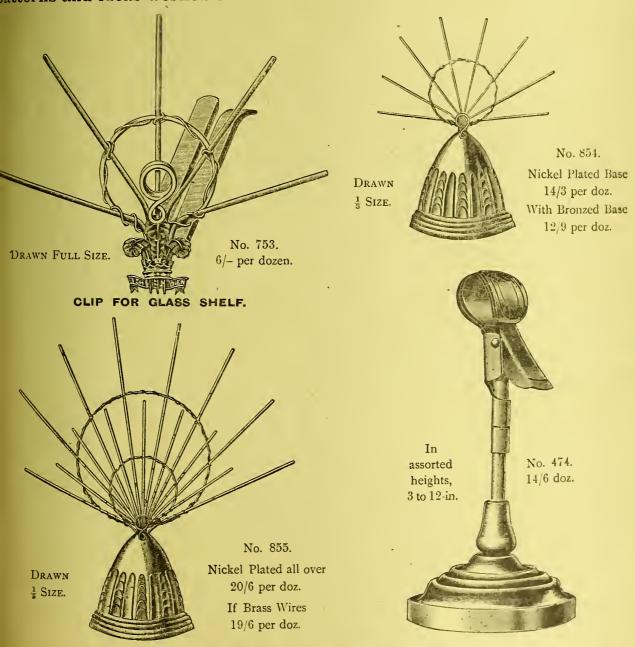

<br> |   | /4   |
| 4d.    |        | <br>    | <br> |   | /6   |
| 6d.    |        | <br>    | <br> |   | -/-  |

#### POCKET CIGAR CUTTER.

Pocket Cigar Cutters, in Assorted Patterns, per doz., 4/-, 7/6, 8/6, 12/6, 1/-

#### WINDOW REACHER.

3-ft., 5/6; 4-ft., 6/-; 5-ft., 6/6; 6-ft., 7/-

To ensure prompt despatch of orders, any outside lines ordered and not then in sick will not cause delay, as the parcel will be forwarded, and goods short obtained and entafterwards as quickly as possible.

SINGLETON

#### NICKEL PLATED PIPE STANDS.

Intending Advertisers of new productions in either Pipes, Cigars, Tobacco, or Cigarettes, will find these, and other patterns which we have, a safe, useful, and much appreciated method of creating large sales. Customers' own patterns and ideas worked out.



FOR TERMS AND DISCOUNTS SEE PAGE 6.

# NICKEL PLATED PIPE STANDS.



Any Goods not mentioned will be procured on two days' notice being given.

13/3 dozen.

10/- dozer

25/- dozen.





No. 529.

A very handsome Stand to hold 32 Pipes.

### NICKEL PLATED PIPE STANDS.





CIGARETTE TUBE HOLDER.

# NICKEL PLATED PIPE CLIPS FOR GLASS SHELVES, to.



Show Cards from the different manufacturers supplied when requested, in proportion to the amount of goods ordered.

# NICKEL PLATED PIPE CLIPS FOR GLASS SHELVES, &c.



In Assorted Heights to  $6\frac{1}{2}$ -inch. No. 718. 12/6 dozen.



#### WIRE PIPE STAND.

|                               |      | Per doz. |
|-------------------------------|------|----------|
| 1 Tier, 7-in. high, holds 16  | <br> | 5 6      |
| 2 Tier, 12-in. high, holds 3