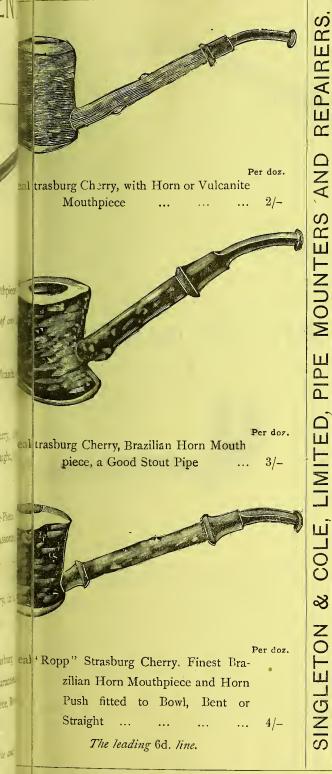

|
| Real Cherry, large size, Bent Vulcanite Mouth-<br>piece 42/-                               |



Special line of Rustic Cherries, Assorted in 3-dozen Boxes, a Splendid 1d. Pipe 7/6



Polished Cherry, Vulcanite Mouthpiece

This Pipe has the largest sale of any 2d. Ci

Real Vienna Cherry, Bent Vulcanite Stems
Best Quality ... ...

Finest Quality Strasburg Cherry, Assorte Sizes, Bent and Straight, Brazilia Horn Mouthpiece ...

A' good line of Imitation One-Piece Cherr Bent and Straight, Assorted Shap and Sizes ... ... ...

Genuine One-Piece Real Cherry, in a varie of shapes ... ... 3/6

A grand line of Real Strasburg Chen
Stamped and Guaranteed, Be
Vulcanite Mouthpiece, Round at
Flat Bottom ... ...

This is a speciality, equal in size and finish | 1/- lines.

## CHERRY WOOD PIPES.





| Chamma Thalah Dina mith Chama inside to                                                         |
|-------------------------------------------------------------------------------------------------|
| Cherry Hookah Pipe, with Sponge inside to                                                       |
| filter Smoke, and Long Flexible                                                                 |
| Tube 4/-                                                                                        |
| Real Strasburg Cherry Hookah, Polished, with                                                    |
| Long Flexible Tube and Horn                                                                     |
| Fittings 8/-