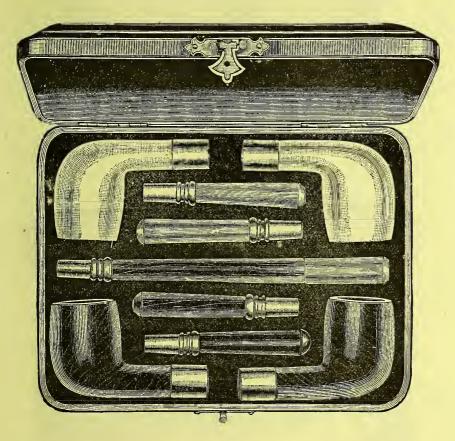

uthpiece, Plain Hallmarked Silver Push Spigot Mount, Morocco Leather Case ...

78/-Each.

Of Bent Billiard Meerschaum One Bent Billiard Briar, One Meerschaum Cigar Tube, Finest Quality Amberoide Mouthpieces, marked Silver Mounts, on Briar and Meerschaum, Morocco Leather Case, Hand-made and Superior Finish ' ... 12/6



1520.

Each. 1520. One French and One Cad-shape Briar, Hand-made Vulcanite and Ivory Mouthpieces, Hall-marked Silver Push Spigot Mounts, Morocco Leather Case 7/6

any Goods not mentioned will be procured on two days' notice being given.

SINGLETON & COLE, LIMITED

mpanior

Solid I

Carda





Each.

Finest Amberoide and Three Hand-cut Vulcanite Mouthpieces, one extra long for home use,

Solid Hall-marked Engraved and Plain Silver Mounts, Chamois Leather-lined Case ... 18/6



1524.

Each.

to the amount of goods ordered.



1525.

dard Nicke.

lined 1

Plosh-

Wit-



1526.

Mounted with Silver Rims and Bands...

To ensure prompt despatch of orders, any outside lines ordered and not then in will not cause delay, as the parcel will be forwarded, and goods short obtained and afterwards as quickly as possible.

#### TATION MEERSCHAUM PIPES IN CASE.

| ı  | Per doz.                                                  | S.             | Per 1520/1 Thous Trick with Heal Ambanaida | doz.           |
|----|-----------------------------------------------------------|----------------|--------------------------------------------|----------------|
| ı  | Mitation Meerschaum, French Shape,                        | 2              | 1000/1. Thom mish with-free, minocrotic    |