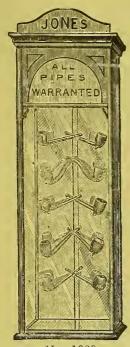

d

ш

COL

ॐ

SINGLETON



No. 120 C.

#### A GOOD ARRANGEMENT OF PLATE-GLASS SHELVES.

ny of the above shapes of Shelves Polished Front and Ends, Round or Bevelled Edges. Size of Shelves, one each,  $36 \times 20$ -in.,  $36 \times 10$ -in.,  $36 \times 10$ -in. Price complete, with Standards up to 5-ft. ...£4 4 0

For price of Glass Shelves only, see page 147.



#### No. 136.

#### MAHOGANY COUNTER CASE.

olished Self-colour or Ebonised, Glazed Plate-glass, Mirror-lined doors at back, fitted with strong Catches, Bottom Leather-lined. 4-ft. × 2-ft. × 8-in. £4.

If fitted with Velvet-lined Trays, 2/- per foot extra. Case as above 2 feet wide, 10 inches deep, fitted with Velvet-lined Trays, 27/- per foot run, for not less than 4 feet.

TO PREVENT MISTAKES, PLEASE ORDER ACCORDING TO LIST.



No. 1029.

#### OUTSIDE MAHOGANY CASE.

Glass Front, Mirror-lined Back for Pilaster, &c. Price on receipt of Sizes.



No. 201.

#### BENT FRONT AND UPRIGHT SHOW CASE.

Plate Glass Front and Shelves, with Mirror Door at back.

36-in. long. 22-in. wide. 22-in. high. £8 10 0



(Square Shelves). Fancy Brass Upright, 30-in. high, with three movable Plate-glass Shelves, 8, 10, 12-in. diam., Polished Edges, Rounded or Bevelled, Black or Cream Porcelain Base ... ... ... each 25/ With 4 Shelves, 8, 10, 12, 14-in. dia.

If with Brass Base, 3/- extra. If Nickel Plated 2/6 ,,



Show Cards from the different manufacturers supplied when requested, in proportion to the amount of goods ordered.

LIMITE

COLE,

SINGLETON

FACTORS

LIMITED, TOBACCONISTS'

шi L

100

ॐ

SINGLETON



#### SPECIAL CHEAP C