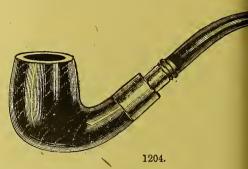

|
| 1203/1.                                           | ચ            |         |
| Per doz.  1203/1. The Mignonette Briars, Natural, | NO           | 1301.   |
| Dublin, with Heel, Saddle Vulca-                  | 2            |         |
| nite Mouthpiece, Nickel Mount,                    | Ш            |         |
| with Spiral Self Cleaner 4/-                      | 3            |         |
|                                                   | SINGI        | 1301/1. |
| 1203/2. The Mignonette Briar, Natural,            | S            |         |
| French, Saddle Vulcanite Mouth-                   |              |         |
| piece, Nickel Mount, Spiral Self                  |              |         |
| Cleaner 4/-                                       |              |         |



1204. Bent Briar, Natural or Stained, Vulcanite Mouthpiece, Push Spigot Mounts ... ... ...



1204/1. Straight Briar, Natural or Stained,

Vulcanite Mouthpiece, Push Spigot

Mount ... ... ...

1205. Bent Chubby Briar, Self Cleaner, Vulcanite Mouthpiece, Nickel Mount

1301. Dublin with-Heel Natural Briar, Brazilian Horn Mouthpiece, Hallmarked Engraved or Plain Silver Mounts, First Quality and Best Finish ... ...

1301/1. Dublin without-Heel Natural Briar,
Brazilian Horn Mouthpiece, Hallmarked Engraved or Plain Silver
Mounts, First Quality and Best
Finish ... ... ...

|                                     | 1                                                     |                                             |
|-------------------------------------|--------------------------------------------