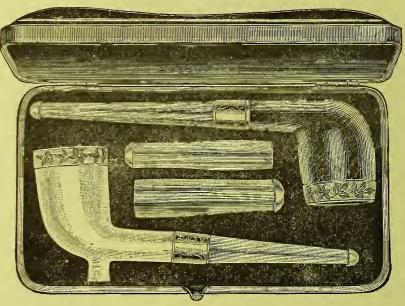

ent Billiard Meerschaum One Bent Billiard Briar, One Meerschaum Cigar Tube, Finest Quality Amberoide Mouthpieces, marked Silver Mounts, on Briar and Meerschaum, Morocco Leather Case, Hand-made and Superior Finish ' ... 12/6



1520.

Each. 1520. One French and One Cad-shape Briar, Hand-made Vulcanite and Ivory Mouthpieces, Hall-marked Silver Push Spigot Mounts, Morocco Leather Case 7/6

any Goods not mentioned will be procured on two days' notice being given.

SINGLETON & COLE, LIMITED

mpanior

Solid I

Carda





Each.

Finest Amberoide and Three Hand-cut Vulcanite Mouthpieces, one extra long for home use,

Solid Hall-marked Engraved and Plain Silver Mounts, Chamois Leather-lined Case ... 18/6



1524.

Each.

to the amount of goods ordered.



1525.

dard Nicke.

lined 1

Plosh-

Wit-



1526.

Mounted with Silver Rims and Bands...

To ensure prompt despatch of orders, any outside lines ordered and not then in will not cause delay, as the parcel will be forwarded, and goods short obtained and afterwards as quickly as possible.

#### TATION MEERSCHAUM PIPES IN CASE.

| ı  | Per doz.                                                  | S.             | Per 1520/1 Thous Trick with Heal Ambanaida | doz.           |
|----|-----------------------------------------------------------|----------------|--------------------------------------------|----------------|
| ı  | Mitation Meerschaum, French Shape,                        | 2              | 1000/1. Thom mish with-free, minocrotic    | 7: 1           |
|    | Celluloid Mouthpiece, Nickel  Mount, Plush-lined Case 8/- | RE