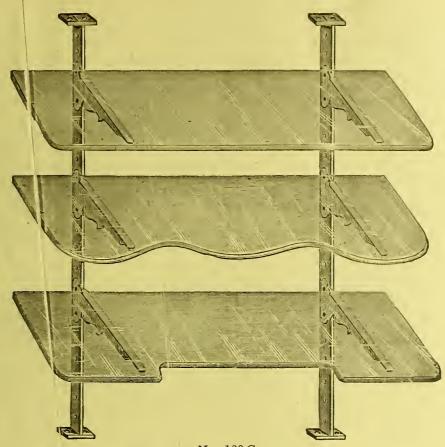

|     | 4   | 0  | 0 |

#### BENT TOP GLASS SHADES.

Glass Top and Ends, Mirror Backs, Velvet lined Bottom:

10-in. long  $\times$  8-in. wide  $\times$  2-in. deep, 5/6 each. 9 ,,  $2\frac{1}{2}$ ,, ,, 10 ,, ,, 16 ,, ,, 11 ,, ,, 18 " 12 ,,

#### FRENCH POLISHED MAHOGANY COUNTER CIGAR CASE.

6 compartments. 14/- 16/-10/6 Larger Sizes, 3/- per compartment.

If with Glass Tablet written in Gold, 1/- per compartment extra.



#### PLATE-GLASS SHELF STAND.

Round Shelves, Fancy Brass Upright, 30-in. high, with three Movable Plateglass Shelves, 8, 10, 12-in. diameter, Polished Edges, Rounded or Bevelled, Black or Cream Porcelain Base each 25/-With four Shelves, 8, 10, 12, 14-in. diameter ... ... each 34/– If with Brass Base, 3/- extra.

2/6 ,,

If Nickel-plated

ш

COL

ॐ

SINGLETON



No. 120 C.

#### A GOOD ARRANGEMENT OF PLATE-GLASS SHELVES.

ny of the above shapes of Shelves Polished Front and Ends, Round or Bevelled Edges. Size of Shelves, one each,  $36 \times 20$ -in.,  $36 \times 10$ -in.,  $36 \times 10$ -in. Price complete, with Standards up to 5-ft. ...£4 4 0

For price of Glass Shelves only, see page 147.



#### No. 136.

#### MAHOGANY COUNTER CASE.

olished Self-colour or Ebonised, Glazed Plate-glass, Mirror-lined doors at back, fitted with strong Catches, Bottom Leather-lined. 4-ft. × 2-ft. × 8-in. £4.

If fitted with Velvet-lined Trays, 2/- per foot extra. Case as above 2 feet wide, 10 inches deep, fitted with Velvet-lined Trays, 27/- per foot run, for not less than 4 feet.

TO PREVENT MISTAKES, PLEASE ORDER ACCORDING TO LIST.



No. 1029.

#### OUTSIDE