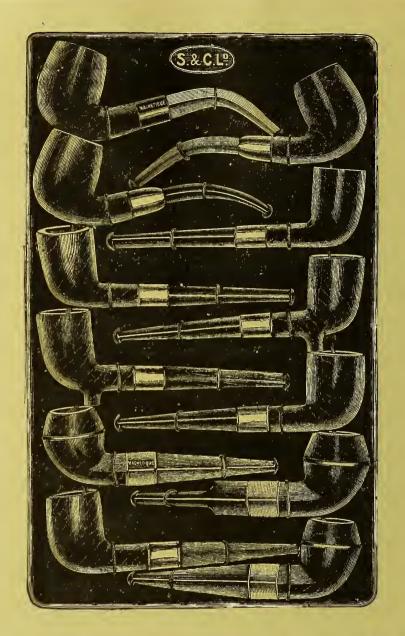

|                 | The second secon |          |



The "Magnetique" Series of Briars, which includes all shapes as per Showboard all of the first quality and best finish Natural Briar Bowls, Brazilian Horn or Vulcanite Mipieces, and Stout Electro-plated Mounts, 8/- per doz.

One Plush Showboard gratis with each 3 dozen.

The quality and appearance of these goods, for which there is already a large denembles us to confidently recommend them to our Customers as a leading 1/- line.



Sprial line of Briars—Cad, Irish with and without Heel, French and best shapes, in firshed Vulcanite and Broad Bore, Brazilian Horn Mouthpieces, First Quality Bowls, xtr long Hall-marked Plain and Engraved Silver Mounts, as per Showboard, 8/6 per dozen. On Plush-covered Showboard with every 3 dozen of this line.

Ur oubtedly the finest value ever introduced.