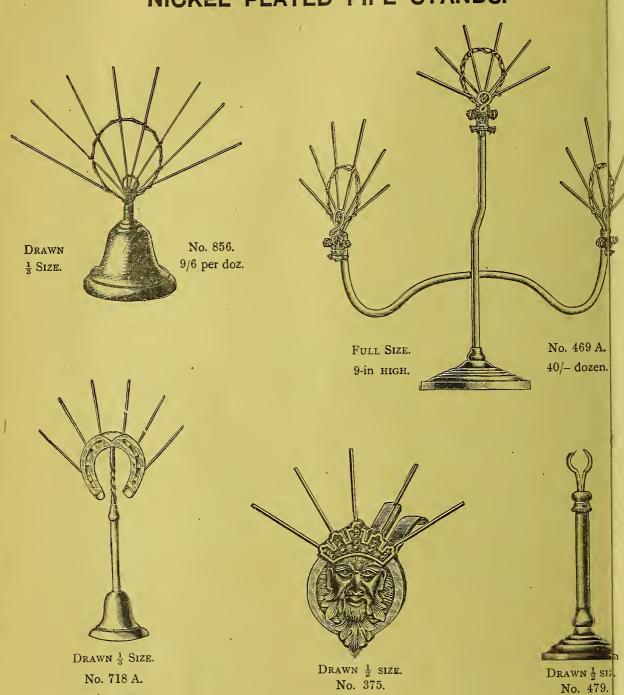

d.    |        | <br>    | <br> |   | -/-  |

#### POCKET CIGAR CUTTER.

Pocket Cigar Cutters, in Assorted Patterns, per doz., 4/-, 7/6, 8/6, 12/6, 1/-

#### WINDOW REACHER.

3-ft., 5/6; 4-ft., 6/-; 5-ft., 6/6; 6-ft., 7/-

To ensure prompt despatch of orders, any outside lines ordered and not then in sick will not cause delay, as the parcel will be forwarded, and goods short obtained and entafterwards as quickly as possible.

SINGLETON

#### NICKEL PLATED PIPE STANDS.

Intending Advertisers of new productions in either Pipes, Cigars, Tobacco, or Cigarettes, will find these, and other patterns which we have, a safe, useful, and much appreciated method of creating large sales. Customers' own patterns and ideas worked out.



FOR TERMS AND DISCOUNTS SEE PAGE 6.

# NICKEL PLATED PIPE STANDS.



Any Goods not mentioned will be procured on two days' notice being given.

13/3 dozen.

10/- dozer

25/- dozen.





No. 529.

A very handsome Stand to hold 32 Pipes.

### NICKEL PLATED PIPE STANDS.





CIGARETTE TUBE HOLDER.

# NICKEL PLATED PIPE CLIPS FOR GLASS SHELVES, to.



Show Cards from the different manufacturers supplied when requested, in proportion to the amount of goods ordered.

# NICKEL PLATED PIPE CLIPS FOR GLASS SHELVES, &c.



In Assorted Heights to  $6\frac{1}{2}$ -inch. No. 718. 12/6 dozen.



#### WIRE PIPE STAND.

|                               |      | Per doz. |
|-------------------------------|------|----------|
| 1 Tier, 7-in. high, holds 16  | <br> | 5 6      |
| 2 Tier, 12-in. high, holds 32 | <br> | 7/9      |
| 3 Tier, 14-in. high, holds 48 |      | 10/6