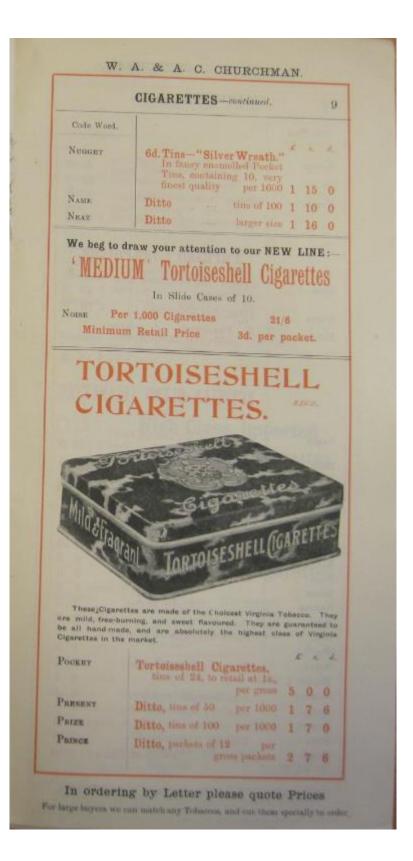

| 10                 | CIGARETTES continued.                                                                                  |
|--------------------|--------------------------------------------------------------------------------------------------------|
| Code Word.         |                                                                                                        |
| Novies             | Mecca, large size, high-class<br>Turkinb Cigarettes, fancy<br>boxes of 100 per 1000 1 17 6             |
| NETILE             | Poker, large sian, high-class<br>Virginia Cigarettas, fancy<br>baxes of 100 per 1000 1 17 5            |
|                    | Turkish Cigarettes.                                                                                    |
| Nore               | Cigarettee por 1000 I 10 0                                                                             |
| NHRVE              | Ditto, oval Cigarattes 1 10 0                                                                          |
| Мот                | El Faksheesh, A choice<br>bland of the finest Tobaccon,<br>in decorated fins of 100<br>per 1000 I I5 0 |
|                    | EGYPTIAN BLEND CIGARETTES.                                                                             |
| NABOR              | Gold-tipped Cigarettes, Funcy<br>Canes of 6, per gross canes 2 15 0                                    |
| Noon               | FancyBoxon of 100, per 1000 2 10 0,<br>Discinstructure                                                 |
|                    | Cigarettes by Weight.                                                                                  |
| NAUTICAL           | Navy Cut Cigarettes per lb. 5 10                                                                       |
| NAVAL.             | Ditto +lbs 6 0                                                                                         |
| Noon               | Churchman's Virginia                                                                                   |
| NOOME              |                                                                                                        |
| NURDER<br>Nome     | Straight Cut 5 7                                                                                       |
| Nonn               | in 1 lbs. 5 9                                                                                          |
| Nos                | No. 2 Virginia (blue bunes) 5 7                                                                        |
| Nonaa              | No. 1 Virginia (green baxes) 6 1                                                                       |
| NAREDW             |                                                                                                        |
| NUMBER             | Best Virginia (red boxes) 6 7                                                                          |
| NOVER.             | Straight Out (very thin) 7 7                                                                           |
| Nonotry.<br>Strain | m 10, boxes 7 9                                                                                        |
| Rosens             | Turkish 5 4                                                                                            |
|                    | " Court of Cairo" 5 10                                                                                 |