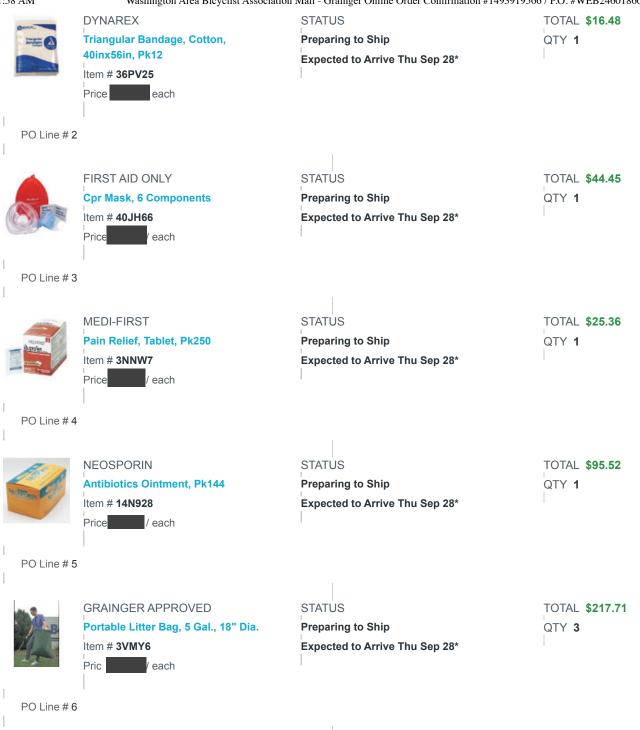

# Grainger Online Order Confirmation #1493919566 / P.O. #WEB2460186017

1 message

'Grainger' via WABA Trail Ranger <trailranger@waba.org> Reply-To: Grainger < CustomerFeedback@service.grainger.com> To: trailranger@waba.org

# ORDER CONFIRMATION

Hello Ezra Hollander,

Thank you for placing an order with Grainger. We confirm that the following order has been received.

### **ORDER DETAILS**

Order #1493919566

PO #WEB2460186017

**Company Name: NICHOLAS** 

**MARIOTTI** 

#### **ORDER SUMMARY**

Subtotal Estimated Tax Estimated Shipping

Estimated Total \$448.87

Availability, Shipping, Tax & Promotions are not final until your order is processed. All final charges will be reflected on the associated invoice.

### MY PURCHASED PRODUCTS

**GENUINE FIRST AID** 

Mini Cpr Key Ring, Cpr Barrier, **Nylon** 

Item # 34WK80

PO Line # 1

#### **PAYMENT METHOD**

**STATUS** 

Preparing to Ship

Expected to Arrive Thu Sep 28\*

TOTAL \$34.50

**QTY 15** 

\*Within the continental U.S. when your order is received by 5 p.m. local time at your local shipping facility, which may be in a different time zone from you. Deliveries occur Monday-Friday, excluding holidays. Currently subject to limited product availability on select high-demand, pandemic-related items.