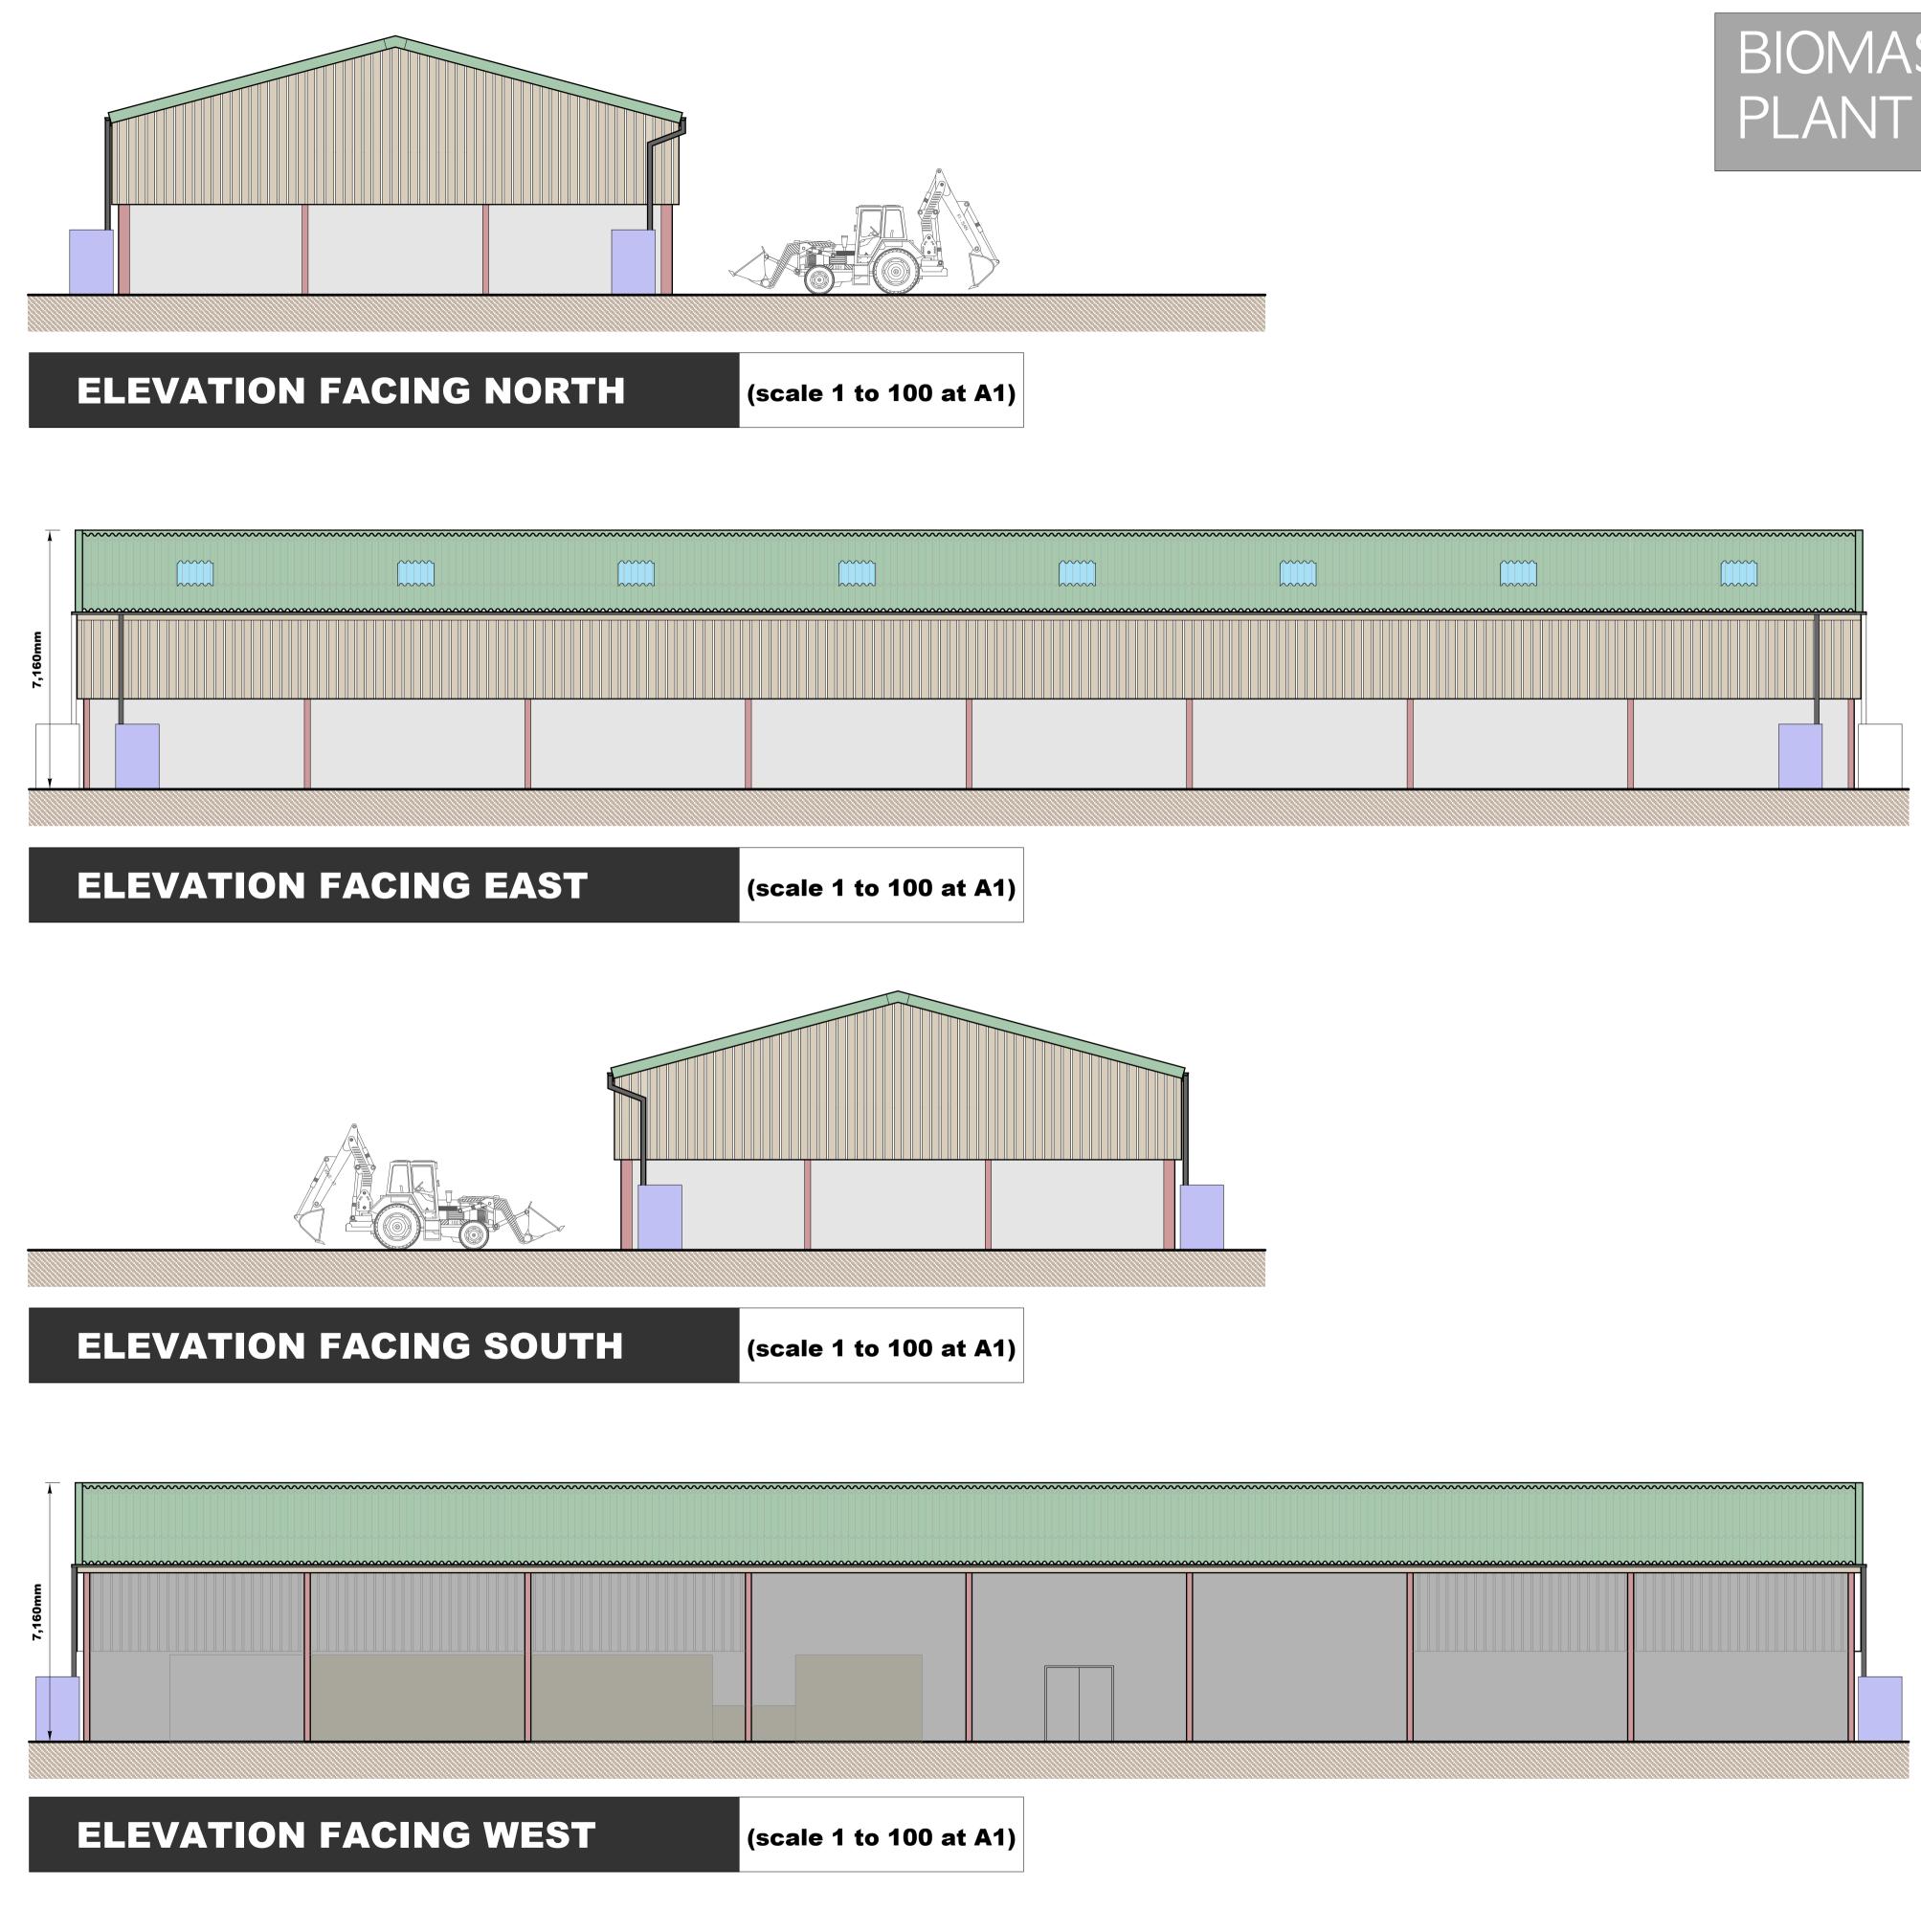

## BIOMASS FUEL GENERATION PLANT AND STORAGE SHED

Revision Date Comments

Do not scale, use figured dimensions only. Dimensions to be checked on site and any discrepancies reported to the Architect immediately . This drawing is copyright.

| Reuben Evans<br>ARCHITECT |                                                                                                                        |                                                    |
|---------------------------|------------------------------------------------------------------------------------------------------------------------|----------------------------------------------------|
|                           | AKCHII                                                                                                                 |                                                    |
|                           | telephone:<br>mobile:<br>email:                                                                                        | 01446 761154<br>07890 185884<br>reubenevans@in.com |
| Project                   | PROPOSED BIOMASS FUEL GENERATION<br>PLANT AND SOIL STORAGE SHED AT<br>CERRIGYRWYN QUARRY, LAMBSTONE<br>FARM, LLANGYNOG |                                                    |
| <u>Client</u>             | CHRIS PICKNETT, OLD MILL WOOD YARD,<br>TENBY ROAD, LLANDDOWROR SA33 4HR                                                |                                                    |
| Drawing                   | PROPOSED ELEVATIONS                                                                                                    |                                                    |
| <u>Date</u><br>APRIL 2019 | <u>Scale</u><br>AS Indicated at A1                                                                                     | <u>Drawing No.</u><br>149 - 12                     |