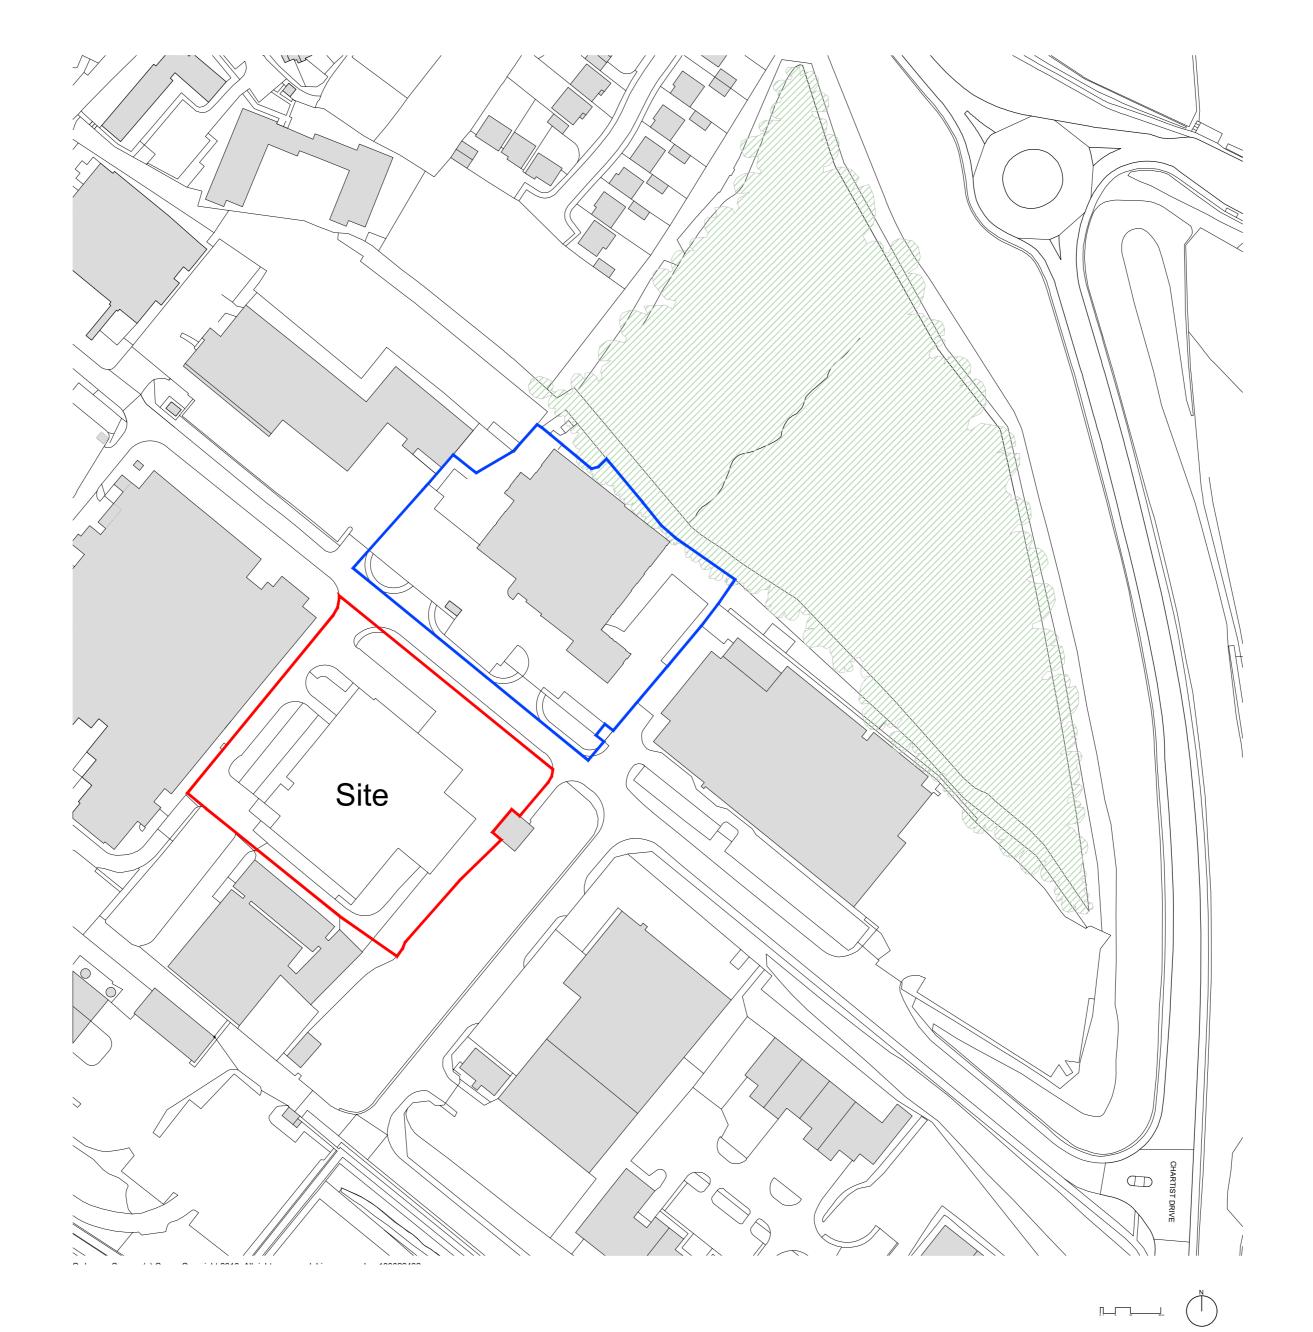

| PRELIMINARY  |              | powelldobson                                                                                                                                                                                       | Drawing No.     | Rev.        |  |  |  |
|--------------|--------------|----------------------------------------------------------------------------------------------------------------------------------------------------------------------------------------------------|-----------------|-------------|--|--|--|
| PLANNING     | $\checkmark$ | ARCHITECTS                                                                                                                                                                                         | 18118 (05)100 / |             |  |  |  |
| DESIGN       |              | Cardiff Office: Suite 1F, Building One, Eastern Business Park, Wern Fawr Lane, Old St Mellons, Cardiff CF3 5EA<br>Tel:+44 (0)33 33 201 001 Fax:+44 (0)29 2079 1212 email: cardiff@powelldobson.com |                 |             |  |  |  |
|              |              | Contract: Tiny Rebel Brewery                                                                                                                                                                       | Scale:          | 1: 1250 @ A |  |  |  |
| TENDER       |              | Proposed Distribution Warehouse & Offices                                                                                                                                                          | Date:           | 21/05/19    |  |  |  |
| CONSTRUCTION |              | Title: Site Location Plan                                                                                                                                                                          | Drawn:          | AJR         |  |  |  |
|              |              |                                                                                                                                                                                                    | Checked:        | MT          |  |  |  |