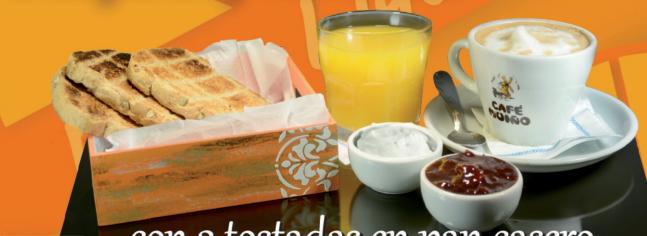

## Desayunos y Meriendas

con 3 tostadas en pan casero \$4100 blanco o multicereal mermelada - queso crema - guacamole manteca - dulce de leche