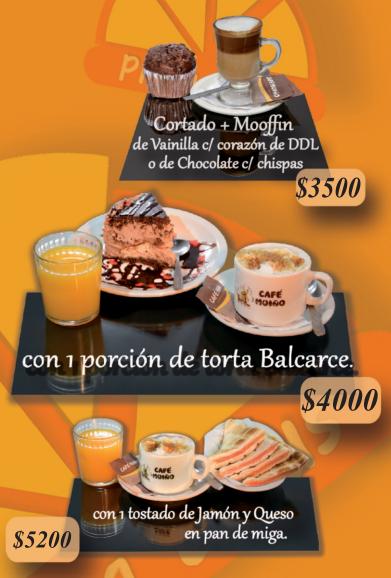

-------|
| Medialuna rellena                   |
| J. cocido y queso (x unidad)\$1150  |
| Torta Balcarce por porción          |
| Clásico: Vainilla o Chocolate\$2200 |

## Cafetería

| Café o Té \$1400                     |
|--------------------------------------|
| Café con 1 medialuna \$1900          |
| Café con 2 medialunas \$2400         |
| Café americano o en vaso \$1500      |
| Café americano c/1 medialuna \$2000  |
| Café americano c/2 medialunas\$2500  |
| Café c/leche \$1850                  |
| Café c/leche con 1 medialuna \$2350  |
| Café c/leche con 2 medialunas \$2850 |
| Café doble \$2150                    |
| Capuchino \$2700                     |
| <i>Submarino</i> \$2700              |
| Vaso de leche \$1050                 |
| Chocolatada CINDOR x 200 cm3.\$1400  |