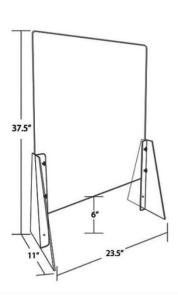

## **OnSpec**™ Library Shield **kits**

www.library-shield.com

Each version can be assembled with either of two face shield heights - bottom edge flush against the counter surface or 6" above the counter surface. All use (2) KDBASE components with included hardware.

KDSHIELD-3224H \$ 75

- 1 31.5" x 23.5" 3/16 Acrylic Shield
- 2 11"x16" x 2" base components with height adjustment openings
- 4 3/4" Hex bolt with wing nuts for assembly

KDSHIELD-3232 \$ 98

- 1 31.5" x 31.5" 3/16 Acrylic Shield
- 2 11"x16" x 2" base components with height adjustment openings
- 4 3/4" Hex bolt with wing nuts for assembly