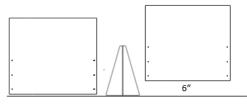

## **OnSpec**™ Library Shield **kits**

www.library-shield.com

Each version can be assembled with either of two face shield heights - bottom edge flush against the counter surface or 6" above the counter surface. All use (2) KDBASE components with included hardware.