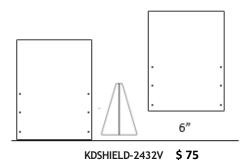

Prices shown are packed and cartoned for shipment F.O.B. Walker, MI 49544

**Custom or modified sizes are available** if specific measurements are required. Please contact us for pricing.

•

- 1 23.5" x31.5" 3/16 Acrylic Shield
- 2 11"x16" x 2" base components with height adjustment openings
- 4 3/4" Hex bolt with wing nuts for assembly