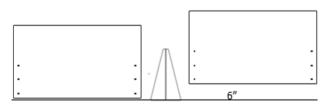

## **OnSpec**™ Library Shield

www.library-shield.com

**OnSpec™** Library Shield is a modular system of protective barriers that can be easily field modified and adjusted to accommodate a variety of configurations without the use of tools. Parts can be used to create shields that go down to the work surface or adjusted to leave a 6" opening at the bottom edge.

## **OnSpec**™ Library Shield **kits**

www.library-shield.com

Each version can be assembled with either of two face shield heights - bottom edge flush against the counter surface or 6" above the counter surface. All use (2) KDBASE components with included hardware.