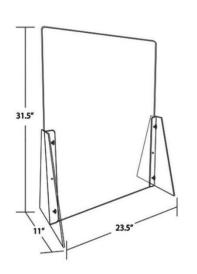

## **OnSpec**™ Library Shield **kits**

www.library-shield.com

Each version can be assembled with either of two face shield heights - bottom edge flush against the counter surface or 6" above the counter surface. All use (2) KDBASE components with included hardware.

Prices shown are packed and cartoned for shipment F.O.B. Walker, MI 49544

**Custom or modified sizes are available** if specific measurements are required. Please contact us for pricing.

•

- 1 23.5" x31.5" 3/16 Acrylic Shield
- 2 11"x16" x 2" base components with height adjustment openings
- 4 3/4" Hex bolt with wing nuts for assembly