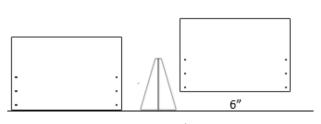

## **OnSpec**™ Library Shield

www.library-shield.com

**OnSpec™** Library Shield is a modular system of protective barriers that can be easily field modified and adjusted to accommodate a variety of configurations without the use of tools. Parts can be used to create shields that go down to the work surface or adjusted to leave a 6" opening at the bottom edge.

## **OnSpec**™ Library Shield **kits**

www.library-shield.com

Each version can be assembled with either of two face shield heights - bottom edge flush against the counter surface or 6" above the counter surface. All use (2) KDBASE components with included hardware.