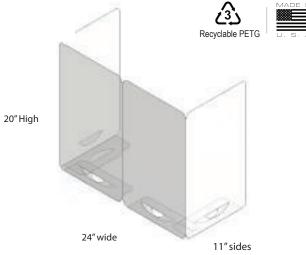

Folded Size: 11.75" wide x 20" long x .5" thick

## MOBILE SHIELD

- Patent Pending Design
- Mobile design for single person use.
- No extra parts or attachments needed.
- Fits in backpack and lockers.
- Easy carry handle.
- .020 PETG. Flexible and durable.
- Clean with soap and water.
- 30 pack case.