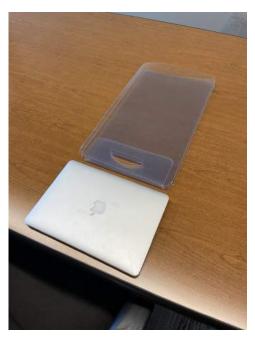

Folded Size: 11.75" wide x 20" long x .5" thick

## MOBILE SHIELD

- Patent Pending Design
- Mobile design for single person use.
- No extra parts or attachments needed.
- Fits in backpack and lockers.
- Easy carry handle.
- .020 PETG. Flexible and durable.
- Clean with soap and water.
- 30 pack case.