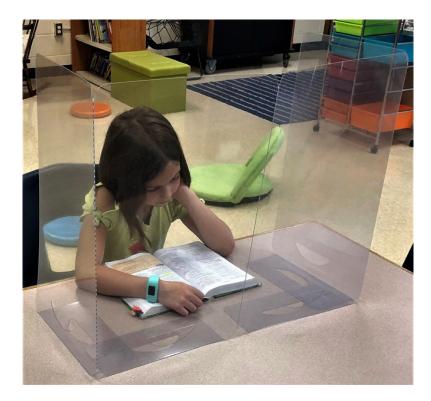

## **MOBILESHIELD Safety First!**

OnSpec Stock and custom displays are designed with safety in mind. Featuring the "NEW" MobileShield. This Patent Pending design is created to offer personal protection for students in multiple environments. Easilyfold up for backpack and locker storage.

## MOBILE SHIELD

- Patent Pending Design
- Mobile design for single person use.
- No extra parts or attachments needed.
- Fits in backpack and lockers.
- Easy carry handle.
- .020 PETG. Flexible and durable.
- Clean with soap and water.
- 30 pack case.