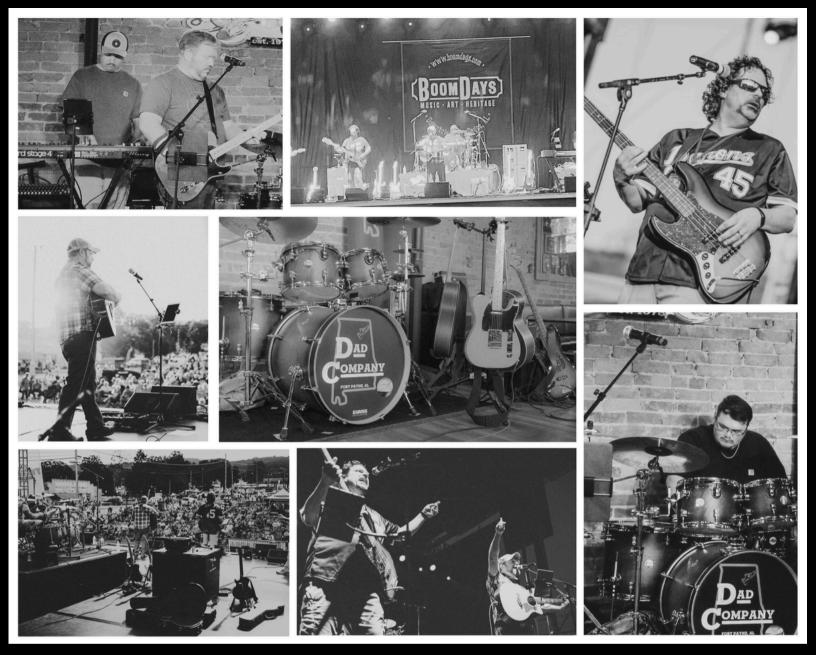

### A FAMILY-FRIENDLY COVER BAND OF FIVE FRIENDS FROM FORT PAYNE, AL

CLASSIC ROCK, SOUTHERN ROCK, COUNTRY, JAM BAND, ETC

# WHO WE ARE

PLAYING EVERYTHING FROM 60'S CLASSIC ROCK TO COUNTRY, DAD COMPANY IS A FAMILY-FRIENDLY BAND OF FIVE FRIENDS FROM FORT PAYNE, AL WHO ENJOY MAKING MUSIC TOGETHER. FORMED IN 2020, DAD COMPANY INVITES YOU TO MAKE SOME NEW FRIENDS AND TO SING ALONG. YOU'LL FIND OUT THAT WE'RE MORE THAN JUST A FUNNY NAME.

#### **BAND MEMBERS:**

DEVIN BREWER (DRUMS) JONATHAN FULLER (BASS GUITAR, VOCALS) ETHAN PAYTON (PIANO/ORGAN/SYNTH) DAVE LATHAM (ACOUSTIC GUITAR, VOCALS) CRAIG CHANDLER (ELECTRIC GUITAR, VOCALS)

OMPANY