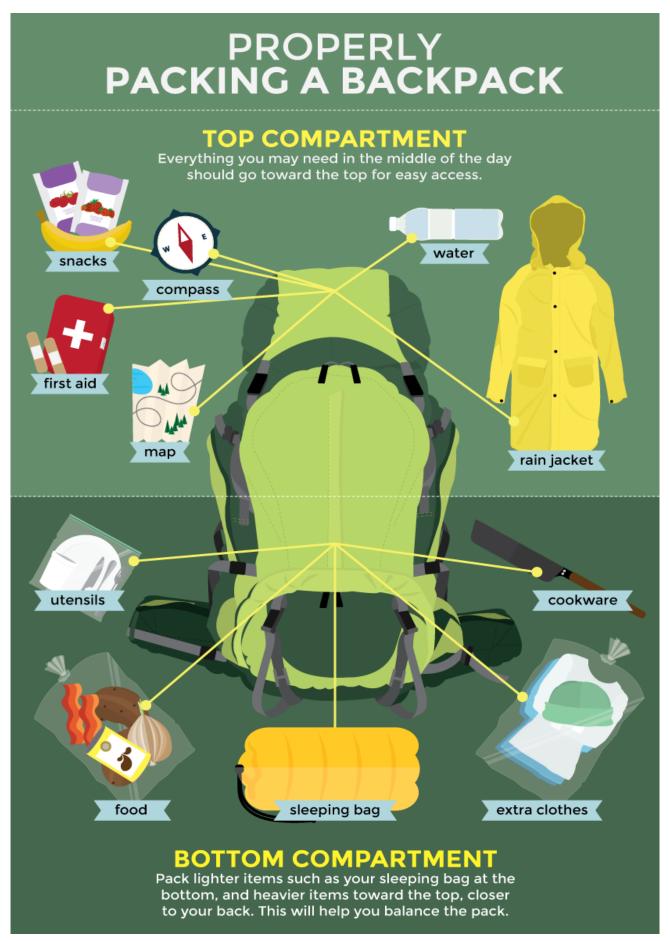

#### YOUR BACKPACK:

- Backpacks come in different styles and sizes an external frame pack with outside pockets, padded shoulder straps, and a padded hip belt is recommended and make sure it fits you properly and comfortably
- Don't borrow a backpack from an adult or bigger brother, especially an older-style one it probably won't be properly sized for you and the newer style packs are much lighter and easier to carry
- Pad the front of the pack's interior with a layer of clothing to provide cushioning against your back
- Place lighter items at the bottom and heavier items at the top of your pack so that its center of gravity is high and close to your shoulders your pack should also be balanced from side-to-side
- Place items you need to get quickly (flashlight, poncho, canteen, First Aid Kit, etc.) at the very top of the pack or in the outside pockets, if your pack has them
- **DON'T OVERPACK!** your full backpack should weigh no more than 20% (1/5) of your body weight, and remember, you'll have to add your share of food and patrol/troop equipment, too.