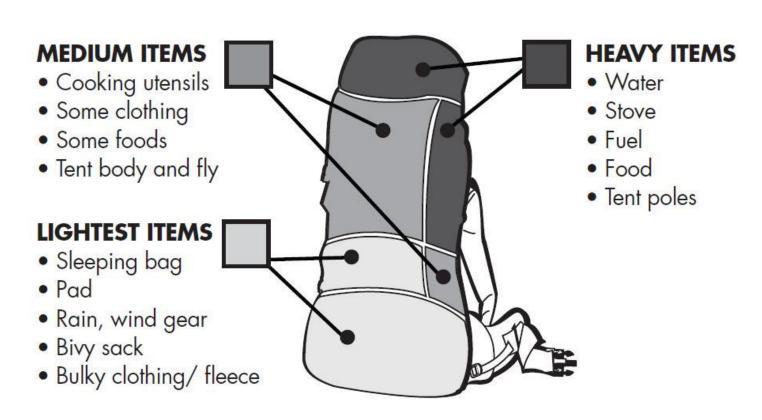

#### YOUR BACKPACK:

- Backpacks come in different styles and sizes an external frame pack with outside pockets, padded shoulder straps, and a padded hip belt is recommended and make sure it fits you properly and comfortably
- Don't borrow a backpack from an adult or bigger brother, especially an older-style one it probably won't be properly sized for you and the newer style packs are much lighter and easier to carry
- Pad the front of the pack's interior with a layer of clothing to provide cushioning against your back
- Place lighter items at the bottom and heavier items at the top of your pack so that its center of gravity is high and close to your shoulders your pack should also be balanced from side-to-side
- Place items you need to get quickly (flashlight, poncho, canteen, First Aid Kit, etc.) at the very top of the pack or in the outside pockets, if your pack has them
- **DON'T OVERPACK!** your full backpack should weigh no more than 20% (1/5) of your body weight, and remember, you'll have to add your share of food and patrol/troop equipment, too.