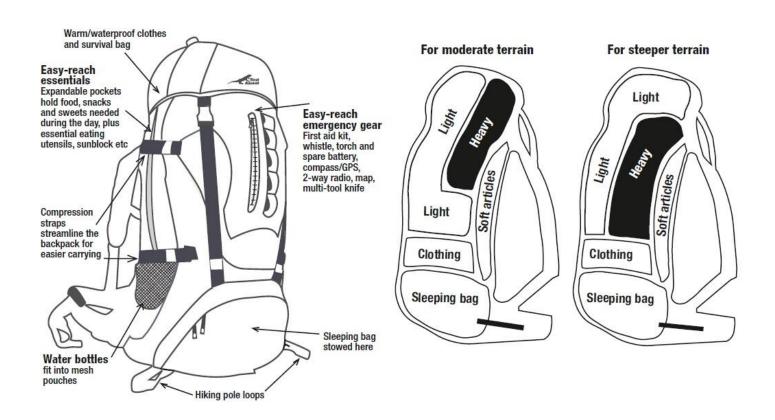

#### YOUR BACKPACK:

- Backpacks come in different styles and sizes an external frame pack with outside pockets, padded shoulder straps, and a padded hip belt is recommended and make sure it fits you properly and comfortably
- Don't borrow a backpack from an adult or bigger brother, especially an older-style one it probably won't be properly sized for you and the newer style packs are much lighter and easier to carry
- Pad the front of the pack's interior with a layer of clothing to provide cushioning against your back
- Place lighter items at the bottom and heavier items at the top of your pack so that its center of gravity is high and close to your shoulders your pack should also be balanced from side-to-side
- Place items you need to get quickly (flashlight, poncho, canteen, First Aid Kit, etc.) at the very top of the pack or in the outside pockets, if your pack has them
- **DON'T OVERPACK!** your full backpack should weigh no more than 20% (1/5) of your body weight, and remember, you'll have to add your share of food and patrol/troop equipment, too.