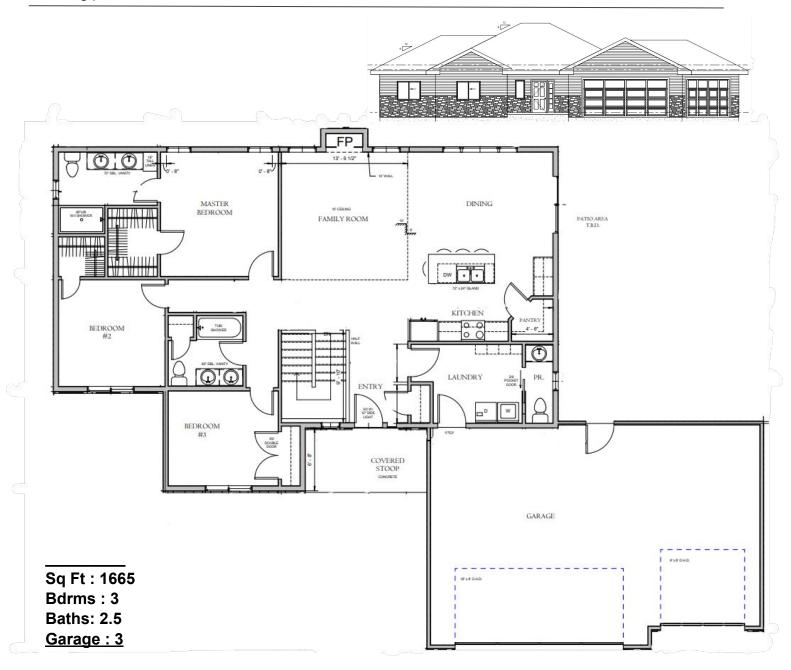

## **GROVE- CHESTNUT.3**

Starting price: \$380,000-\$400,000

## **Full Basement - Unfinished**

Add on Options:

Walk out

**Full Finished basement** 

Prices are subject to change, sq ft varies between elevations and interior finish options. Prices are for estimates only, price does NOT include lot purchase. Some Items illustrated may be optional and at an additional upgraded price. Final build costs will be determined by various factors; including contract, model chosen or blueprint created and or provided, final dimensions and features/ selections chosen.