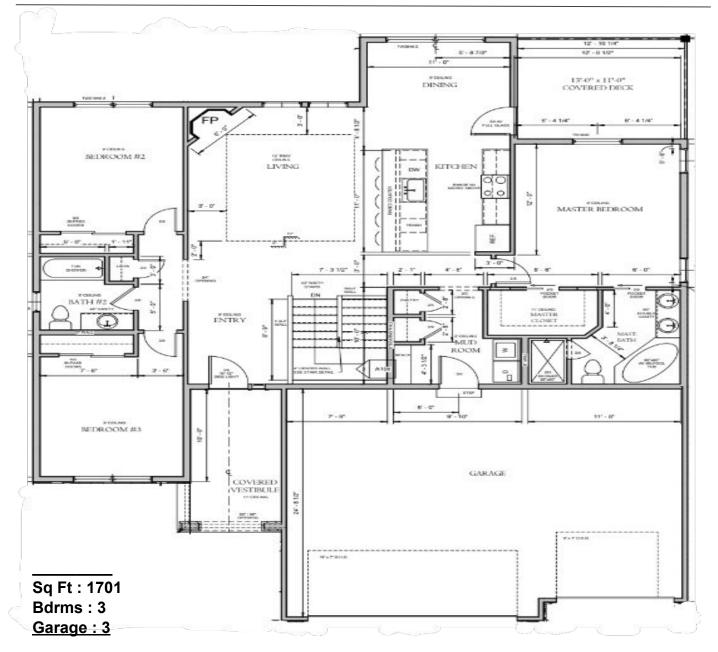

## **GROVE CUSTOM HOME BUILDERS LLC**

## **GROVE - JUNIPER**

Starting price : \$391,000

## **Full Basement - Unfinished**

Add on Options : Walk\_out Extended upper deck Full Finished basement

Prices are subject to change, sq ft varies between elevations and interior finish options. Prices are for estimates only, price does NOT include lot purchase. Some Items illustrated may be optional and at an additional upgraded price. Final build costs will be determined by various factors; including contract, model chosen or blueprint created and or provided and final dimensions and features/ selections chosen.