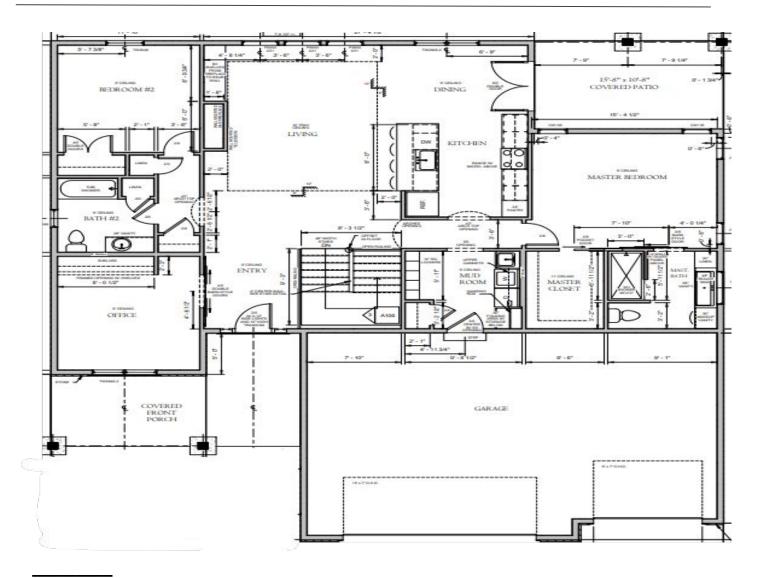

## **THE GROVE**

Starting price: \$425,000-\$450,000

Sq Ft: 1849 Bdrms: 3 Baths: 2 Garage: 3

## **Full Basement - Unfinished**

Add on Options:
Walk out
Step In Pantry
Full Finished basement

Prices are subject to change, sq ft varies between elevations and interior finish options. Prices are for estimates only, price does NOT include lot purchase. Some Items illustrated may be optional and at an additional upgraded price. Final build costs will be determined by various factors; including contract, model chosen or blueprint created and or provided and final dimensions and features/ selections chosen.