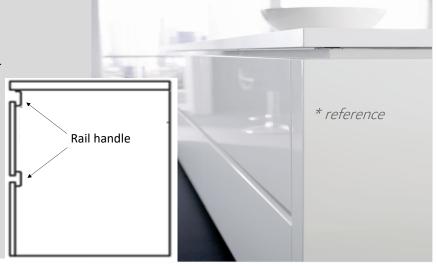

# Your door style.

### DOOR WITHOUT HANDLES

A simple front that functions as the ideal basis for any kitchen architecture.

The handleless kitchen is convincing in its clear, timeless design:

uncompromising in quality, form and functionality.

The horizontal recessed grip as a small engagement in the carcase emphasizes the beauty of the simple line.