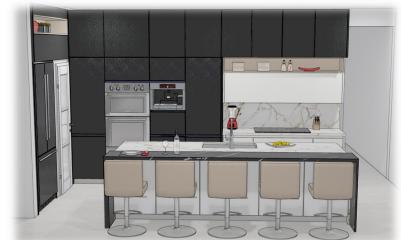

d material that meets the new CARB2 standard. Only material coated on both sides with melamine is used in the carcase to prevent moisture from penetrating the wood-based material

The carcase parts are glued permanently for stability with solid wood dowels.

The front edge consists of 1.2 mm thick ABS edge. The safety edge is glued with PUR glue (polyurethane). The strong and thermally resistant connection between the edge and the wood material ensures optimum protection against the penetration of moisture.

**Cupboard suspension** Wall units

are supplied

with rear top and bottom recess to allow for ventilation,

 $\bigstar$  All the information provided authentically corresponds to our supplier (Beeck Kuchen).



# Your kitchen design Please note that the images are a 3D reference









# Your kitchen design Please note that the images are a 3D reference







# Your kitchen design Please note that the images are a 3D reference





# Your door style.

### DOOR WITHOUT HANDLES

A simple front that functions as the ideal basis for any kitchen architecture.

The handleless kitchen is convincing in its clear, timeless design:

uncompromising in quality, form and functionality.

The horizontal recessed grip as a small engagement in the carcase emphasizes the beauty of the simple line.



# Rubix 3095

Finish: 122 melamine matt finish

Color: V105 Matt roof slate

## Trend HGL 2105

Finish: 115 Melamine gloss

Color: K 090 Arctic white hgl



Finish: 119 Melamine/metalefect

Color: K 236 Idea reno



# **Countertop Suggestions (not included in this project)**



Silestone