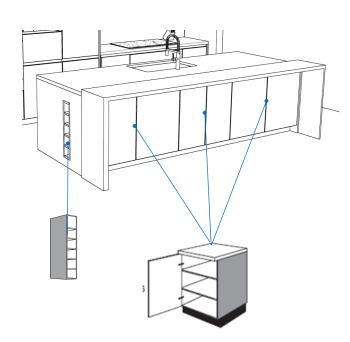

## **Cabinet details**

(L) door opening to the left, (R) door opening to the right

★ Possible changes in this cabinet, defined by the BEECK Technical department or depending on the appliance approved by the client

## **Interior Island cabinets**

## **Exterior Island cabinets**

★ Countertop, and ceiling soffit are not included