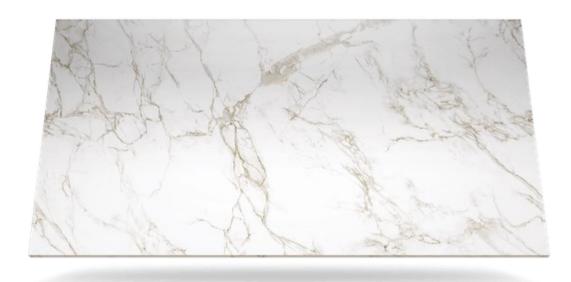

# **Countertop Suggestions (not included in this project)**

Silestone - Eternal By Cosentino

Et Noir

Thicknesses: 1.2cm 2cm 3cm

Dekton - Natural Collection by Cosentino

## Entzo

Format: 320 x 144 cm.

Thicknesses: 0.8cm 1.2cm 2cm