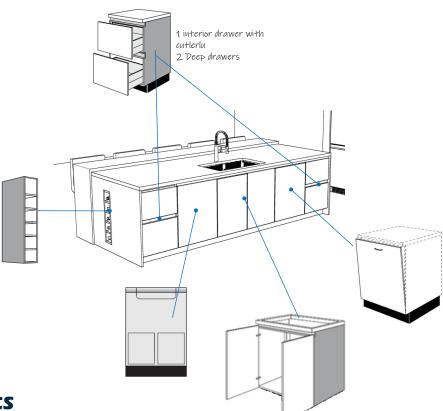

## **Interior Island cabinets**

## **Exterior Island cabinets**

★ Countertop, and ceiling soffit are not included