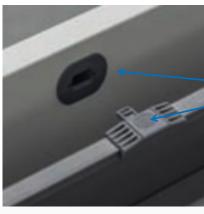

## **Driver Internal drawer**

Connects the interior drawer with the external drawer and with a simple pressure it disconnects and gently slides back.

#### Matt

Anti-slip mat for all drawer In anthracite grey.
Included in all drawers.

**Door opening fitting** 

Designer: Maria De Barros Marketed and Imported by: Signer Designer LLC Cabinets manufactured and assembled by: Neue ALNO GmbH Installation by: Signer Designer LLC