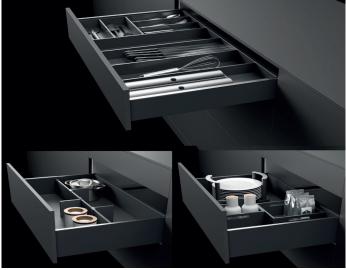

The plinth panel is protected against moisture by a sealing or U-profile.

The AvanTech system offers you a modern and straightforward design without sacrificing any storage. It is particularly impressive due to the following points:

- 13 mm narrow frame thickness without cover caps.
- A unique running comfort.
- 3-fold adjustment possibilities, which are not visibly integrated in the frame.
- Powder-coated metal frames in color Carbon.
- Upper cover profile in stainless steel look.
- Load capacity 40/70 Kg.
- Integrated pull-in soft close..

## Your project includes the following accessories and system:

## **Multipurpose insert Anthracite**

High resistance plastic in anthracite grey color. Included in **all** interior drawers.

## **Driver Internal drawer**

Connects the interior drawer with the external drawer and with a simple pressure it disconnects and gently slides back.

#### Matt

Anti-slip mat for all drawer In anthracite grey.
Included in all drawers.

**Door opening fitting** 

Designer: Maria De Barros Marketed and Imported by: Signer Designer LLC Cabinets manufactured and assembled by: Neue ALNO GmbH Installation by: Signer Designer LLC