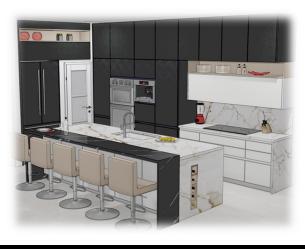

ied material that meets the new CARB2 standard. Only material coated on both sides with melamine is used in the carcase to prevent moisture from penetrating the wood-based material

The carcase parts are glued permanently for stability with solid wood dowels.

The front edge consists of 1.2 mm thick ABS edge. The safety edge is glued with PUR glue (polyurethane). The strong and thermally resistant connection between the edge and the wood material ensures optimum protection against the penetration of moisture.

**Cupboard suspension** Wall units

are supplied

with rear top and bottom recess to allow for ventilation,

 $\bigstar$  All the information provided authentically corresponds to our supplier (Beeck Kuchen).



# Your kitchen design Please note that the images are a 3D reference









# Your kitchen design Please note that the images are a 3D reference







# Your kitchen design Please note that the images are a 3D reference





# Your door style.

### DOOR WITHOUT HANDLES

A simple front that functions as the ideal basis for any kitchen architecture.

The handleless kitchen is convincing in its clear, timeless design:

uncompromising in quality, form and functionality.

The horizontal recessed grip as a small engagement in the carcase emphasizes the beauty of the simple line.



# Rubix 3095

Finish: 122 melamine matt finish

Color: V105 Matt roof slate

## Trend HGL 2105

Finish: 115 Melamine gloss

Color: K 090 Arctic white hgl



Finish: 119 Melamine/metalefect

Color: K 236 Idea reno



# **Countertop Suggestions (not included in this project)**



Silesto