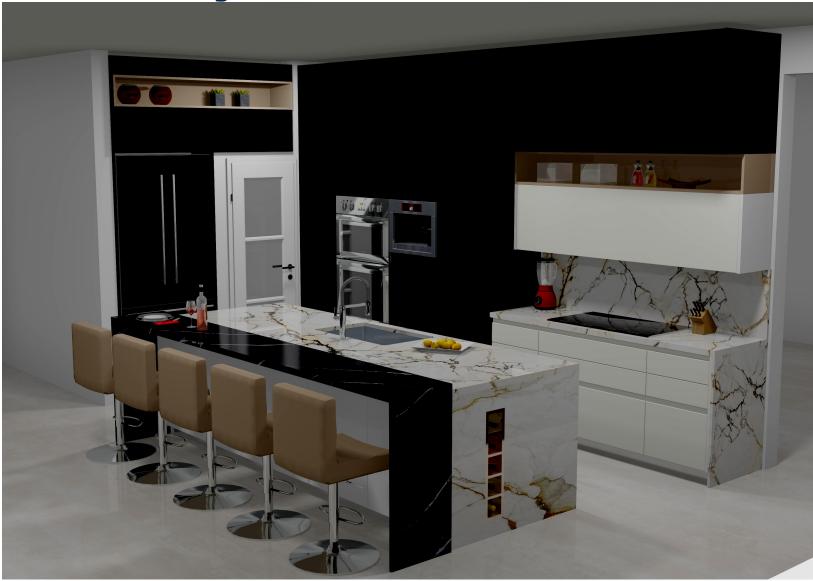

ified material that meets the new CARB2 standard. Only material coated on both sides with melamine is used in the carcase to prevent moisture from penetrating the wood-based material

The carcase parts are glued permanently for stability with solid wood dowels.

The front edge consists of 1.2 mm thick ABS edge. The safety edge is glued with PUR glue (polyurethane). The strong and thermally resistant connection between the edge and the wood material ensures optimum protection against the penetration of moisture.

**Cupboard suspension** Wall units

are supplied

with rear top and bottom recess to allow for ventilation,

 $\bigstar$  All the information provided authentically corresponds to our supplier (Beeck Kuchen).



# Your kitchen design Please note that the images are a 3D reference









# Your kitchen design Please note that the images are a 3D reference







# Your kitchen design Please note that the images are a 3D reference





# Your door style.

### DOOR WITHOUT HANDLES

A simple front that functions as the ideal basis for any kitchen architecture.

The handleless kitchen is convincing in its clear, timeless design:

uncompromising in quality, form and functionality.

The horizontal recessed grip as a small engagement in the carcase emphasizes the beauty of the simple line.



# Rubix 3095

Finish: 122 melamine matt finish

Color: V105 Matt roof slate

## Trend HGL 2105

Finish: 115 Melamine gloss

Color: K 090 Arctic white hgl



Finish: 119 Melamine/metalefect

Color: K 236 Idea reno



# **Countertop Suggestions (not included in this project)**



Siles