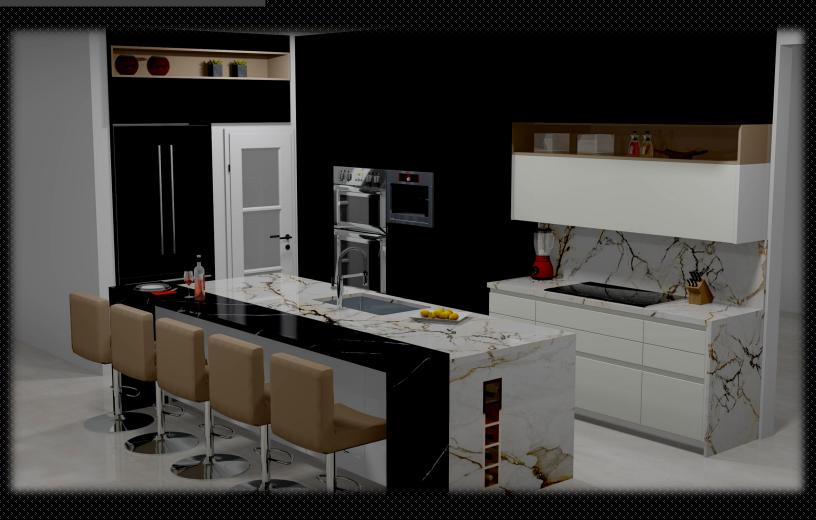

# 20023 **Project**

December, 2021



more than cabinets

6735 Conroy Rd. Unit 209. Orlando, FL. 32835 (407) 435-5380 ∘ mdebarros@signerdesigner.com



Client:

Miguel Oakenshaw Lake Nona. Orlando, FL. 32832

Made in Germany

By



## About our brand







#### Solidity perfected!

The quality of Beeck Küchen craftsmanship never fails to impress. Sides and bases are 19 mm thick and back walls 8 mm thick. This guarantees good durability and many years of enjoyment in a unique, high-quality kitchen. PEFC guarantees that wood and paper products come from only sustainably managed forests.

PEFC is the largest institution for ensuring and marketing sustainable forest management, through an independent certification system.

All cabinets comply with the high US standards CARB2 and TSCA Titlke 6.
Vood products made from CAR-B2 panels are sustainable, envi-

Wood products made from CAR-B2 panels are sustainable, environmentally friendly and en