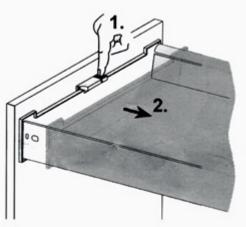

**Cupboard suspension** Wall units

are supplied

with rear top and bottom recess to allow for ventilation,

 $\bigstar$  All the information provided authentically corresponds to our supplier (Beeck Kuchen).