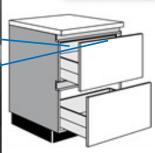

## **Multipurpose insert Anthracite**

High resistance plastic in anthracite grey color. Included in **all** interior drawers.

#### Matt

Anti-slip mat for all drawer In anthracite grey.
Included in all drawers.

**Door opening fitting** 

Designer: Maria De Barros Marketed and Imported by: Signer Designer LLC Cabinets manufactured and assembled by: Neue ALNO GmbH Installation by: Signer Designer LLC