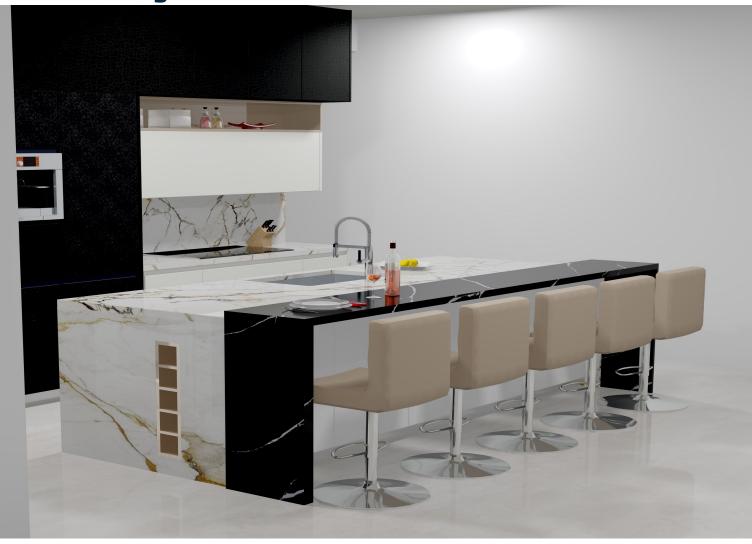

ting the wood-based material

The carcase parts are glued permanently for stability with solid wood dowels.

The front edge consists of 1.2 mm thick ABS edge. The safety edge is glued with PUR glue (polyurethane). The strong and thermally resistant connection between the edge and the wood material ensures optimum protection against the penetration of moisture.

**Cupboard suspension** Wall units

are supplied

with rear top and bottom recess to allow for ventilation,

 $\bigstar$  All the information provided authentically corresponds to our supplier (Beeck Kuchen).



# Your kitchen design Please note that the images are a 3D reference









# Your kitchen design Please note that the images are a 3D reference







# Your kitchen design Please note that the images are a 3D reference





# Your door style.

### DOOR WITHOUT HANDLES

A simple front that functions as the ideal basis for any kitchen architecture.

The handleless kitchen is convincing in its clear, timeless design:

uncompromising in quality, form and functionality.

The horizontal recessed grip as a small engagement in the carcase emphasizes the beauty of the simple line.



# Rubix 3095

Finish: 122 melamine matt finish

Color: V105 Matt roof slate

## Trend HGL 2105

Finish: 115 Melamine gloss

Color: K 090 Arctic white hgl



Finish: 119 Melamine/metalefect

Color: K 236 Idea reno



# **Countertop Suggestions (not included in this project)**



Silestone - Eternal By Cosentino

Et Noir

Thicknesses: 1.2cm 2cm 3cm



Dekton - Natural Collection by Cosentino

## Entzo

Format: 320 x 144 cm.

Thicknesses