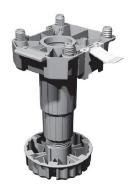

# You get more than a kitchen cabinet ... you get quality, engineering, invention and elegance

Base and tall units are supplied with height adjustable feet.

The adjustment range from + 20 to - 10 mm guarantees millimetre accuracy.

The plinth panel is protected against moisture by a sealing or U-profile.

The AvanTech system offers you a modern and straightforward design without sacrificing any storage. It is particularly impressive due to the following points: