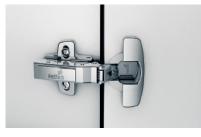

The all-metal clip hinges used are self-closing and are mounted / dismounted by clipping them in / out without tools.

They are also equipped with integrated soft close.

The hinges are

3-dimensionally adjustable and have an opening angle of 110° or 165°.

The opening angle can be limited by optional limiters.

The carcase is made of a high -quality derived timber material board in 19 mm thickness. All wood-based materials used are made of sustainably cultivated PEFC-certified material that meets the new CARB2 standard. Only material coated on both sides with melamine is used in the carcase to prevent moisture from penetrating the wood-based material