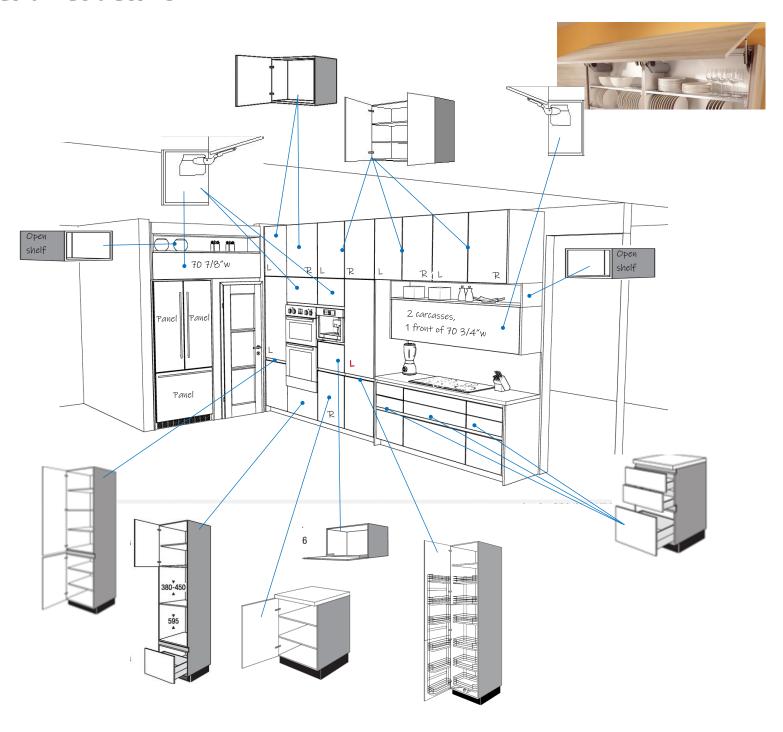

## **Cabinet details**

(L) door opening to the left, (R) door opening to the right

★ Possible changes in this cabinet, defined by the BEECK Technical department or depending on the appliance approved by the client