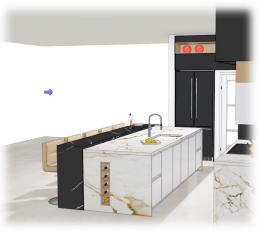

ides with melamine is used in the carcase to prevent moisture from penetrating the wood-based material

The carcase parts are glued permanently for stability with solid wood dowels.

The front edge consists of 1.2 mm thick ABS edge. The safety edge is glued with PUR glue (polyurethane). The strong and thermally resistant connection between the edge and the wood material ensures optimum protection against the penetration of moisture.

**Cupboard suspension** Wall units

are supplied

with rear top and bottom recess to allow for ventilation,

 $\bigstar$  All the information provided authentically corresponds to our supplier (Beeck Kuchen).



# Your kitchen design Please note that the images are a 3D reference









# Your kitchen design Please note that the images are a 3D reference







# Your kitchen design Please note that the images are a 3D reference





# Your door style.

### DOOR WITHOUT HANDLES

A simple front that functions as the ideal basis for any kitchen architecture.

The handleless kitchen is convincing in its clear, timeless design:

uncompromising in quality, form and functionality.

The horizontal recessed grip as a small engagement in the carcase emphasizes the beauty of the simple line.



# Rubix 3095

Finish: 122 melamine matt finish

Color: V105 Matt roof slate

## Trend HGL 2105

Finish: 115 Melamine gloss

Color: K 090 Arctic white hgl



Finish: 119 Melamine/metalefect

Color: K 236 Idea reno



# **Countertop Suggestions (not included in this project)**



Silestone - Eternal By Cosentino

Et Noir

Thicknesses: 1.2cm 2cm 3cm



Dekton - Nat