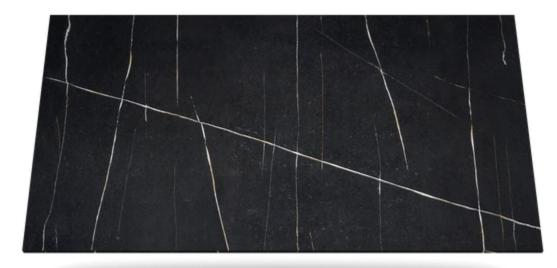

# **Countertop Suggestions (not included in this project)**

Silestone - Eternal By Cosentino

Et Noir

Thicknesses: 1.2cm 2cm 3cm

Dekton - Natural Collection by Cosentino

## Entzo

Format: 320 x 144 cm.

Thicknesses: 0.8cm 1.2cm 2cm