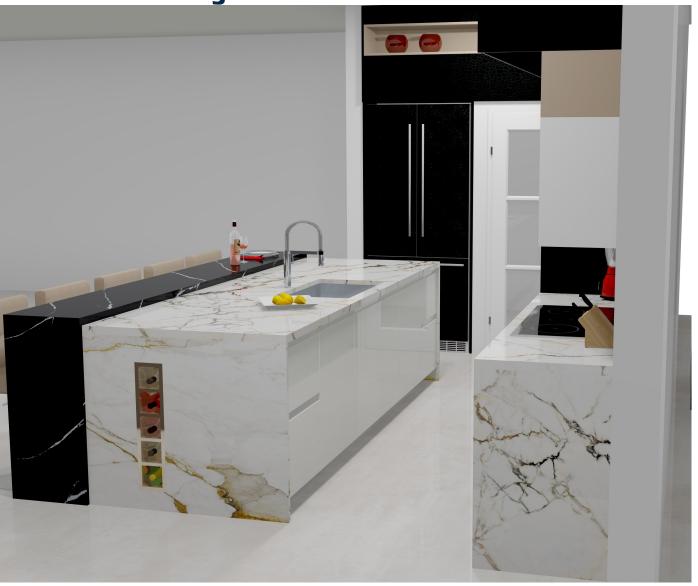

sides with melamine is used in the carcase to prevent moisture from penetrating the wood-based material

The carcase parts are glued permanently for stability with solid wood dowels.

The front edge consists of 1.2 mm thick ABS edge. The safety edge is glued with PUR glue (polyurethane). The strong and thermally resistant connection between the edge and the wood material ensures optimum protection against the penetration of moisture.

**Cupboard suspension** Wall units

are supplied

with rear top and bottom recess to allow for ventilation,

 $\bigstar$  All the information provided authentically corresponds to our supplier (Beeck Kuchen).



# Your kitchen design Please note that the images are a 3D reference









# Your kitchen design Please note that the images are a 3D reference







# Your kitchen design Please note that the images are a 3D reference





# Your door style.

### DOOR WITHOUT HANDLES

A simple front that functions as the ideal basis for any kitchen architecture.

The handleless kitchen is convincing in its clear, timeless design:

uncompromising in quality, form and functionality.

The horizontal recessed grip as a small engagement in the carcase emphasizes the beauty of the simple line.



# Rubix 3095

Finish: 122 melamine matt finish

Color: V105 Matt roof slate

## Trend HGL 2105

Finish: 115 Melamine gloss

Color: K 090 Arctic white hgl



Finish: 119 Melamine/metalefect

Color: K 236 Idea reno



# **Countertop Suggestions (not included in this project)**



Silestone - Eternal By Cosentino

Et Noir

Thicknesses: 1.2cm 2cm 3cm



Dekton - N