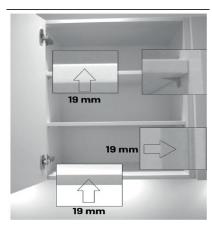

The opening angle can be limited by optional limiters.

The carcase is made of a high -quality derived timber material board in 19 mm thickness. All wood-based materials used are made of sustainably cultivated PEFC-certified material that meets the new CARB2 standard. Only material coated on both sides with melamine is used in the carcase to prevent moisture from penetrating the wood-based material