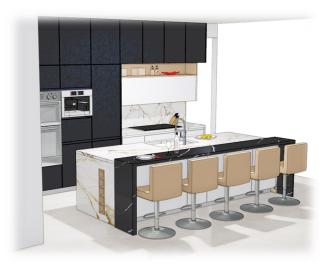

ng the wood-based material

The carcase parts are glued permanently for stability with solid wood dowels.

The front edge consists of 1.2 mm thick ABS edge. The safety edge is glued with PUR glue (polyurethane). The strong and thermally resistant connection between the edge and the wood material ensures optimum protection against the penetration of moisture.

**Cupboard suspension** Wall units

are supplied

with rear top and bottom recess to allow for ventilation,

 $\bigstar$  All the information provided authentically corresponds to our supplier (Beeck Kuchen).



# Your kitchen design Please note that the images are a 3D reference









# Your kitchen design Please note that the images are a 3D reference







# Your kitchen design Please note that the images are a 3D reference





# Your door style.

### DOOR WITHOUT HANDLES

A simple front that functions as the ideal basis for any kitchen architecture.

The handleless kitchen is convincing in its clear, timeless design:

uncompromising in quality, form and functionality.

The horizontal recessed grip as a small engagement in the carcase emphasizes the beauty of the simple line.



# Rubix 3095

Finish: 122 melamine matt finish

Color: V105 Matt roof slate

## Trend HGL 2105

Finish: 115 Melamine gloss

Color: K 090 Arctic white hgl



Finish: 119 Melamine/metalefect

Color: K 236 Idea reno



# **Countertop Suggestions (not included in this project)**



Silestone - Eternal By Cosentino

Et Noir

Thicknesses: 1.2cm 2cm 3cm



Dekton - Natural Collection by Cosentino

## Entzo

Format: 320 x 144 cm.

Thicknesses: