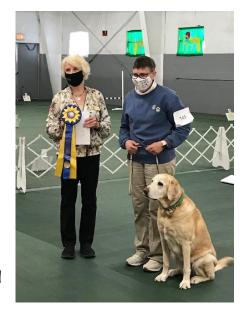

#### Good news:

From Lois Mayer Yep: Walter earned his Rally Master title with a first place at the Bernese Mountain Dog Regional in October!

Mary Dellorto and Bliss earning High in Trial at a recent all breed obedience trial!