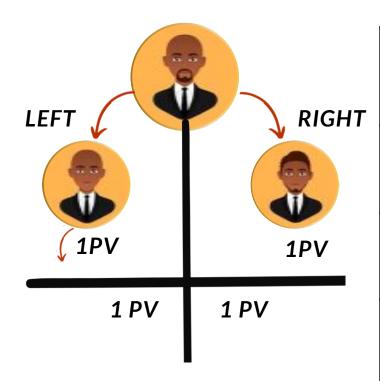

# FIRST INCOME R 1000.00

• DIRECT INCOME : 3 PV X 250 = 750.00

• PAIR INCOME : 1 PAIR X 250 = 250.00

FOR ALL ID FIRST A + B & C IS COMPULSORY.

 5% ADMIN DEDUCTION APPLIED ON ALL INCOME PAIR INCOME

**DIRECT INCOME** 

1 PAIR

1 DIRECT

R 250.00

R 250.00

- FOR ALL ID FIRST A + B & C IS COMPULSORY.
- 5% ADMIN DEDUCTION APPLIED ON ALL INCOME
- EVERY FRIDAY CLOSING
- WEEKLY PAYOUT SYSTEM
- DAILY BONUS INCOME
- MONTHLY SALARY