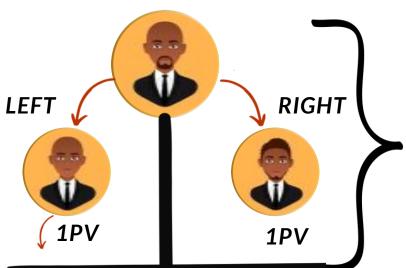

# FIRST INCOME R 1000.00

• DIRECT INCOME : 3 PV X 250 = 750.00

• PAIR INCOME : 1 PAIR X 250 = 250.00

FOR ALL ID FIRST A + B & C IS COMPULSORY.

 5% ADMIN DEDUCTION APPLIED ON ALL INCOME PAIR INCOME

**DIRECT INCOME** 

1 PAIR

1 DIRECT

R 250.00

R 250.00

- FOR ALL ID FIRST A + B & C IS COMPULSORY.
- 5% ADMIN DEDUCTION APPLIED ON ALL INCOME
- EVERY FRIDAY CLOSING
- WEEKLY PAYOUT SYSTEM
- DAILY BONUS INCOME
- MONTHLY SALARY