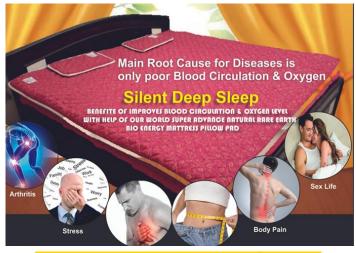

# OUR HEALTH AND MAGNETIC THERAPY POWER

### Bio-Magnetic Mattress & Pillow Pad

(100% NATURAL & 100% SCIENTIFIC WITH ZERO SIDE EFECT.)

Bio Magnetic Mattress prevents your body from Diseases

- Improved blood circulation.
- Increase oxygen level.
- Avoids multiple blockages
- Prevent heart attack
- Control B.P. & cholesterol
- Help to digestion
- Help to control diabetes
- Good deep sleep.
- Increases strenght & resistance
- Reduce fatigue & tiredness.
- Help in asthma.
- Reduces swelling.
- Total relief from pain. Help arthritis
- · Protect from electric & mobile radiation.
- Activate fast healing of body cells.
   Please understand all instructions before use\*

### **OUR HEALTH AND MAGNETIC** THERAPY POWER