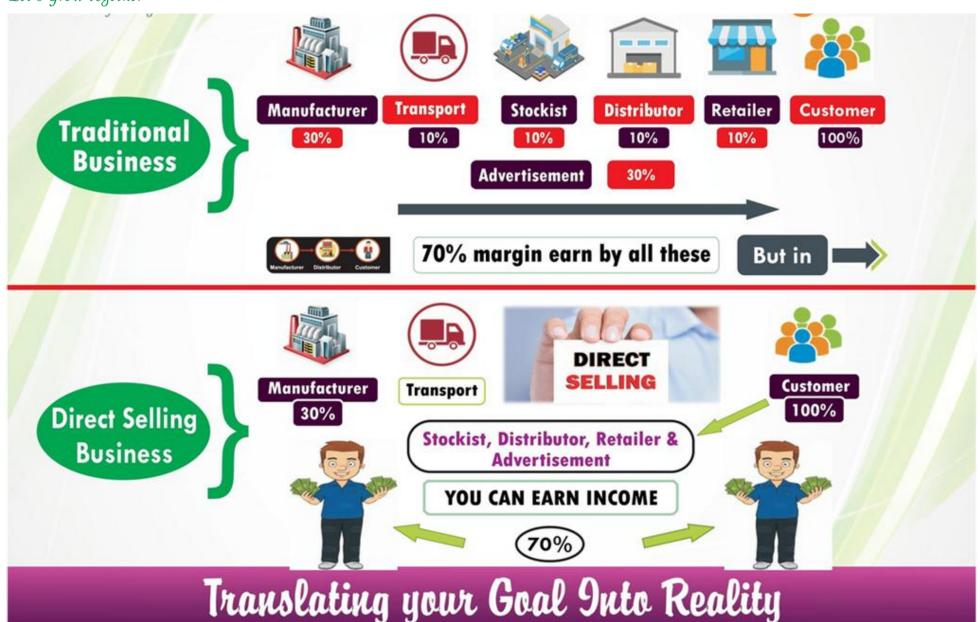

# WHY DIRECT SELLING

| JOB -                                                                                                          | BUSINESS -                                                                                                                          | DIRECT SELLING -                                                                                                                  |
|----------------------------------------------------------------------------------------------------------------|-------------------------------------------------------------------------------------------------------------------------------------|-----------------------------------------------------------------------------------------------------------------------------------|
| ✓ Limited Time ✓ Limited Salary ✓ Employment Skills ✓ No Family Security ✓ Probability to Achieve One's Dreams | ✓ Capital ✓ Limited Profit ✓ Knowledge ✓ Office ✓ Staff ✓ Very High Risk ✓ No Work No Income ✓ No Time Freedom ✓ No Family Security | ✓ Personal Development ✓ Boss ✓ No time limit ✓ No Knowledge ✓ No Office ✓ Unlimited Income ✓ Family Security ✓ Fulfil Your Dream |