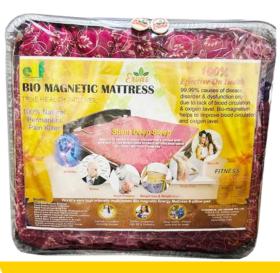

### Bio-Magnetic Mattress & Pillow Pad

(100% NATURAL & 100% SCIENTIFIC WITH ZERO SIDE EFECT.)

Bio Magnetic Mattress prevents your body from Diseases

- Improved blood circulation.
- Increase oxygen level.
- Avoids multiple blockages
- Prevent heart attack
- Control B.P. & cholesterol
- Help to digestion
- Help to control diabetes
- Good deep sleep.
- Increases strenght & resistance
- Reduce fatigue & tiredness.
- Help in asthma.
- Reduces swelling.
- Total relief from pain. Help arthritis
- · Protect from electric & mobile radiation.
- Activate fast healing of body cells.
   Please understand all instructions before use\*

## PRODUCT PACKAGE >>>

MRP: R3500

MRP: R10000

MRP: R6500

2 MAGNETIC THERAPY **BRACELET** 

1 DOUBLE MAGNETIC **MATTRESS** 

1 SINGLE **MAGNETIC MATRESS** 

**OFFER:** R3000