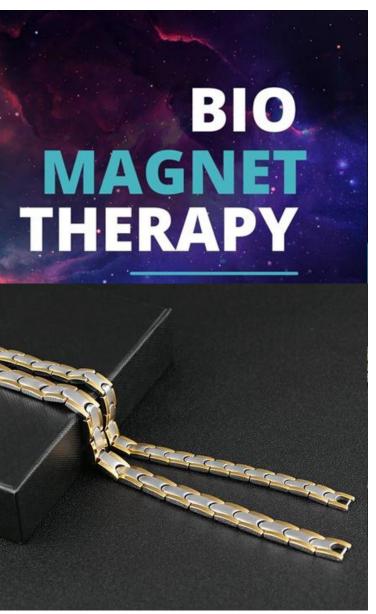

# OUR HEALTH AND MAGNETIC THERAPY POWER

# >>> BENEFITS OF BIOMAGNETIC **BRACELETS:**

- RELIEVES JOINT AND **MUSCLE PAIN**
- PROTECTS FROM MOBILE **RADIATION AND OTHER** TYPES OF RADIATION
- ALL DEVIATED BACKACHE AND PERIOD PAIN
- INCREASES ENERGY LEVEL
- SOOTHES ARTHRITIS PAIN
- LOWERS THE LEVEL OF **CHOLESTEROL**
- INCREASES BODY **METABOLISM AND BLOOD** CIRCULATION
- CONTROL DIABETES AND **HIGH BLOOD PRESSURE**