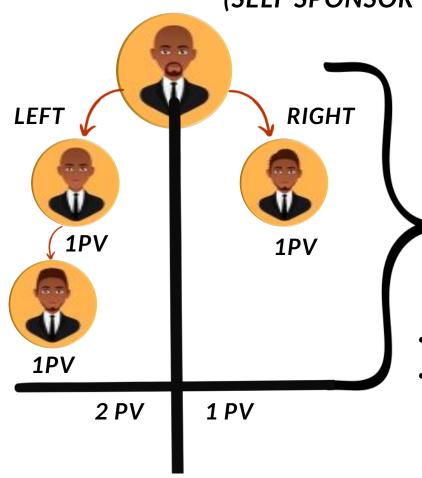

# OPPORTUNITY FOR YOUR OWN BUSINESS

BUSINESS INCOME PLAN (SELF SPONSOR - FIRST LEVEL)

# FIRST INCOME R 1000.00

• DIRECT INCOME : 3 PV X 250 = 750.00

• PAIR INCOME : 1 PAIR X 250 = 250.00

FOR ALL ID FIRST A + B & C IS COMPULSORY.

 5% ADMIN DEDUCTION APPLIED ON ALL INCOME PAIR INCOME

**DIRECT INCOME** 

1 PAIR

1 DIRECT

R 250.00

R 250.00

- FOR ALL ID FIRST A + B & C IS COMPULSORY.
- 5% ADMIN DEDUCTION APPLIED ON ALL INCOME
- EVERY FRIDAY CLOSING
- WEEKLY PAYOUT SYSTEM
- DAILY BONUS INCOME
- MONTHLY SALARY