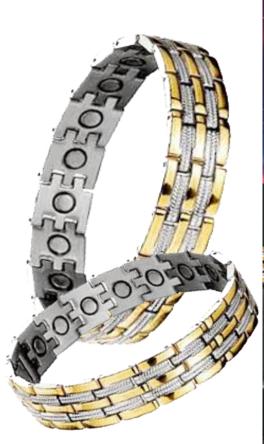

# >>> BENEFITS OF BIOMAGNETIC **BRACELETS:**

- RELIEVES JOINT AND **MUSCLE PAIN**
- PROTECTS FROM MOBILE **RADIATION AND OTHER** TYPES OF RADIATION
- ALL DEVIATED BACKACHE AND PERIOD PAIN
- INCREASES ENERGY LEVEL
- SOOTHES ARTHRITIS PAIN
- LOWERS THE LEVEL OF **CHOLESTEROL**
- INCREASES BODY **METABOLISM AND BLOOD** CIRCULATION
- CONTROL DIABETES AND **HIGH BLOOD PRESSURE**