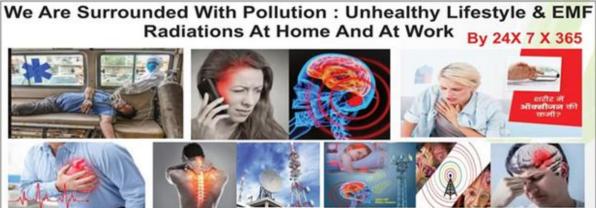

### Bio-Magnetic Mattress & Pillow Pad

(100% NATURAL & 100% SCIENTIFIC WITH ZERO SIDE EFECT.)

Bio Magnetic Mattress prevents your body from Diseases

- Improved blood circulation.
- Increase oxygen level.
- Avoids multiple blockages
- Prevent heart attack
- Control B.P. & cholesterol
- Help to digestion
- Help to control diabetes
- Good deep sleep.
- Increases strenght & resistance
- Reduce fatigue & tiredness.
- Help in asthma.
- Reduces swelling.
- Total relief from pain. Help arthritis
- · Protect from electric & mobile radiation.
- Activate fast healing of body cells.
   Please understand all instructions before use\*

# >>> BENEFITS OF BIOMAGNETIC **BRACELETS:**

- RELIEVES JOINT AND **MUSCLE PAIN**
- PROTECTS FROM MOBILE **RADIATION AND OTHER** TYPES OF RADIATION
- ALL DEVIATED BACKACHE AND PERIOD PAIN
- INCREASES ENERGY LEVEL
- SOOTHES ARTHRITIS PAIN
- LOWERS THE LEVEL OF **CHOLESTEROL**
- INCREASES BODY **METABOLISM AND BLOOD** CIRCULATION
- CONTROL DIABETES AND **HIGH BLOOD PRESSURE**