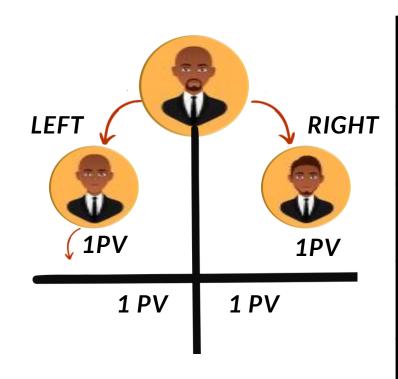

# FIRST INCOME Rs 1000/-

• DIRECT INCOME : 1 PV X 500 = 500/-

PAIR INCOME : 1 PAIR X 500 = 500/-

PAIR INCOME

**DIRECT INCOME** 

1 PAIR

1 DIRECT

Rs 500/-

Rs 500/-

FOR ALL ID FIRST A + B & C IS COMPULSORY.

 5% ADMIN DEDUCTION APPLIED ON ALL INCOME