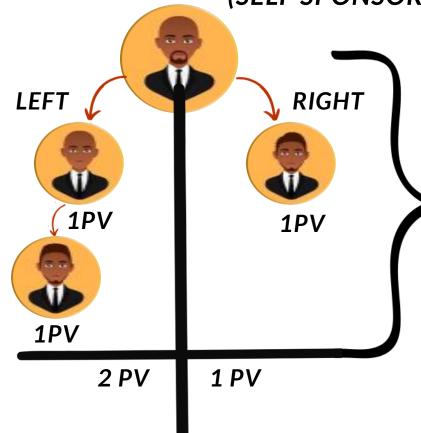

# FIRST INCOME Rs 1000/-

• DIRECT INCOME : 1 PV X 500 = 500/-

PAIR INCOME : 1 PAIR X 500 = 500/-

PAIR INCOME

**DIRECT INCOME** 

1 PAIR

1 DIRECT

Rs 500/-

Rs 500/-

FOR ALL ID FIRST A + B & C IS COMPULSORY.

 5% ADMIN DEDUCTION APPLIED ON ALL INCOME