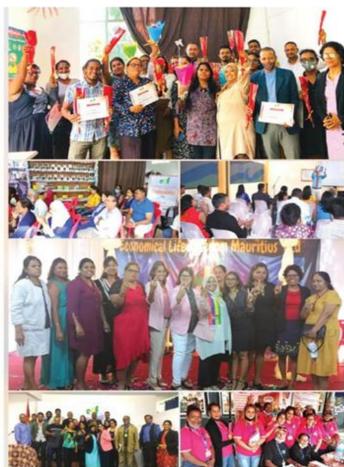

# TOP INTERNATIONAL LEADERS

MR. ARUN MISHRA
(CROWN DIAMOND OF INDIA)

MRS. NUZHAT SAHABUN (DIAMOND OF MAURITIUS)

MRS. BLASSSE (FOUNDER OF NIGERIA)

MRS. SABNAM BALLIM (FOUNER OF SOUTH AFRICA)

MR. UTTAM CHALLYCHAR (DIAMOND OF MAURITIUS)

MR. MADHAVAN (FOUNDER OF DUBAI)

MR. MOUSSA YATTARA (FOUNDER OF KENYA)

MRS. ALLEEN (BEST WISHES FROM HOLLAND)