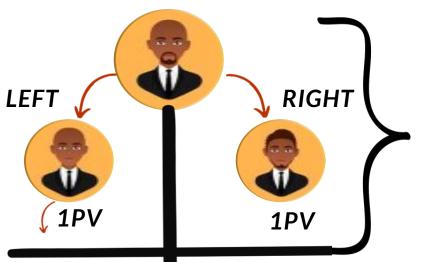

# FIRST INCOME Rs 1000/-

• DIRECT INCOME : 1 PV X 500 = 500/-

PAIR INCOME : 1 PAIR X 500 = 500/-

PAIR INCOME

**DIRECT INCOME** 

1 PAIR

1 DIRECT

Rs 500/-

Rs 500/-

FOR ALL ID FIRST A + B & C IS COMPULSORY.

 5% ADMIN DEDUCTION APPLIED ON ALL INCOME