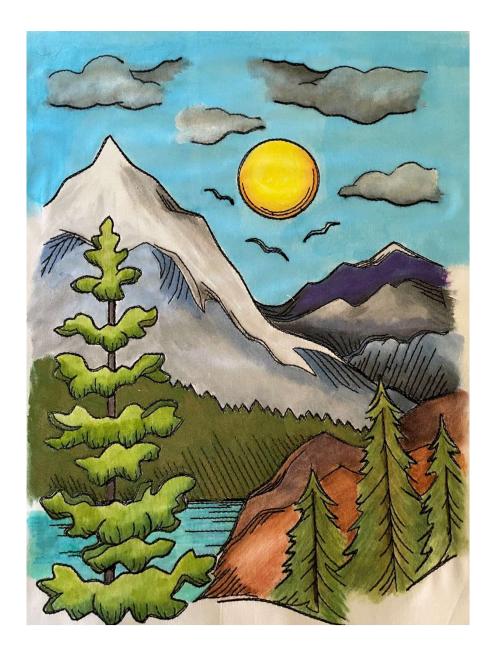

Destination Series: Landscapes Quilt (starting at top):

- 1. Marsh Landscape
- 2. Forest Landscape
- 3. Mountain Landscape
- 4. Desert Landscape
- 5. Hills Landscape
- 6. Coastal Landscape

Originally these blocks were painted with a variety of fabric paints which I did not log or keep track of while coloring. I have attempted to match the colors to the closest color of Inktense pencils as Most of my clients use/own Inktense pencils If you need help with the colors please do not hesitate to contact us at medinadomarts@aol.com

## Colors UsedInktenseInktenseSun YellowSun YellowSicilian YellowApple GreenApple GreenFelt GreenBeech GreenIonian GreenCharcoal GraySaddle BrownSaddle BrownIonianDeep BlueIonianDeep VioletDarkDarkIanAquamarine

Create a paint using #10 and lots of fabric Medium (see YouTube video on how to Make paint from Inktense pencils). Lightly Paint the mixture for the sky. If you have any Questions regarding this technique please do not Hesitate to contact us at medinadomarts@aol.com