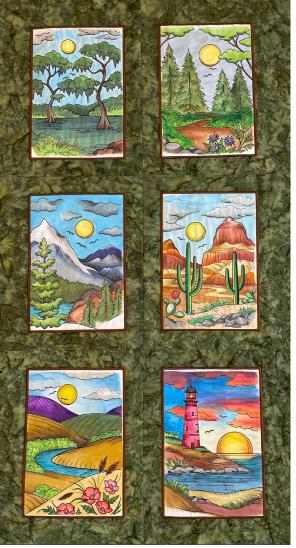

Destination Series: Landscapes Quilt (starting at top):

- 1. Marsh Landscape
- 2. Forest Landscape
- 3. Mountain Landscape
- 4. Desert Landscape
- 5. Hills Landscape
- 6. Coastal Landscape

Originally these blocks were painted with a variety of fabric paints which I did not log or keep track of while coloring. I have attempted to match the colors to the closest color of Inktense pencils as Most of my clients use/own Inktense pencils If you need help with the colors please do not hesitate to contact us at medinadomarts@aol.com