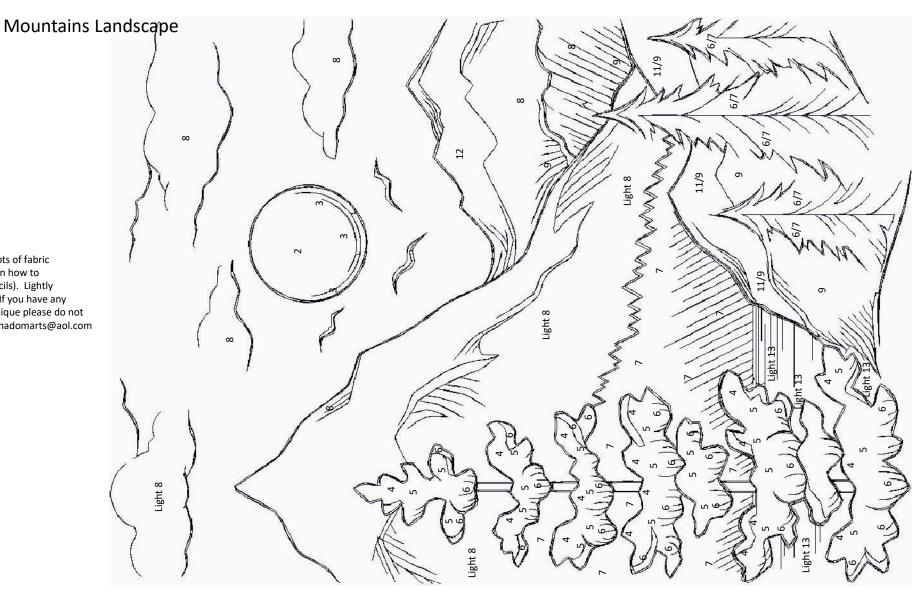

Destination Series: Landscapes Quilt (starting at top):

- 1. Marsh Landscape
- 2. Forest Landscape
- 3. Mountain Landscape
- 4. Desert Landscape
- 5. Hills Landscape
- 6. Coastal Landscape

Originally these blocks were painted with a variety of fabric paints which I did not log or keep track of while coloring. I have attempted to match the colors to the closest color of Inktense pencils as Most of my clients use/own Inktense pencils If you need help with the colors please do not hesitate to contact us at medinadomarts@aol.com

## Colors UsedInktenseInktenseSun YellowSun YellowSicilian YellowApple GreenApple GreenFelt GreenBeech GreenIonian GreenCharcoal GraySaddle BrownSaddle BrownIonianDeep BlueIonianDeep VioletDarkDarkIanAquamarine

Create a paint using #10 and lots of fabric Medium (see YouTube video on how to Make paint from Inktense pencils). Lightly Paint the mixture for the sky. If you have any Questions regarding this technique please do not Hesitate to contact us at medinadomarts@aol.com