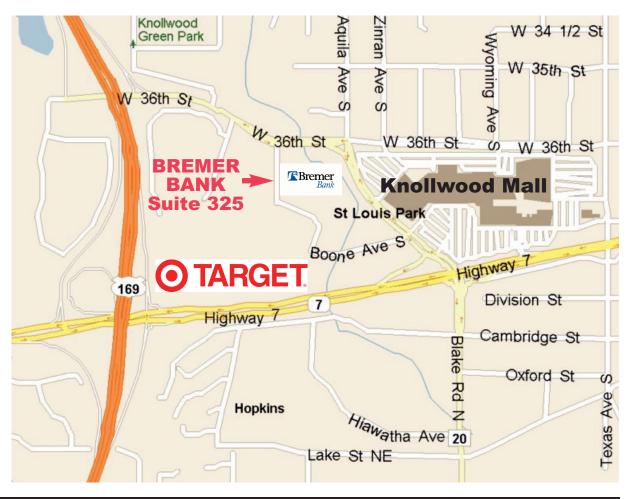

## 8800 Highway 7 Suite 325 Saint Louis Park MN 55426

FROM 169 GOING SOUTH: Get off at the West 36th Street exit. Take a left at the end of the off ramp. Drive a quarter mile and take a right at Boone Avenue and then an immediate left into the Bremer Bank parking lot.

FROM 169 GOING NORTH: Get off at the Highway 7 exit. Take a right onto Highway 7 going east. Take an immediate left at the stop light at Aquila Avenue/Blake Road. Take a left at West 36th Street. Take a left at Boone Avenue and an immediate left into the Bremer Bank parking lot.

FROM HIGHWAY 100: Get off at Highway 7 and head west. Take a right at the stop light at Aquila Avenue/Blake Road. Take a left at West 36th Street. Take a left at Boone Avenue and an immediate left into the Bremer Bank parking lot.

## **FROM HIGHWAY 7 GOING EAST:**

Take a left at the stop light at Aquila Avenue/ Blake Road. Take a left at West 36th Street. Take a left at Boone Avenue and an immediate left into the Bremer Bank parking lot.

FROM HIGHWAY 7 GOING WEST: Take a right at the stop light at Aquila Avenue/Blake Road. Take a left at West 36th Street. Take a left at Boone Avenue and an immediate left into the Bremer Bank parking lot.