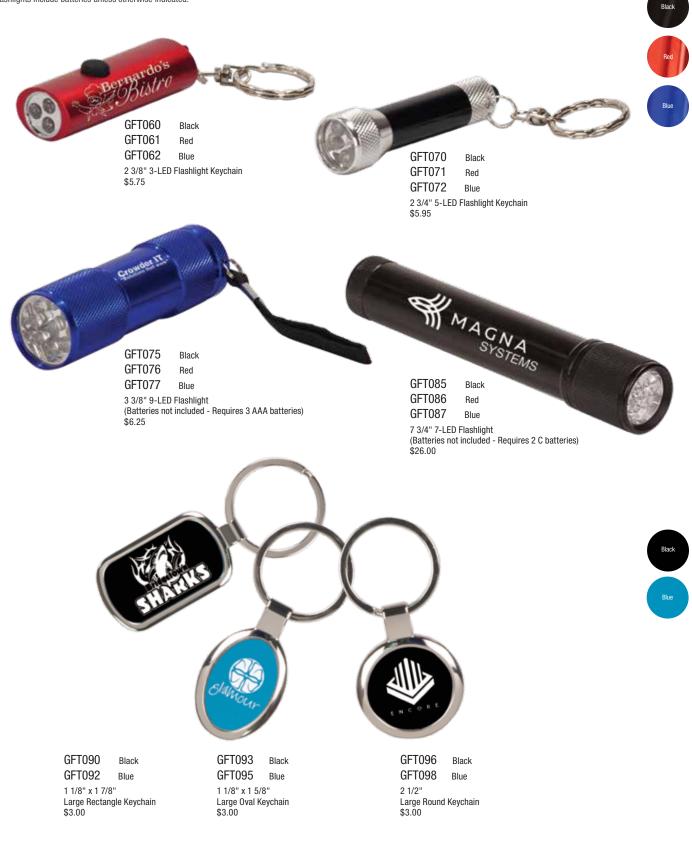

GCK402 6 1/2" Arch Glass Clock \$54.00

GCK403 6 1/4" Square Arch Glass Clock \$54.00

72

Laser Engraved Premier Crystal Clocks

We rise by Lifting Others.

- Robert Ingersoll

CRY6101L 5" Golf Crystal Clock \$105.00

CRY171 6" Crystal Clock \$125.00

CRY053 5 3/4" Crystal Clock \$155.00

CRY169 4 1/2" Round Crystal Clock \$55.00

CRY170 5 1/2" Arch Crystal Clock \$59.00

Custom Personalization

Laser Engraved Glass Clocks

Rick Norton

GCK003 7" Square Glass Clock with Top \$61.00

100

GCK001 6 1/4" Arch Glass Clock \$47.00

GCK002 6 1/4" Square Glass Clock \$47.00

Laser Engraved Executive Silver Or Gold Rosewood Piano Finish Clocks All Executive Piano Clocks are high quality, highly polished desk clocks with a glass front.

Custom Personalization

Time is not measured by clocks but by Manuerts. - Unknown

Can be personalized by laser engraving. Personalization cost is extra.

Laser Engraved Mahogany Finish & Glass Clocks

MF004 6 1/2" Gold Top Clock \$50.00

MF002 6 1/2" Square Arch Clock \$50.00

6 1/2" Arch Clock

\$50.00

Laser Engraved Black Glass Clocks

GCK201 61/4" Black Glass Arch Clock with base \$43.00

GCK202 6" Black Glass Arch Clock Self Standing \$43.00

Custom Personalization