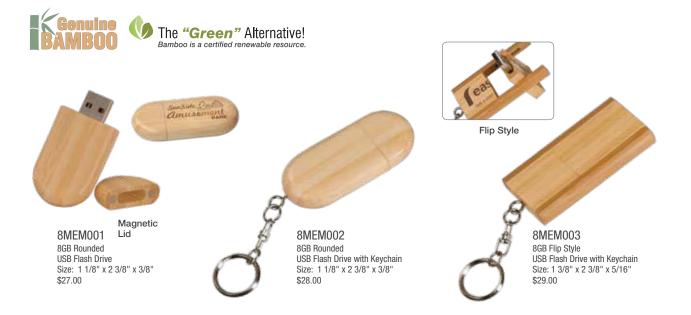

T133 5 3/4" x 6 1/2" Rosewood Piano Finish Wood & Glass Arch Clock with Metal Posts \$61.00

T136 5 3/4" x 6 1/2" Rosewood Piano Finish Wood & Glass Rectangle Clock with Metal Posts \$59.00

Custom Personalization