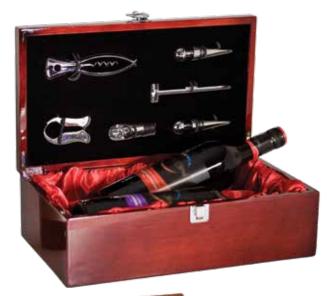

#### WBX02

14 1/4" x 8 1/8" x 4 3/4" Rosewood Piano Finish Double Wine Presentation Box with Tools (Wine bottles not included) \$200.00

WBX11 14 1/4" x 4 1/4" x 4 5/8" Rosewood Finish Single Wine Presentation Box with Tools (Wine bottle not included) \$35.00