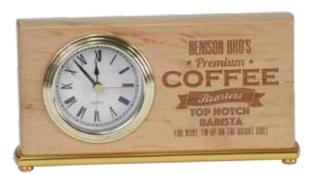

ocks

All Rosewood Piano Finish Clocks are high quality, highly polished desk clocks.



Custom Personalization





Laser Engraved Rosewood Piano Finish Clocks All Rosewood Piano Finish Clocks are high quality, highly polished desk clocks.



Always be a little

Kinder

than necessary. - James M. Barrie

T154 9" x 4 3/4" Desk Clock On Base with 2 Pens \$100.00



T005 4" x 5" Rectangle Desk Clock \$55.00



T006 4 1/2" x 5" Bell Shaped Desk Clock \$55.00

Custom Personalization

# Laser Engraved Rosewood Piano Finish Book Clock & Arch Clocks

All Rosewood Piano Finish Clocks are high quality, highly polished desk clocks.



T140 5 3/8" Rosewood Piano Finish Book Clock \$80.00



Shown Closed





T065 5 1/4" x 5 1/2" Beveled Arch Desk Clock \$65.00



#### Laser Engraved Desk Clocks







RA061 7 1/2" x 4" Red Alder Horizontal Desk Clock \$59.00



RA001 4" x 5" Red Alder Arch Desk Clock \$45.00





# Laser Engraved Red Alder Gift Boxes



## Laser Engraved Rosewood Finish Gift Boxes



Custom Personalization

Laser Engraved Rosewood Piano Finish Gift Boxes



Can be personalized by laser engraving. Personalization cost is extra.



#### Laser Engraved Wooden Pen/Pencil Cases Pens Sold Separately



CS205 6 3/4" x 1 7/8" Maple/Rosewood Magnetic Case \$15.00

Can be personalized by laser engraving. Personalization cost is extra.

6 3/4" x 2 1/8"

\$12.00

Bamboo Pen Case

Custom Personalization

# Laser Engraved Pens, Pencils & Letter Opener





# Laser Engraved Pens with Stylus



Confidence is the companion of Success.



LP830 series pens include a stylus for use with