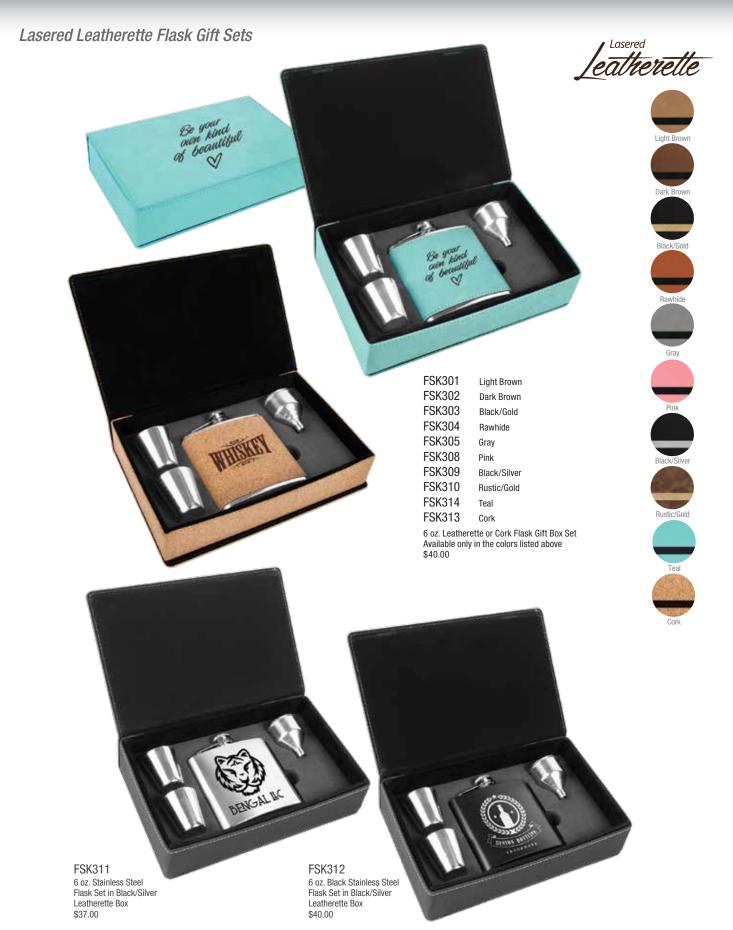

## Laser Engraved Flask Gift Sets

Custom Personalization

Lasered Leatherette Flasks

eatheriette

| FSK615         | Light Brown  |             |
|----------------|--------------|-------------|
| FSK616         | Dark Brown   |             |
| FSK617A        | Black/Gold   | Light Brown |
| FSK618         | Rawhide      |             |
| FSK619         | Gray         |             |
| FSK620         | Blue         |             |
| FSK621         | Rosé         | Dark Brown  |
| FSK622         | Pink         |             |
| FSK623         | Black/Silver |             |
| FSK624         | Rustic/Gold  | Black/Gold  |
| FSK626         | Teal         |             |
| FSK625         | Cork         |             |
| 6 oz. Leathere |              |             |
| \$16.00        |              | Rawhide     |
|                |              |             |

Laser Engraved Whiskey Stone Sets

Laser Engraved Stainless Steel Flasks

Laser Engraved Stainless Steel Flask Keychains