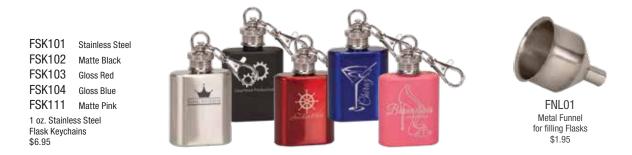

Laser Engraved Whiskey Stone Sets

Laser Engraved Stainless Steel Flasks

Laser Engraved Stainless Steel Flask Keychains

## Laser Engraved Flask

FSK701 6 oz. Stainless Steel Flask Insert Sold Separately \$12.00

Laser Engraved Decorative Textured Flasks

FSK612 6 oz. Stainless Steel Dark Gray/Orange \$15.00

FSK613 6 oz. Stainless Steel Light Black/Gold \$15.00