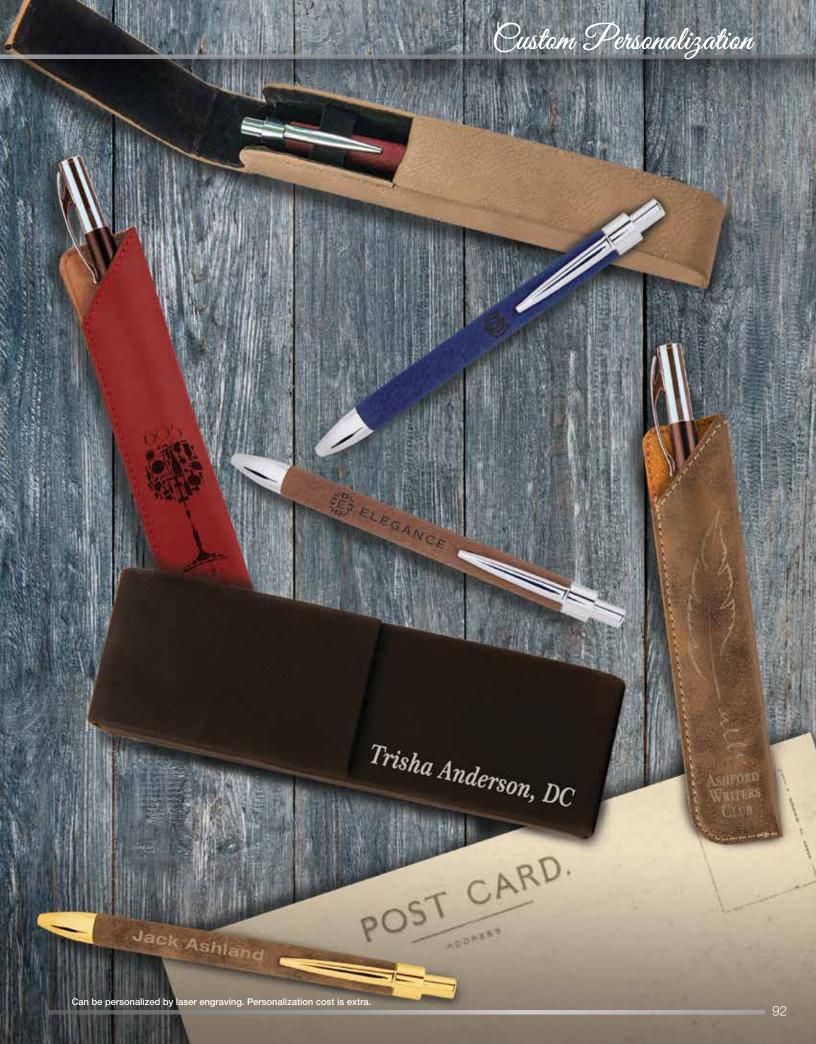

#### Laser Engraved Metal Photo Frames

Laser Engraved Premier Glass Mirror Frames

LMF546 4" x 6" Smooth Silver Photo Frame \$15.00

LMF557 5" x 7" Smooth Silver Photo Frame \$19.00

LMF5810 8" x 10" Smooth Silver Photo Frame \$32.00