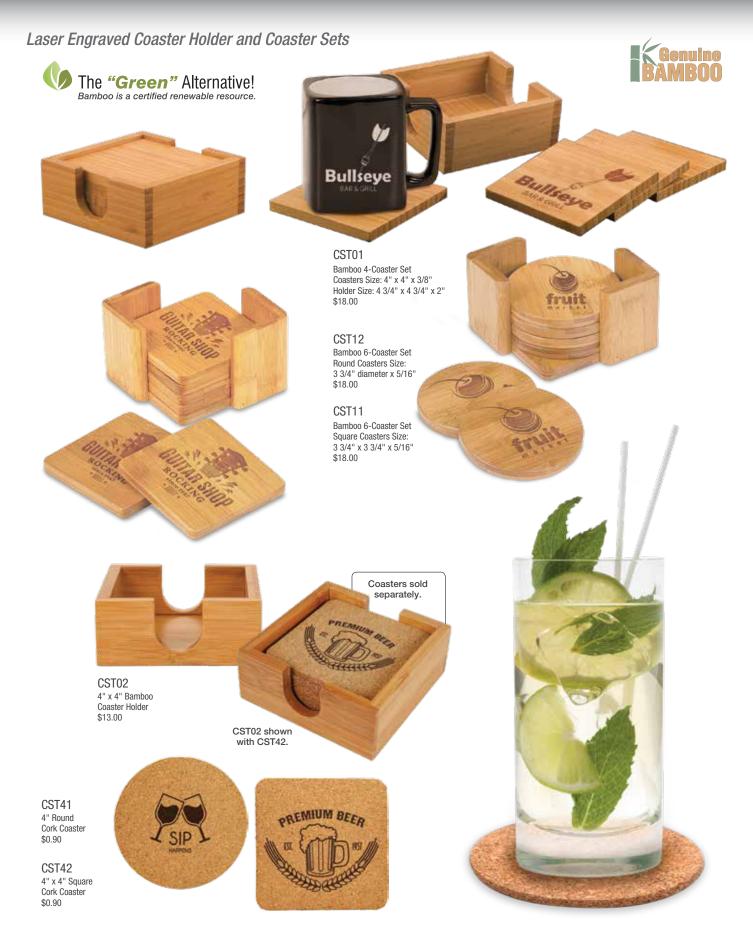

Matural Bamboo Gift Items

| 12     | Bamboo Coaster Sets & Coaster Holder        |
|--------|---------------------------------------------|
| 21     | Whiskey Stone Set                           |
| 26, 28 | Wine Gift Sets                              |
| 34     | Bamboo Cutting Boards & Utensils            |
| 35-37  | Cheese Set, Trivets, Cutting Boards & Gifts |
| 39     | Bamboo BBQ Utensils & Gift Sets             |
| 53     | Photo Frames                                |
| 64     | Rulers & Stapler                            |
| 87-88  | Pen Case & Pens                             |
| 104    | Business Card & Sticky Note Holder          |
| 107    | Flash Drives                                |