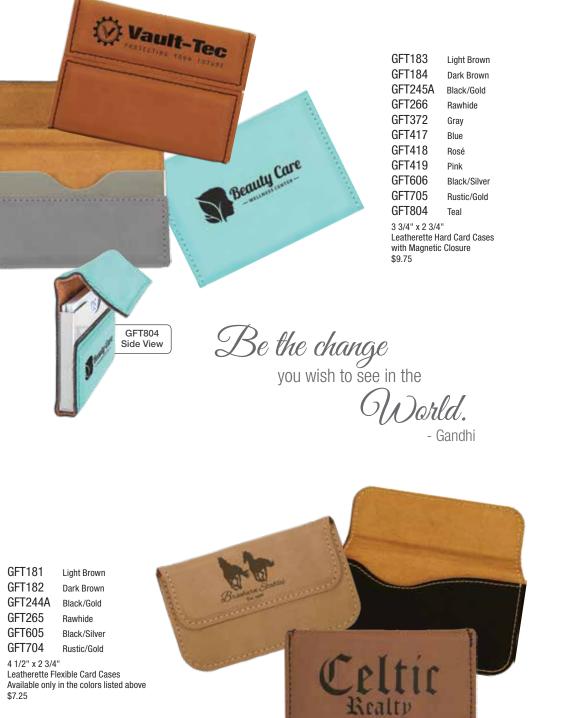

#### Laser Engraved Religious Gifts

Custom Personalization

Laser Engraved Premier Crystal Ornaments

SKY PRODUCTIONS **Seasons Greetings** 

Smiths

Geoffrey Glassworks Custom Window Designs

All Premier Crystal comes packaged in a lined gift box.

Act of iving something to others is

an art of flowering your

Heart. - Vinayak

CRY3617 CRY3627 CRY3621 CRY3618 CRY3619 CRY3623

**Oval Facet** Diamond **Rectangle Clipped Corners** Round Facet Octagon Hexagon 3" - 3 1/2" Crystal Ornaments \$19.00

Custom Personalization

Custom Personalization