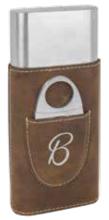

## Lasered Leatherette Cigar Cases & Shot Glasses

GFT1001 Light Brown GFT1002 Dark Brown GFT1003 Rawhide GFT1004 Gray GFT1005 Black/Silver GFT1006 Rustic/Silver GFT1007 Blue/Silver 2 7/8" x 6 5/8" Leatherette and Stainless Steel Cigar Case with Cutter Available only in the colors listed above \$40.00