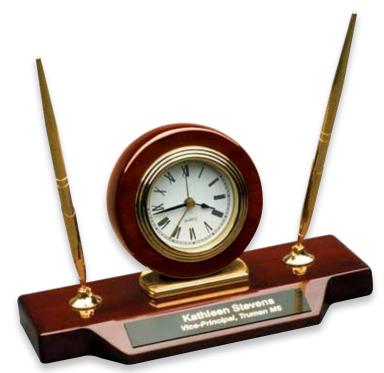

Self Standing \$43.00

Custom Personalization

# Laser Engraved Grand Piano Clocks

All Grand Piano Clocks are high quality, highly polished desk clocks.

If you cannot do

Great Things,

do small things in a

Great May. - Napoleon Hill

Thank you for your support! AMA Cancer Research Foundation

> Glenn McMannis Chuirman of the Board - 2004-2008

GP02 9 1/4" x 9" Grand Piano Step-Arch Clock \$225.00 GP03 13 1/4" x 9" Grand Piano Mantel Clock \$235.00 GP01 7 3/4" x 9" Grand Piano Arch Clock \$220.00



# Laser Engraved Rosewood or Black Piano Finish Clocks

All Rosewood Piano Finish Clocks are high quality, highly polished desk clocks.



Custom Personalization





Laser Engraved Rosewood Piano Finish Clocks All Rosewood Piano Finish Clocks are high quality, highly polished desk clocks.



Always be a little

Kinder

than necessary. - James M. Barrie

T154 9" x 4 3/4" Desk Clock On Base with 2 Pens \$100.00



T005 4" x 5" Rectangle Desk Clock \$55.00



T006 4 1/2" x 5" Bell Shaped Desk Clock \$55.00

Custom Personalization

# Laser Engraved Rosewood Piano Finish Book Clock & Arch Clocks

All Rosewood Piano Finish Clocks are high quality, highly polished desk clocks.



T140 5 3/8" Rosewood Piano Finish Book Clock \$80.00



Shown Closed





T065 5 1/4" x 5 1/2" Beveled Arch Desk Clock \$65.00



#### Laser Engraved Desk Clocks







RA061 7 1/2" x 4" Red Alder Horizontal Desk Clock \$59.00



RA001 4" x 5" Red Alder Arch Desk Clock \$45.00





# Laser Engraved Red Alder Gift Boxes



## Laser Engraved Rosewood Finish Gift Boxes



Custom Personalization

Laser Engrave