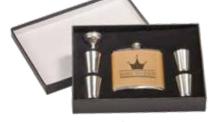

## Laser Engraved Flask Gift Sets

#### FSK652SETA 6 oz. Matte Black Stainless Steel Flask Set with Presentation Box. Includes Flask, 4 Shot Glasses & 1 Funnel. \$25.00

FSK655SETA 6 oz. Leather Stainless Steel Flask Set with Presentation Box. Includes Flask, 4 Shot Glasses & 1 Funnel. \$26.00

#### FSK661SETA

6 oz. Matte Pink Stainless Steel Flask Set with Presentation Box. Includes Flask, 4 Shot Glasses & 1 Funnel. \$25.00 FSK651SETA 6 oz. Stainless Steel Flask Set with Presentation Box. Includes Flask, 4 Shot Glasses & 1 Funnel. \$23.00

6 oz. Stainless Steel Flask Set with wood Presentation Box. Includes Flask, 4 Shot Glasses & 1 Funnel. \$38.00

FSK12 6 oz. Matte Black Stainless Steel Flask Set with wood Presentation Box. Includes Flask, 4 Shot Glasses & 1 Funnel. \$40.00