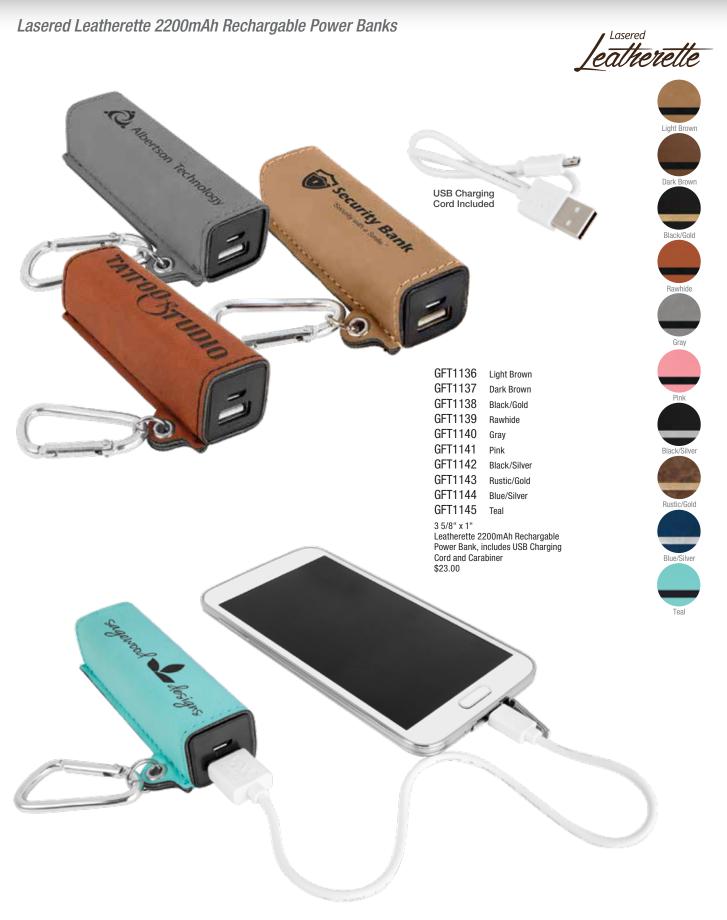

# BRISTOL UNIVERSI

Lasered Leatherette & Cork Journals & Holder/Easels

Custom Personalization

#### Laser Engraved Teacher Gifts

Every day do something that will Inch you closer to a better tomorrowi

GFT052 6" Bamboo Ruler \$1.50

# Mrs. Taylor ... Thank You for helping me GROW!

GFT053 12" Bamboo Ruler \$3.00

The giving of Lave

is an education in itself. - Eleanor Roosevelt

## Thank You for Helping Me Grow This Year!

CRY1493M 6 1/4" x 5 1/2" Crystal Apple with Base \$87.00 Mrs. Taylor

CRY3614L 3 3/4" x 3 1/2" Crystal Apple \$48.00