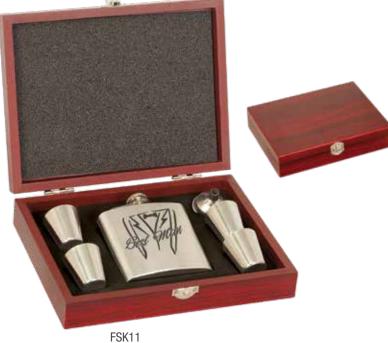

Coaster Set $\$23.00$ |              |

Light Brown Dark Brown Black/Gold Rawhide Gray Blue Blue Rosé Pink Black/Silver Rustic/Gold Teal Cork

Custom Personalization THE SALE MAL COMMERCIAL REALTY rab FRESH SEAFOOD HOUSE WINE WINE 》"你你能能了!!



## Laser Engraved Flask Gift Sets



#### FSK652SETA 6 oz. Matte Black Stainless Steel Flask Set with Presentation Box. Includes Flask, 4 Shot Glasses & 1 Funnel. \$25.00



FSK655SETA 6 oz. Leather Stainless Steel Flask Set with Presentation Box. Includes Flask, 4 Shot Glasses & 1 Funnel. \$26.00





#### FSK661SETA

6 oz. Matte Pink Stainless Steel Flask Set with Presentation Box. Includes Flask, 4 Shot Glasses & 1 Funnel. \$25.00 FSK651SETA 6 oz. Stainless Steel Flask Set with Presentation Box. Includes Flask, 4 Shot Glasses & 1 Funnel. \$23.00



6 oz. Stainless Steel Flask Set with wood Presentation Box. Includes Flask, 4 Shot Glasses & 1 Funnel. \$38.00



FSK12 6 oz. Matte Black Stainless Steel Flask Set with wood Presentation Box. Includes Flask, 4 Shot Glasses & 1 Funnel. \$40.00

Custom Personalization

## Laser Engraved Gifts & Promotions

#### MRT01

Rosewood Finish Martini Set Includes Shaker, Jigger, Strainer, Stirrer & Tongs Size: 11 5/8" x 10 3/8" x 4" \$85.00

#### FSK01 Rosewood Finish Flask Set Includes Flask, Funnel, Shot Glass, Deck of Cards & 5 Dice Size: 8 1/4" x 8 1/4" x 2 3/8"

\$38.00

HMD01

Rosewood Piano Finish Humidor with Hygrometer & Humidifier Inside of box made of "Spanish Cedar" (Cigars not included) Size: 9 1/2" x 7 1/4" x 2" \$110.00



LL20 Chrome Lighter in Black Tin Insert Sold Separately \$24.