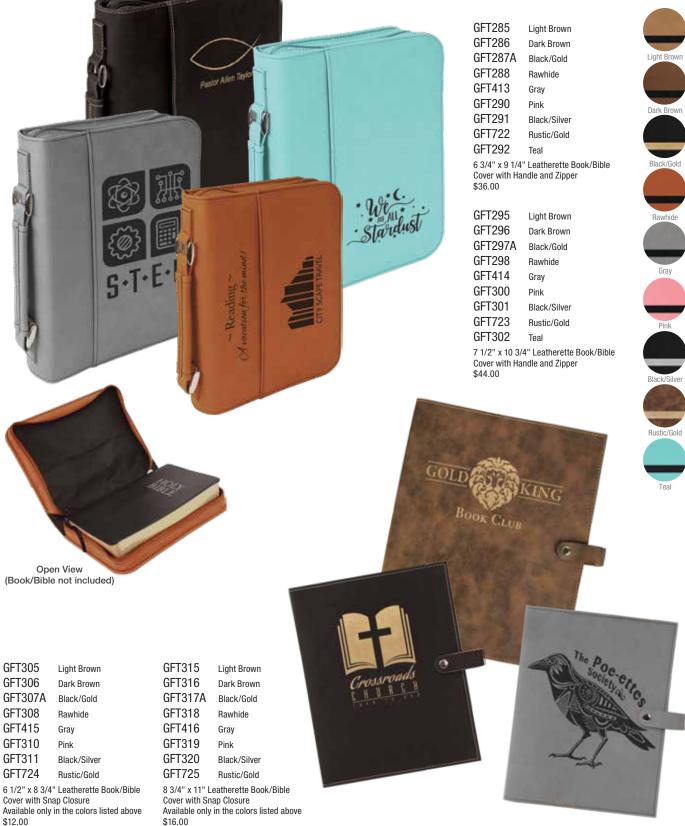

LMF546 4" x 6" Smooth Silver Photo Frame \$15.00

LMF557 5" x 7" Smooth Silver Photo Frame \$19.00

LMF5810 8" x 10" Smooth Silver Photo Frame \$32.00



LMF646 4" x 6" Smooth Black Photo Frame \$16.00

LMF657 5" x 7" Smooth Black Photo Frame \$20.00

LMF6810 8" x 10" Smooth Black Photo Frame \$33.00



GMF146G Gold GMF146S Silver 4" x 6" Glass Mirror Photo Frames with Gold or Silver Accent Edging \$21.00

 
 GMF157G
 Gold

 GMF157S
 Silver

 5" x 7" Glass Mirror Photo Frames with Gold or Silver Accent Edging \$25.00

GMF1810G Gold GMF1810S Silver 8" x 10" Glass Mirror Photo Frames with Gold or Silver Accent Edging \$43.00

Custom Personalization



Can be personalized by laser engraving. Personalization cost is extra.



Lasered Leatherette Book/Bible Covers with Zipper or Snap



Teal







Lasered Leatherette & Cork Portfolios



GFT212 Light Brown GFT213 Dark Brown GFT254A Black/Gold Light Brown GFT275 Rawhide GFT388 Gray **GFT389** Blue GFT390 Rosé Dark Brown GFT391 Pink GFT613 Black/Silver GFT714 Rustic/Gold Black/Gold GFT806 Teal GFT783 Cork 7" x 9" Rawhide Gray Blue Blue Rosé Pink Black/Silver Leatherette or Cork Small Portfolio \$23.00 **GFT185** Light Brown **GFT186** Dark Brown GFT246A Black/Gold GFT267 Rawhide **GFT346** Gray GFT347 Blue GFT348 Rosé **GFT349** Pink GFT612 Black/Silver **GFT706** Rustic/Gold **GFT807** Teal GFT784 Cork 9 1/2" x 12" Leatherette or Cork Portfolio \$38.00 Rustic/Gold Teal GLOBAL NUCLEUSINC RADIO ASHBY TAYLOR Cork MEN'S WEAR

Open View (Includes notepad)

Custom Personalization



Can be personalized by laser engraving



Lasered L