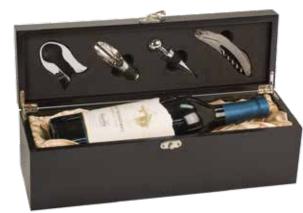

## Laser Engraved Wine Gift Sets

WBX12 14 1/4" x 4 1/4" x 4 5/8" Rosewood Finish Single Wine Presentation Box with Tools (Wine bottle not included) \$35.00

WBX21 14 1/4" x 4 1/4" x 4 5/8" Matte Black Finish Single Wine Presentation Box with Tools (Wine bottle not included) \$35.00