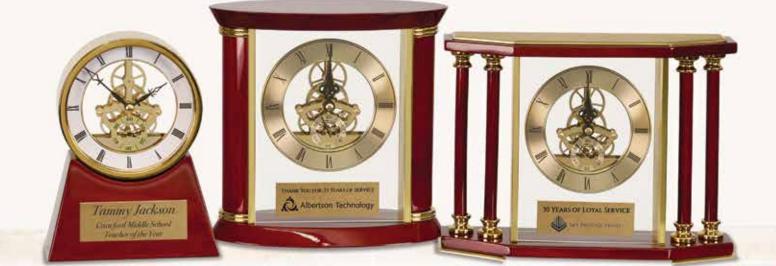

6 1/4" Square Arch Glass Clock \$54.00

72



Laser Engraved Premier Crystal Clocks

We rise by Lifting Others.

- Robert Ingersoll



CRY6101L 5" Golf Crystal Clock \$105.00



CRY171 6" Crystal Clock \$125.00



CRY053 5 3/4" Crystal Clock \$155.00



CRY169 4 1/2" Round Crystal Clock \$55.00



CRY170 5 1/2" Arch Crystal Clock \$59.00



Custom Personalization

Laser Engraved Glass Clocks

Rick Norton

GCK003 7" Square Glass Clock with Top \$61.00

100





GCK001 6 1/4" Arch Glass Clock \$47.00



GCK002 6 1/4" Square Glass Clock \$47.00



Laser Engraved Executive Silver Or Gold Rosewood Piano Finish Clocks All Executive Piano Clocks are high quality, highly polished desk clocks with a glass front.



Custom Personalization

Time is not measured by clocks but by Manuerts. - Unknown



Can be personalized by laser engraving. Personalization cost is extra.



Laser Engraved Mahogany Finish & Glass Clocks





MF004 6 1/2" Gold Top Clock \$50.00



MF002 6 1/2" Square Arch Clock \$50.00

6 1/2" Arch Clock

\$50.00

Laser Engraved Black Glass Clocks



GCK201 61/4" Black Glass Arch Clock with base \$43.00



GCK202 6" Black Glass Arch Clock Self Standing \$43.00

Custom Personalization

# Laser Engraved Grand Piano Clocks

All Grand Piano Clocks are high quality, highly polished desk clocks.

If you cannot do

Great Things,

do small things in a

Great May. - Napoleon Hill

Thank you for your support! AMA Cancer Research Foundation

> Glenn McMannis Chuirman of the Board - 2004-2008

GP02 9 1/4" x 9" Grand Piano Step-Arch Clock \$225.00 GP03 13 1/4" x 9" Grand Piano Mante