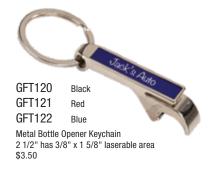

1 1/2" x 2 1/4" Rectangle and 1 1/4" x 4" Pear MAGNETIC Wooden Bottle Opener

\$18.00

GFT511M Maple GFT511R Rosewood 1 3/4" x 1 3/4" Square Wooden Keychain 3' Tape Measure \$18.00



Bob's Fix It shop

**GFT059** 1-Sided 16' Black/Silver Tape Measure with Belt Clip Insert Sold Separately \$13.50





**GFT058** 2-Sided 6' Black Tape Measure Keychain Insert Sold Separately \$6.50



Custom Personalization





#### Laser Engraved Promotional Gifts





3" 4-Function Bottle Opener & Keychain (Knife, File, Screwdriver & Bottle Opener) \$6.50





 GFT020
 Black

 GFT021
 Red

 GFT022
 Blue

 2 1/8" 6-Function Keychain

 (Bottle Opener, Scissors, 1 1/4" Ruler, Small Screwdriver, File & Knife)



 GFT080
 Black

 GFT081
 Red

 GFT082
 Blue

 3 1/4" Tire Pressure Gauge with Keychain

 \$2.50



Custom Personalization





Laser Engraved Promotional Gift Items

Flashlights include batteries unless otherwise indicated.



# Custom Personalization

## Laser Engraved Promotional Gift Items



Can be personalized by laser engraving. Personalization cost is extra.