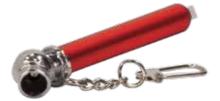

C -

GFT505M GFT505R GFT506M GFT506R

Rosewood Rectangle Maple Pear Rosewood Pear

Maple Rectangle

1 1/2" x 2 1/4" Rectangle and 1 1/4" x 4" Pear MAGNETIC Wooden Bottle Opener

\$18.00

GFT511M Maple GFT511R Rosewood 1 3/4" x 1 3/4" Square Wooden Keychain 3' Tape Measure \$18.00



Bob's Fix It shop

**GFT059** 1-Sided 16' Black/Silver Tape Measure with Belt Clip Insert Sold Separately \$13.50





**GFT058** 2-Sided 6' Black Tape Measure Keychain Insert Sold Separately \$6.50



Custom Personalization





#### Laser Engraved Promotional Gifts





3" 4-Function Bottle Opener & Keychain (Knife, File, Screwdriver & Bottle Opener) \$6.50





 GFT020
 Black

 GFT021
 Red

 GFT022
 Blue

 2 1/8" 6-Function Keychain

 (Bottle Opener, Scissors, 1 1/4" Ruler, Small Screwdriver, File & Knife)



 GFT080
 Black

 GFT081
 Red

 GFT082
 Blue

 3 1/4" Tire Pressure Gauge with Keychain

 \$2.50



Custom Personalization





Laser Engraved Promotional Gift Items

Flashlights include batteries unless otherwise indicated.



# Custom Personalization

## Laser Engraved Promotional Gift Items



Can be personalized by laser engraving. Personalization cost is extra.