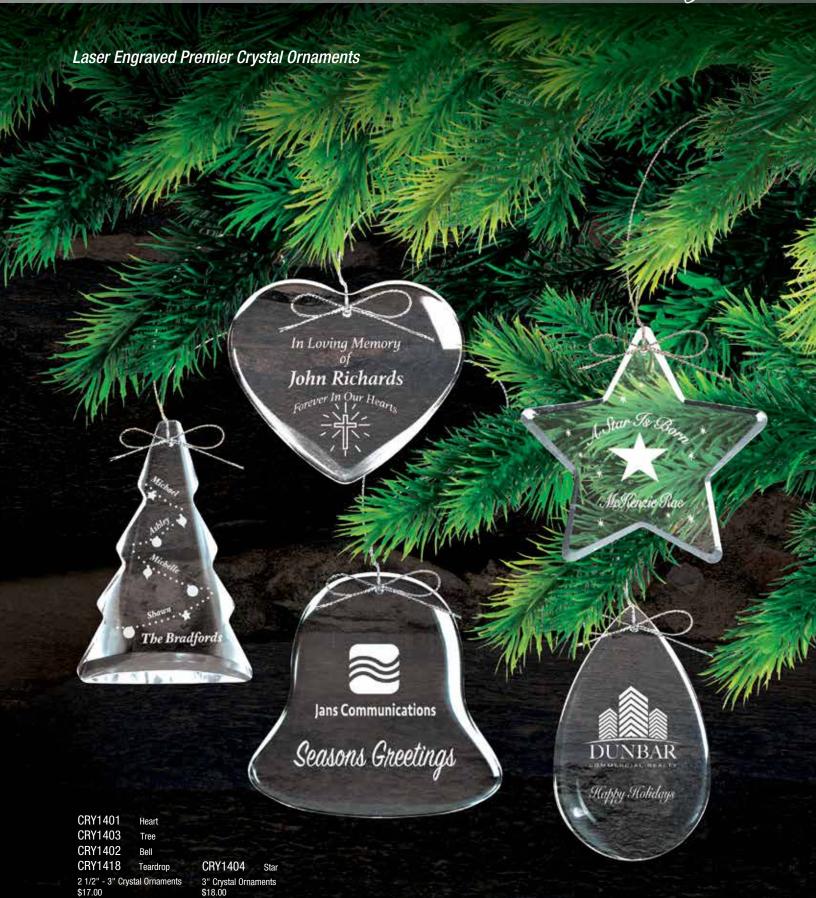

GFT053 12" Bamboo Ruler \$3.00

The giving of Lave

is an education in itself. - Eleanor Roosevelt

## Thank You for Helping Me Grow This Year!

CRY1493M 6 1/4" x 5 1/2" Crystal Apple with Base \$87.00 Mrs. Taylor

CRY3614L 3 3/4" x 3 1/2" Crystal Apple \$48.00



#### Laser Engraved Religious Gifts



Custom Personalization





Laser Engraved Premier Crystal Ornaments

SKY PRODUCTIONS **Seasons Greetings** 

Smiths

Geoffrey Glassworks Custom Window Designs

All Premier Crystal comes packaged in a lined gift box.





Act of iving something to others is

an art of flowering your

Heart. - Vinayak

CRY3617 CRY3627 CRY3621 CRY3618 CRY3619 CRY3623

**Oval Facet** Diamond **Rectangle Clipped Corners** Round Facet Octagon Hexagon 3" - 3 1/2" Crystal Ornaments \$19.00

Custom Personalization





Custom Personalization





#### Laser Engraved Glass Clocks



GCK101 6 1/4" Arch Glass Clock with Black Border \$41.00



GCK102 6 1/4" Square Arch Glass Clock with Black Border \$41.00



T138 6 3/4" x 7 1/8" Rosewood Piano Finish Wood & Glass Clock with Bevel Columns & Metal Base \$61.00



T133 5 3/4" x 6 1/2" Rosewood Piano Finish Wood & Glass Arch Clock with Metal Posts \$61.00



T136 5 3/4" x 6 1/2" Rosewood Piano Finish Wood & Glass Rectangle Clock with Metal Posts \$59.00

Custom Personalization

Laser Engraved Glass Clocks

To give Anything

less than your

Best

is to sacrifice the gift.

- Steve Prefontaine



Diane Rosant Regional Manager of the Year

GCK401 6 1/2" Clipped Corner Glass Clock \$54.00



GCK402 6 1/2" Arch Glass Clock \$54.00



GCK403 6 1/4" Square Arch G