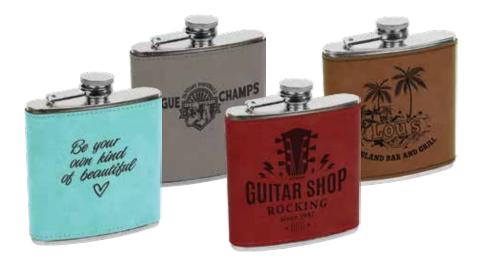

Custom Personalization

Lasered Leatherette Flasks

eatheriette

| FSK615         | Light Brown  |             |
|----------------|--------------|-------------|
| FSK616         | Dark Brown   |             |
| FSK617A        | Black/Gold   | Light Brown |
| FSK618         | Rawhide      |             |
| FSK619         | Gray         |             |
| FSK620         | Blue         |             |
| FSK621         | Rosé         | Dark Brown  |
| FSK622         | Pink         |             |
| FSK623         | Black/Silver |             |
| FSK624         | Rustic/Gold  | Black/Gold  |
| FSK626         | Teal         |             |
| FSK625         | Cork         |             |
| 6 oz. Leathere |              |             |
| \$16.00        |              | Rawhide     |
|                |              |             |