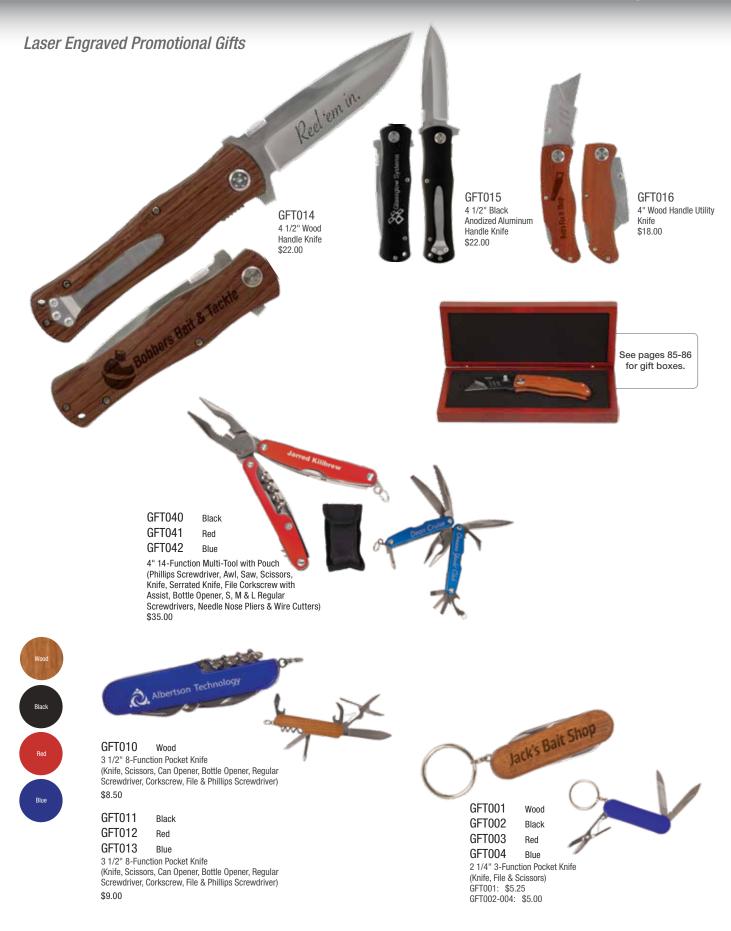

and 1 1/4" x 4" Pear MAGNETIC Wooden Bottle Opener

\$18.00

GFT511M Maple GFT511R Rosewood 1 3/4" x 1 3/4" Square Wooden Keychain 3' Tape Measure \$18.00



Bob's Fix It shop

**GFT059** 1-Sided 16' Black/Silver Tape Measure with Belt Clip Insert Sold Separately \$13.50





**GFT058** 2-Sided 6' Black Tape Measure Keychain Insert Sold Separately \$6.50



Custom Personalization





#### Laser Engraved Promotional Gifts





3" 4-Function Bottle Opener & Keychain (Knife, File, Screwdriver & Bottle Opener) \$6.50





 GFT020
 Black

 GFT021
 Red

 GFT022
 Blue

 2 1/8" 6-Function Keychain

 (Bottle Opener, Scissors, 1 1/4" Ruler, Small Screwdriver, File & Knife)



 GFT080
 Black

 GFT081
 Red

 GFT082
 Blue

 3 1/4" Tire Pressure Gauge with Keychain

 \$2.50



Custom Personalization





Laser Engraved Promotional Gift Items

Flashlights include batteries unless otherwise indicated.



# Custom Personalization

## Laser Engraved Promotional Gift Items



Can be personalized by laser engraving. Personalization cost is extra.