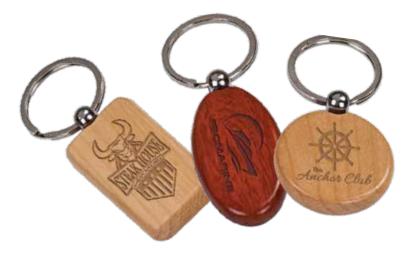

GCK402 6 1/2" Arch Glass Clock \$54.00

GCK403 6 1/4" Square Arch Glass Clock \$54.00

72

Laser Engraved Premier Crystal Clocks

We rise by Lifting Others.

- Robert Ingersoll

CRY6101L 5" Golf Crystal Clock \$105.00