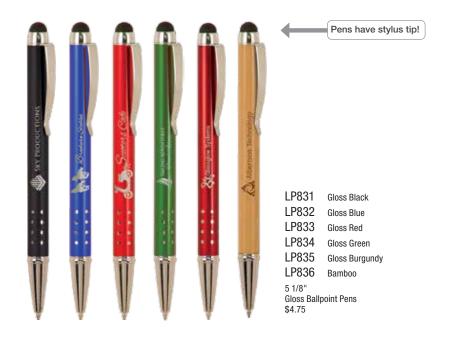

065 5 1/4" x 5 1/2" Beveled Arch Desk Clock \$65.00



#### Laser Engraved Desk Clocks







RA061 7 1/2" x 4" Red Alder Horizontal Desk Clock \$59.00



RA001 4" x 5" Red Alder Arch Desk Clock \$45.00





# Laser Engraved Red Alder Gift Boxes



## Laser Engraved Rosewood Finish Gift Boxes



Custom Personalization

Laser Engraved Rosewood Piano Finish Gift Boxes



Can be personalized by laser engraving. Personalization cost is extra.



#### Laser Engraved Wooden Pen/Pencil Cases Pens Sold Separately



CS205 6 3/4" x 1 7/8" Maple/Rosewood Magnetic Case \$15.00

Can be personalized by laser engraving. Personalization cost is extra.

6 3/4" x 2 1/8"

\$12.00

Bamboo Pen Case

Custom Personalization

# Laser Engraved Pens, Pencils & Letter Opener





# Laser Engraved Pens with Stylus



Confidence is the companion of Success.



LP830 series pens include a stylus for use with any touch screen device.

# Laser Engraved Anodized Aluminum Pens



Custom Personalization

# Laser Engraved Anodized Aluminum Pens



LP501 Black LP502 Blue LP504 Burgundy 5 1/2" Gloss Ballpoint Pens with Rubber Gripper \$11.50



CS103 6 1/4" x 2 1/4" Velvet Lined Case \$14.00



CS104 6 1/4" x 1 1/8" Velvet Sleeve \$0.90



CS105 6 1/4" x 1 1/4" Plastic Case \$2.50





#### Lasered Leatherette Pens & Pen Cases







Lasered Leatherette Pad/Pen & Eyeglass Cases





Custom Personalization

HOUSE Dinery



HASSEN OTICAL

Can be personalized by laser engraving. Personalization cost is extra.

OCEAN COMMERCIAL MEN

SIDE



# Lasered Leatherette Keychains & ID Holders

| ered Leathe