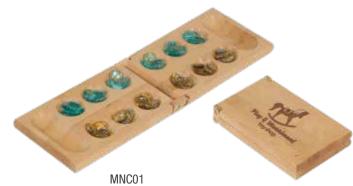

Laser Engraved Game Gift Sets

GLF02 7 3/4" x 6" x 2 1/4" Rosewood Finish Golf Box Holds 4 Sleeves of Golf Balls (Golf Balls Not Included) \$21.00

MINCU1 Mancala Set Includes Marbles Closed Size: 5 1/8" x 8 5/8" x 1 1/2" \$23.00