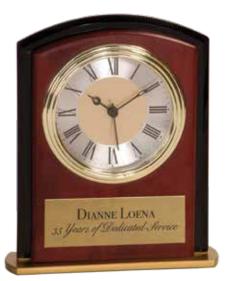

ck \$105.00



CRY171 6" Crystal Clock \$125.00



CRY053 5 3/4" Crystal Clock \$155.00



CRY169 4 1/2" Round Crystal Clock \$55.00



CRY170 5 1/2" Arch Crystal Clock \$59.00



Custom Personalization

Laser Engraved Glass Clocks

Rick Norton

GCK003 7" Square Glass Clock with Top \$61.00

100





GCK001 6 1/4" Arch Glass Clock \$47.00



GCK002 6 1/4" Square Glass Clock \$47.00



Laser Engraved Executive Silver Or Gold Rosewood Piano Finish Clocks All Executive Piano Clocks are high quality, highly polished desk clocks with a glass front.



Custom Personalization

Time is not measured by clocks but by Manuerts. - Unknown



Can be personalized by laser engraving. Personalization cost is extra.



Laser Engraved Mahogany Finish & Glass Clocks





MF004 6 1/2" Gold Top Clock \$50.00



MF002 6 1/2" Square Arch Clock \$50.00

6 1/2" Arch Clock

\$50.00

Laser Engraved Black Glass Clocks



GCK201 61/4" Black Glass Arch Clock with base \$43.00



GCK202 6" Black Glass Arch Clock Self Standing \$43.00

Custom Personalization

# Laser Engraved Grand Piano Clocks

All Grand Piano Clocks are high quality, highly polished desk clocks.

If you cannot do

Great Things,

do small things in a

Great May. - Napoleon Hill

Thank you for your support! AMA Cancer Research Foundation

> Glenn McMannis Chuirman of the Board - 2004-2008

GP02 9 1/4" x 9" Grand Piano Step-Arch Clock \$225.00 GP03 13 1/4" x 9" Grand Piano Mantel Clock \$235.00 GP01 7 3/4" x 9" Grand Piano Arch Clock \$220.00



# Laser Engraved Rosewood or Black Piano Finish Clocks

All Rosewood Piano Finish Clocks are hi