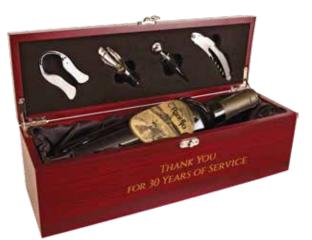

#### WBX02

14 1/4" x 8 1/8" x 4 3/4" Rosewood Piano Finish Double Wine Presentation Box with Tools (Wine bottles not included) \$200.00

WBX11 14 1/4" x 4 1/4" x 4 5/8" Rosewood Finish Single Wine Presentation Box with Tools (Wine bottle not included) \$35.00