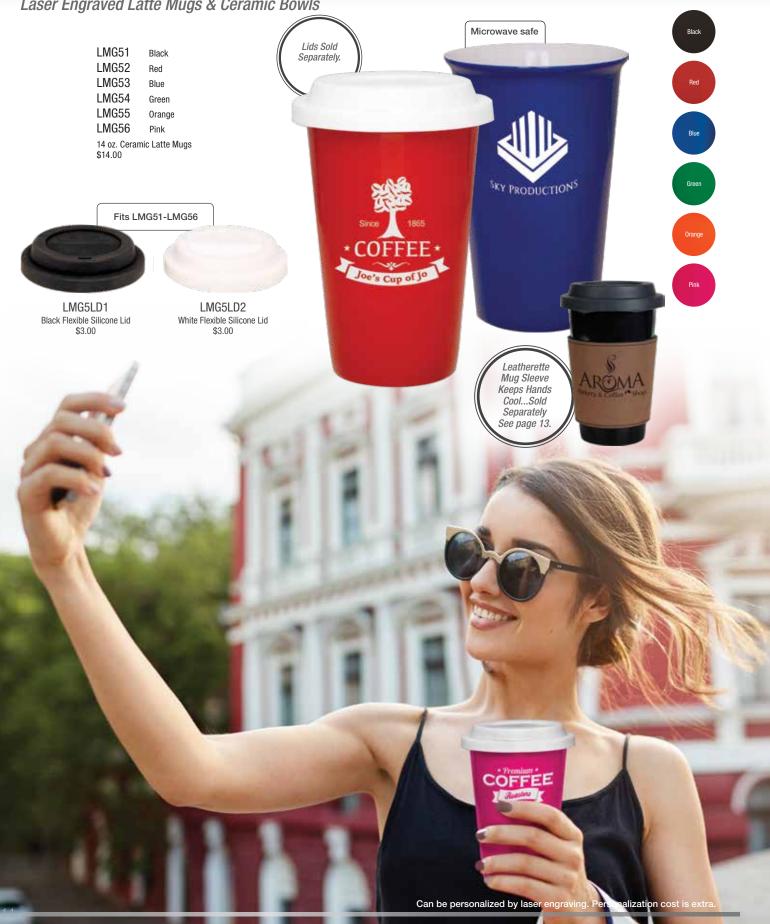

| LMG67                         | White/Black  |
|-------------------------------|--------------|
| LMG68                         | Silver/Black |
| 16 oz. Bistro Mugs<br>\$17.50 |              |

Laser Engraved Latte Mugs & Ceramic Bowls

\$10.00

Laser Engraved Square and Round Ceramic Mugs

LMG11 Black LMG12 Red LMG13 Blue 8 oz. Square Ceramic Mugs \$16.00

Custom Personalization

## Laser Engraved Bistro and Rounded Corner Ceramic Mugs

| LMG61                         | Black |
|-------------------------------|-------|
| LMG62                         | Red   |
| LMG63                         | Blue  |
| 16 oz. Bistro Mugs<br>\$15.00 |       |