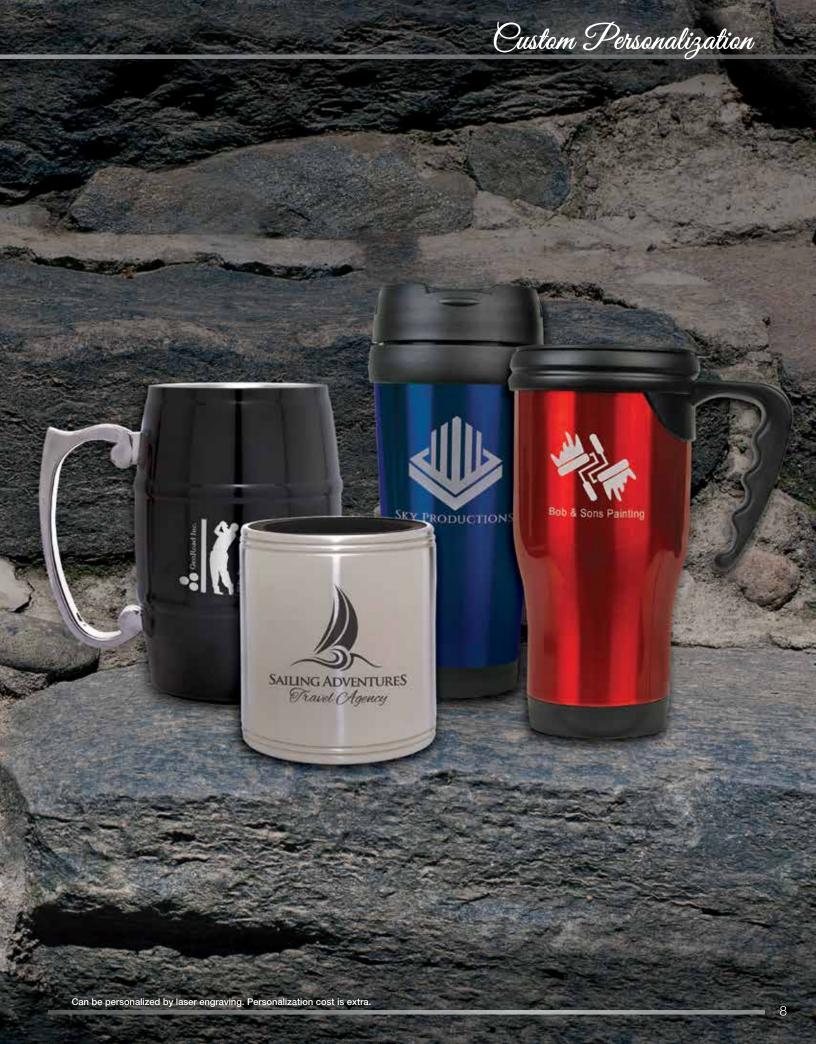

Custom Personalization

and dedication are a

Powerful

combination. - William Longgood

Flask and Wine Gift Sets

| 17-24 | Flask Gift Sets, Flasks & Accessories     |
|-------|-------------------------------------------|
| 18    | Cigar Humidor & Lighters                  |
| 19    | Leatherette Cigar Cases & Shot Glasses    |
| 21    | Whiskey Stone Sets                        |
| 25-33 | Wine Gift Sets, Tools, Bags & Accessories |

## Success is no accident. It is hard work, perseverance,

It is hard work, perseverance, learning, studying, sacrifice and most of all, LOVE of what you are doing. - Pelé

4

Can be personalized by laser engraving. Personalization cost is extra.