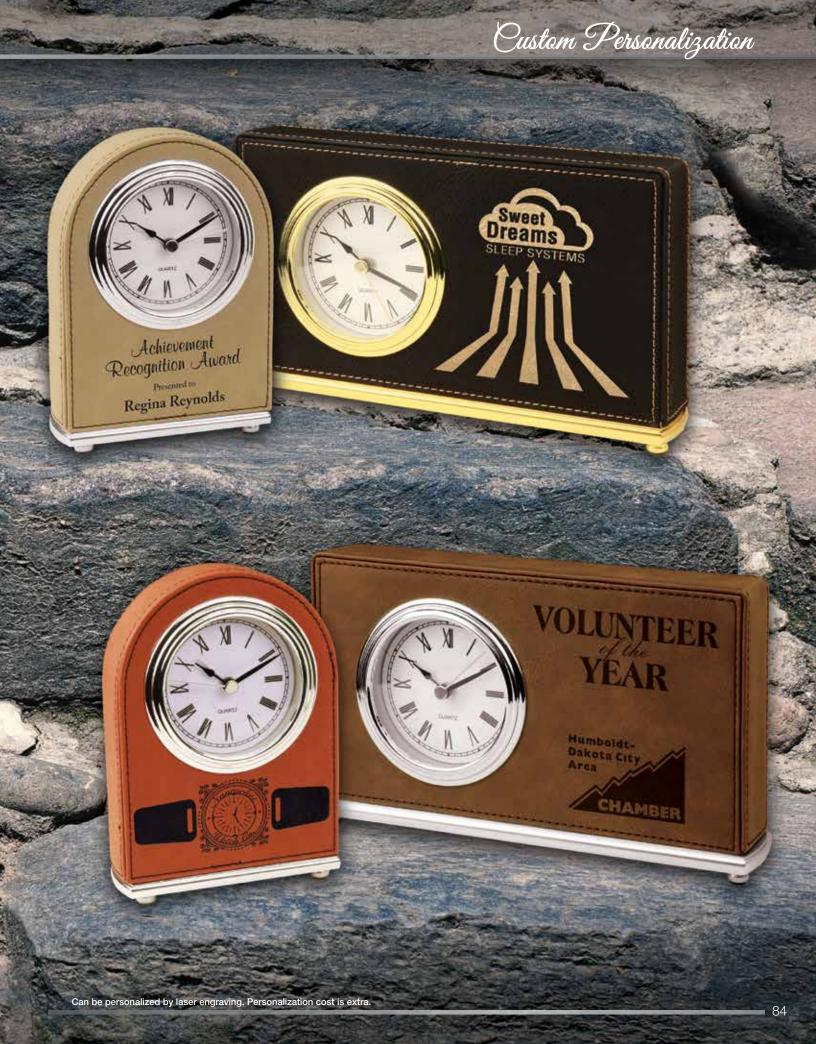

Laser Engraved Rosewood Piano Finish Clocks All Rosewood Piano Finish Clocks are high quality, highly polished desk clocks.



Always be a little

Kinder

than necessary. - James M. Barrie

T154 9" x 4 3/4" Desk Clock On Base with 2 Pens \$100.00



T005 4" x 5" Rectangle Desk Clock \$55.00



T006 4 1/2" x 5" Bell Shaped Desk Clock \$55.00

Custom Personalization

# Laser Engraved Rosewood Piano Finish Book Clock & Arch Clocks

All Rosewood Piano Finish Clocks are high quality, highly polished desk clocks.



T140 5 3/8" Rosewood Piano Finish Book Clock \$80.00



Shown Closed





T065 5 1/4" x 5 1/2" Beveled Arch Desk Clock \$65.00



#### Laser Engraved Desk Clocks







RA061 7 1/2" x 4" Red Alder Horizontal Desk Clock \$59.00



RA001 4" x 5" Red Alder Arch Desk Clock \$45.00





# Laser Engraved Red Alder Gift Boxes



## Laser Engraved Rosewood Finish Gift Boxes



Custom Personalization

Laser Engraved Rosewood Piano Finish Gift Boxes



Can be personalized by laser engraving. Personalization cost is extra.



#### Laser Engraved Wooden Pen/Pencil Cases Pens Sold Separately



CS205 6 3/4" x 1 7/8" Maple/Rosewood Magnetic Case \$15.00

Can be personalized by laser engraving. Personalization cost is extra.

6 3/4" x 2 1/8"

\$12.00

Bamboo Pen Case

Custom Personalization

# Laser Engraved Pens, Pencils & Letter Opener





# Laser Engraved Pens with Stylus



Confidence is the companion of Success.



LP830 series pens include a stylus for use with any touch screen device.

# Laser Engraved Anodized Aluminum Pens



Custom Personalization

# Laser Engraved A