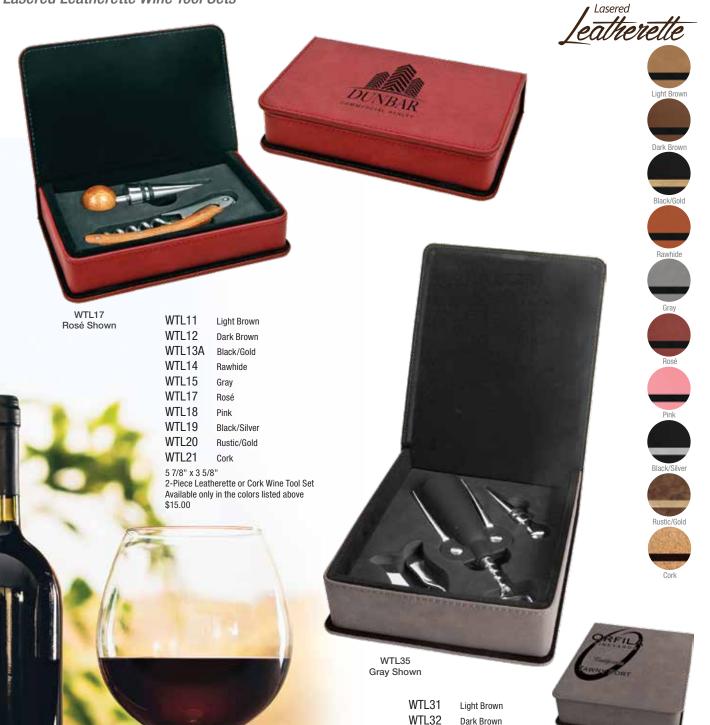

## Lasered Leatherette Wine Tool Sets

|                        | WTL51<br>WTL52<br>WTL53A<br>WTL54<br>WTL55<br>WTL57<br>WTL58<br>WTL59<br>WTL60<br>7" x 5 1/2"<br>4-Piece Leaa<br>Available on<br>\$24.00 |
|------------------------|------------------------------------------------------------------------------------------------------------------------------------------|
| WTL54<br>Rawhide Shown |                                                                                                                                          |

| WTL71  | Light Brown  |
|--------|--------------|
| WTL72  | Dark Brown   |
| WTL73A | Black/Gold   |
| WTL74  | Rawhide      |
| WTL75  | Gray         |
| WTL77  | Rosé         |
| WTL78  | Pink         |
| WTL79  | Black/Silver |
| WTL80  | Rustic/Gold  |
| WTL81  | Cork         |
|        |              |

10 1/2" x 8 3/8" 5-Piece Leatherette or Cork Wine Tool Set Available only in the colors listed above \$72.00

Light Brown

Dark Brown

Black/Gold

Rawhide

Gray

Rosé

Pink