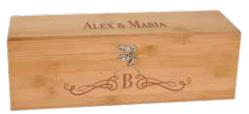

Maria &

GFT221 18" x 12" x 3/4" Bamboo Cutting Board Two-Tone Rectangle \$32.00

GFT220 13 1/2" x 11 1/2" x 3/4" Bamboo Cutting Board Two-Tone Rectangle \$24.00 GFT223 12" x 6" x 3/4" Two-Tone Bamboo Cutting Board with Metal Cheese Cutter \$20.00