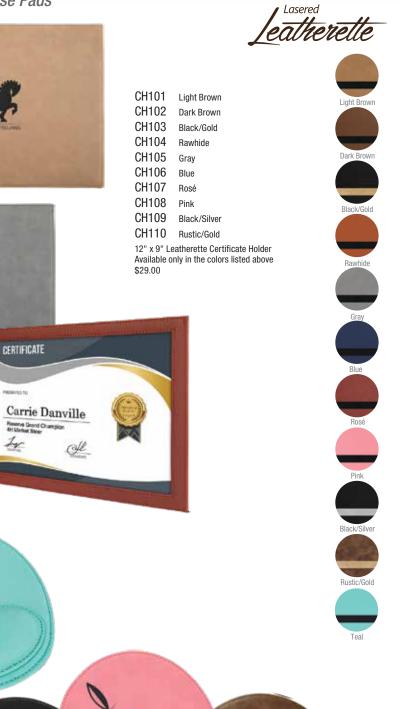

A Black/Gold Light Brown GFT275 Rawhide GFT388 Gray **GFT389** Blue GFT390 Rosé Dark Brown GFT391 Pink GFT613 Black/Silver GFT714 Rustic/Gold Black/Gold GFT806 Teal GFT783 Cork 7" x 9" Rawhide Gray Blue Blue Rosé Pink Black/Silver Leatherette or Cork Small Portfolio \$23.00 **GFT185** Light Brown **GFT186** Dark Brown GFT246A Black/Gold GFT267 Rawhide **GFT346** Gray GFT347 Blue GFT348 Rosé **GFT349** Pink GFT612 Black/Silver **GFT706** Rustic/Gold **GFT807** Teal GFT784 Cork 9 1/2" x 12" Leatherette or Cork Portfolio \$38.00 Rustic/Gold Teal GLOBAL NUCLEUSINC RADIO ASHBY TAYLOR Cork MEN'S WEAR

Open View (Includes notepad)

Custom Personalization



Can be personalized by laser engraving



Lasered Leatherette Certificate Holders & Mouse Pads

Shafford Writing College

Madison Gounty 4H



|                                                                                               | 1 Mar.       |  |
|-----------------------------------------------------------------------------------------------|--------------|--|
| GFT630                                                                                        | Light Brown  |  |
| GFT631                                                                                        | Dark Brown   |  |
| GFT632                                                                                        | Black/Gold   |  |
| GFT633                                                                                        | Rawhide      |  |
| GFT634                                                                                        | Gray