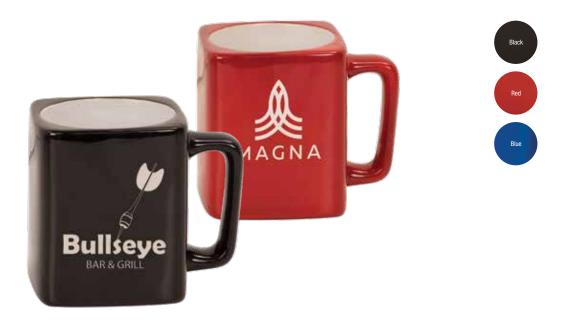

\$10.00

Laser Engraved Square and Round Ceramic Mugs

LMG11 Black LMG12 Red LMG13 Blue 8 oz. Square Ceramic Mugs \$16.00

Custom Personalization