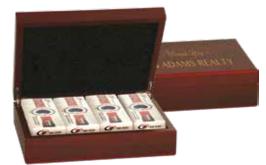

Custom Personalization

Laser Engraved Game Gift Sets

0

CRD01 7 1/2" x 4 1/2" x 1 5/8" Rosewood Finish Card & Dice Set Includes 2 Decks of Cards & 5 Dice \$28.00 Ц

46

15 1/4" x 7 1/2" x 2" Rosewood Finish Poker Set Includes 300 Commercial Grade Chips, 2 Decks of Cards & 5 Dice \$105.00