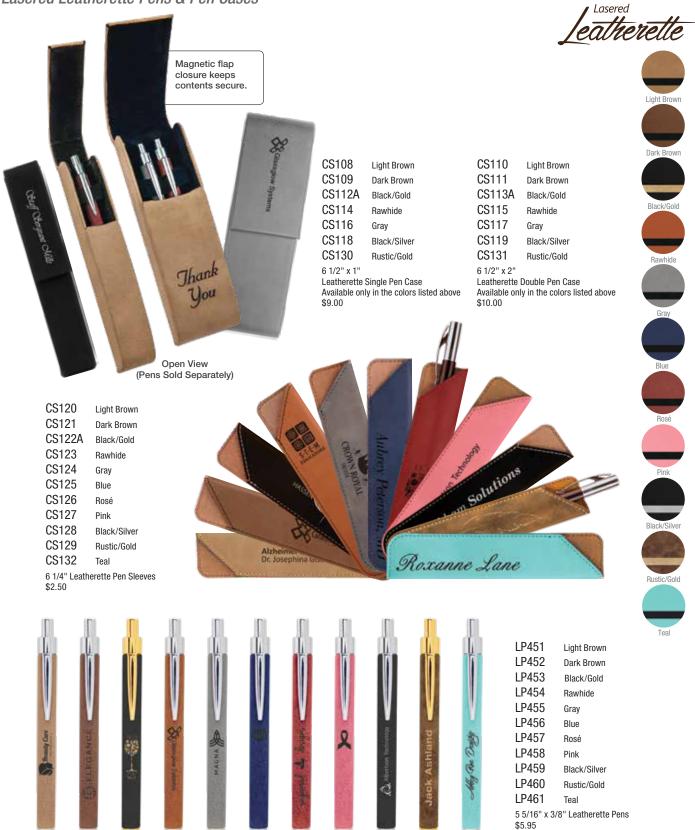

\$19.00

PTF457

Bamboo Photo Frame

Bamboo Photo Frame

PTF346 4" x 6" Round Corner Red Alder Photo Frame \$23.00

PTF357 5" x 7" Round Corner Red Alder Photo Frame \$27.00

PTF3810 8" x 10" Round Corner Red Alder Photo Frame \$47.00

**Tara Reynolds December Sales Leader** 

PTF4810 8" x 10"

\$32.00

Bamboo Photo Frame

M1 Abrams return to Camp Warhorse after securing "Route Chayenne" leading into Udaim, Iraq December 12, 2005

PTF246 4" x 6" Genuine Walnut Photo Frame \$39.00

PTF257 5" x 7" Genuine Walnut Photo Frame \$46.00

PTF2810 8" x 10" Genuine Walnut Photo Frame \$66.00

PTF2811 8 1/2" x 11" Genuine Walnut Photo Frame \$72.00

Custom Personalization