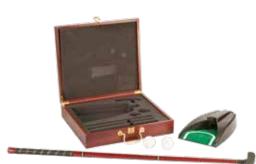

GLF01 13 3/4" x 12 1/8" x 3" Rosewood Finish Executive Golf Gift Set Includes 4-Piece Putter, 2 Golf Balls & Automatic Ball Return \$120.00

Assembles into full size golf putter.