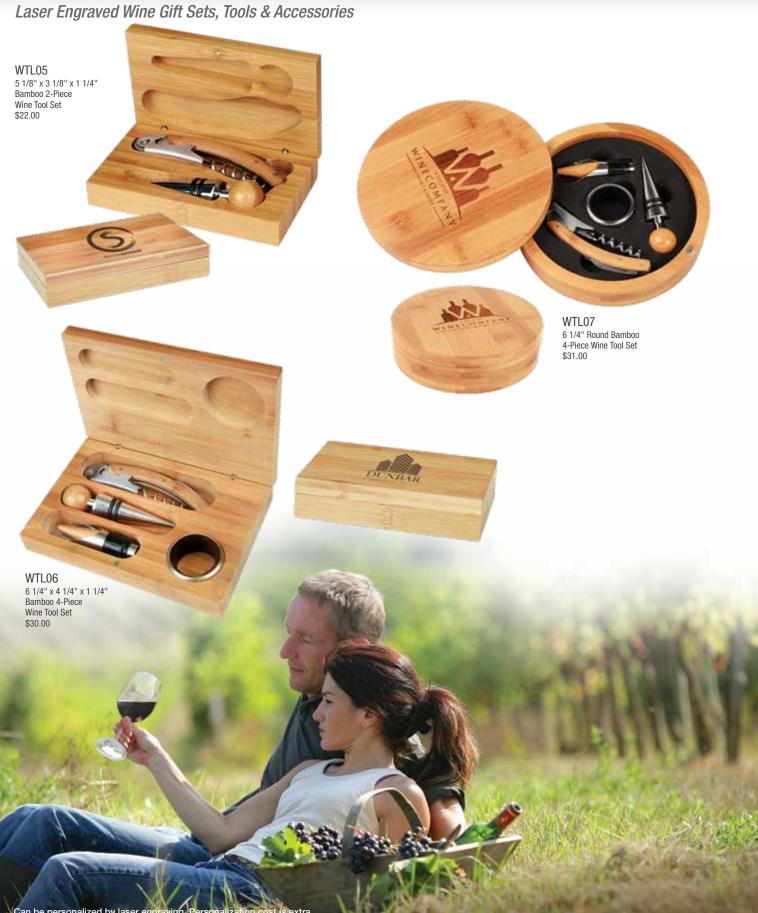

Laser Engraved Wine Gift Sets, Tools & Accessories

Custom Personalization

Can be personalized by laser engraving. P is extra.

Laser Engraved Wine Gift Sets

Success is not just what you

## Laser Engraved Wine Gift Sets

WBX12 14 1/4" x 4 1/4" x 4 5/8" Rosewood Finish Single Wine Presentation Box with Tools (Wine bottle not included) \$35.00

WBX21 14 1/4" x 4 1/4" x 4 5/8" Matte Black Finish Single Wine Presentation Box with Tools (Wine bottle not included) \$35.00

WBX31 14 1/4" x 4 1/4" x 4 3/4" Solid Bamboo Single Wine Presentation Box with Tools (Wine bottle not included) \$55.00

Lasered Leatherette Wine Tool Sets

1011

29

WTL33A

WTL34

WTL35

**WTL37** 