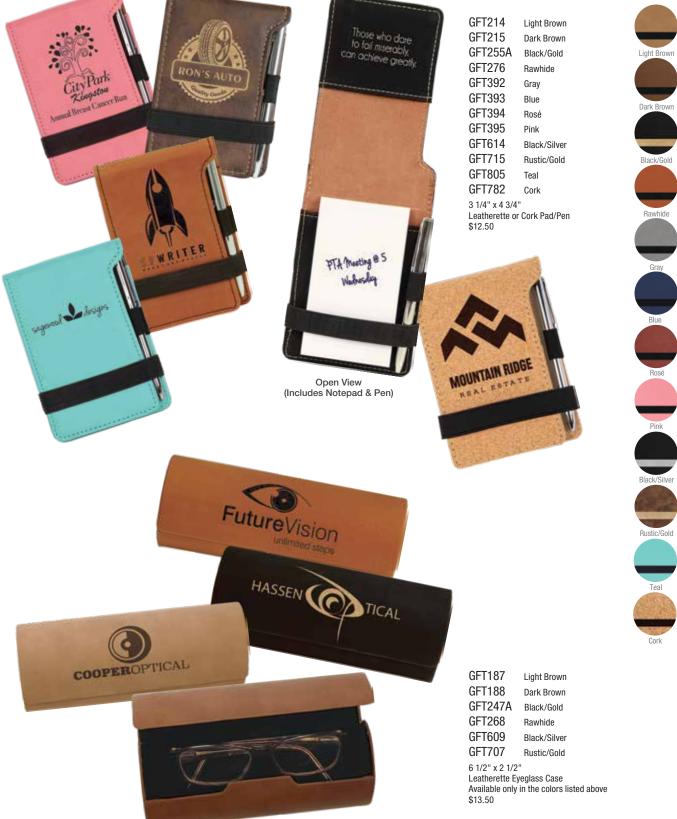

Custom Personalization

Lasered Leatherette & Cork Beverage Holders

leatherette

Light Brown

Dark Brown

Black/Gold

Rawhide Gray Blue Rosé Pink Black/Silver

Teal

Cork

| GFT191                   | Light Brown          |
|--------------------------|----------------------|
| GFT192                   | Dark Brown           |
| GFT249A                  | Black/Gold           |
| GFT270                   | Rawhide              |
| GFT374                   | Gray                 |
| GFT375                   | Blue                 |
| GFT376                   | Rosé                 |
| GFT377                   | Pink                 |
| GFT615                   | Black/Silver         |
| GFT709                   | Rustic/Gold          |
| GFT803                   | Teal                 |
| GFT780                   | Cork                 |
| 3 3/4" Leather<br>\$5.25 | ette Beverage Holder |