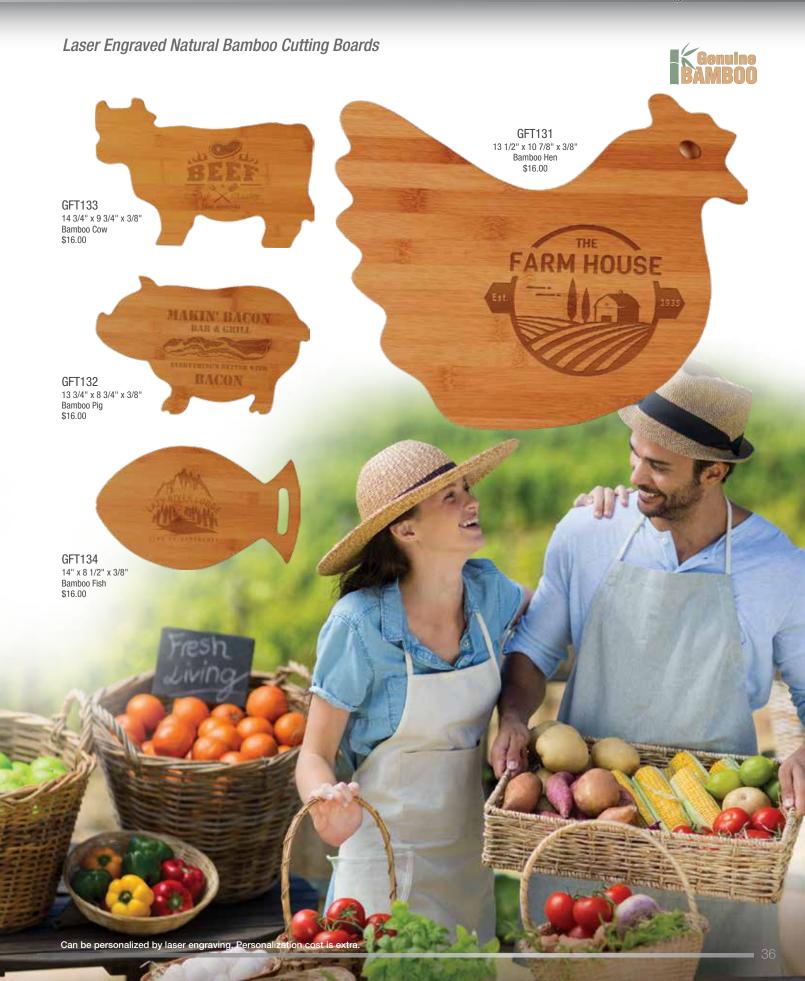

GFT115 Black Magnetic Clip/Bottle Opener Insert Sold Separately \$2.75 GFT018 2 3/4" Diameter Magnetic Wood Bottle Opener \$5.75

0)

Custom Personalization

Laser Engraved Natural Bamboo Cutting Boards & Utensils