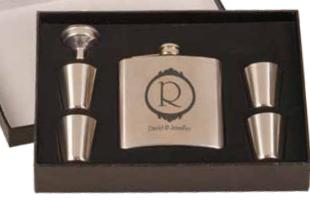

## Laser Engraved Flask Gift Sets

#### FSK652SETA 6 oz. Matte Black Stainless Steel Flask Set with Presentation Box. Includes Flask, 4 Shot Glasses & 1 Funnel. \$25.00

FSK655SETA 6 oz. Leather Stainless Steel Flask Set with Presentation Box. Includes Flask, 4 Shot Glasses & 1 Funnel. \$26.00

#### FSK661SETA

6 oz. Matte Pink Stainless Steel Flask Set with Presentation Box. Includes Flask, 4 Shot Glasses & 1 Funnel. \$25.00 FSK651SETA 6 oz. Stainless Steel Flask Set with Presentation Box. Includes Flask, 4 Shot Glasses & 1 Funnel. \$23.00

6 oz. Stainless Steel Flask Set with wood Presentation Box. Includes Flask, 4 Shot Glasses & 1 Funnel. \$38.00

FSK12 6 oz. Matte Black Stainless Steel Flask Set with wood Presentation Box. Includes Flask, 4 Shot Glasses & 1 Funnel. \$40.00