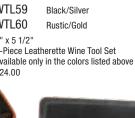

## Lasered Leatherette Wine Tool Sets

|                        | WTL51<br>WTL52<br>WTL53A<br>WTL54<br>WTL55<br>WTL57<br>WTL58<br>WTL59<br>WTL60<br>7" x 5 1/2"<br>4-Piece Leaa<br>Available on<br>\$24.00 |
|------------------------|------------------------------------------------------------------------------------------------------------------------------------------|
| WTL54<br>Rawhide Shown |                                                                                                                                          |

10 1/2" x 8 3/8" 5-Piece Leatherette or Cork Wine Tool Set Available only in the colors listed above \$72.00

Light Brown

Dark Brown

Black/Gold

Rawhide

Gray

Rosé

Pink