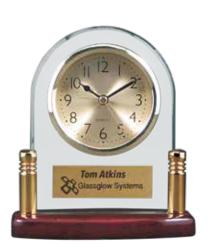

ts



Custom Personalization





Laser Engraved Premier Crystal Ornaments

SKY PRODUCTIONS **Seasons Greetings** 

Smiths

Geoffrey Glassworks Custom Window Designs

All Premier Crystal comes packaged in a lined gift box.





Act of iving something to others is

an art of flowering your

Heart. - Vinayak

CRY3617 CRY3627 CRY3621 CRY3618 CRY3619 CRY3623

**Oval Facet** Diamond **Rectangle Clipped Corners** Round Facet Octagon Hexagon 3" - 3 1/2" Crystal Ornaments \$19.00

Custom Personalization





Custom Personalization





#### Laser Engraved Glass Clocks



GCK101 6 1/4" Arch Glass Clock with Black Border \$41.00



GCK102 6 1/4" Square Arch Glass Clock with Black Border \$41.00



T138 6 3/4" x 7 1/8" Rosewood Piano Finish Wood & Glass Clock with Bevel Columns & Metal Base \$61.00



T133 5 3/4" x 6 1/2" Rosewood Piano Finish Wood & Glass Arch Clock with Metal Posts \$61.00



T136 5 3/4" x 6 1/2" Rosewood Piano Finish Wood & Glass Rectangle Clock with Metal Posts \$59.00

Custom Personalization

Laser Engraved Glass Clocks

To give Anything

less than your

Best

is to sacrifice the gift.

- Steve Prefontaine



Diane Rosant Regional Manager of the Year

GCK401 6 1/2" Clipped Corner Glass Clock \$54.00



GCK402 6 1/2" Arch Glass Clock \$54.00



GCK403 6 1/4" Square Arch Glass Clock \$54.00

72



Laser Engraved Premier Crystal Clocks

We rise by Lifting Others.

- Robert Ingersoll



CRY6101L 5" Golf Crystal Clock \$105.00



CRY171 6" Crystal Clock \$125.00



CRY053 5 3/4" Crystal Clock \$155.00



CRY169 4 1/2" Round Crystal Clock \$55.00



CRY170 5 1/2" Arch