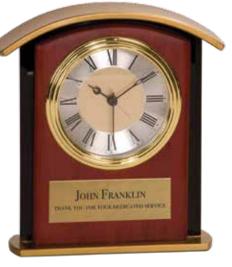

gersoll



CRY6101L 5" Golf Crystal Clock \$105.00



CRY171 6" Crystal Clock \$125.00



CRY053 5 3/4" Crystal Clock \$155.00



CRY169 4 1/2" Round Crystal Clock \$55.00



CRY170 5 1/2" Arch Crystal Clock \$59.00



Custom Personalization

Laser Engraved Glass Clocks

Rick Norton

GCK003 7" Square Glass Clock with Top \$61.00

100





GCK001 6 1/4" Arch Glass Clock \$47.00



GCK002 6 1/4" Square Glass Clock \$47.00



Laser Engraved Executive Silver Or Gold Rosewood Piano Finish Clocks All Executive Piano Clocks are high quality, highly polished desk clocks with a glass front.



Custom Personalization

Time is not measured by clocks but by Manuerts. - Unknown



Can be personalized by laser engraving. Personalization cost is extra.



Laser Engraved Mahogany Finish & Glass Clocks





MF004 6 1/2" Gold Top Clock \$50.00



MF002 6 1/2" Square Arch Clock \$50.00

6 1/2" Arch Clock

\$50.00

Laser Engraved Black Glass Clocks



GCK201 61/4" Black Glass Arch Clock with base \$43.00



GCK202 6" Black Glass Arch Clock Self Standing \$43.00

Custom Personalization

# Laser Engraved Grand Piano Clocks

All Grand Piano Clocks are high quality, highly polished desk clocks.

If you cannot do

Great Things,

do small things in a

Great May. - Napoleon Hill

Thank you for your support! AMA Cancer Research Foundation

> Glenn McMannis Chuirman of the Board - 2004-2008

GP02 9 1/4" x 9" Grand Piano Step-Arch Clock \$225.00 GP03 13 1/4" x 9" Grand Piano Mantel Clock \$235.00 GP01 7 3/4" x 9" Grand Piano Arch Clock \$220.00



# Laser Engraved Rosewood or Black Piano Finish Clocks