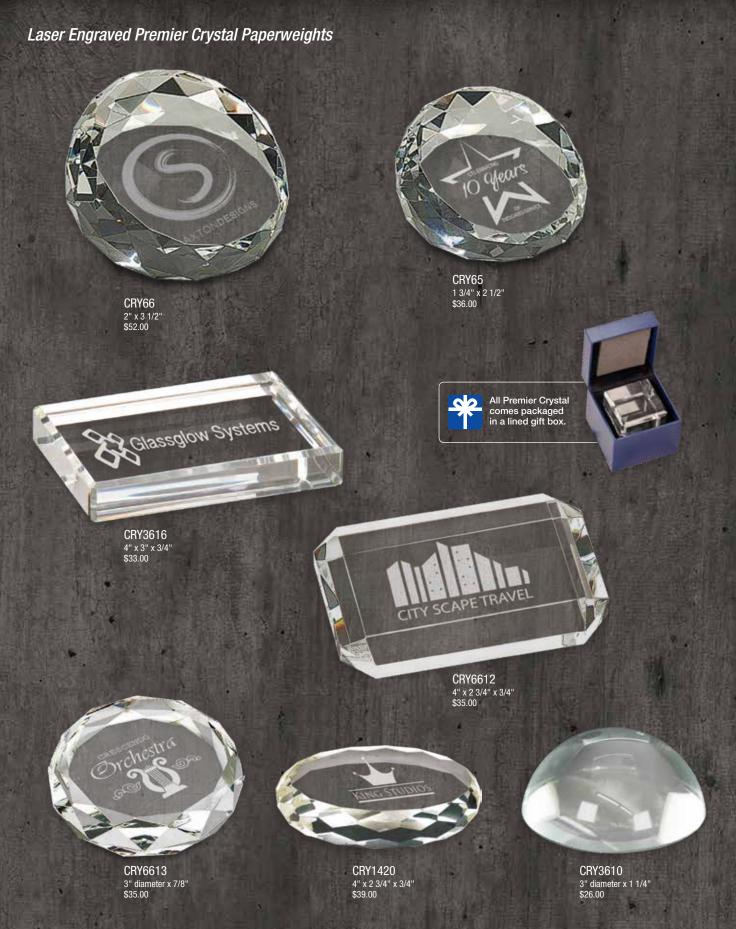

on cost is extra.

BENGAL

DESIGN

Custom Personalization

I encourage you to Live with Life Be courageous, adventurous.

Give us a tomorrow,

more than we deserve. - Maya Angelou



# BRISTOL UNIVERSI



Lasered Leatherette & Cork Journals & Holder/Easels



Custom Personalization

#### Laser Engraved Teacher Gifts

Every day do something that will Inch you closer to a better tomorrowi

GFT052 6" Bamboo Ruler \$1.50

# Mrs. Taylor ... Thank You for helping me GROW!

GFT053 12" Bamboo Ruler \$3.00

The giving of Lave

is an education in itself. - Eleanor Roosevelt

## Thank You for Helping Me Grow This Year!

CRY1493M 6 1/4" x 5 1/2" Crystal Apple with Base \$87.00 Mrs. Taylor

CRY3614L 3 3/4" x 3 1/2" Crystal Apple \$48.00



#### Laser Engraved Religious Gifts



Custom Personalization





Laser Engraved Premier Crystal Ornaments

SKY PRODUCTIONS **Seasons Greetings** 

Smiths

Geoffrey Glassworks Custom Window Designs

All Premier Crystal comes packaged in a lined gift box.





Act of iving something to others is

an art of flowering your

Heart. - Vinayak

CRY3617 CRY3627 CRY3621 CRY3618 CRY3619 CRY3623

**Oval Facet** Diamond **Rectangle Clipped Corners** Round Facet Octagon Hexagon 3" - 3 1/2" Crystal Ornaments \$19.00

Custom Personalization





Custom Personalization





#### Laser Engraved Glass Clocks



GCK101 6 1/4" Arch Glass Clock with Black Border \$41.00



GCK102 6 1/4" Square Arch Glass Clock with Black Border \$41.00



T138 6 3/4" x 7 1/8" Rosewood Piano Finish Wood & Glass Clock with Bevel Columns & Metal Base \$61.00



T133 5 3/4" x 6 1/2" Rosewoo