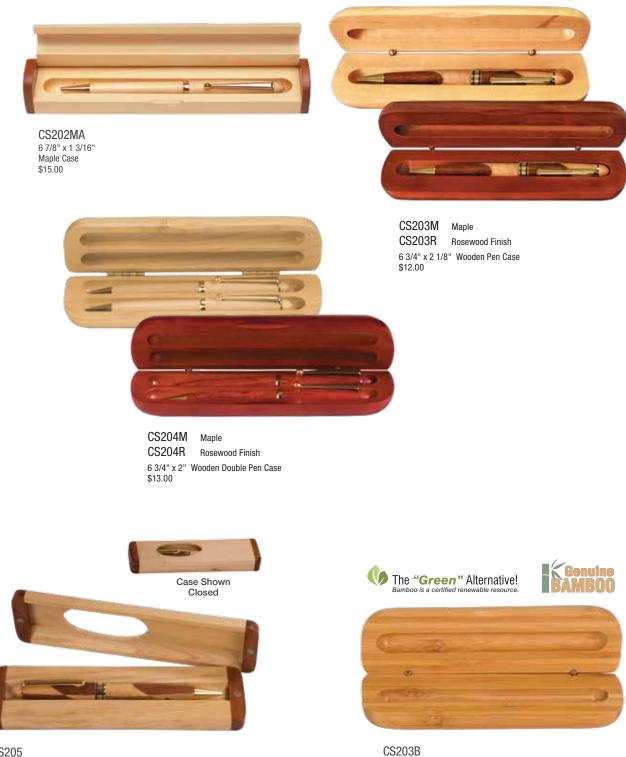

/2" x 5" Bell Shaped Desk Clock \$55.00

Custom Personalization

# Laser Engraved Rosewood Piano Finish Book Clock & Arch Clocks

All Rosewood Piano Finish Clocks are high quality, highly polished desk clocks.



T140 5 3/8" Rosewood Piano Finish Book Clock \$80.00



Shown Closed





T065 5 1/4" x 5 1/2" Beveled Arch Desk Clock \$65.00



#### Laser Engraved Desk Clocks







RA061 7 1/2" x 4" Red Alder Horizontal Desk Clock \$59.00



RA001 4" x 5" Red Alder Arch Desk Clock \$45.00





# Laser Engraved Red Alder Gift Boxes



## Laser Engraved Rosewood Finish Gift Boxes



Custom Personalization

Laser Engraved Rosewood Piano Finish Gift Boxes



Can be personalized by laser engraving. Personalization cost is extra.



#### Laser Engraved Wooden Pen/Pencil Cases Pens Sold Separately



CS205 6 3/4" x 1 7/8" Maple/Rosewood Magnetic Case \$15.00

Can be personalized by laser engraving. Personalization cost is extra.

6 3/4" x 2 1/8"

\$12.00

Bamboo Pen Case

Custom Personalization

# Laser Engraved Pens, Pencils & Letter Opener





# Laser Engraved Pens with Stylus



Confidence is the companion of Success.



LP830 series pens include a stylus for use with any touch screen device.

# Laser Engraved Anodized Aluminum Pens



Custom Personalization

# Laser Engraved Anodized Aluminum Pens



LP501 Black LP502 Blue LP504 Burgundy 5 1/2" Gloss Ballpoint Pens with Rubber Gripper \$11.50



CS103 6 1/4" x 2 1/4" Velvet Lined Case \$14.00



CS104 6 1/4" x 1 1/8" Velvet Sleeve \$0.90



CS105 6 1/4" x 1 1/4" Plastic Case \$2.50





#### Lasered Leatherette Pens & Pen Cases