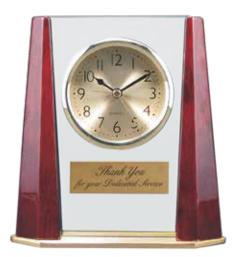

\$87.00 Mrs. Taylor

CRY3614L 3 3/4" x 3 1/2" Crystal Apple \$48.00



#### Laser Engraved Religious Gifts



Custom Personalization





Laser Engraved Premier Crystal Ornaments

SKY PRODUCTIONS **Seasons Greetings** 

Smiths

Geoffrey Glassworks Custom Window Designs

All Premier Crystal comes packaged in a lined gift box.





Act of iving something to others is

an art of flowering your

Heart. - Vinayak

CRY3617 CRY3627 CRY3621 CRY3618 CRY3619 CRY3623

**Oval Facet** Diamond **Rectangle Clipped Corners** Round Facet Octagon Hexagon 3" - 3 1/2" Crystal Ornaments \$19.00

Custom Personalization





Custom Personalization





#### Laser Engraved Glass Clocks



GCK101 6 1/4" Arch Glass Clock with Black Border \$41.00



GCK102 6 1/4" Square Arch Glass Clock with Black Border \$41.00



T138 6 3/4" x 7 1/8" Rosewood Piano Finish Wood & Glass Clock with Bevel Columns & Metal Base \$61.00



T133 5 3/4" x 6 1/2" Rosewood Piano Finish Wood & Glass Arch Clock with Metal Posts \$61.00



T136 5 3/4" x 6 1/2" Rosewood Piano Finish Wood & Glass Rectangle Clock with Metal Posts \$59.00

Custom Personalization

Laser Engraved Glass Clocks

To give Anything

less than your

Best

is to sacrifice the gift.

- Steve Prefontaine



Diane Rosant Regional Manager of the Year

GCK401 6 1/2" Clipped Corner Glass Clock \$54.00



GCK402 6 1/2" Arch Glass Clock \$54.00



GCK403 6 1/4" Square Arch Glass Clock \$54.00

72



Laser Engraved Premier Crystal Clocks

We rise by Lifting Others.

- Robert Ingersoll



CRY6101L 5" Golf Crystal Clock \$105.00



CRY171 6" Crystal Clock \$125.00