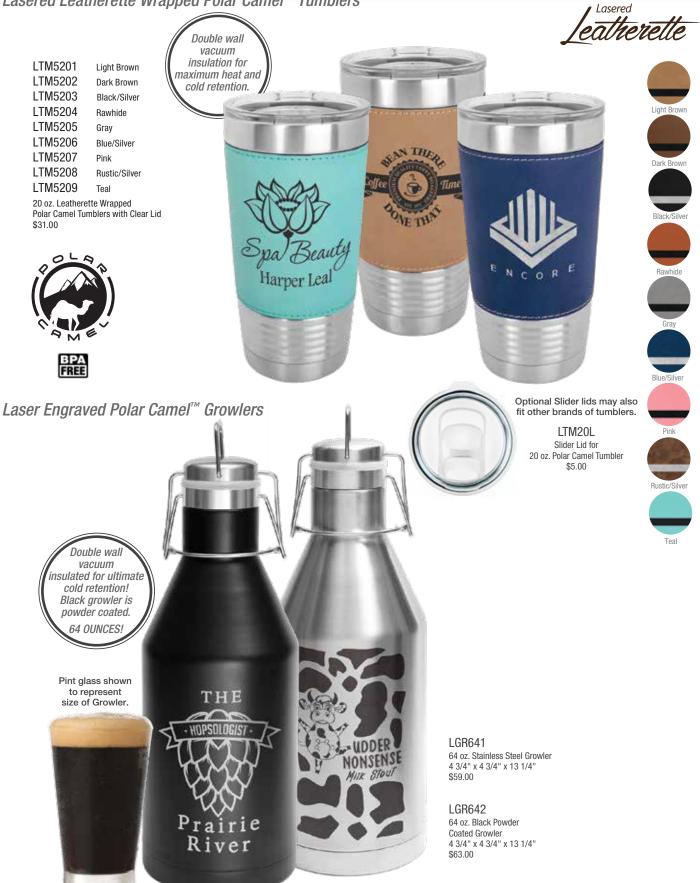

Lasered Leatherette Wrapped Polar Camel<sup>™</sup> Tumblers

Custom Personalization

Drinkware Gifts

| 3    | Leatherette Wrapped Polar Camel Tumblers |
|------|------------------------------------------|
| 3    | Polar Camel Growlers                     |
| 5    | Polar Camel Stemless Tumblers            |
| 6    | Polar Camel Tumblers                     |
| 7    | Travel Mugs                              |
| 7    | Metal Barrel Mugs & Beverage Holders     |
| 9-10 | Assorted Ceramic Mugs                    |
| 11   | Ceramic Latte Mugs                       |
| 14   | Leatherette Grip Travel Mugs             |
|      |                                          |

## Laser Engraved Polar Camel<sup>™</sup> Stemless Tumblers

Custom Personalization