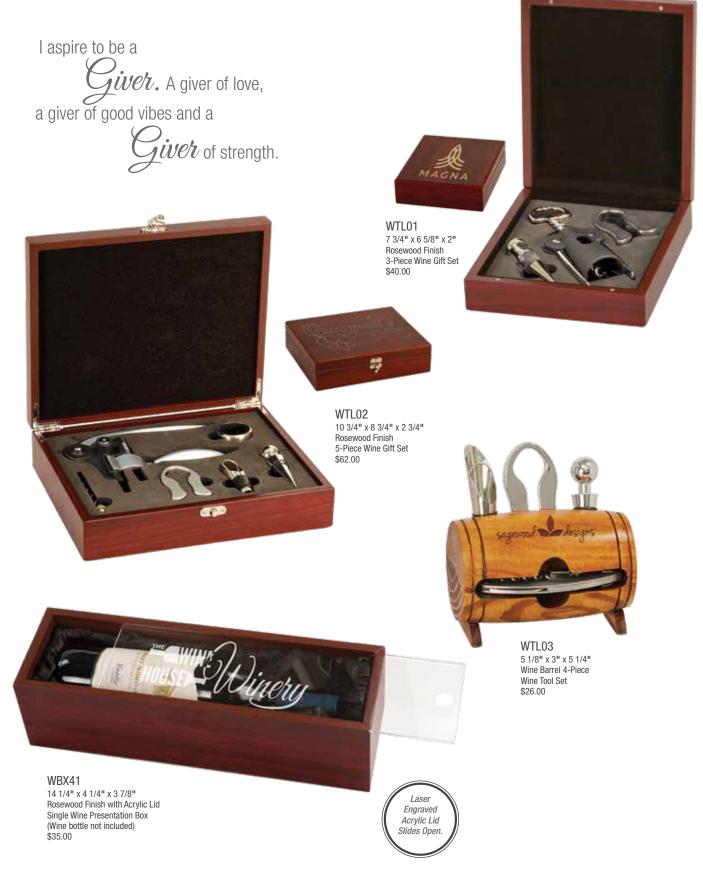

Laser Engraved Wine Gift Sets, Tools & Accessories

Custom Personalization

Can be personalized by laser engraving. P is extra.

Laser Engraved Wine Gift Sets

Success is not just what you

#### WBX02

14 1/4" x 8 1/8" x 4 3/4" Rosewood Piano Finish Double Wine Presentation Box with Tools (Wine bottles not included) \$200.00

WBX11 14 1/4" x 4 1/4" x 4 5/8" Rosewood Finish Single Wine Presentation Box with Tools (Wine bottle not included) \$35.00

## Laser Engraved Wine Gift Sets

WBX12 14 1/4" x 4 1/4" x 4 5/8" Rosewood Finish Single Wine Presentation Box with Tools (Wine bottle not included) \$35.00

WBX21 14 1/4" x 4 1/4" x 4 5/8" Matte Black Finish Single Wine Presentation Box with Tools (Wine bottle not included) \$35.00

WBX31 14 1/4" x 4 1/4" x 4 3/4" Solid Bamboo Single Wine Presentation Box with Tools (Wine bottle not included) \$55.00

Lasered Leatherette Wine Tool Sets

1011

29

WTL33A

WTL34

WTL35

**WTL37** 