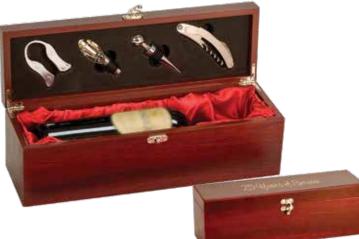

#### WBX02

14 1/4" x 8 1/8" x 4 3/4" Rosewood Piano Finish Double Wine Presentation Box with Tools (Wine bottles not included) \$200.00

WBX11 14 1/4" x 4 1/4" x 4 5/8" Rosewood Finish Single Wine Presentation Box with Tools (Wine bottle not included) \$35.00