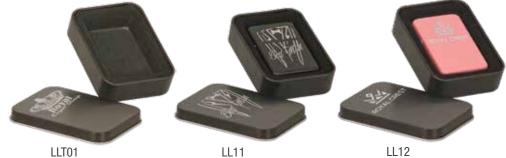

LL20 Chrome Lighter in Black Tin Insert Sold Separately \$24.00

LL21 Matte Black Lighter in Black Tin Insert Sold Separately \$25.00

Black Tin Box \$2.95 Matte Black Lighter in Black Tin \$22.00 LL12 Matte Pink Lighter in Black Tin \$22.00