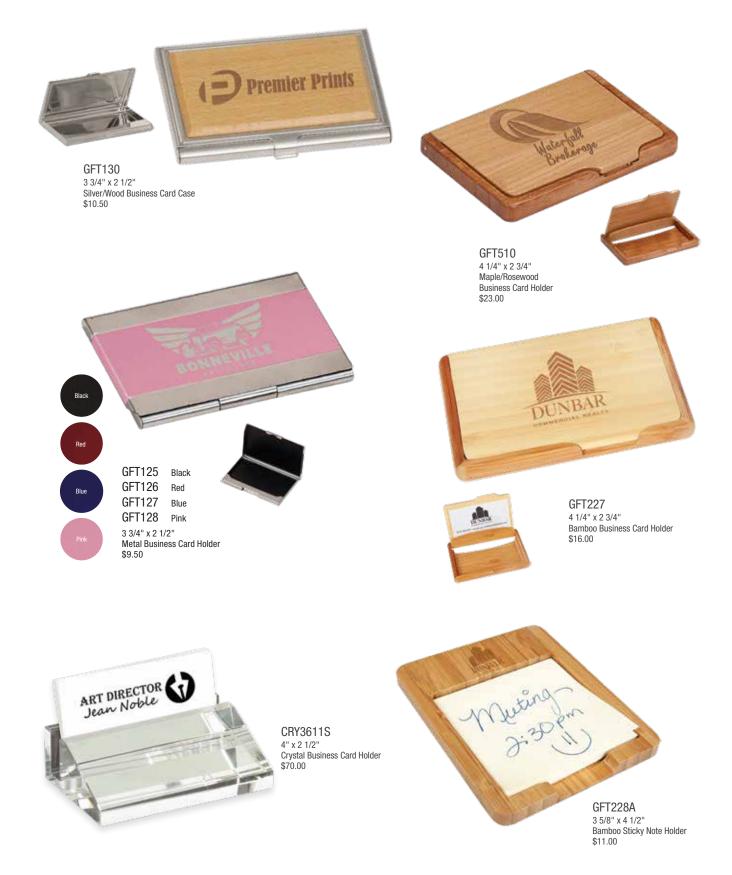

#### Laser Engraved Religious Gifts

Custom Personalization

Laser Engraved Premier Crystal Ornaments

SKY PRODUCTIONS **Seasons Greetings** 

Smiths

Geoffrey Glassworks Custom Window Designs

All Premier Crystal comes packaged in a lined gift box.

Act of iving something to others is

an art of flowering your

Heart. - Vinayak

CRY3617 CRY3627 CRY3621 CRY3618 CRY3619 CRY3623

**Oval Facet** Diamond **Rectangle Clipped Corners** Round Facet Octagon Hexagon 3" - 3 1/2" Crystal Ornaments \$19.00

Custom Personalization

Custom Personalization

#### Laser Engraved Glass Clocks

GCK101 6 1/4" Arch Glass Clock with Black Border \$41.00

GCK102 6 1/4" Square Arch Glass Clock with Black Border \$41.00

T138 6 3/4" x 7 1/8" Rosewood Piano Finish Wood & Glass Clock with Bevel Columns & Metal Base \$61.00