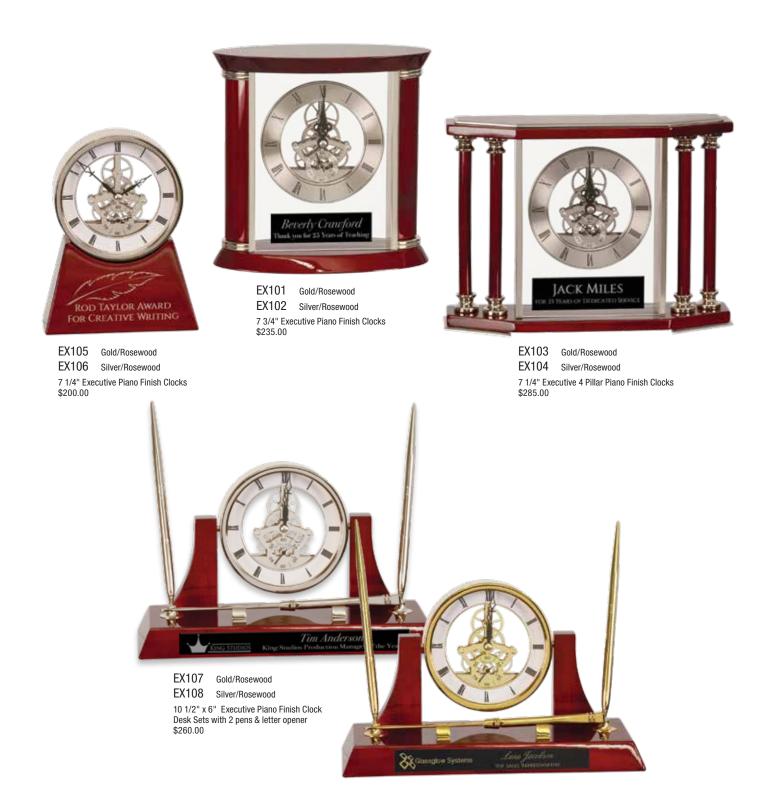

T133 5 3/4" x 6 1/2" Rosewood Piano Finish Wood & Glass Arch Clock with Metal Posts \$61.00

T136 5 3/4" x 6 1/2" Rosewood Piano Finish Wood & Glass Rectangle Clock with Metal Posts \$59.00

Custom Personalization

Laser Engraved Glass Clocks

To give Anything

less than your

Best

is to sacrifice the gift.

- Steve Prefontaine

Diane Rosant Regional Manager of the Year

GCK401 6 1/2" Clipped Corner Glass Clock \$54.00