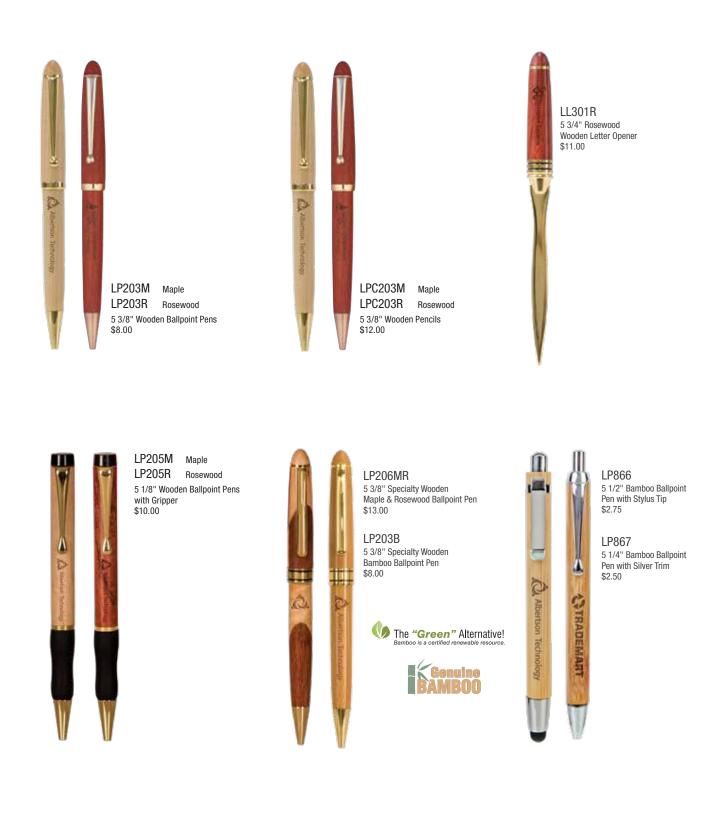

ok Clock \$80.00



Shown Closed





T065 5 1/4" x 5 1/2" Beveled Arch Desk Clock \$65.00



#### Laser Engraved Desk Clocks







RA061 7 1/2" x 4" Red Alder Horizontal Desk Clock \$59.00



RA001 4" x 5" Red Alder Arch Desk Clock \$45.00





# Laser Engraved Red Alder Gift Boxes



## Laser Engraved Rosewood Finish Gift Boxes



Custom Personalization

Laser Engraved Rosewood Piano Finish Gift Boxes



Can be personalized by laser engraving. Personalization cost is extra.



#### Laser Engraved Wooden Pen/Pencil Cases Pens Sold Separately



CS205 6 3/4" x 1 7/8" Maple/Rosewood Magnetic Case \$15.00

Can be personalized by laser engraving. Personalization cost is extra.

6 3/4" x 2 1/8"

\$12.00

Bamboo Pen Case

Custom Personalization

# Laser Engraved Pens, Pencils & Letter Opener





# Laser Engraved Pens with Stylus



Confidence is the companion of Success.



LP830 series pens include a stylus for use with any touch screen device.

# Laser Engraved Anodized Aluminum Pens



Custom Personalization

# Laser Engraved Anodized Aluminum Pens



LP501 Black LP502 Blue LP504 Burgundy 5 1/2" Gloss Ballpoint Pens with Rubber Gripper \$11.50



CS103 6 1/4" x 2 1/4" Velvet Lined Case \$14.00



CS104 6 1/4" x 1 1/8" Velvet Sleeve \$0.90



CS105 6 1/4" x 1 1/4" Plastic Case \$2.50





#### Lasered Leatherette Pens & Pen Cases







Lasered Leatherette Pad/Pen & Eyeglass Cases





Custom Personalization

HOUSE Dinery



HASSEN OTICAL

Can be personalized by laser engraving. Personalization cost is extra.

OCEAN COMMERCIAL MEN

SIDE



# Lasered Leatherette Keychains & I