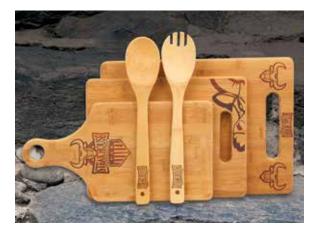

GFT115 Black Magnetic Clip/Bottle Opener Insert Sold Separately \$2.75 GFT018 2 3/4" Diameter Magnetic Wood Bottle Opener \$5.75

0)

Custom Personalization

Laser Engraved Natural Bamboo Cutting Boards & Utensils

## Laser Engraved Natural Bamboo Gifts

\$11.00

Custom Personalization

Laser Engraved Natural Bamboo Gifts

GFT172 13 1/2" x 7" x 1/2" Bamboo Paddle Shape Cutting Board \$13.00

> GFT169 12" Bamboo Spatula \$2.50

GFT170 12" Bamboo Salad Spoon \$2.50 GFT171 12" Bamboo Salad Spork \$2.50 GFT173 11 1/2" x 8 3/4" x 1/2" Bamboo Rectangle Cutting Board \$13.00

nuine

Glassglow Systems

GFT174 13 3/4" x 9 3/4" x 1/2" Bamboo Rectangle Cutting Board \$17.00 GFT222 23 1/2" x 14 1/2" x 1/2" Bamboo Pizza Board \$39.00