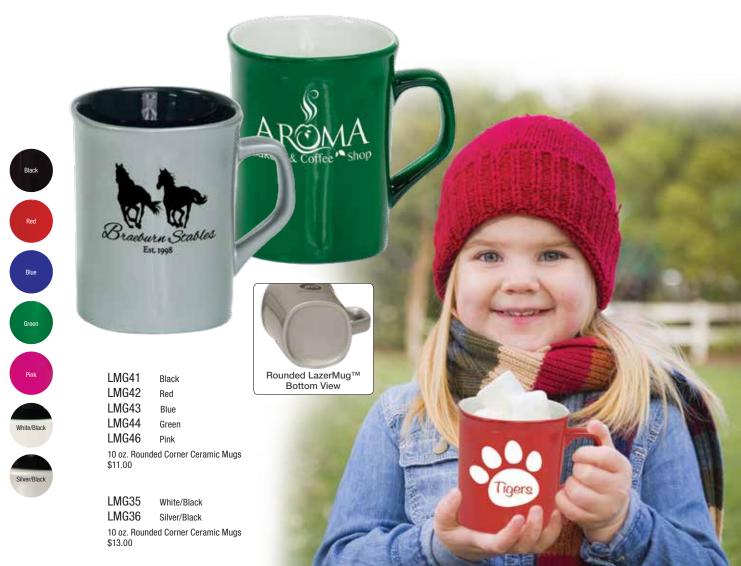

| LMG67                         | White/Black  |
|-------------------------------|--------------|
| LMG68                         | Silver/Black |
| 16 oz. Bistro Mugs<br>\$17.50 |              |

Laser Engraved Latte Mugs & Ceramic Bowls