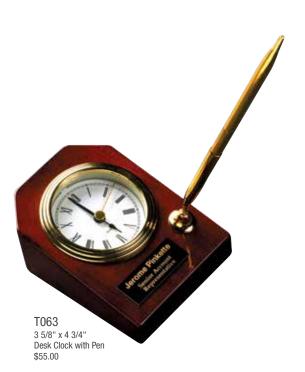

7 3/4" x 9" Grand Piano Arch Clock \$220.00



# Laser Engraved Rosewood or Black Piano Finish Clocks

All Rosewood Piano Finish Clocks are high quality, highly polished desk clocks.



Custom Personalization





Laser Engraved Rosewood Piano Finish Clocks All Rosewood Piano Finish Clocks are high quality, highly polished desk clocks.



Always be a little

Kinder

than necessary. - James M. Barrie

T154 9" x 4 3/4" Desk Clock On Base with 2 Pens \$100.00



T005 4" x 5" Rectangle Desk Clock \$55.00



T006 4 1/2" x 5" Bell Shaped Desk Clock \$55.00

Custom Personalization

# Laser Engraved Rosewood Piano Finish Book Clock & Arch Clocks

All Rosewood Piano Finish Clocks are high quality, highly polished desk clocks.



T140 5 3/8" Rosewood Piano Finish Book Clock \$80.00



Shown Closed





T065 5 1/4" x 5 1/2" Beveled Arch Desk Clock \$65.00



#### Laser Engraved Desk Clocks







RA061 7 1/2" x 4" Red Alder Horizontal Desk Clock \$59.00



RA001 4" x 5" Red Alder Arch Desk Clock \$45.00





# Laser Engraved Red Alder Gift Boxes



## Laser Engraved Rosewood Finish Gift Boxes



Custom Personalization

Laser Engraved Rosewood Piano Finish Gift Boxes



Can be personalized by laser engraving. Personalization cost is extra.



#### Laser Engraved Wooden Pen/Pencil Cases Pens Sold Separately



CS205 6 3/4" x 1 7/8" Maple/Rosewood Magnetic Case \$15.00

Can be personalized by laser engraving. Personalization cost is extra.

6 3/4" x 2 1/8"

\$12.00

Bamboo Pen Case

Custom Personalization

# Laser Engraved Pens, Pencils & Letter Opener





# Laser Engraved Pens with Sty