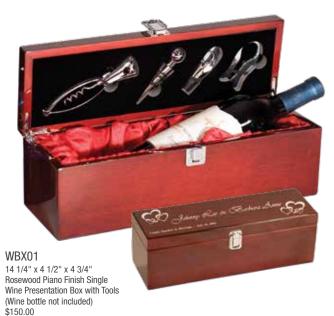

#### FSK01 Rosewood Finish Flask Set Includes Flask, Funnel, Shot Glass, Deck of Cards & 5 Dice Size: 8 1/4" x 8 1/4" x 2 3/8"

\$38.00

HMD01

Rosewood Piano Finish Humidor with Hygrometer & Humidifier Inside of box made of "Spanish Cedar" (Cigars not included) Size: 9 1/2" x 7 1/4" x 2" \$110.00