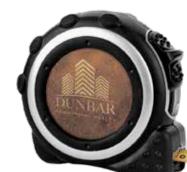

GCK402 6 1/2" Arch Glass Clock \$54.00

GCK403 6 1/4" Square Arch Glass Clock \$54.00

72

Laser Engraved Premier Crystal Clocks

We rise by Lifting Others.

- Robert Ingersoll

CRY6101L 5" Golf Crystal Clock \$105.00