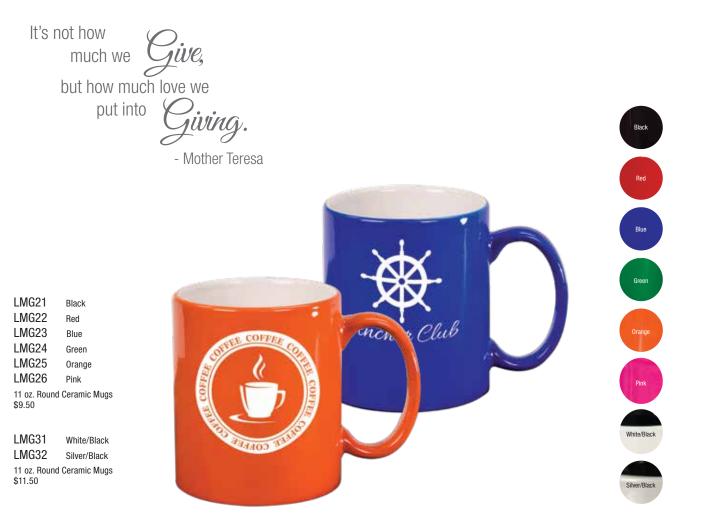

## Laser Engraved Bistro and Rounded Corner Ceramic Mugs

| LMG61                         | Black |
|-------------------------------|-------|
| LMG62                         | Red   |
| LMG63                         | Blue  |
| 16 oz. Bistro Mugs<br>\$15.00 |       |

| LMG67                         | White/Black  |
|-------------------------------|--------------|
| LMG68                         | Silver/Black |
| 16 oz. Bistro Mugs<br>\$17.50 |              |

Laser Engraved Latte Mugs & Ceramic Bowls