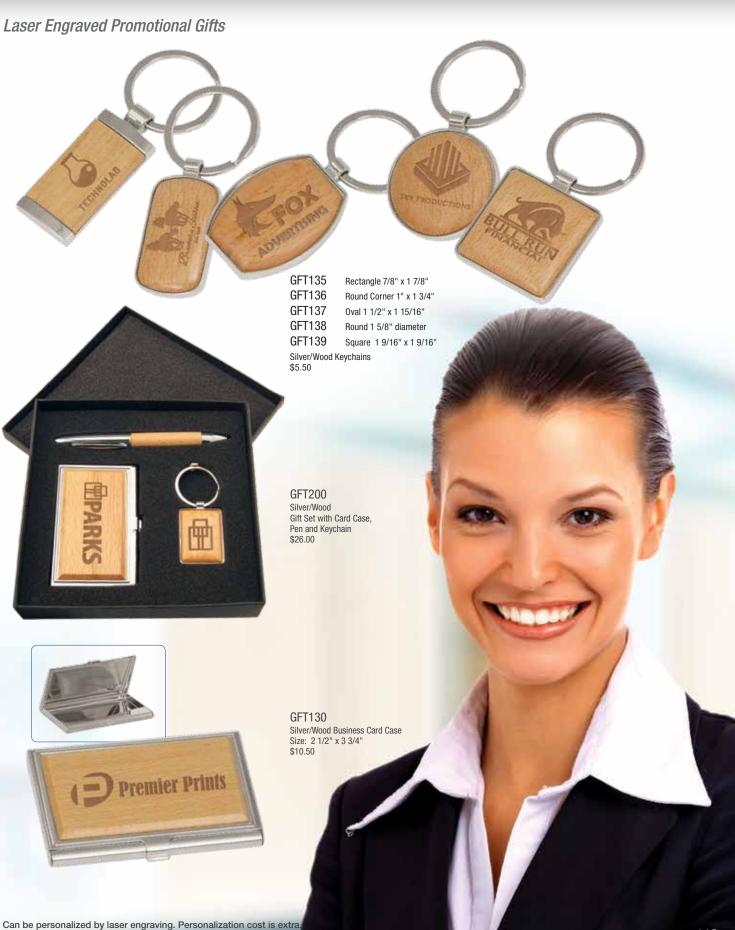

GCK402 6 1/2" Arch Glass Clock \$54.00

GCK403 6 1/4" Square Arch Glass Clock \$54.00

72

Laser Engraved Premier Crystal Clocks

We rise by Lifting Others.

- Robert Ingersoll

CRY6101L 5" Golf Crystal Clock \$105.00

CRY171 6" Crystal Clock \$125.00

CRY053 5 3/4" Crystal Clock \$155.00

CRY169 4 1/2" Round Crystal Clock \$55.00

CRY170 5 1/2" Arch Crystal Clock \$59.00

Custom Personalization

Laser Engraved Glass Clocks

Rick Norton

GCK003 7" Square Glass Clock with Top \$61.00

100

GCK001 6 1/4" Arch Glass Clock \$47.00

GCK002 6 1/4" Square Glass Clock \$47.00

Laser Engraved Executive Silver Or Gold Rosewood Piano Finish Clocks All Executive Piano Clocks are high quality, highly polished desk clocks with a glass front.

Custom Personalization

Time is not measured by clocks but by Manuerts. - Unknown

Can be personalized by laser engraving. Personalization cost is extra.

Laser Engraved Mahogany Finish & Glass Clocks

MF004 6 1/2" Gold Top Clock \$50.00

MF002 6 1/2" Square Arch Clock \$50.00

6 1/2" Arch Clock

\$50.00

Laser Engraved Black Glass Clocks

GCK201 61/4" Black Glass Arch Clock with base \$43.00

GCK202 6" Black Glass Arch Clock Self Standing \$43.00

Custom Personalization