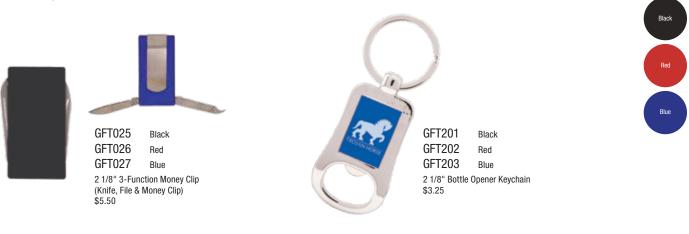

GCK402 6 1/2" Arch Glass Clock \$54.00

GCK403 6 1/4" Square Arch Glass Clock \$54.00

72

Laser Engraved Premier Crystal Clocks

We rise by Lifting Others.

- Robert Ingersoll

CRY6101L 5" Golf Crystal Clock \$105.00

CRY171 6" Crystal Clock \$125.00

CRY053 5 3/4" Crystal Clock \$155.00

CRY169 4 1/2" Round Crystal Clock \$55.00

CRY170 5 1/2" Arch Crystal Clock \$59.00

Custom Personalization

Laser Engraved Glass Clocks

Rick Norton

GCK003 7" Square Glass Clock with Top \$61.00

100

GCK001 6 1/4" Arch Glass Clock \$47.00

GCK002 6 1/4" Square Glass Clock \$47.00

Laser Engraved Executive Silver Or Gold Rosewood Piano Finish Clocks All Executive Piano Clocks are high quality, highly polished desk clocks with a glass front.