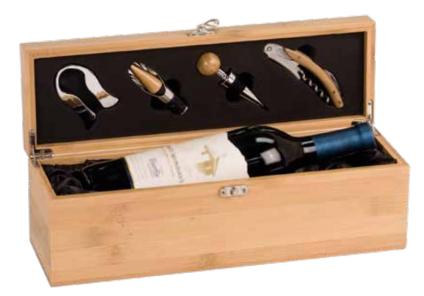

WBX31 14 1/4" x 4 1/4" x 4 3/4" Solid Bamboo Single Wine Presentation Box with Tools (Wine bottle not included) \$55.00

Lasered Leatherette Wine Tool Sets

1011

29

WTL33A

WTL34

WTL35

**WTL37** 