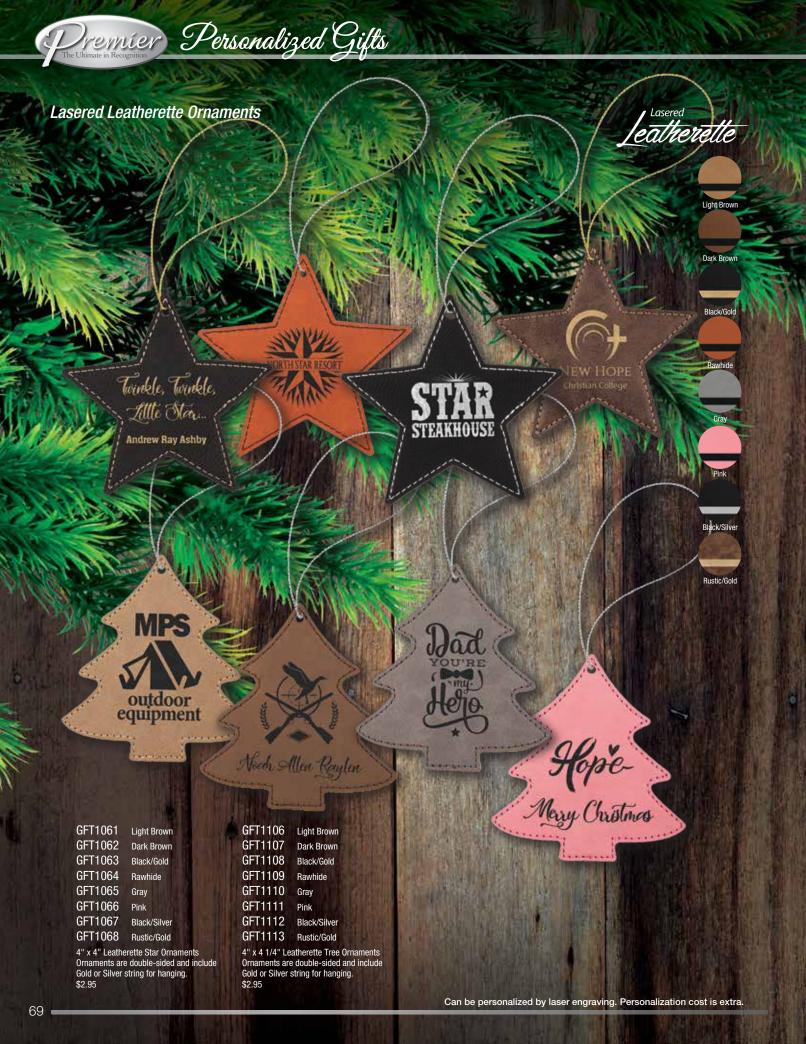

T053 12" Bamboo Ruler \$3.00

The giving of Lave

is an education in itself. - Eleanor Roosevelt

## Thank You for Helping Me Grow This Year!

CRY1493M 6 1/4" x 5 1/2" Crystal Apple with Base \$87.00 Mrs. Taylor

CRY3614L 3 3/4" x 3 1/2" Crystal Apple \$48.00



#### Laser Engraved Religious Gifts



Custom Personalization





Laser Engraved Premier Crystal Ornaments

SKY PRODUCTIONS **Seasons Greetings** 

Smiths

Geoffrey Glassworks Custom Window Designs

All Premier Crystal comes packaged in a lined gift box.





Act of iving something to others is

an art of flowering your

Heart. - Vinayak

CRY3617 CRY3627 CRY3621 CRY3618 CRY3619 CRY3623

**Oval Facet** Diamond **Rectangle Clipped Corners** Round Facet Octagon Hexagon 3" - 3 1/2" Crystal Ornaments \$19.00

Custom Personalization





Custom Personalization





#### Laser Engraved Glass Clocks



GCK101 6 1/4" Arch Glass Clock with Black Border \$41.00



GCK102 6 1/4" Square Arch Glass Clock with Black Border \$41.00



T138 6 3/4" x 7 1/8" Rosewood Piano Finish Wood & Glass Clock with Bevel Columns & Metal Base \$61.00



T133 5 3/4" x 6 1/2" Rosewood Piano Finish Wood & Glass Arch Clock with Metal Posts \$61.00



T136 5 3/4" x 6 1/2" Rosewood Piano Finish Wood & Glass Rectangle Clock with Metal Posts \$59.00

Custom Personalization

Laser Engraved Glass Clocks

To give Anything

less than your

Best

is to sacrifice the gift.

- Steve Prefontaine



Diane Rosant Regional Manager of the Year

GCK401 6 1/2" Clipped Corner Glass Clock \$54.00



GCK402 6 1/2" Arch Glass Clock \$54.00



GCK403 6 1/4" Square Arch Gla