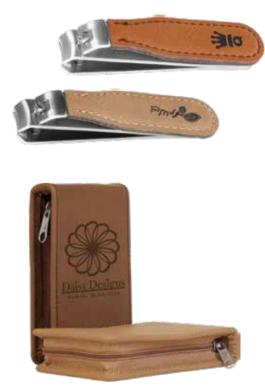

#### Lasered Leatherette Nail Clippers & Manicure Sets

Laser Engraved Maple Hangers

| GFT671                                                                                           | Light Brown  |  |
|--------------------------------------------------------------------------------------------------|--------------|--|
| GFT672                                                                                           | Dark Brown   |  |
| GFT673                                                                                           | Black/Gold   |  |
| GFT674                                                                                           | Rawhide      |  |
| GFT675                                                                                           | Gray         |  |
| GFT677                                                                                           | Rosé         |  |
| GFT678                                                                                           | Pink         |  |
| GFT679                                                                                           | Black/Silver |  |
| GFT680                                                                                           | Rustic/Gold  |  |
| 3/4" x 3"<br>Leatherette Nail Clippers<br>Available only in the<br>colors listed above<br>\$5.00 |              |  |
| GFT231                                                                                           | Light Brown  |  |
| GFT232                                                                                           | Dark Brown   |  |
| GFT257A                                                                                          | Black/Gold   |  |
| GFT278                                                                                           | Rawhide      |  |

| GEIZOTA        | Black/Gold   |
|----------------|--------------|
| GFT278         | Rawhide      |
| GFT400         | Pink         |
| GFT610         | Black/Silver |
| GFT717         | Rustic/Gold  |
| GFT811         | Teal         |
| 2 1/2" x 4 1/4 |              |

2 1/2" x 4 1/4" Leatherette 7-Tool Manicure Gift Set (Cuticle Pusher, Ear Cleaner, Tweezers, File, Scissors & Two Clippers) Available only in the colors listed above \$18.50

GFT048 17 1/2" x 9" Maple Clothes Hanger \$3.75