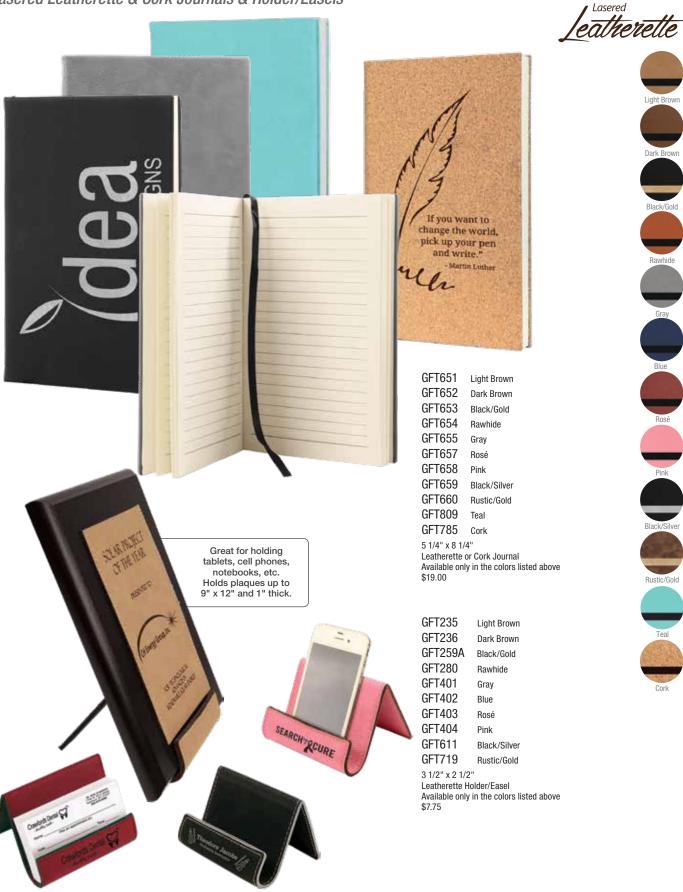

| Pink         |  |
| GFT638                                                                                        | Black/Silver |  |
| GFT639                                                                                        | Rustic/Gold  |  |
| GFT629                                                                                        | Teal         |  |
| 9" x 10 1/4"<br>Leatherette Mouse Pad<br>Available only in the colors listed above<br>\$12.00 |              |  |

Can be personalized by laser engraving. Personalization cost is extra.

BENGAL

DESIGN

Custom Personalization

I encourage you to Live with Life Be courageous, adventurous.

Give us a tomorrow,

more than we deserve. - Maya Angelou



# BRISTOL UNIVERSI



Lasered Leatherette & Cork Journals & Holder/Easels



Custom Personalization

#### Laser Engraved Teacher Gifts

Every day do something that will Inch you closer to a better tomorrowi

GFT052 6" Bamboo Ruler \$1.50

# Mrs. Taylor ... Thank You for helping me GROW!

GFT053 12" Bamboo Ruler \$3.00

The giving of Lave

is an education in itself. - Eleanor Roosevelt

## Thank You for Helping Me Grow This Year!

CRY1493M 6 1/4" x 5 1/2" Crystal Apple with Base \$87.00 Mrs. Taylor

CRY3614L 3 3/4" x 3 1/2" Crystal Apple \$48.00



#### Laser Engraved Religious Gifts



Custom Personalization





Laser Engraved Premier Crystal Ornaments

SKY PRODUCTIONS **Seasons Greetings** 

Smiths

Geoffrey Glassworks Custom Window Designs

All Premier Crystal comes packaged in a lined gift box.





Act of iving something to others is

an art of flowering you