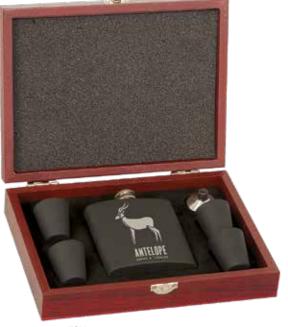

6 oz. Stainless Steel Flask Set with wood Presentation Box. Includes Flask, 4 Shot Glasses & 1 Funnel. \$38.00

FSK12 6 oz. Matte Black Stainless Steel Flask Set with wood Presentation Box. Includes Flask, 4 Shot Glasses & 1 Funnel. \$40.00