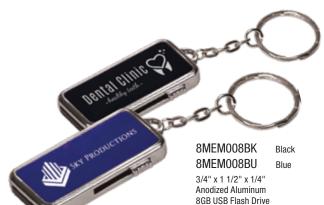

T133 5 3/4" x 6 1/2" Rosewood Piano Finish Wood & Glass Arch Clock with Metal Posts \$61.00

T136 5 3/4" x 6 1/2" Rosewood Piano Finish Wood & Glass Rectangle Clock with Metal Posts \$59.00

Custom Personalization