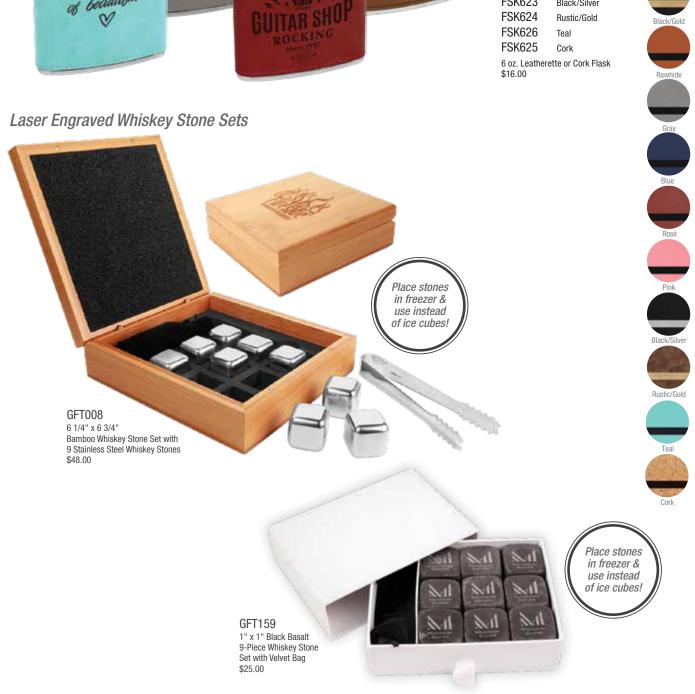

Laser Engraved Whiskey Stone Sets

Laser Engraved Stainless Steel Flasks

Laser Engraved Stainless Steel Flask Keychains