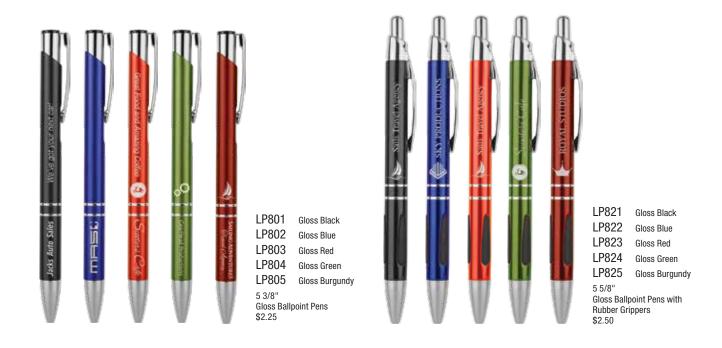

## Laser Engraved Mugs & Beverage Holders

| LTM071                                    | Gloss Black  |
|-------------------------------------------|--------------|
| LTM072                                    | Gloss Red    |
| LTM073                                    | Gloss Blue   |
| LTM074                                    | Gloss Green  |
| LTM075                                    | Gloss Orange |
| LTM076                                    | Gloss Silver |
| 16 oz. Gloss Finish Travel Mugs<br>\$9.50 |              |
| LTM061                                    | Gloss Black  |

| LTM061                                                    | Gloss Black  |
|-----------------------------------------------------------|--------------|
| LTM062                                                    | Gloss Red    |
| LTM063                                                    | Gloss Blue   |
| LTM064                                                    | Gloss Green  |
| LTM065                                                    | Gloss Orange |
| LTM066                                                    | Gloss Silver |
| 14 oz. Gloss Finish<br>Travel Mugs with Handle<br>\$10.00 |              |

Success is finding satisfaction in

*Giving* a little more than you take.

- Christopher Reeve

Black LBM01 Silver Barrel Mug with Handle \$28.00 LBM02 Black LBM03 Red Bernardo's Blue LBM04 Blue Barrel Mug with Handle \$29.00 BHM02 Black SKY PRODUCTIONS BHM03 Red BHM04 Blue Insulated Beverage Holder \$11.00 BHM01 Stainless Steel Insulated Beverage Holder

\$10.00

Laser Engraved Square and Round Ceramic Mugs

LMG11 Black LMG12 Red LMG13 Blue 8 oz. Square Ceramic Mugs \$16.00

Custom Personalization

## Laser Engraved Bistro and Rounded Corner Ceramic Mugs

| LMG61                         | Black |
|-------------------------------|-------|
| LMG62                         | Red   |
| LMG63                         | Blue  |
| 16 oz. Bistro Mugs<br>\$15.00 |       |

| LMG67                         | White/Black  |
|-------------------------------|--------------|
| LMG68                         | Silver/Black |
| 16 oz. Bistro Mugs<br>\$17.50 |              |

Laser Engraved Latte Mugs & Ceramic Bowls