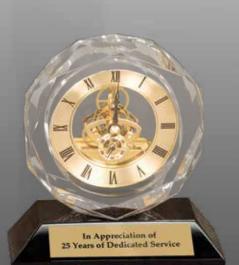

T138 6 3/4" x 7 1/8" Rosewood Piano Finish Wood & Glass Clock with Bevel Columns & Metal Base \$61.00



T133 5 3/4" x 6 1/2" Rosewood Piano Finish Wood & Glass Arch Clock with Metal Posts \$61.00



T136 5 3/4" x 6 1/2" Rosewood Piano Finish Wood & Glass Rectangle Clock with Metal Posts \$59.00

Custom Personalization

Laser Engraved Glass Clocks

To give Anything

less than your

Best

is to sacrifice the gift.

- Steve Prefontaine



Diane Rosant Regional Manager of the Year

GCK401 6 1/2" Clipped Corner Glass Clock \$54.00



GCK402 6 1/2" Arch Glass Clock \$54.00



GCK403 6 1/4" Square Arch Glass Clock \$54.00

72



Laser Engraved Premier Crystal Clocks

We rise by Lifting Others.

- Robert Ingersoll



CRY6101L 5" Golf Crystal Clock \$105.00



CRY171 6" Crystal Clock \$125.00



CRY053 5 3/4" Crystal Clock \$155.00



CRY169 4 1/2" Round Crystal Clock \$55.00



CRY170 5 1/2" Arch Crystal Clock \$59.00



Custom Personalization

Laser Engraved Glass Clocks

Rick Norton

GCK003 7" Square Glass Clock with Top \$61.00

100





GCK001 6 1/4" Arch Glass Clock \$47.00



GCK002 6 1/4" Square Glass Clock \$47.00



Laser Engraved Executive Silver Or Gold Rosewood Piano Finish Clocks All Executive Piano Clocks are high quality, highly polished desk clocks with a glass front.



Custom Personalization

Time is not measured by clocks but by Manuerts. - Unknown



Can be personalized by laser engraving. Personalization cost is extra.



Laser Engraved Mahogany Finish & Glass Clocks





MF004 6 1/2" Gold Top Clock \$50.00



MF002 6 1/2" Square Arch Clock \$50.00

6 1/2"