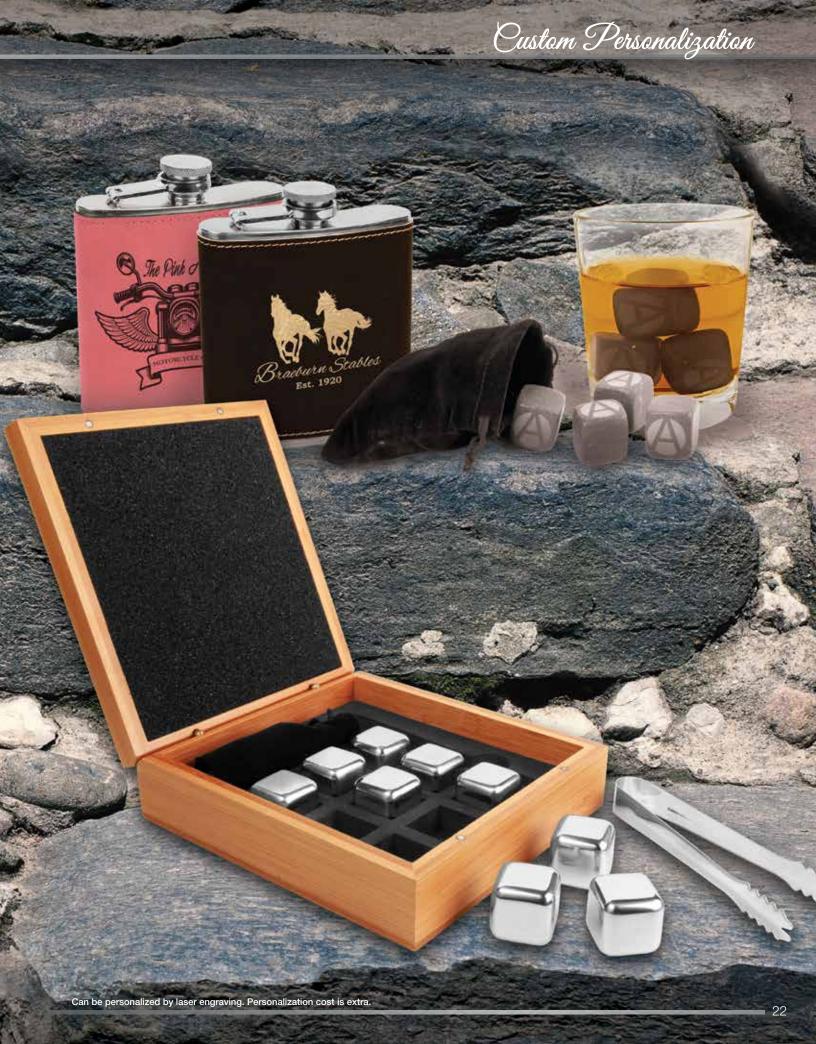

Custom Personalization

and dedication are a

Powerful

combination. - William Longgood

Flask and Wine Gift Sets

| 17-24 | Flask Gift Sets, Flasks & Accessories     |
|-------|-------------------------------------------|
| 18    | Cigar Humidor & Lighters                  |
| 19    | Leatherette Cigar Cases & Shot Glasses    |
| 21    | Whiskey Stone Sets                        |
| 25-33 | Wine Gift Sets, Tools, Bags & Accessories |