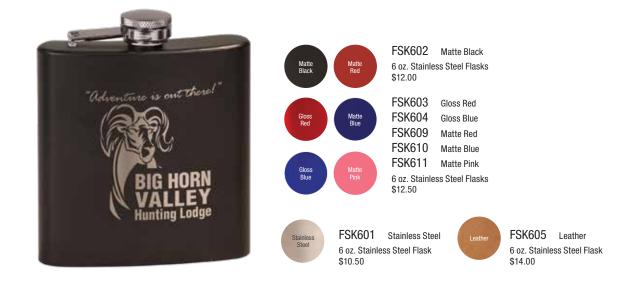

## Laser Engraved Flask Gift Sets

#### FSK652SETA 6 oz. Matte Black Stainless Steel Flask Set with Presentation Box. Includes Flask, 4 Shot Glasses & 1 Funnel. \$25.00

FSK655SETA 6 oz. Leather Stainless Steel Flask Set with Presentation Box. Includes Flask, 4 Shot Glasses & 1 Funnel. \$26.00

#### FSK661SETA

6 oz. Matte Pink Stainless Steel Flask Set with Presentation Box. Includes Flask, 4 Shot Glasses & 1 Funnel. \$25.00 FSK651SETA 6 oz. Stainless Steel Flask Set with Presentation Box. Includes Flask, 4 Shot Glasses & 1 Funnel. \$23.00

6 oz. Stainless Steel Flask Set with wood Presentation Box. Includes Flask, 4 Shot Glasses & 1 Funnel. \$38.00

FSK12 6 oz. Matte Black Stainless Steel Flask Set with wood Presentation Box. Includes Flask, 4 Shot Glasses & 1 Funnel. \$40.00