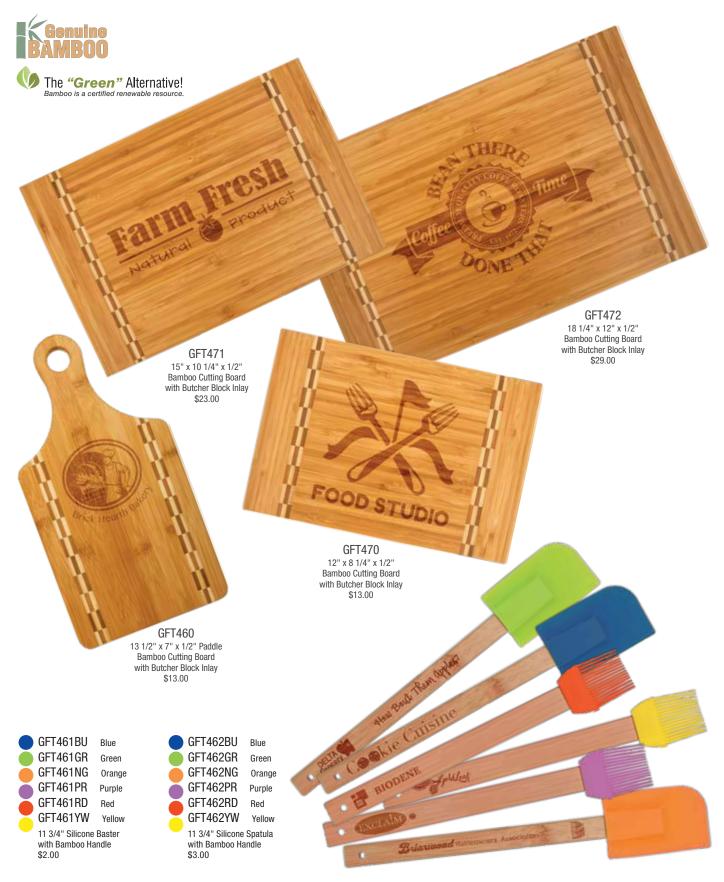

## Laser Engraved Natural Bamboo Gifts

\$11.00

Custom Personalization

Laser Engraved Natural Bamboo Gifts

GFT172 13 1/2" x 7" x 1/2" Bamboo Paddle Shape Cutting Board \$13.00

> GFT169 12" Bamboo Spatula \$2.50

GFT170 12" Bamboo Salad Spoon \$2.50 GFT171 12" Bamboo Salad Spork \$2.50 GFT173 11 1/2" x 8 3/4" x 1/2" Bamboo Rectangle Cutting Board \$13.00

nuine

Glassglow Systems

GFT174 13 3/4" x 9 3/4" x 1/2" Bamboo Rectangle Cutting Board \$17.00 GFT222 23 1/2" x 14 1/2" x 1/2" Bamboo Pizza Board \$39.00