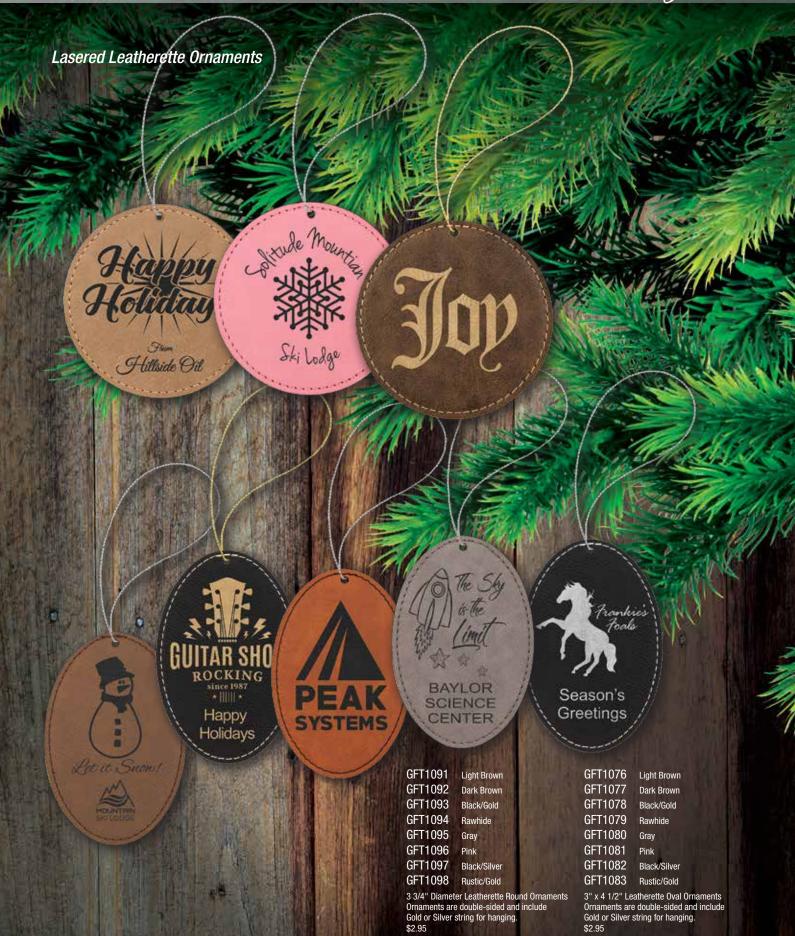

00

The giving of Lave

is an education in itself. - Eleanor Roosevelt

## Thank You for Helping Me Grow This Year!

CRY1493M 6 1/4" x 5 1/2" Crystal Apple with Base \$87.00 Mrs. Taylor

CRY3614L 3 3/4" x 3 1/2" Crystal Apple \$48.00



#### Laser Engraved Religious Gifts



Custom Personalization





Laser Engraved Premier Crystal Ornaments

SKY PRODUCTIONS **Seasons Greetings** 

Smiths

Geoffrey Glassworks Custom Window Designs

All Premier Crystal comes packaged in a lined gift box.





Act of iving something to others is

an art of flowering your

Heart. - Vinayak

CRY3617 CRY3627 CRY3621 CRY3618 CRY3619 CRY3623

**Oval Facet** Diamond **Rectangle Clipped Corners** Round Facet Octagon Hexagon 3" - 3 1/2" Crystal Ornaments \$19.00

Custom Personalization





Custom Personalization





#### Laser Engraved Glass Clocks



GCK101 6 1/4" Arch Glass Clock with Black Border \$41.00



GCK102 6 1/4" Square Arch Glass Clock with Black Border \$41.00



T138 6 3/4" x 7 1/8" Rosewood Piano Finish Wood & Glass Clock with Bevel Columns & Metal Base \$61.00



T133 5 3/4" x 6 1/2" Rosewood Piano Finish Wood & Glass Arch Clock with Metal Posts \$61.00



T136 5 3/4" x 6 1/2" Rosewood Piano Finish Wood & Glass Rectangle Clock with Metal Posts \$59.00

Custom Personalization

Laser Engraved Glass Clocks

To give Anything

less than your

Best

is to sacrifice the gift.

- Steve Prefontaine



Diane Rosant Regional Manager of the Year

GCK401 6 1/2" Clipped Corner Glass Clock \$54.00



GCK402 6 1/2" Arch Glass Clock \$54.00



GCK403 6 1/4" Square Arch Glass Clock \$54.00

72



La