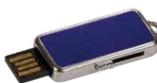

T133 5 3/4" x 6 1/2" Rosewood Piano Finish Wood & Glass Arch Clock with Metal Posts \$61.00

T136 5 3/4" x 6 1/2" Rosewood Piano Finish Wood & Glass Rectangle Clock with Metal Posts \$59.00

Custom Personalization