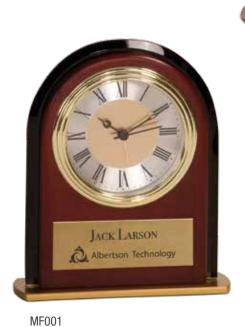

Ingersoll



CRY6101L 5" Golf Crystal Clock \$105.00



CRY171 6" Crystal Clock \$125.00



CRY053 5 3/4" Crystal Clock \$155.00



CRY169 4 1/2" Round Crystal Clock \$55.00



CRY170 5 1/2" Arch Crystal Clock \$59.00



Custom Personalization

Laser Engraved Glass Clocks

Rick Norton

GCK003 7" Square Glass Clock with Top \$61.00

100





GCK001 6 1/4" Arch Glass Clock \$47.00



GCK002 6 1/4" Square Glass Clock \$47.00



Laser Engraved Executive Silver Or Gold Rosewood Piano Finish Clocks All Executive Piano Clocks are high quality, highly polished desk clocks with a glass front.



Custom Personalization

Time is not measured by clocks but by Manuerts. - Unknown



Can be personalized by laser engraving. Personalization cost is extra.



Laser Engraved Mahogany Finish & Glass Clocks





MF004 6 1/2" Gold Top Clock \$50.00



MF002 6 1/2" Square Arch Clock \$50.00

6 1/2" Arch Clock

\$50.00

Laser Engraved Black Glass Clocks



GCK201 61/4" Black Glass Arch Clock with base \$43.00



GCK202 6" Black Glass Arch Clock Self Standing \$43.00

Custom Personalization

# Laser Engraved Grand Piano Clocks

All Grand Piano Clocks are high quality, highly polished desk clocks.

If you cannot do

Great Things,

do small things in a

Great May. - Napoleon Hill

Thank you for your support! AMA Cancer Research Foundation

> Glenn McMannis Chuirman of the Board - 2004-2008

GP02 9 1/4" x 9" Grand Piano Step-Arch Clock \$225.00 GP03 13 1/4" x 9" Grand Piano Mantel Clock \$235.00 GP01 7 3/4" x 9" Grand Piano Arch Clock \$220.00



# Laser Engraved Rosewood or Black Piano Finish Clocks