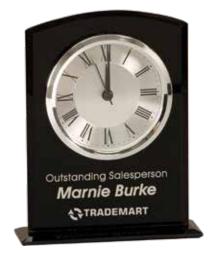

Round Crystal Clock \$55.00



CRY170 5 1/2" Arch Crystal Clock \$59.00



Custom Personalization

Laser Engraved Glass Clocks

Rick Norton

GCK003 7" Square Glass Clock with Top \$61.00

100





GCK001 6 1/4" Arch Glass Clock \$47.00



GCK002 6 1/4" Square Glass Clock \$47.00



Laser Engraved Executive Silver Or Gold Rosewood Piano Finish Clocks All Executive Piano Clocks are high quality, highly polished desk clocks with a glass front.



Custom Personalization

Time is not measured by clocks but by Manuerts. - Unknown



Can be personalized by laser engraving. Personalization cost is extra.



Laser Engraved Mahogany Finish & Glass Clocks





MF004 6 1/2" Gold Top Clock \$50.00



MF002 6 1/2" Square Arch Clock \$50.00

6 1/2" Arch Clock

\$50.00

Laser Engraved Black Glass Clocks



GCK201 61/4" Black Glass Arch Clock with base \$43.00



GCK202 6" Black Glass Arch Clock Self Standing \$43.00

Custom Personalization

# Laser Engraved Grand Piano Clocks

All Grand Piano Clocks are high quality, highly polished desk clocks.

If you cannot do

Great Things,

do small things in a

Great May. - Napoleon Hill

Thank you for your support! AMA Cancer Research Foundation

> Glenn McMannis Chuirman of the Board - 2004-2008

GP02 9 1/4" x 9" Grand Piano Step-Arch Clock \$225.00 GP03 13 1/4" x 9" Grand Piano Mantel Clock \$235.00 GP01 7 3/4" x 9" Grand Piano Arch Clock \$220.00



# Laser Engraved Rosewood or Black Piano Finish Clocks

All Rosewood Piano Finish Clocks are high quality, highly polished desk clocks.



Custom Personalization





Laser Engraved Rosewood Piano Fin