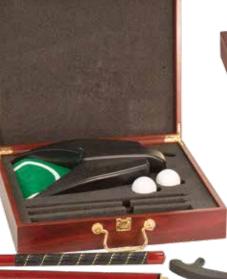

GLF01 13 3/4" x 12 1/8" x 3" Rosewood Finish Executive Golf Gift Set Includes 4-Piece Putter, 2 Golf Balls & Automatic Ball Return \$120.00

Assembles into full size golf putter.