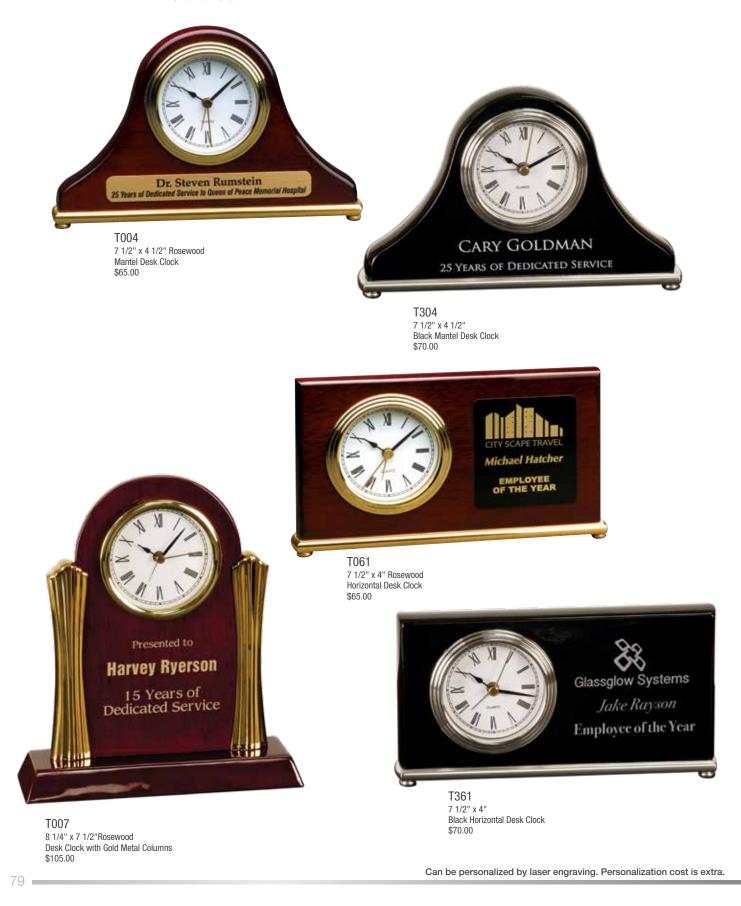

6 1/2" Arch Clock

\$50.00

Laser Engraved Black Glass Clocks



GCK201 61/4" Black Glass Arch Clock with base \$43.00



GCK202 6" Black Glass Arch Clock Self Standing \$43.00

Custom Personalization

# Laser Engraved Grand Piano Clocks

All Grand Piano Clocks are high quality, highly polished desk clocks.

If you cannot do

Great Things,

do small things in a

Great May. - Napoleon Hill

Thank you for your support! AMA Cancer Research Foundation

> Glenn McMannis Chuirman of the Board - 2004-2008

GP02 9 1/4" x 9" Grand Piano Step-Arch Clock \$225.00 GP03 13 1/4" x 9" Grand Piano Mantel Clock \$235.00 GP01 7 3/4" x 9" Grand Piano Arch Clock \$220.00



# Laser Engraved Rosewood or Black Piano Finish Clocks

All Rosewood Piano Finish Clocks are high quality, highly polished desk clocks.



Custom Personalization





Laser Engraved Rosewood Piano Finish Clocks All Rosewood Piano Finish Clocks are high quality, highly polished desk clocks.



Always be a little

Kinder

than necessary. - James M. Barrie

T154 9" x 4 3/4" Desk Clock On Base with 2 Pens \$100.00



T005 4" x 5" Rectangle Desk Clock \$55.00



T006 4 1/2" x 5" Bell Shaped Desk Clock \$55.00

Custom Personalization

# Laser Engraved Rosewood Piano Finish Book Clock & Arch Clocks

All Rosewood Piano Finish Clocks are high quality, highly polished desk clocks.



T140 5 3/8" Rosewood Piano Finish Book Clock \$80.00



Shown Closed





T065 5 1/4" x 5 1/2" Beveled Arch Desk Clock \$65.00



#### Laser Engraved Desk Clocks







RA061 7 1/2" x 4" Red Alder Horizontal Desk Clock \$59.00



RA001 4" x 5" Red Alder