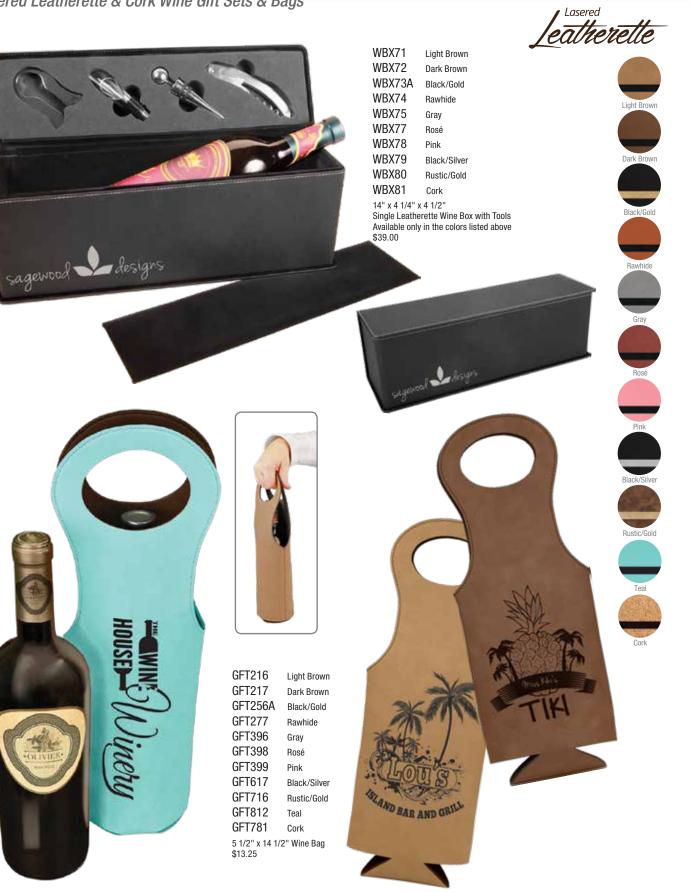

Laser Engraved Wine Gift Sets, Tools & Accessories

Custom Personalization

Can be personalized by laser engraving. P is extra.

Laser Engraved Wine Gift Sets

Success is not just what you

#### WBX02

14 1/4" x 8 1/8" x 4 3/4" Rosewood Piano Finish Double Wine Presentation Box with Tools (Wine bottles not included) \$200.00

WBX11 14 1/4" x 4 1/4" x 4 5/8" Rosewood Finish Single Wine Presentation Box with Tools (Wine bottle not included) \$35.00

## Laser Engraved Wine Gift Sets

WBX12 14 1/4" x 4 1/4" x 4 5/8" Rosewood Finish Single Wine Presentation Box with Tools (Wine bottle not included) \$35.00

WBX21 14 1/4" x 4 1/4" x 4 5/8" Matte Black Finish Single Wine Presentation Box with Tools (Wine bottle not included) \$35.00

WBX31 14 1/4" x 4 1/4" x 4 3/4" Solid Bamboo Single Wine Presentation Box with Tools (Wine bottle not included) \$55.00

Lasered Leatherette Wine Tool Sets

1011

29

WTL33A

WTL34

WTL35

**WTL37** 

2 FAITH

Dark Brown

Black/Gold

Rawhide

Gray Rosé Pink Black/Silver Rustic/Gold

WTL78 Pink Shown

Lasered Leatherette & Cork Wine Gift Sets & Bags

Lasered Leatherette & Cork Wine Bottle Openers

Inter

Ot's givine Time!

Y

Light Brown

Dark Brown

Black/Gold

Rawhide

Gray Pink Rosé Black/Silver Rustic/Gold Blue/Silver

Teal

GFT1151 Light Brown GFT1152 Dark Brown GFT1153 Black/Gold GFT1154 Rawhide GFT1155 Gray GFT1156 Pink GFT1157 Rosé GFT1158 Black/Silver GFT1159 Rustic/Gold GFT1160 Blue/Silver GFT1161 Teal GFT1162 Cork 5 1/4" Wine/Bottle Opener (Corkscrew with Assist, Bottle Opener & Knife) \$9.25