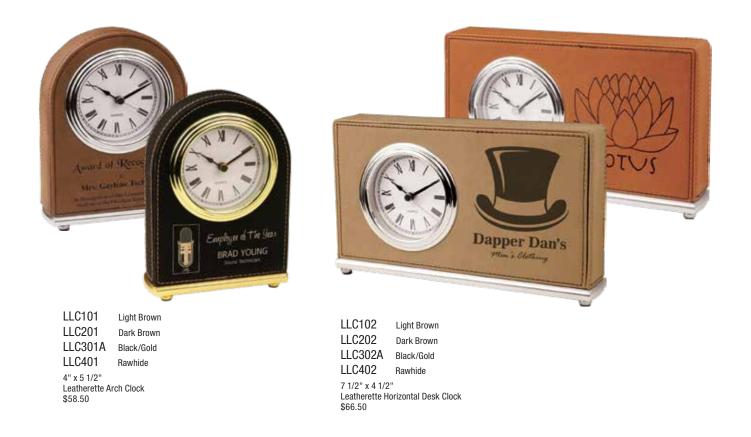

Clocks

All Rosewood Piano Finish Clocks are high quality, highly polished desk clocks.



Custom Personalization





Laser Engraved Rosewood Piano Finish Clocks All Rosewood Piano Finish Clocks are high quality, highly polished desk clocks.



Always be a little

Kinder

than necessary. - James M. Barrie

T154 9" x 4 3/4" Desk Clock On Base with 2 Pens \$100.00



T005 4" x 5" Rectangle Desk Clock \$55.00



T006 4 1/2" x 5" Bell Shaped Desk Clock \$55.00

Custom Personalization

# Laser Engraved Rosewood Piano Finish Book Clock & Arch Clocks

All Rosewood Piano Finish Clocks are high quality, highly polished desk clocks.



T140 5 3/8" Rosewood Piano Finish Book Clock \$80.00



Shown Closed





T065 5 1/4" x 5 1/2" Beveled Arch Desk Clock \$65.00



#### Laser Engraved Desk Clocks







RA061 7 1/2" x 4" Red Alder Horizontal Desk Clock \$59.00



RA001 4" x 5" Red Alder Arch Desk Clock \$45.00





# Laser Engraved Red Alder Gift Boxes



## Laser Engraved Rosewood Finish Gift Boxes



Custom Personalization

Laser Engraved Rosewood Piano Finish Gift Boxes



Can be personalized by laser engraving. Personalization cost is extra.



#### Laser Engraved Wooden Pen/Pencil Cases Pens Sold Separately



CS205 6 3/4" x 1 7/8" Maple/Rosewood Magnetic Case \$15.00

Can be personalized by laser engraving. Personalization cost is extra.

6 3/4" x 2 1/8"

\$12.00

Bamboo Pen Case

Custom Personalization

# Laser Engraved Pens, Pencils & Letter Opener





# Laser Engraved Pens with Stylus



Confidence is the companion of Success.



LP830 series pens include a stylus for use wi