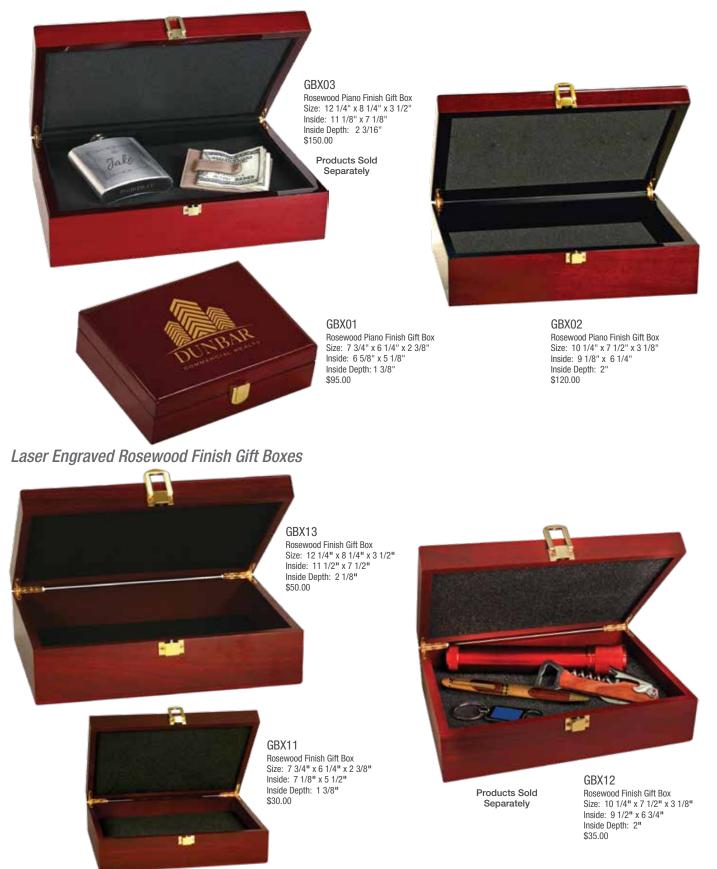

#### MRT01

Rosewood Finish Martini Set Includes Shaker, Jigger, Strainer, Stirrer & Tongs Size: 11 5/8" x 10 3/8" x 4" \$85.00

#### FSK01 Rosewood Finish Flask Set Includes Flask, Funnel, Shot Glass, Deck of Cards & 5 Dice Size: 8 1/4" x 8 1/4" x 2 3/8"

\$38.00

HMD01

Rosewood Piano Finish Humidor with Hygrometer & Humidifier Inside of box made of "Spanish Cedar" (Cigars not included) Size: 9 1/2" x 7 1/4" x 2" \$110.00