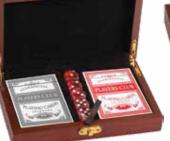

Custom Personalization

Laser Engraved Game Gift Sets

0

CRD01 7 1/2" x 4 1/2" x 1 5/8" Rosewood Finish Card & Dice Set Includes 2 Decks of Cards & 5 Dice \$28.00 Ц

46

15 1/4" x 7 1/2" x 2" Rosewood Finish Poker Set Includes 300 Commercial Grade Chips, 2 Decks of Cards & 5 Dice \$105.00

PKR01 8 1/4" x 7 1/2" x 2" Rosewood Finish Poker Set Includes 100 Commercial Grade Chips, 2 Decks of Cards & 5 Dice \$70.00

Be Samebady who makes everybody feel like a Samebady.

Can be personalized by laser engraving. Personalization cost is e tra