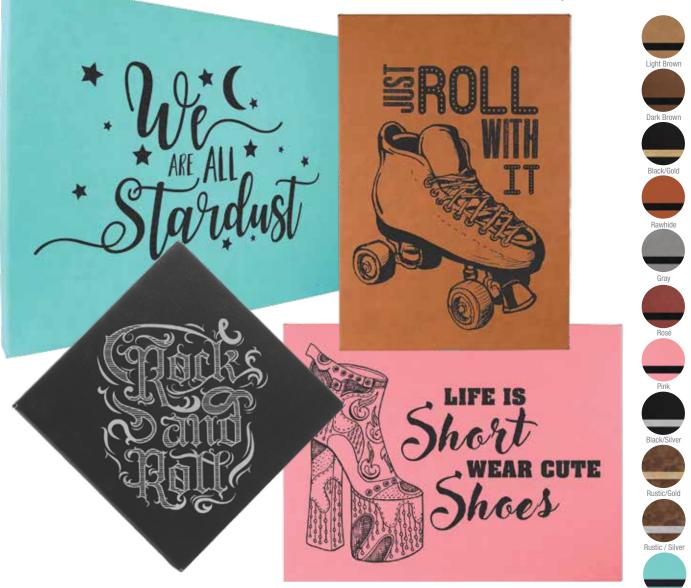

Lasered Leatherette Wall Decor & Signage

ealtheriette

| LDC0101                        | Light Brown   |  |
|--------------------------------|---------------|--|
| LDC0102                        | Dark Brown    |  |
| LDC0103                        | Black/Gold    |  |
| LDC0104                        | Rawhide       |  |
| LDC0105                        | Gray          |  |
| LDC0107                        | Rosé          |  |
| LDC0108                        | Pink          |  |
| LDC0109                        | Black/Silver  |  |
| LDC0110                        | Rustic/Gold   |  |
| LDC0111                        | Rustic/Silver |  |
| LDC0112                        | Teal          |  |
| 10" x 10" Wall Decor & Signage |               |  |
| \$28.00                        |               |  |

| LDC0201                        | Light Brown   |  |
|--------------------------------|---------------|--|
| LDC0202                        | Dark Brown    |  |
| LDC0203                        | Black/Gold    |  |
| LDC0204                        | Rawhide       |  |
| LDC0205                        | Gray          |  |
| LDC0207                        | Rosé          |  |
| LDC0208                        | Pink          |  |
| LDC0209                        | Black/Silver  |  |
| LDC0210                        | Rustic/Gold   |  |
| LDC0211                        | Rustic/Silver |  |
| LDC0212                        | Teal          |  |
| 14" x 14" Wall Decor & Signage |               |  |
| \$35.00                        |               |  |

| LDC0301                                   | Light Brown   |  |
|-------------------------------------------|---------------|--|
| LDC0302                                   | Dark Brown    |  |
| LDC0303                                   | Black/Gold    |  |
| LDC0304                                   | Rawhide       |  |
| LDC0305                                   | Gray          |  |
| LDC0307                                   | Rosé          |  |
| LDC0308                                   | Pink          |  |
| LDC0309                                   | Black/Silver  |  |
| LDC0310                                   | Rustic/Gold   |  |
| LDC0311                                   | Rustic/Silver |  |
| LDC0312                                   | Teal          |  |
| 12" x 18" Wall Decor & Signage<br>\$39.00 |               |  |

| LDC0401                     | Light Brown     |
|-----------------------------|-----------------|
| LDC0402                     | Dark Brown      |
| LDC0403                     | Black/Gold      |
| LDC0404                     | Rawhide         |
| LDC0405                     | Gray            |
| LDC0407                     | Rosé            |
| LDC0408                     | Pink            |
| LDC0409                     | Black/Silver    |
| LDC0410                     | Rustic/Gold     |
| LDC0411                     | Rustic/Silver   |
| LDC0412                     | Teal            |
| 16" x 20" Wall E<br>\$55.00 | ecor & Signage) |

Teal