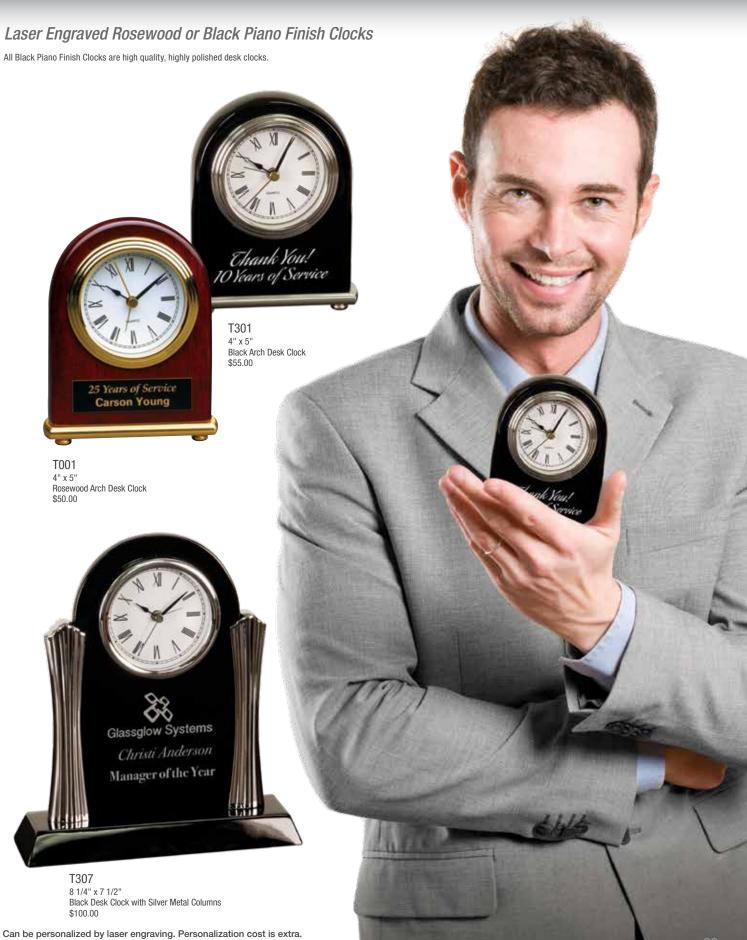

Laser Engraved Black Glass Clocks



GCK201 61/4" Black Glass Arch Clock with base \$43.00



GCK202 6" Black Glass Arch Clock Self Standing \$43.00

Custom Personalization

# Laser Engraved Grand Piano Clocks

All Grand Piano Clocks are high quality, highly polished desk clocks.

If you cannot do

Great Things,

do small things in a

Great May. - Napoleon Hill

Thank you for your support! AMA Cancer Research Foundation

> Glenn McMannis Chuirman of the Board - 2004-2008

GP02 9 1/4" x 9" Grand Piano Step-Arch Clock \$225.00 GP03 13 1/4" x 9" Grand Piano Mantel Clock \$235.00 GP01 7 3/4" x 9" Grand Piano Arch Clock \$220.00



# Laser Engraved Rosewood or Black Piano Finish Clocks

All Rosewood Piano Finish Clocks are high quality, highly polished desk clocks.



Custom Personalization





Laser Engraved Rosewood Piano Finish Clocks All Rosewood Piano Finish Clocks are high quality, highly polished desk clocks.



Always be a little

Kinder

than necessary. - James M. Barrie

T154 9" x 4 3/4" Desk Clock On Base with 2 Pens \$100.00



T005 4" x 5" Rectangle Desk Clock \$55.00



T006 4 1/2" x 5" Bell Shaped Desk Clock \$55.00

Custom Personalization

# Laser Engraved Rosewood Piano Finish Book Clock & Arch Clocks

All Rosewood Piano Finish Clocks are high quality, highly polished desk clocks.



T140 5 3/8" Rosewood Piano Finish Book Clock \$80.00



Shown Closed





T065 5 1/4" x 5 1/2" Beveled Arch Desk Clock \$65.00



#### Laser Engraved Desk Clocks







RA061 7 1/2" x 4" Red Alder Horizontal Desk Clock \$59.00



RA001 4" x 5" Red Alder Arch Desk Clock \$45.00