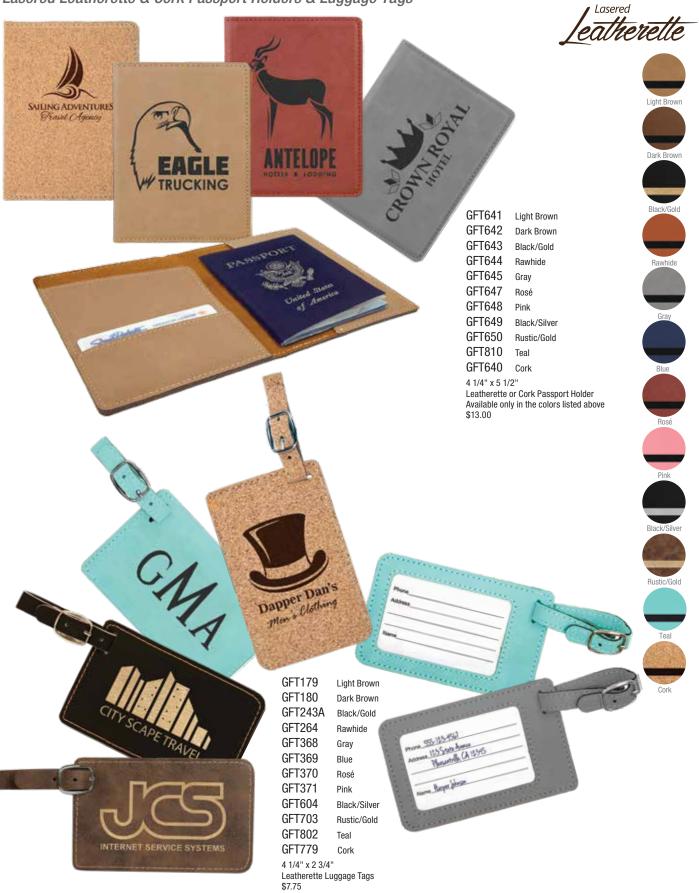

# BRISTOL UNIVERSI

Lasered Leatherette & Cork Journals & Holder/Easels

Custom Personalization

#### Laser Engraved Teacher Gifts

Every day do something that will Inch you closer to a better tomorrowi

GFT052 6" Bamboo Ruler \$1.50

# Mrs. Taylor ... Thank You for helping me GROW!

GFT053 12" Bamboo Ruler \$3.00

The giving of Lave

is an education in itself. - Eleanor Roosevelt

## Thank You for Helping Me Grow This Year!

CRY1493M 6 1/4" x 5 1/2" Crystal Apple with Base \$87.00 Mrs. Taylor

CRY3614L 3 3/4" x 3 1/2" Crystal Apple \$48.00