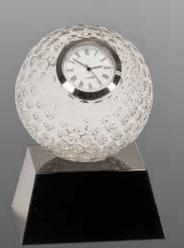

Laser Engraved Game Gift Sets

GLF02 7 3/4" x 6" x 2 1/4" Rosewood Finish Golf Box Holds 4 Sleeves of Golf Balls (Golf Balls Not Included) \$21.00

MINCU1 Mancala Set Includes Marbles Closed Size: 5 1/8" x 8 5/8" x 1 1/2" \$23.00