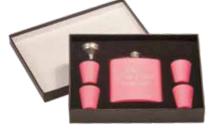

#### FSK661SETA

6 oz. Matte Pink Stainless Steel Flask Set with Presentation Box. Includes Flask, 4 Shot Glasses & 1 Funnel. \$25.00 FSK651SETA 6 oz. Stainless Steel Flask Set with Presentation Box. Includes Flask, 4 Shot Glasses & 1 Funnel. \$23.00