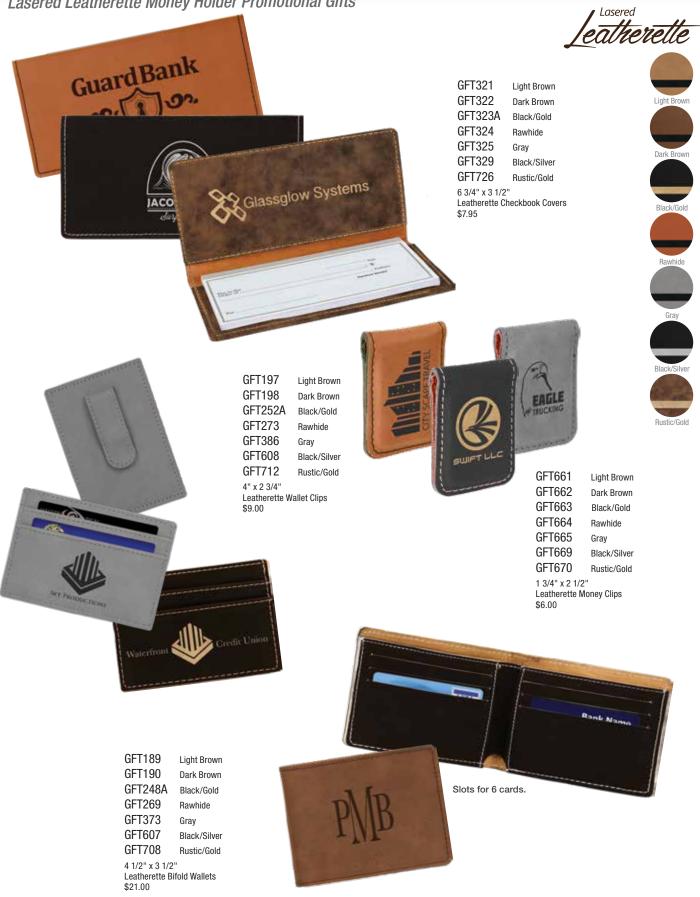

|                                                                                                                |                              |

Custom Personalization





Lasered Leatherette Money Holder Promotional Gifts







Lasered Leatherette & Cork Passport Holders & Luggage Tags







#### Lasered Leatherette Phone Wallets



Custom Personalization



\_



Lasered Leatherette Hard and Flexible Card Cases



Light Brown

Dark Brown

Black/Gold

Rawhide Gray Blue Rosé Pink Pink Black/Silver



Custom Personalization

## Laser Engraved Business Card Holders





Laser Engraved Desk Wedges



Custom Personalization

## Laser Engraved Desk Wedges





Laser Engraved USB Flash Drives





8GB glass USB drive includes black presentation box.



\$30.00



USB drive slides out for easy access.



8MEM010W 11/16" x 2 1/4" x 3/8" 8GB Glass USB Flash Drive with

White LED \$31.00

Custom Personalization

The manner of

*Giving* is worth more than the gift. - Pierre Corneille



Laser Engraved Promotional Gift