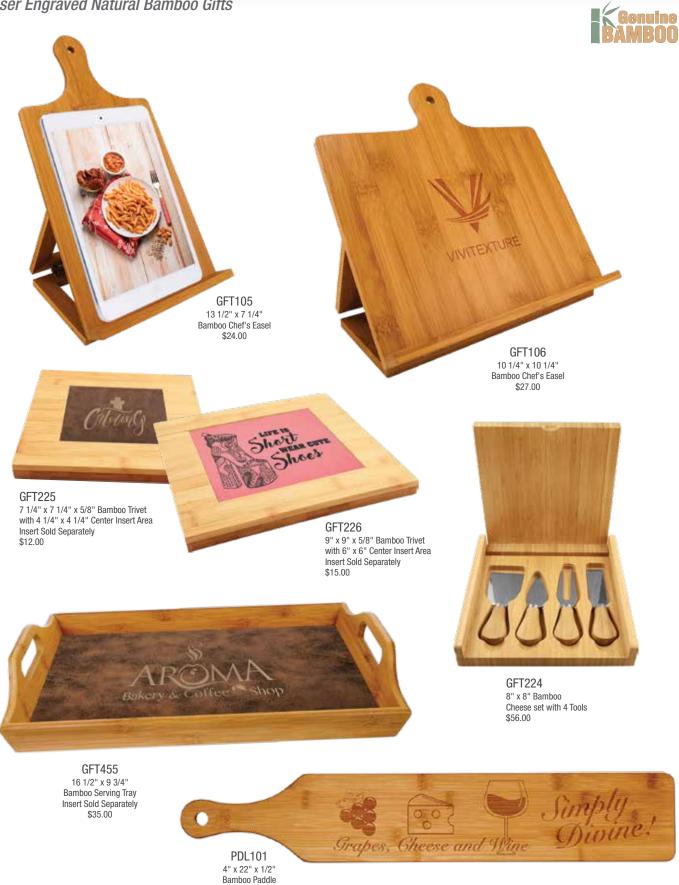

GFT115 Black Magnetic Clip/Bottle Opener Insert Sold Separately \$2.75 GFT018 2 3/4" Diameter Magnetic Wood Bottle Opener \$5.75

0)

Custom Personalization

Laser Engraved Natural Bamboo Cutting Boards & Utensils

## Laser Engraved Natural Bamboo Gifts

\$11.00

Custom Personalization

Laser Engraved Natural Bamboo Gifts

GFT172 13 1/2" x 7" x 1/2" Bamboo Paddle Shape Cutting Board \$13.00

> GFT169 12" Bamboo Spatula \$2.50

GFT170 12" Bamboo Salad Spoon \$2.50 GFT171 12" Bamboo Salad Spork \$2.50 GFT173 11 1/2" x 8 3/4" x 1/2" Bamboo Rectangle Cutting Board \$13.00

nuine

Glassglow Systems

GFT174 13 3/4" x 9 3/4" x 1/2" Bamboo Rectangle Cutting Board \$17.00 GFT222 23 1/2" x 14 1/2" x 1/2" Bamboo Pizza Board \$39.00

Maria &

GFT221 18" x 12" x 3/4" Bamboo Cutting Board Two-Tone Rectangle \$32.00

GFT220 13 1/2" x 11 1/2" x 3/4" Bamboo Cutting Board Two-Tone Rectangle \$24.00 GFT223 12" x 6" x 3/4" Two-Tone Bamboo Cutting Board with Metal Cheese Cutter \$20.00

Tapered Front Edge

for Ease

of Use

GFT219 9" x 6" x 1/2" Bamboo Bar Cutting Board \$6.50

HURST Wineby

Custom Personalization

Can be personalized by laser engraving. Personalization cost is extra.