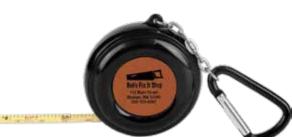

GCK402 6 1/2" Arch Glass Clock \$54.00

GCK403 6 1/4" Square Arch Glass Clock \$54.00

72

Laser Engraved Premier Crystal Clocks

We rise by Lifting Others.

- Robert Ingersoll

CRY6101L 5" Golf Crystal Clock \$105.00