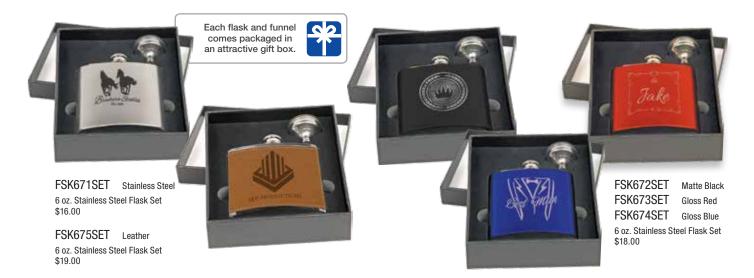

## Laser Engraved Flask Gift Sets

#### FSK652SETA 6 oz. Matte Black Stainless Steel Flask Set with Presentation Box. Includes Flask, 4 Shot Glasses & 1 Funnel. \$25.00

FSK655SETA 6 oz. Leather Stainless Steel Flask Set with Presentation Box. Includes Flask, 4 Shot Glasses & 1 Funnel. \$26.00

#### FSK661SETA

6 oz. Matte Pink Stainless Steel Flask Set with Presentation Box. Includes Flask, 4 Shot Glasses & 1 Funnel. \$25.00 FSK651SETA 6 oz. Stainless Steel Flask Set with Presentation Box. Includes Flask, 4 Shot Glasses & 1 Funnel. \$23.00

6 oz. Stainless Steel Flask Set with wood Presentation Box. Includes Flask, 4 Shot Glasses & 1 Funnel. \$38.00

FSK12 6 oz. Matte Black Stainless Steel Flask Set with wood Presentation Box. Includes Flask, 4 Shot Glasses & 1 Funnel. \$40.00