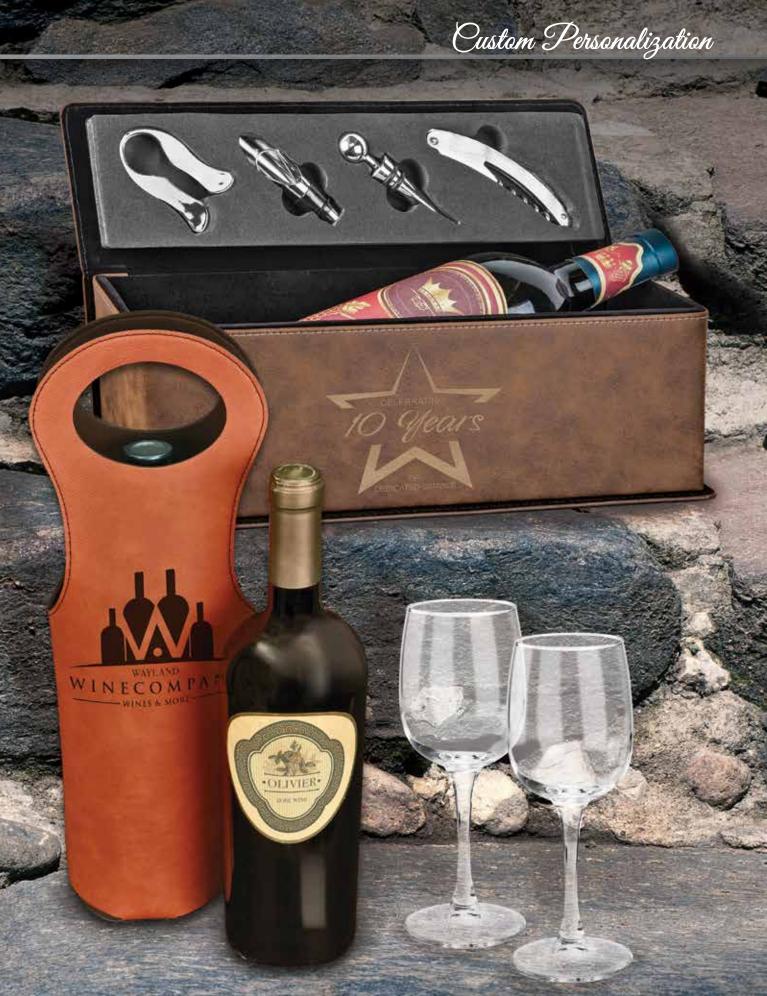

Laser Engraved Wine Gift Sets, Tools & Accessories

Custom Personalization

Can be personalized by laser engraving. P is extra.

Laser Engraved Wine Gift Sets

Success is not just what you

#### WBX02

14 1/4" x 8 1/8" x 4 3/4" Rosewood Piano Finish Double Wine Presentation Box with Tools (Wine bottles not included) \$200.00

WBX11 14 1/4" x 4 1/4" x 4 5/8" Rosewood Finish Single Wine Presentation Box with Tools (Wine bottle not included) \$35.00