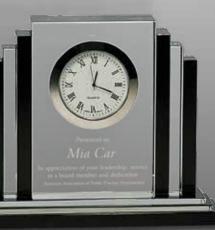

ass Clock with Black Border \$41.00



T138 6 3/4" x 7 1/8" Rosewood Piano Finish Wood & Glass Clock with Bevel Columns & Metal Base \$61.00



T133 5 3/4" x 6 1/2" Rosewood Piano Finish Wood & Glass Arch Clock with Metal Posts \$61.00



T136 5 3/4" x 6 1/2" Rosewood Piano Finish Wood & Glass Rectangle Clock with Metal Posts \$59.00

Custom Personalization

Laser Engraved Glass Clocks

To give Anything

less than your

Best

is to sacrifice the gift.

- Steve Prefontaine



Diane Rosant Regional Manager of the Year

GCK401 6 1/2" Clipped Corner Glass Clock \$54.00



GCK402 6 1/2" Arch Glass Clock \$54.00



GCK403 6 1/4" Square Arch Glass Clock \$54.00

72



Laser Engraved Premier Crystal Clocks

We rise by Lifting Others.

- Robert Ingersoll



CRY6101L 5" Golf Crystal Clock \$105.00



CRY171 6" Crystal Clock \$125.00



CRY053 5 3/4" Crystal Clock \$155.00



CRY169 4 1/2" Round Crystal Clock \$55.00



CRY170 5 1/2" Arch Crystal Clock \$59.00



Custom Personalization

Laser Engraved Glass Clocks

Rick Norton

GCK003 7" Square Glass Clock with Top \$61.00

100





GCK001 6 1/4" Arch Glass Clock \$47.00



GCK002 6 1/4" Square Glass Clock \$47.00



Laser Engraved Executive Silver Or Gold Rosewood Piano Finish Clocks All Executive Piano Clocks are high quality, highly polished desk clocks with a glass front.



Custom Personalization

Time is not measured by clocks but by Manuerts. - Unknown



Can be personalized by laser engraving. Personalization cost is extra.



Laser Engraved Mahogany Finish & Glass Clocks





MF004 6 1/2" Gold Top Clock \$50.00



MF002 6 1/2