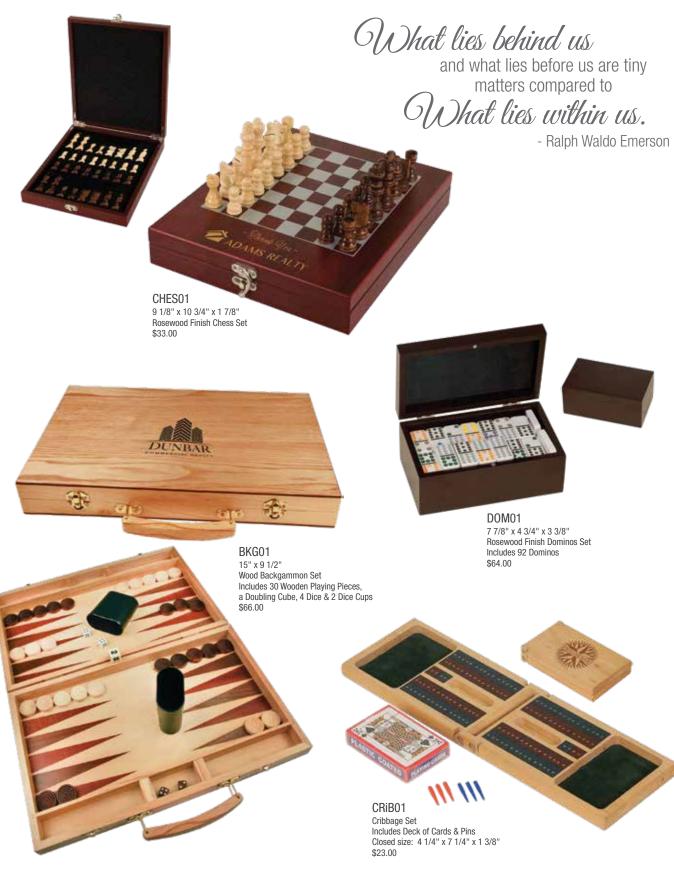

#### Lasered Leatherette Game Gift Sets

stowed in the bottom of the cup Available only in the colors listed above \$16.00

\$21.00

6 1/2" x 3 3/4"

Leatherette Card and Dice Sets

Includes 2 Decks of Cards & 5 Dice Available only in the colors listed above

Custom Personalization

Laser Engraved Game Gift Sets

0

CRD01 7 1/2" x 4 1/2" x 1 5/8" Rosewood Finish Card & Dice Set Includes 2 Decks of Cards & 5 Dice \$28.00 Ц

46

15 1/4" x 7 1/2" x 2" Rosewood Finish Poker Set Includes 300 Commercial Grade Chips, 2 Decks of Cards & 5 Dice \$105.00

PKR01 8 1/4" x 7 1/2" x 2" Rosewood Finish Poker Set Includes 100 Commercial Grade Chips, 2 Decks of Cards & 5 Dice \$70.00

Be Samebady who makes everybody feel like a Samebady.

Can be personalized by laser engraving. Personalization cost is e tra

Laser Engraved Game Gift Sets

GLF02 7 3/4" x 6" x 2 1/4" Rosewood Finish Golf Box Holds 4 Sleeves of Golf Balls (Golf Balls Not Included) \$21.00

MINCU1 Mancala Set Includes Marbles Closed Size: 5 1/8" x 8 5/8" x 1 1/2" \$23.00

GLF01 13 3/4" x 12 1/8" x 3" Rosewood Finish Executive Golf Gift Set Includes 4-Piece Putter, 2 Golf Balls & Automatic Ball Return \$120.00

Assembles into full size golf putter.

#### GFT229 10 1/2" x 15 3/4" Wood Mini Bag Toss Game Includes 4 red & 4 blue bags. Has black nylon handle on side of each board for carrying \$75.00

Can be personalized by laser engraving. Personalization cost is extra.