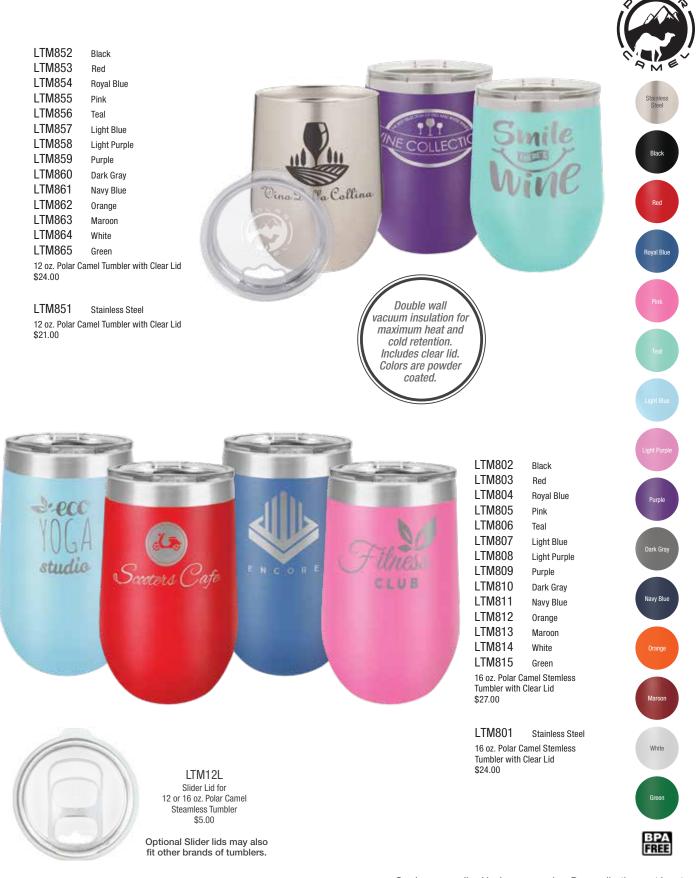

## Laser Engraved Polar Camel<sup>™</sup> Stemless Tumblers

Custom Personalization

Drinkware Gifts

| 3    | Leatherette Wrapped Polar Camel Tumblers |
|------|------------------------------------------|
| 3    | Polar Camel Growlers                     |
| 5    | Polar Camel Stemless Tumblers            |
| 6    | Polar Camel Tumblers                     |
| 7    | Travel Mugs                              |
| 7    | Metal Barrel Mugs & Beverage Holders     |
| 9-10 | Assorted Ceramic Mugs                    |
| 11   | Ceramic Latte Mugs                       |
| 14   | Leatherette Grip Travel Mugs             |
|      |                                          |