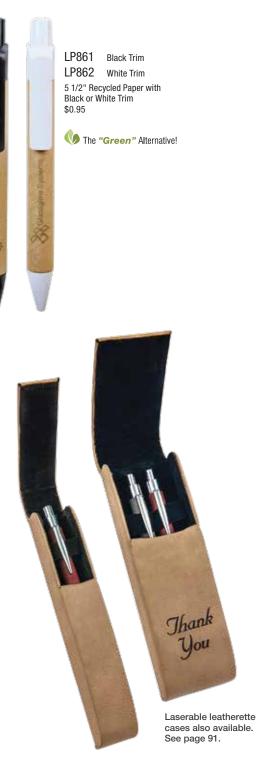

#### Laser Engraved Solid Wood Photo Frames

PTF157 5" x 7" Red Alder Photo Frame \$23.00 PTF1810

8" x 10" **Red Alder Photo Frame** \$43.00

PTF1811 8 1/2" x 11" Red Alder Photo Frame \$51.00

Frames can hang or stand horizontally or vertically.

Sloux Falls Soccer Association **Sponsor Appreciation Award** 0 6

\$18.00

4" x 6"

\$20.00

**Children's Dental Center** 

PTF446 4" x 6"

\$16.00

5" x 7"