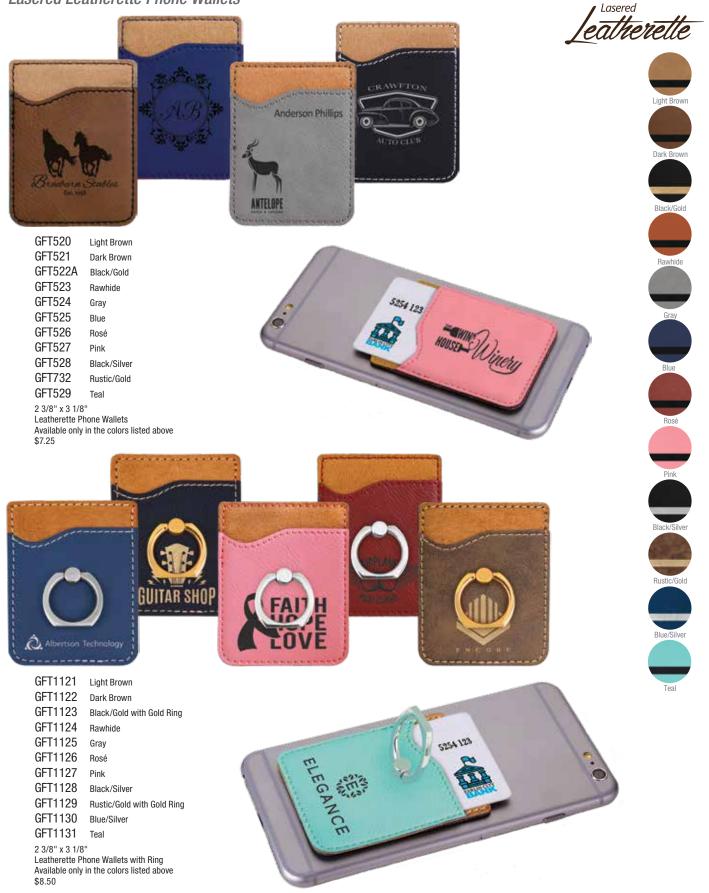

# BRISTOL UNIVERSI

Lasered Leatherette & Cork Journals & Holder/Easels

Custom Personalization

#### Laser Engraved Teacher Gifts

Every day do something that will Inch you closer to a better tomorrowi

GFT052 6" Bamboo Ruler \$1.50

# Mrs. Taylor ... Thank You for helping me GROW!

GFT053 12" Bamboo Ruler \$3.00

The giving of Lave

is an education in itself. - Eleanor Roosevelt

## Thank You for Helping Me Grow This Year!

CRY1493M 6 1/4" x 5 1/2" Crystal Apple with Base \$87.00 Mrs. Taylor

CRY3614L 3 3/4" x 3 1/2" Crystal Apple \$48.00