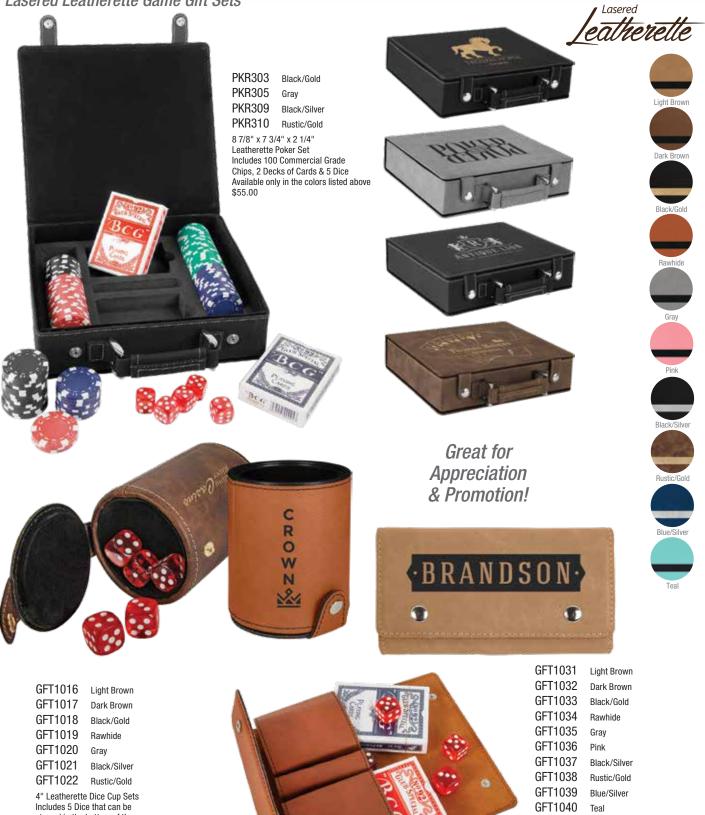

#### Lasered Leatherette Game Gift Sets

stowed in the bottom of the cup Available only in the colors listed above \$16.00

\$21.00

6 1/2" x 3 3/4"

Leatherette Card and Dice Sets

Includes 2 Decks of Cards & 5 Dice Available only in the colors listed above

Custom Personalization

Laser Engraved Game Gift Sets

0

CRD01 7 1/2" x 4 1/2" x 1 5/8" Rosewood Finish Card & Dice Set Includes 2 Decks of Cards & 5 Dice \$28.00 Ц

46

15 1/4" x 7 1/2" x 2" Rosewood Finish Poker Set Includes 300 Commercial Grade Chips, 2 Decks of Cards & 5 Dice \$105.00