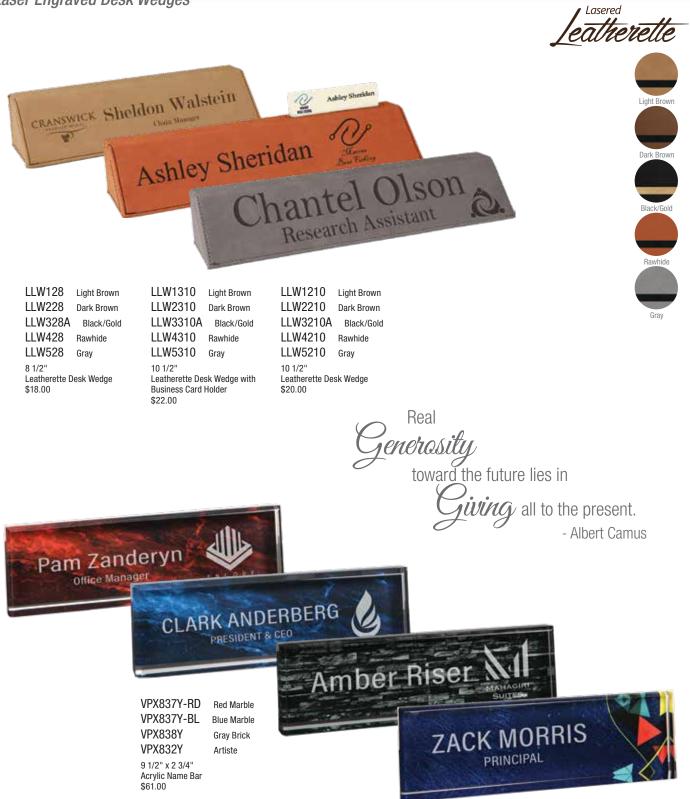

#### Laser Engraved Religious Gifts

Custom Personalization

Laser Engraved Premier Crystal Ornaments

SKY PRODUCTIONS **Seasons Greetings** 

Smiths

Geoffrey Glassworks Custom Window Designs

All Premier Crystal comes packaged in a lined gift box.

Act of iving something to others is

an art of flowering your

Heart. - Vinayak

CRY3617 CRY3627 CRY3621 CRY3618 CRY3619 CRY3623

**Oval Facet** Diamond **Rectangle Clipped Corners** Round Facet Octagon Hexagon 3" - 3 1/2" Crystal Ornaments \$19.00

Custom Personalization

Custom Personalization

#### Laser Engraved Glass Clocks

GCK101 6 1/4" Arch Glass Clock with Black Border \$41.00

GCK102 6 1/4" Square Arch Glass Clock with Black Border \$41.00

T138 6 3/4" x 7 1/8" Rosewood Piano Finish Wood & Glass Clock with Bevel Columns & Metal Base \$61.00