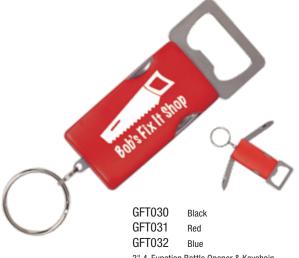

GCK402 6 1/2" Arch Glass Clock \$54.00

GCK403 6 1/4" Square Arch Glass Clock \$54.00

72

Laser Engraved Premier Crystal Clocks

We rise by Lifting Others.

- Robert Ingersoll

CRY6101L 5" Golf Crystal Clock \$105.00

CRY171 6" Crystal Clock \$125.00

CRY053 5 3/4" Crystal Clock \$155.00

CRY169 4 1/2" Round Crystal Clock \$55.00

CRY170 5 1/2" Arch Crystal Clock \$59.00

Custom Personalization

Laser Engraved Glass Clocks

Rick Norton

GCK003 7" Square Glass Clock with Top \$61.00

100

GCK001 6 1/4" Arch Glass Clock \$47.00

GCK002 6 1/4" Square Glass Clock \$47.00

Laser Engraved Executive Silver Or Gold Rosewood Piano Finish Clocks All Executive Piano Clocks are high quality, highly polished desk clocks with a glass front.