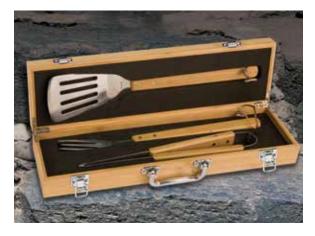

#### Laser Engraved BBQ Tools & BBQ Gift Set

Custom Personalization

Laser Engraved BBQ Gift Sets

Shown Closed

BBQ03A 18 3/4" x 6 3/4" x 3 1/4" Rosewood BBQ Gift Set Box and Tool Handles are Rosewood Finish. Tools are Stainless Steel. \$92.00