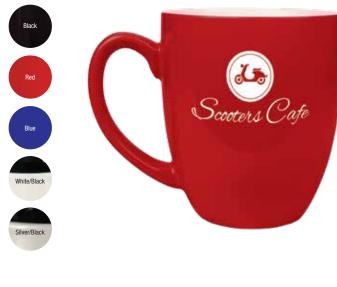

## Laser Engraved Bistro and Rounded Corner Ceramic Mugs

| LMG61                         | Black |
|-------------------------------|-------|
| LMG62                         | Red   |
| LMG63                         | Blue  |
| 16 oz. Bistro Mugs<br>\$15.00 |       |

| LMG67                         | White/Black  |
|-------------------------------|--------------|
| LMG68                         | Silver/Black |
| 16 oz. Bistro Mugs<br>\$17.50 |              |

Laser Engraved Latte Mugs & Ceramic Bowls