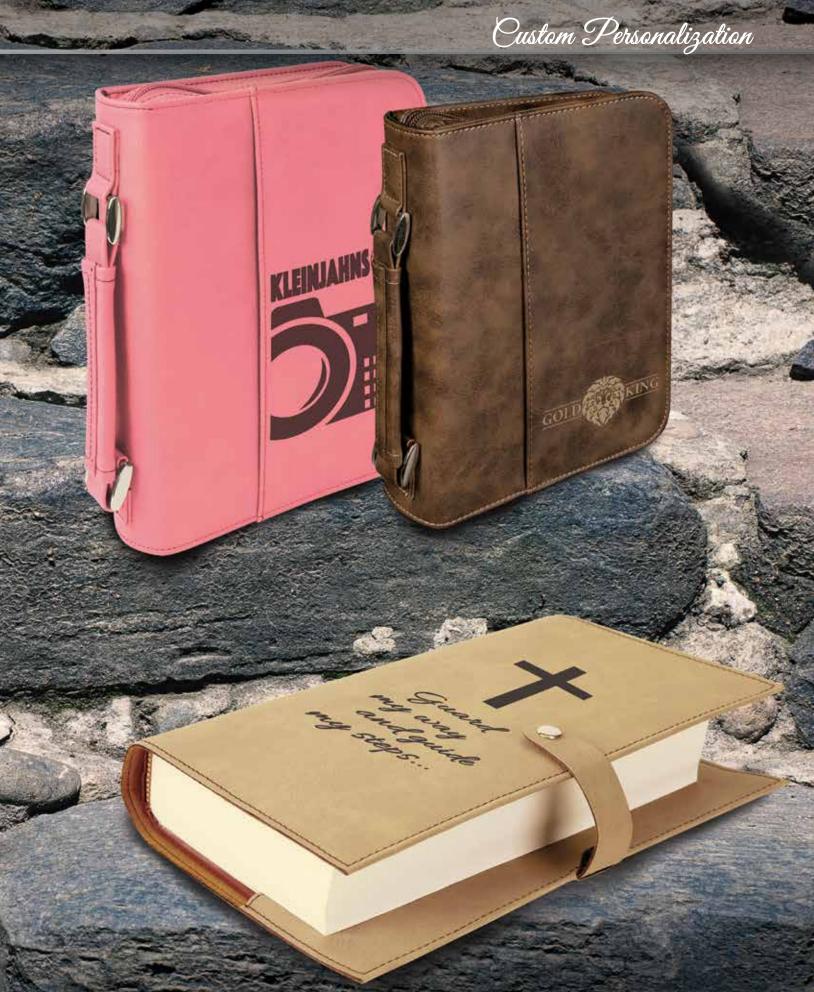

MF546 4" x 6" Smooth Silver Photo Frame \$15.00

LMF557 5" x 7" Smooth Silver Photo Frame \$19.00

LMF5810 8" x 10" Smooth Silver Photo Frame \$32.00



LMF646 4" x 6" Smooth Black Photo Frame \$16.00

LMF657 5" x 7" Smooth Black Photo Frame \$20.00

LMF6810 8" x 10" Smooth Black Photo Frame \$33.00



GMF146G Gold GMF146S Silver 4" x 6" Glass Mirror Photo Frames with Gold or Silver Accent Edging \$21.00

 
 GMF157G
 Gold

 GMF157S
 Silver

 5" x 7" Glass Mirror Photo Frames with Gold or Silver Accent Edging \$25.00

GMF1810G Gold GMF1810S Silver 8" x 10" Glass Mirror Photo Frames with Gold or Silver Accent Edging \$43.00

Custom Personalization



Can be personalized by laser engraving. Personalization cost is extra.



Lasered Leatherette Book/Bible Covers with Zipper or Snap



Teal







Lasered Leatherette & Cork Portfolios



GFT212 Light Brown GFT213 Dark Brown GFT254A Black/Gold Light Brown GFT275 Rawhide GFT388 Gray **GFT389** Blue GFT390 Rosé Dark Brown GFT391 Pink GFT613 Black/Silver GFT714 Rustic/Gold Black/Gold GFT806 Teal GFT783 Cork 7" x 9" Rawhide Gray Blue Blue Rosé Pink Black/Silver Leatherette or Cork Small Portfolio \$23.00 **GFT185** Light Brown **GFT186** Dark Brown GFT246A Black/Gold GFT267 Rawhide **GFT346** Gray GFT347 Blue GFT348 Rosé **GFT349** Pink GFT612 Black/Silver **GFT706** Rustic/Gold **GFT807** Teal GFT784 Cork 9 1/2" x 12" Leatherette or Cork Portfolio \$38.00 Rustic/Gold Teal GLOBAL NUCLEUSINC RADIO ASHBY TAYLOR Cork MEN'S WEAR

Open View (Includes notepad)

Custom Personalization



Can be personalized by laser engraving



Lasered Lea