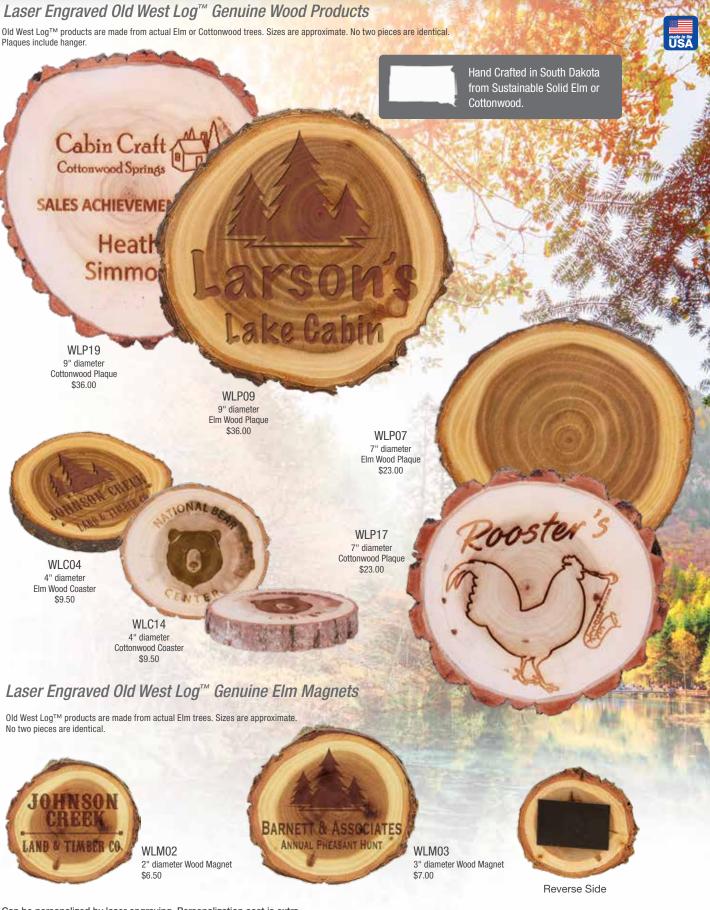

10 1/2" x 8 3/8" 5-Piece Leatherette or Cork Wine Tool Set Available only in the colors listed above \$72.00

Light Brown

Dark Brown

Black/Gold

Rawhide

Gray

Rosé

Pink