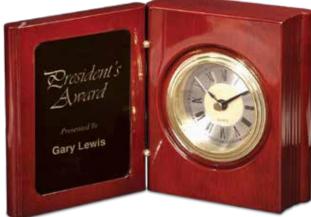

Clock \$225.00 GP03 13 1/4" x 9" Grand Piano Mantel Clock \$235.00 GP01 7 3/4" x 9" Grand Piano Arch Clock \$220.00



# Laser Engraved Rosewood or Black Piano Finish Clocks

All Rosewood Piano Finish Clocks are high quality, highly polished desk clocks.



Custom Personalization





Laser Engraved Rosewood Piano Finish Clocks All Rosewood Piano Finish Clocks are high quality, highly polished desk clocks.



Always be a little

Kinder

than necessary. - James M. Barrie

T154 9" x 4 3/4" Desk Clock On Base with 2 Pens \$100.00



T005 4" x 5" Rectangle Desk Clock \$55.00



T006 4 1/2" x 5" Bell Shaped Desk Clock \$55.00

Custom Personalization

# Laser Engraved Rosewood Piano Finish Book Clock & Arch Clocks

All Rosewood Piano Finish Clocks are high quality, highly polished desk clocks.



T140 5 3/8" Rosewood Piano Finish Book Clock \$80.00



Shown Closed





T065 5 1/4" x 5 1/2" Beveled Arch Desk Clock \$65.00



#### Laser Engraved Desk Clocks







RA061 7 1/2" x 4" Red Alder Horizontal Desk Clock \$59.00



RA001 4" x 5" Red Alder Arch Desk Clock \$45.00





# Laser Engraved Red Alder Gift Boxes



## Laser Engraved Rosewood Finish Gift Boxes



Custom Personalization

Laser Engraved Rosewood Piano Finish Gift Boxes



Can be personalized by laser engraving. Personalization cost is extra.



#### Laser Engraved Wooden Pen/Pencil Cases Pens Sold Separately



CS205 6 3/4" x 1 7/8" Maple/Rosewood Magnetic Case \$15.00

Can be personalized by laser engraving. Personalization cost is extra.

6 3/4" x 2 1/8"

\$12.00

Bamboo Pen Case

Custom Personalization

# Laser En