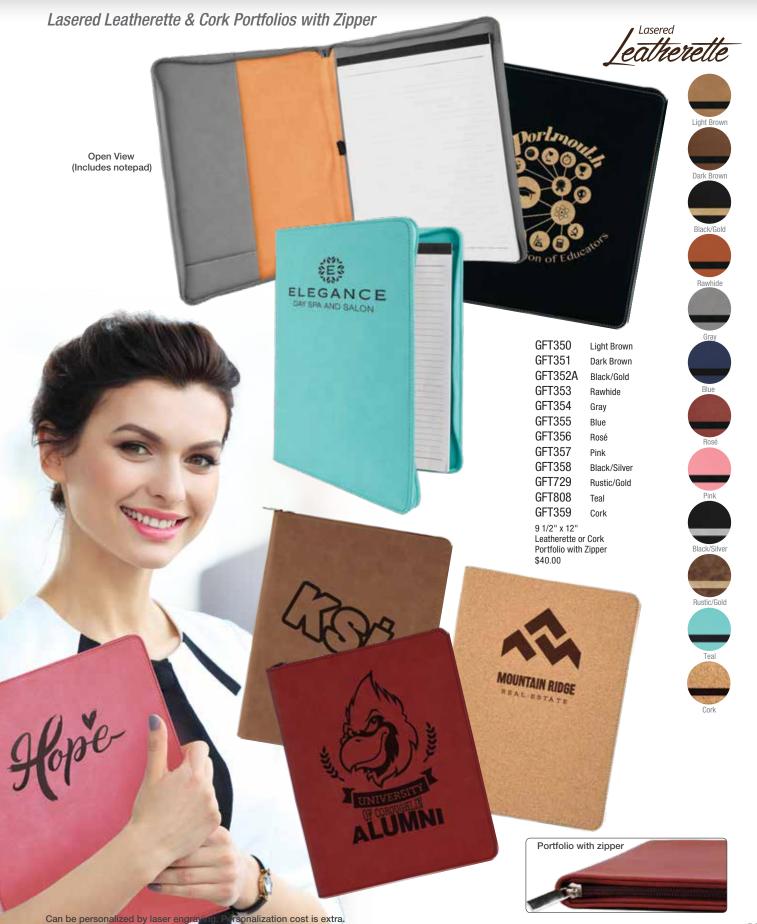

rette Book/Bible Covers with Zipper or Snap



Teal







Lasered Leatherette & Cork Portfolios



GFT212 Light Brown GFT213 Dark Brown GFT254A Black/Gold Light Brown GFT275 Rawhide GFT388 Gray **GFT389** Blue GFT390 Rosé Dark Brown GFT391 Pink GFT613 Black/Silver GFT714 Rustic/Gold Black/Gold GFT806 Teal GFT783 Cork 7" x 9" Rawhide Gray Blue Blue Rosé Pink Black/Silver Leatherette or Cork Small Portfolio \$23.00 **GFT185** Light Brown **GFT186** Dark Brown GFT246A Black/Gold GFT267 Rawhide **GFT346** Gray GFT347 Blue GFT348 Rosé **GFT349** Pink GFT612 Black/Silver **GFT706** Rustic/Gold **GFT807** Teal GFT784 Cork 9 1/2" x 12" Leatherette or Cork Portfolio \$38.00 Rustic/Gold Teal GLOBAL NUCLEUSINC RADIO ASHBY TAYLOR Cork MEN'S WEAR

Open View (Includes notepad)

Custom Personalization



Can be personalized by laser engraving



Lasered Leatherette Certificate Holders & Mouse Pads

Shafford Writing College

Madison Gounty 4H



|                                                                                               | 1 Mar.       |  |
|-----------------------------------------------------------------------------------------------|--------------|--|
| GFT630                                                                                        | Light Brown  |  |
| GFT631                                                                                        | Dark Brown   |  |
| GFT632                                                                                        | Black/Gold   |  |
| GFT633