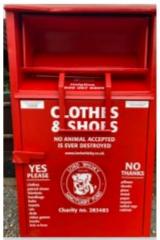

# Help us raise funds for the Disabled Toilet Please!

This is a reminder that you can put your old clothes etc (see below) in the clothes bank and this will raise money for our disabled toilet to be built.

| Please put in: | Please don't put in: |
|----------------|----------------------|
| Clothes        | Pillows              |
| Paired Shoes   | Duvets               |
| Blankets       | Glass                |
| Handbags       | Metal                |
| Belts          | Paper                |
| Towels         | Carpets              |
| CDs & DVDs     | Soiled Rags          |
| Video games    | Rubbish              |
| Books          |                      |
| Bric-a-Brac    |                      |