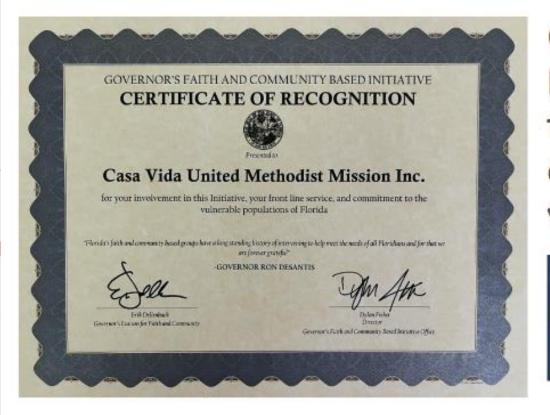

Florida

Blue • 1

THRIVENT

CERTIFICATE OF RECOGNITION

2022 - 2023

Casa Vida United Methodist Mission Inc. for being involved in the front line of service and commitment to the most vulnerable populations in Florida.

## CERTIFICATE OF RECOGNITION

2022 - 2023

Casa Vida United Methodist
Mission Inc. for being involved in
the front line of service and
commitment to the most
vulnerable populations in Florida.

1.Average
Attendance
2.Members
3.Hispanic
Nations in
Casa Vida\*