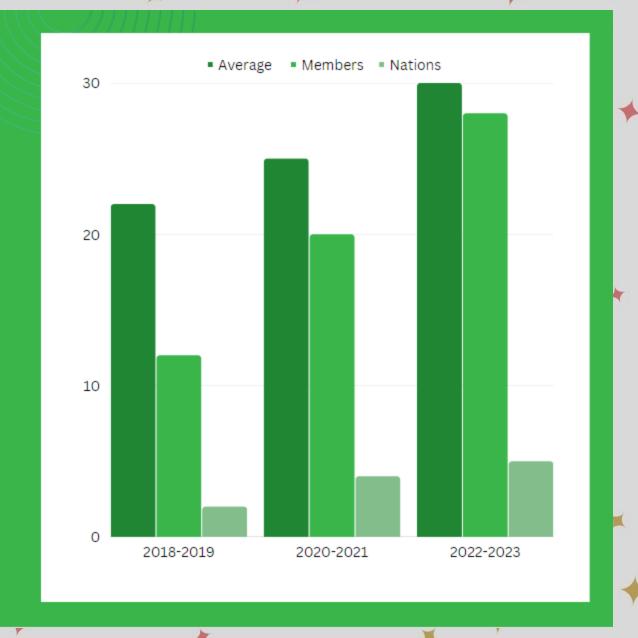

## CERTIFICATE OF RECOGNITION

2022 - 2023

Casa Vida United Methodist
Mission Inc. for being involved in
the front line of service and
commitment to the most
vulnerable populations in Florida.

1.Average
Attendance
2.Members
3.Hispanic
Nations in
Casa Vida\*