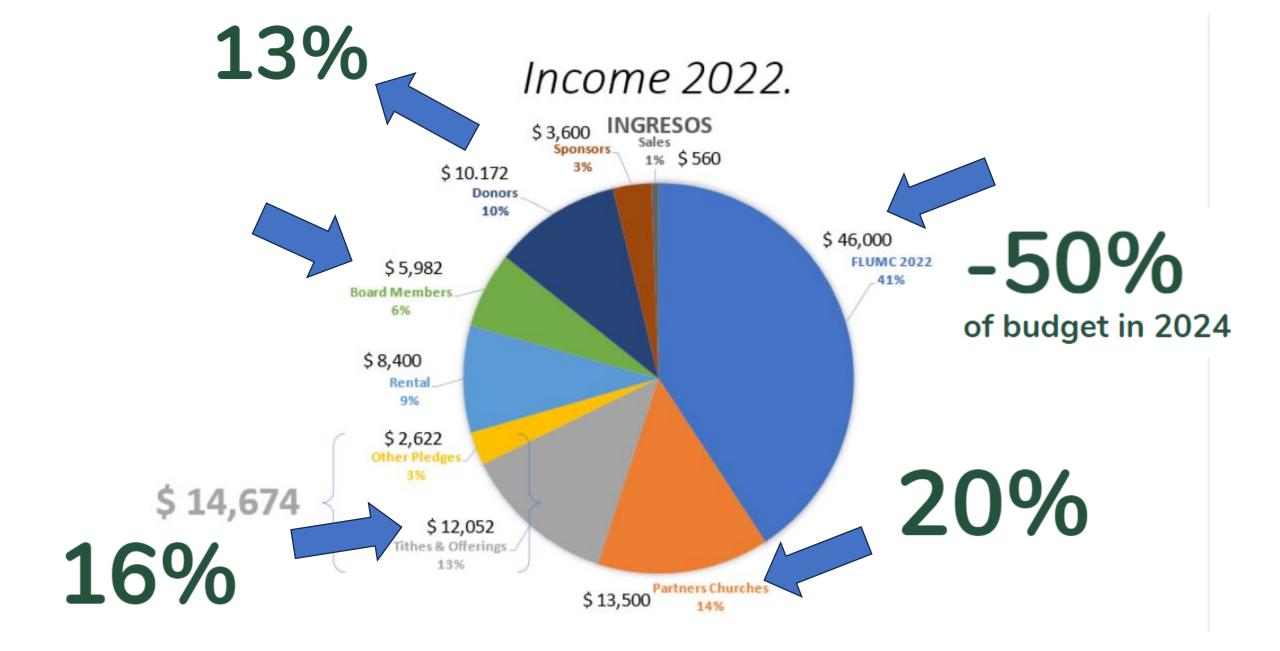

## DONORS & SPONSORS

**13%** of budget in 2022

DONORS: 59

SPONSORS: +50

GRANTS: + 10

PARTNER CHURCHES: 5
MEXICAN GOVERNMENT

& YOU CAN BE A PART OF IT TOO.

## BUDGET \$\$\$\$ \$110,598.96

41% Florida Conference /NCD

20% Mother & Partner Church and members St. John's

13% Donors & Fundraising

16% Hispanic tithers Casa Vida

10% Rents & others

IMPACT COMMUNITY PROGRAMS

## SUSTAINABILITY ASPIRATIONS

O1 GENEROUS DISCIPLES OF CHRIST

O2 CREATIVE SUPPORT CHANNELS AND NEW INCOME INITIATIVES

O3 DONORS AND PARTNERS IN MINISTRY

O4 BROAD-BASED SUPPORT NETWORK AND CONNECTIONAL

- A new scenario -21% Jun/Jul.
   2024 (50% Pastor Salary)
- A continuous challenge to be sustainable and pay expenses.
- A conscious responsibility to give Casa Vida its facts.
- A generous attitude and faith.
- A financial commitment to tithe and offering.