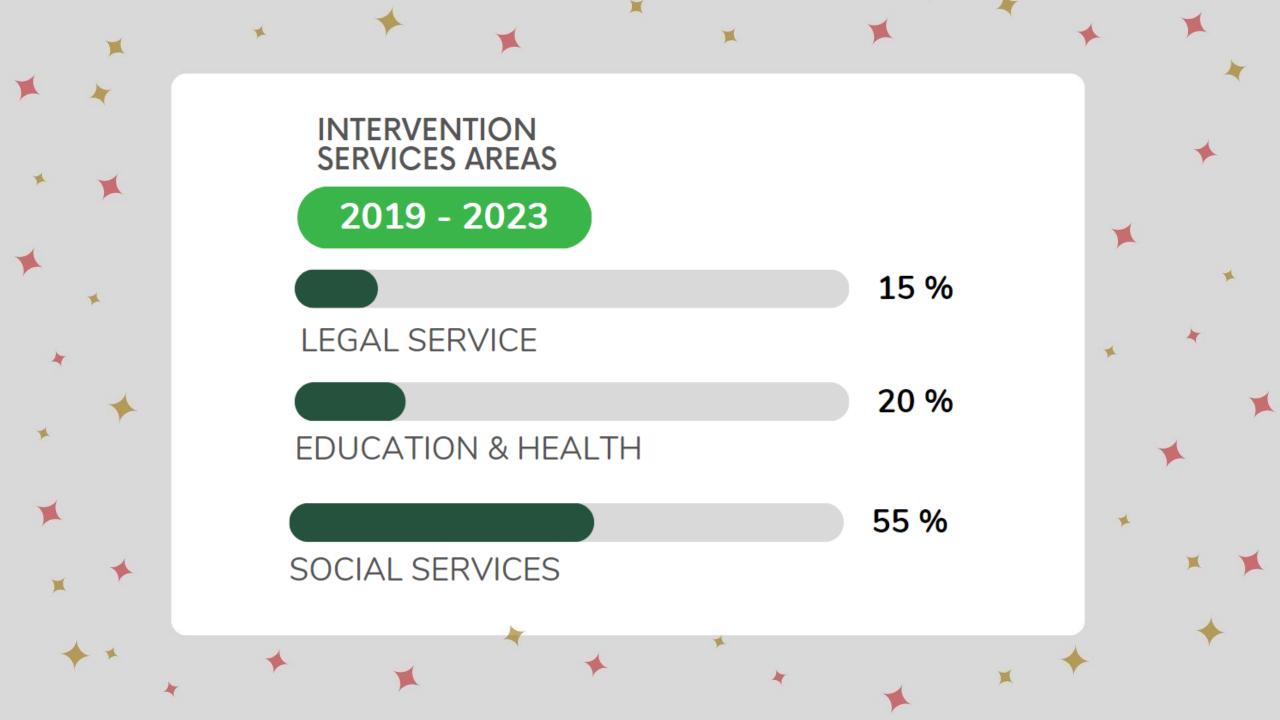

### INTERVENTION **SERVICES AREAS**

2019 - 2023

LEGAL SERVICE

**EDUCATION & HEALTH** 

55 %

15 %

20 %

SOCIAL SERVICES