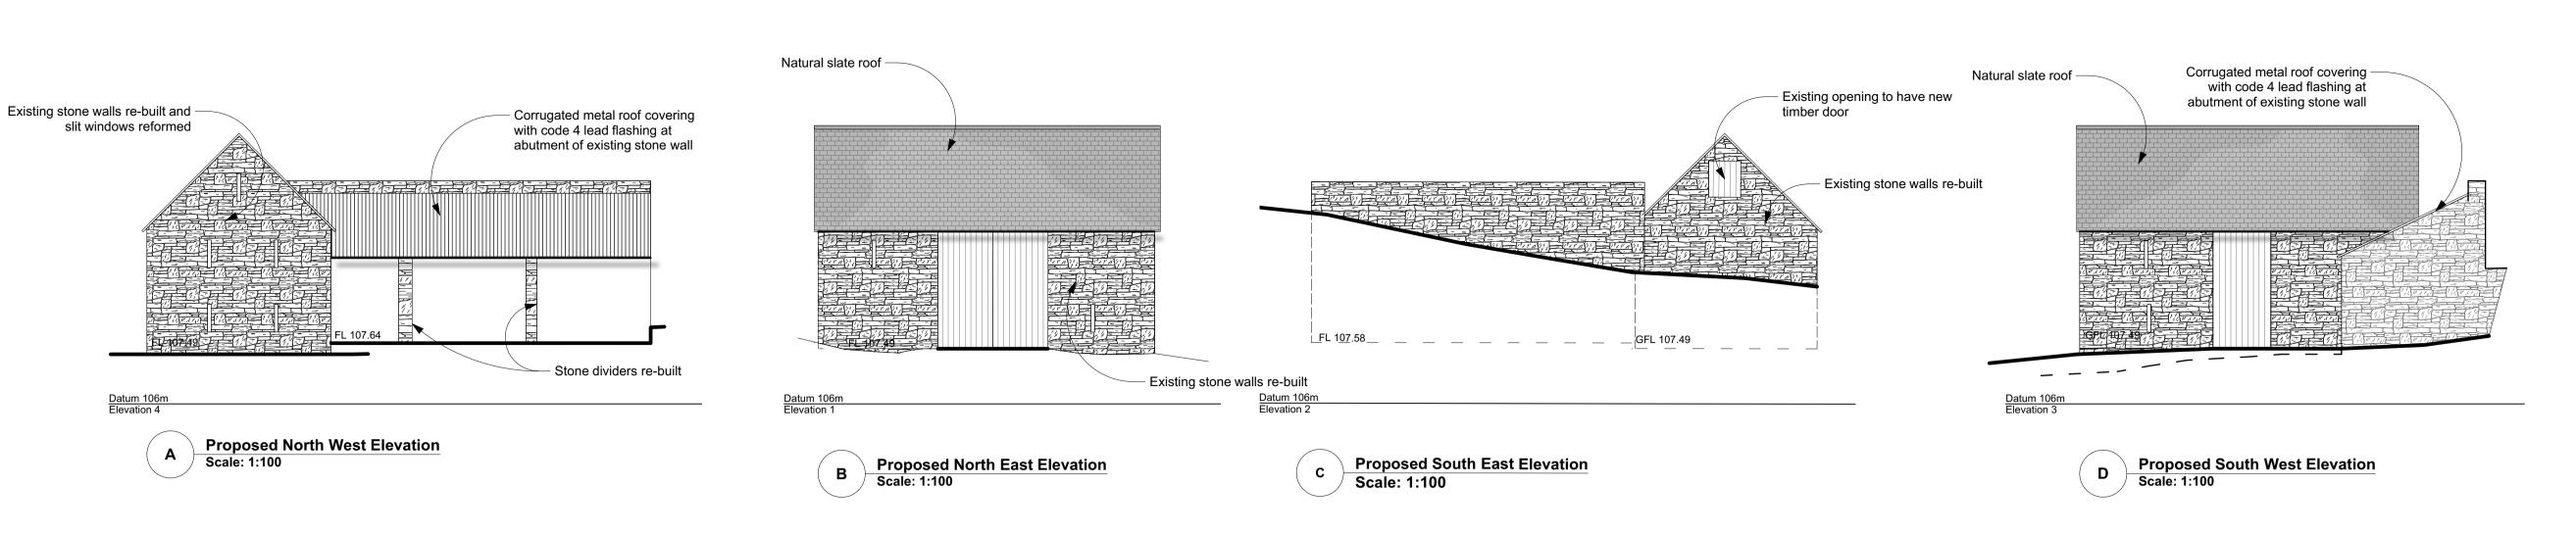

architectural Itd

Thisdrawingshouldnotbescaledandisforinformationonly. Any discrepencies should be notified to Leada Architectural Ltdbefore

Planning

Cherry Tree Barn Ltd

Proposed Re-building of Existing Barn & Outshots Cherry Tree Barn Cherry Tree Lane Walford